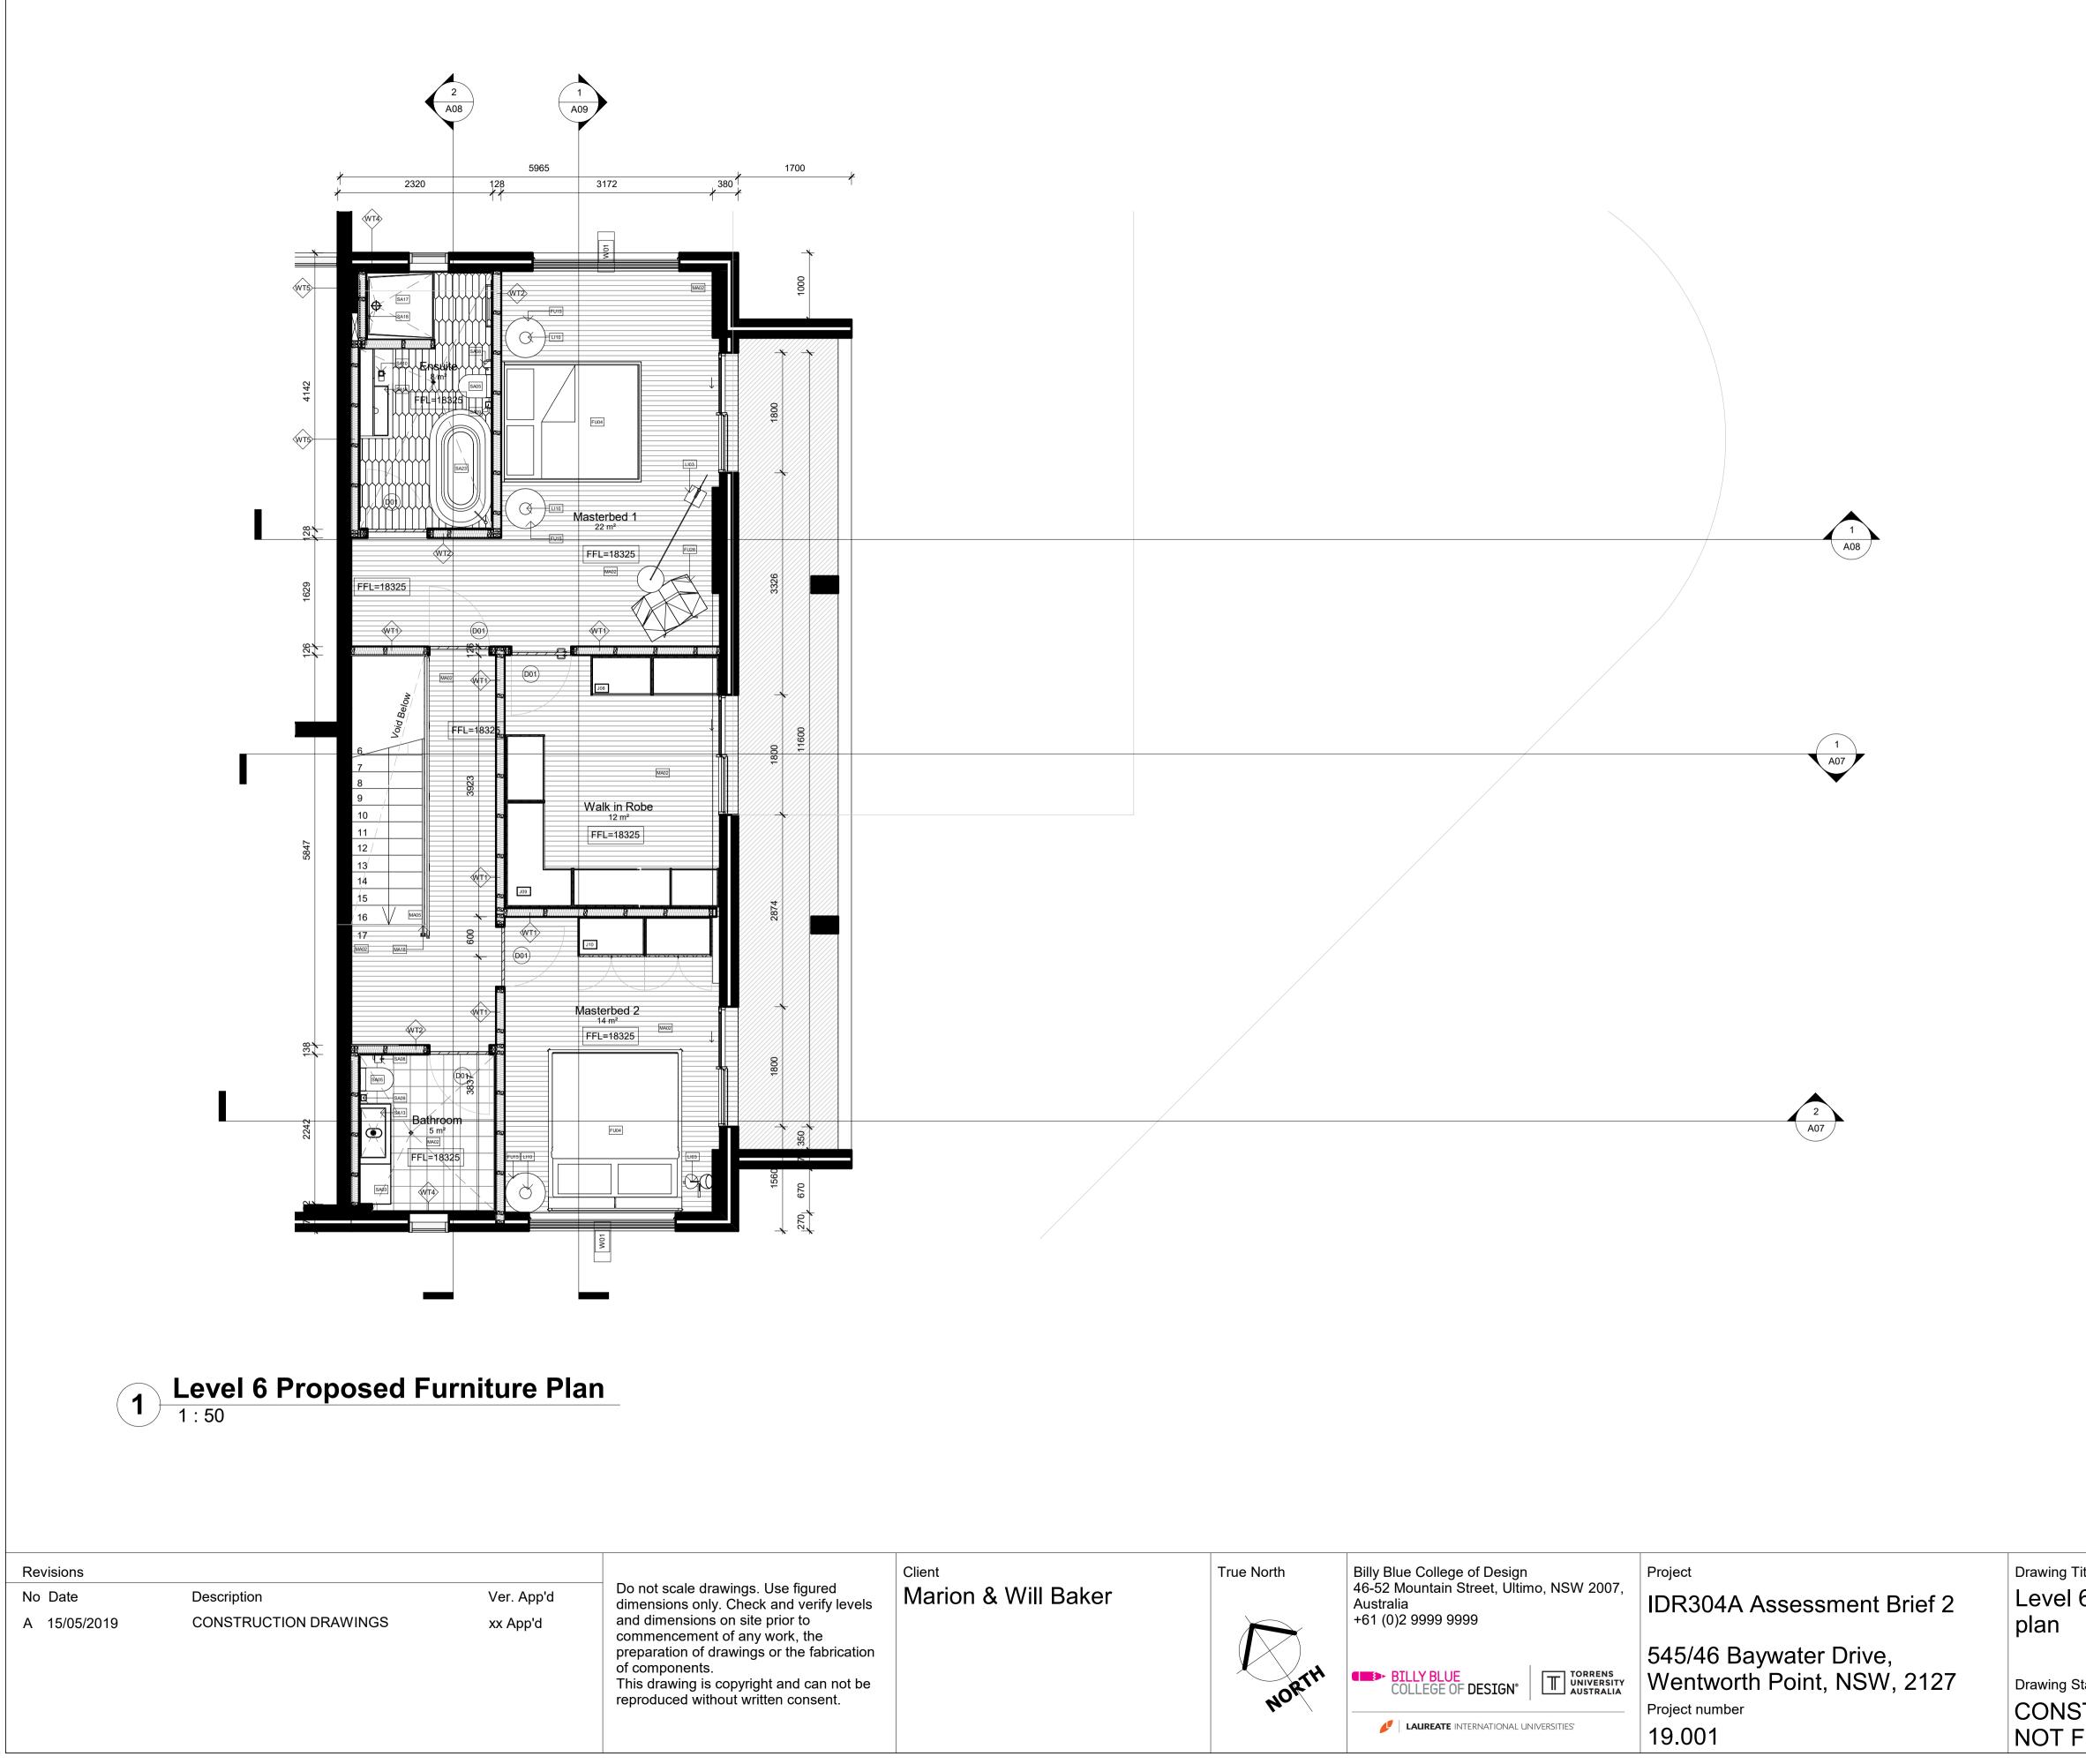

Area 22 m² 15 m² 7 m² 28 m² 16 m² 6 m² 5 m² 8 m² 22 m² 14 m² 12 m²

| Drawing List |                                                   |
|--------------|---------------------------------------------------|
| Sheet Number | View Name                                         |
|              |                                                   |
| A01<br>A02   | Level 5 Proposed Plan                             |
| A02<br>A03   | Level 5 Proposed RCP                              |
| A03<br>A04   | Level 6 Proposed Plan                             |
| A04<br>A04   | Level 6 Proposed RCP                              |
| A04<br>A04   | Ceiling Detail 2 - Staircase and ceiling junction |
| A04<br>A05   | Ceiling detail 1 - Wall and ceiling junction      |
| A05<br>A06   | Level 5 Proposed Furniture Plan                   |
| A00<br>A07   | Level 6 Proposed Furniture Plan<br>Section 1      |
| A07          | Section 2                                         |
| A08          | Section 2                                         |
| A08          | Section 3                                         |
| A09          | Section 5                                         |
| A10          | North Elevation                                   |
| A11          | East Elevation                                    |
| A12          | Stair Upper Plan                                  |
| A12          | Staircase Isometric                               |
| A12          | Stair Lower Plan                                  |
| A13          | Stair Elevation1                                  |
| A13          | Stair Elevation 2                                 |
| A14          | Stair Section 1                                   |
| A14          | Stair Section of Junction w/ floor Structure 2    |
| A14          | Stair Section of Junction w/floor structure 1     |
| A15          | Handrail Detail Elevation 1                       |
| A15          | Handrail Elevation Detail 2                       |
| A15          | Balustrade Detail Elevation                       |
| A16          | Walk in robe section1                             |
| A16          | Walk in robe detail floor plan                    |
| A17          | Walk in robe elevation 2                          |
| A17          | Walk in robe elevation 1                          |
| A17          | Walk in robe elevation 3                          |
| A18          | Ensuite Detail Plan                               |
| A18          | Ensuite Elevation 1                               |
| A18          | Ensuite Elevation 4                               |
| A18          | Ensuite Elevation 3                               |
| A18          | Ensuite Elevation 2                               |
| A19          | Ensuite Section 1                                 |
| A19          | Ensuite vanity cabinet detail section             |
| A19          | Ensuite shaving cabinet detail section            |
| A19          | Ensuite vanity cabinet wall junction              |
| A20          | Ensuite Floor Tile Plan                           |
| A20          | Ensuite Tile Elevation 1                          |
| A20          | Ensuite Tile Elevation 2                          |
| A20          | Ensuite Tile Elevation 3                          |
| A20          | Ensuite Tile Elevation 4                          |
| A21          | Kitchen Detail Plan                               |
| A22          | Kitchen Elevation 1                               |
| A22          | Kitchen Elevation 2                               |
| A22          | Kitchen elevation 3                               |
| A23          | Kitchen Section                                   |
| A23          | Kitchen benchtop detail                           |
| A23          | Kitchen island lower detail                       |
| A23          | Kitchen handle joiney detail                      |
| A24          | Typical wall & floor detail section (dry/wet))    |
| A24          | Typical wall & ceiling detail section-(dry/wet)   |
| A25          | Louvre detail plan                                |
| A25          | Louvre detail section                             |
| A25          | Louvre detail elevation                           |
| A26          | Bi-fold section                                   |
| A26          | Bi-fold plan<br>Bi fold external elevation        |
| A27          | Bi-fold external elevation                        |
| A28          | Flush Door Plan<br>Flush door section             |

A28

A28

|                         | LEGEND<br>GRAPHIC SYMBOLS                                                                                                                                                                                                                                  |
|-------------------------|------------------------------------------------------------------------------------------------------------------------------------------------------------------------------------------------------------------------------------------------------------|
| Scale Value 1:          | Existing Walls Tile                                                                                                                                                                                                                                        |
| 50<br>50                | Surrounding Tenancies Steel                                                                                                                                                                                                                                |
| 50<br>50                | Concreate Slab                                                                                                                                                                                                                                             |
| 50                      |                                                                                                                                                                                                                                                            |
| 5                       | GPO                                                                                                                                                                                                                                                        |
| 5                       | Insulation Timber Stud<br>Structure                                                                                                                                                                                                                        |
| 50                      | MDF Membrane                                                                                                                                                                                                                                               |
| 50<br>50                |                                                                                                                                                                                                                                                            |
| 50                      | Glass Fibre Cement                                                                                                                                                                                                                                         |
| 50                      | WALL TYPES                                                                                                                                                                                                                                                 |
| 50                      | WT1 Dry-Dry Wall - Timber Stud 50x100mm with 13mm PB on either side                                                                                                                                                                                        |
| 50                      | Dry-Wet Wall - Timber Stud 50x100mm with 13 PB on one side and                                                                                                                                                                                             |
| 50                      | WT2 Dry-wet wall - Timber Stud SociOumin with 13 PB on one side and<br>13mm fibre cement, 2mm glue and 10mm tile on the other side                                                                                                                         |
| 50<br>20                | WT3 Wet-Wet Wall - Timber Stud 550x100mm with 13mm fibre cement,<br>2mm glue and 10mm tile on other side                                                                                                                                                   |
| 20                      |                                                                                                                                                                                                                                                            |
| 20                      | WT4 Timber Stud 50x100mm with 13mm fibre cement, 2mm glue and 10mm tile on the other side                                                                                                                                                                  |
| 20                      | WT5 13mm Fibre cement, 2mm glue and 10mm tile on the existing wall                                                                                                                                                                                         |
| 20                      |                                                                                                                                                                                                                                                            |
| 20<br>F                 | WT6 Plasterboard wall                                                                                                                                                                                                                                      |
| 5<br>5                  | DOOR AND WINDOW TYPES                                                                                                                                                                                                                                      |
| 5                       | W01 Easyscreen Atlair Win Powerlouvre Stronghold by Breezeway                                                                                                                                                                                              |
| 5                       | 2200x200mm<br>Filomuro Flush Door by Garifoli 2400x900mm                                                                                                                                                                                                   |
| 2                       | D01 Filomuro Flush Door by Garifoli 2400x900mm                                                                                                                                                                                                             |
| 20                      | E2 bi-fold Door by Centor 2200mmx2600mm                                                                                                                                                                                                                    |
| 20                      | D03 E2 bi-fold Door by Centor 4850mmx2600mm                                                                                                                                                                                                                |
| 20                      |                                                                                                                                                                                                                                                            |
| 20<br>20                | ABBREVIATIONS<br>ADJ Adjustable KB Kickbboard                                                                                                                                                                                                              |
| 20                      | AP         Appliances         LI         Lighting           AR         Artwork         MDF         Medium Density Fibreboard           BT         Benchtop         OS         Open Shelving           DWR         Drawer         P         Pantry          |
| 20                      | DWR         Drawer         P         Pantry           AC         Air Conditioner         PB         Plasterboard           COS         Check On Site         POLY         Polyurethene Finish           EQ         Equipment         SB         Splashback |
| 20                      | FC Fibrecement SKB Skirtingboard<br>FCL Finished Ceiling Level SL Shadowline<br>FFL Finished Floor Level SS Stainless Steel                                                                                                                                |
| 20                      | FU     Furniture     JO     Joinery       FXD     Fixed Shelving     Joinery       GPO     General Power Outlet                                                                                                                                            |
| 20                      | Key Value Keynote Text                                                                                                                                                                                                                                     |
| 20<br>5                 | AP01 50's Retro Style Aesthetic Fridge by Smeg<br>AP02 Fully Integrated Dishwasher by Smeg                                                                                                                                                                 |
| 5                       | AP05     Recycle Wall Mounted Rangehood Mini OM by Elica       AP06     7kg Washing Machine by Miele                                                                                                                                                       |
| 2                       | AP12 Smeg Cooktop<br>EQ08 iMac Desktop by Apple                                                                                                                                                                                                            |
| 20                      | EQ09     iMac keyboard and Mouse by Apple       EQ10     Kenwood Toaster       FU04     Aluminium Bed Soft by MDF Italia                                                                                                                                   |
| 20                      | FU09 Benson Coffee Table by Minotti<br>FU12 Charlie 3 Seater Sofa by Jardan                                                                                                                                                                                |
| 20<br>20                | FU15Low Table Kyo by JardanFU18Flow Chair by MDF Italia                                                                                                                                                                                                    |
| 20                      | FU20     Armchair Clarissa by Moroso       FU23     Lucia Knights Bridge Coffee Table       FU25     Millie Upright Armless Chair                                                                                                                          |
| 20                      | FU25     Millie Upright Armless Chair       FU26     Kettal Bitta Daybed       FU27     Outdoor Altarra Coffee Table                                                                                                                                       |
| 20                      | FU28     Kettal Maia Armchair       FU29     Ketta ZigZag Fire pit                                                                                                                                                                                         |
| 20                      | FU30 Kettal Mesh Sofa<br>L20                                                                                                                                                                                                                               |
| 20                      | LI01     Mask Desk lamp by Moooi       LI02     Amis de Jean Pendant by Ligne Roset       LI03     Mana Flaard ama by Ligne Roset                                                                                                                          |
| 20                      | LI03     Mama Floor Lamp by Ligne Roset       LI08     Wall Mounted Light Potence by Vitra       LI10     Aballs Table Lamp by Parachilna                                                                                                                  |
| 2<br>2                  | LI12 Double GPO Linea by HPM<br>MA02 Oak Timber Flooring                                                                                                                                                                                                   |
| 2                       | MA03Ceiling Finish TimberMA05Solid Polished Timber Oak                                                                                                                                                                                                     |
| 5                       | MA06 Toughned Glass<br>MA08 Carrarra Marble Benchtop                                                                                                                                                                                                       |
| 5                       | MA09     Mirror       MA11     Di Lorenzo Floor Finish Tile       MA12     Timber Vaneer Joinery                                                                                                                                                           |
| 10                      | MA12 Timber Vaneer Joinery<br>MA13 Stone<br>MA14 Brass Metal for joinery handles                                                                                                                                                                           |
| 10                      | MA15Terrace white paint 9W by DuluxMA16Di Lorenzo Industrial wall tile                                                                                                                                                                                     |
| 10<br>10                | MA17 Di Lorenzo E- Street Naturale Sand Finish<br>MA18 Steel Stair Balustrade<br>MA19 Einished rivene Jaminey wardrebe                                                                                                                                     |
| 10                      | MA19Finished rivene laminex wardrobeMA20Ensuite Solid Oak TimberSA02Basin Mixer Axon by Milli                                                                                                                                                              |
| 10                      | SA02     Basin Mixer Axon by Milli       SA03     Bottle Trap by Mizu       SA05     Toilet Wall Hung Zero50 by Roger Seller                                                                                                                               |
| 10                      | SA07Button Plate by HideawaySA08Paper Holder Glance by Milli                                                                                                                                                                                               |
| 10                      | SA09     Toilet Bursh Holder Glance by Milli       SA10     Wall Soap Dispenser Glance by Milli       SA12     Apple counter basin                                                                                                                         |
| 10                      | SA13Apale counter basinSA14Mizu wall hung vanitySA17Shower Tray by Posh Bristol                                                                                                                                                                            |
|                         | SA17     Shower Tray by Posh Bristol       SA18     Shower Mixer Axon by Milli       SA20     Heated Towel Rail by Kado                                                                                                                                    |
|                         | SA20     Heated Tower Rail by Rado       SA22     Paper Bin by Decor       SA23     Freestanding Bath by Kado                                                                                                                                              |
|                         | SA24Floor Bath Mixer Axon by MilliSA25Laundry Tub Centinox by Franke                                                                                                                                                                                       |
|                         | SA26 Tap Planer Swivel Spout by Franke                                                                                                                                                                                                                     |
| tle                     | Scale Drawing No Issue                                                                                                                                                                                                                                     |
| Page                    | N/A A00 A                                                                                                                                                                                                                                                  |
|                         | Date 15/05/2019                                                                                                                                                                                                                                            |
|                         | Date 10/00/2019                                                                                                                                                                                                                                            |
|                         |                                                                                                                                                                                                                                                            |
| atus<br>RUCTION DRAWING | Drawn by <b>RM</b>                                                                                                                                                                                                                                         |