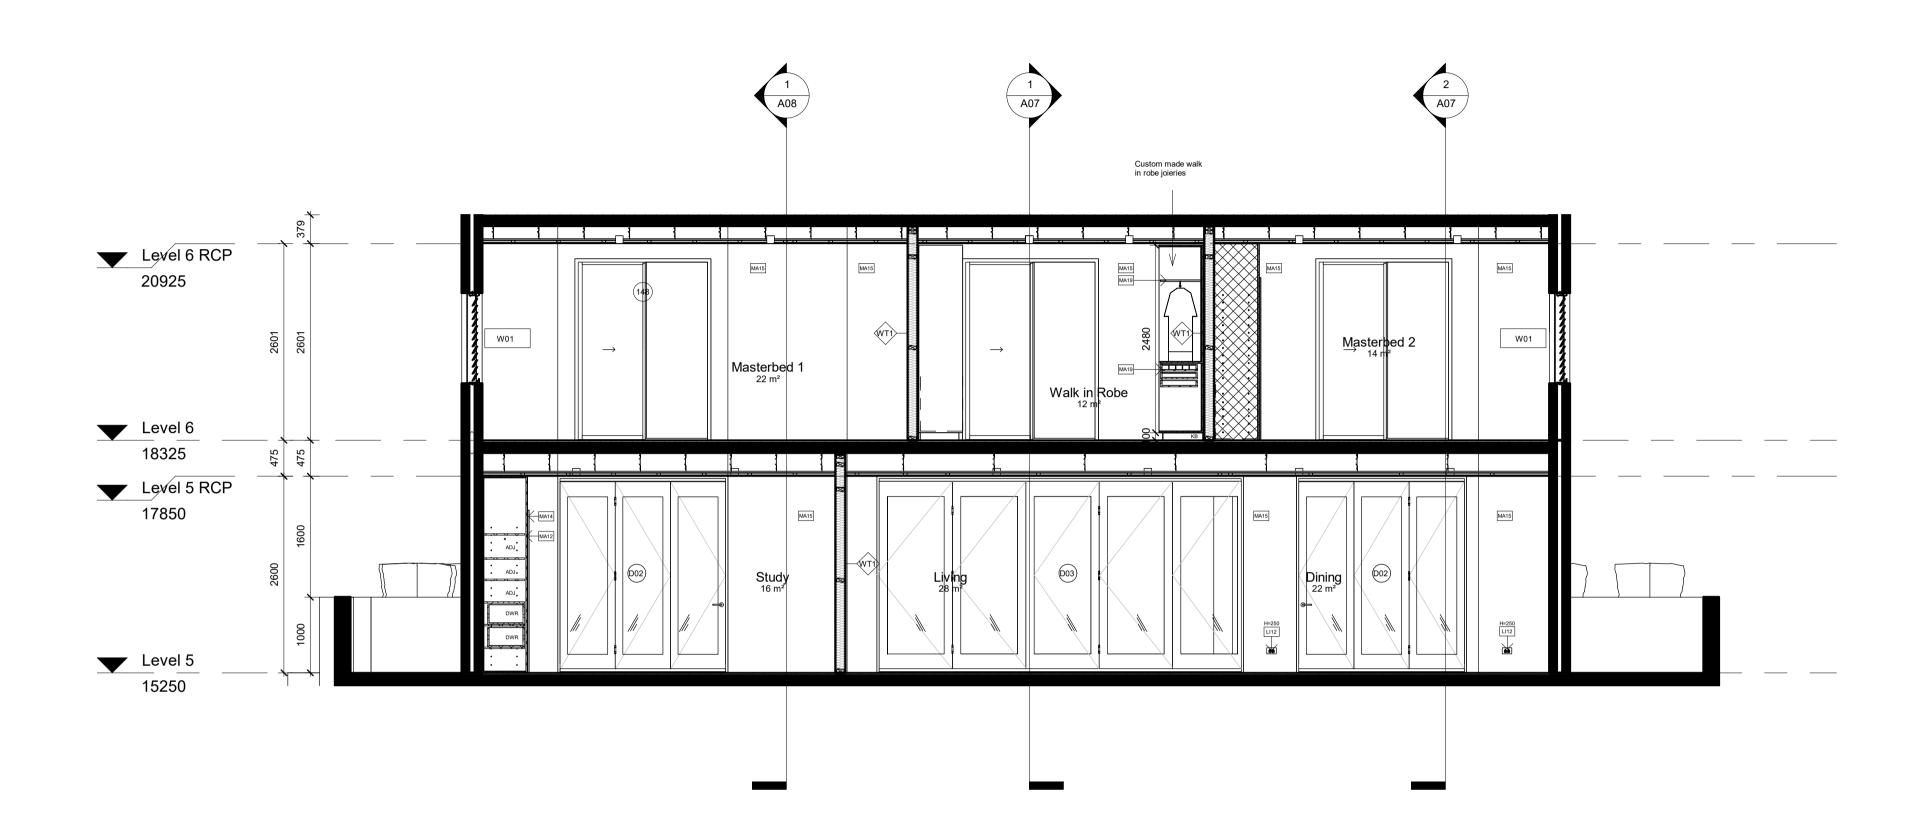

Area 22 m² 15 m² 7 m² 28 m² 16 m² 6 m² 5 m² 8 m² 22 m² 14 m² 12 m²

| Drawing List |                                                   |
|--------------|---------------------------------------------------|
| Sheet Number | View Name                                         |
|              |                                                   |
| A01<br>A02   | Level 5 Proposed Plan                             |
| A02<br>A03   | Level 5 Proposed RCP                              |
| A03<br>A04   | Level 6 Proposed Plan                             |
| A04<br>A04   | Level 6 Proposed RCP                              |
| A04<br>A04   | Ceiling Detail 2 - Staircase and ceiling junction |
| A04<br>A05   | Ceiling detail 1 - Wall and ceiling junction      |
| A05<br>A06   | Level 5 Proposed Furniture Plan                   |
| A00<br>A07   | Level 6 Proposed Furniture Plan<br>Section 1      |
| A07          | Section 2                                         |
| A08          | Section 2                                         |
| A08          | Section 3                                         |
| A09          | Section 5                                         |
| A10          | North Elevation                                   |
| A11          | East Elevation                                    |
| A12          | Stair Upper Plan                                  |
| A12          | Staircase Isometric                               |
| A12          | Stair Lower Plan                                  |
| A13          | Stair Elevation1                                  |
| A13          | Stair Elevation 2                                 |
| A14          | Stair Section 1                                   |
| A14          | Stair Section of Junction w/ floor Structure 2    |
| A14          | Stair Section of Junction w/floor structure 1     |
| A15          | Handrail Detail Elevation 1                       |
| A15          | Handrail Elevation Detail 2                       |
| A15          | Balustrade Detail Elevation                       |
| A16          | Walk in robe section1                             |
| A16          | Walk in robe detail floor plan                    |
| A17          | Walk in robe elevation 2                          |
| A17          | Walk in robe elevation 1                          |
| A17          | Walk in robe elevation 3                          |
| A18          | Ensuite Detail Plan                               |
| A18          | Ensuite Elevation 1                               |
| A18          | Ensuite Elevation 4                               |
| A18          | Ensuite Elevation 3                               |
| A18          | Ensuite Elevation 2                               |
| A19          | Ensuite Section 1                                 |
| A19          | Ensuite vanity cabinet detail section             |
| A19          | Ensuite shaving cabinet detail section            |
| A19          | Ensuite vanity cabinet wall junction              |
| A20          | Ensuite Floor Tile Plan                           |
| A20          | Ensuite Tile Elevation 1                          |
| A20          | Ensuite Tile Elevation 2                          |
| A20          | Ensuite Tile Elevation 3                          |
| A20          | Ensuite Tile Elevation 4                          |
| A21          | Kitchen Detail Plan                               |
| A22          | Kitchen Elevation 1                               |
| A22          | Kitchen Elevation 2                               |
| A22          | Kitchen elevation 3                               |
| A23          | Kitchen Section                                   |
| A23          | Kitchen benchtop detail                           |
| A23          | Kitchen island lower detail                       |
| A23          | Kitchen handle joiney detail                      |
| A24          | Typical wall & floor detail section (dry/wet))    |
| A24          | Typical wall & ceiling detail section-(dry/wet)   |
| A25          | Louvre detail plan                                |
| A25          | Louvre detail section                             |
| A25          | Louvre detail elevation                           |
| A26          | Bi-fold section                                   |
| A26          | Bi-fold plan<br>Bi fold external elevation        |
| A27          | Bi-fold external elevation                        |
| A28          | Flush Door Plan<br>Flush door section             |