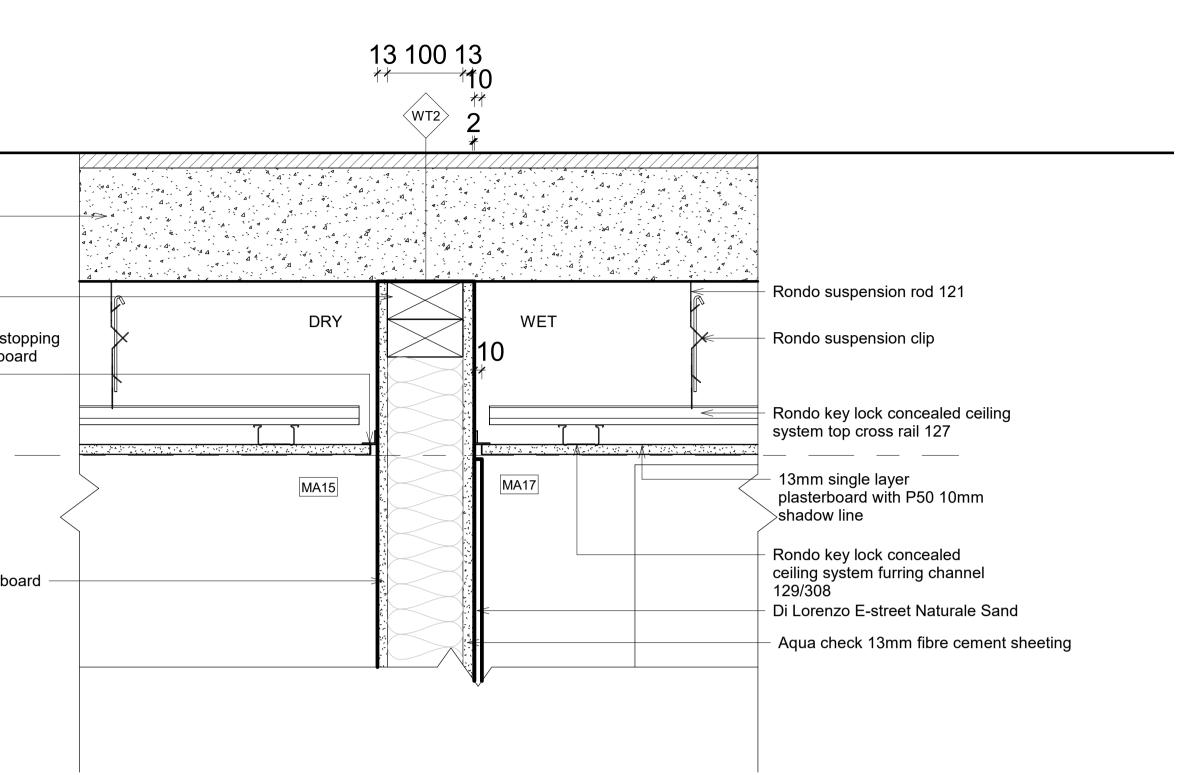

Area 22 m² 15 m² 7 m² 28 m² 16 m² 6 m² 5 m² 8 m² 22 m² 14 m² 12 m²

| Drawing List |                                                   |
|--------------|---------------------------------------------------|
| Sheet Number | View Name                                         |
|              |                                                   |
| A01<br>A02   | Level 5 Proposed Plan                             |
| A02<br>A03   | Level 5 Proposed RCP                              |
| A03<br>A04   | Level 6 Proposed Plan                             |
| A04<br>A04   | Level 6 Proposed RCP                              |
| A04<br>A04   | Ceiling Detail 2 - Staircase and ceiling junction |
| A04<br>A05   | Ceiling detail 1 - Wall and ceiling junction      |
| A05<br>A06   | Level 5 Proposed Furniture Plan                   |
| A00<br>A07   | Level 6 Proposed Furniture Plan<br>Section 1      |
| A07          | Section 2                                         |
| A08          | Section 2                                         |
| A08          | Section 3                                         |
| A09          | Section 5                                         |
| A10          | North Elevation                                   |
| A11          | East Elevation                                    |
| A12          | Stair Upper Plan                                  |
| A12          | Staircase Isometric                               |
| A12          | Stair Lower Plan                                  |
| A13          | Stair Elevation1                                  |
| A13          | Stair Elevation 2                                 |
| A14          | Stair Section 1                                   |
| A14          | Stair Section of Junction w/ floor Structure 2    |
| A14          | Stair Section of Junction w/floor structure 1     |
| A15          | Handrail Detail Elevation 1                       |
| A15          | Handrail Elevation Detail 2                       |
| A15          | Balustrade Detail Elevation                       |
| A16          | Walk in robe section1                             |
| A16          | Walk in robe detail floor plan                    |
| A17          | Walk in robe elevation 2                          |
| A17          | Walk in robe elevation 1                          |
| A17          | Walk in robe elevation 3                          |
| A18          | Ensuite Detail Plan                               |
| A18          | Ensuite Elevation 1                               |
| A18          | Ensuite Elevation 4                               |
| A18          | Ensuite Elevation 3                               |
| A18          | Ensuite Elevation 2                               |
| A19          | Ensuite Section 1                                 |
| A19          | Ensuite vanity cabinet detail section             |
| A19          | Ensuite shaving cabinet detail section            |
| A19          | Ensuite vanity cabinet wall junction              |
| A20          | Ensuite Floor Tile Plan                           |
| A20          | Ensuite Tile Elevation 1                          |
| A20          | Ensuite Tile Elevation 2                          |
| A20          | Ensuite Tile Elevation 3                          |
| A20          | Ensuite Tile Elevation 4                          |
| A21          | Kitchen Detail Plan                               |
| A22          | Kitchen Elevation 1                               |
| A22          | Kitchen Elevation 2                               |
| A22          | Kitchen elevation 3                               |
| A23          | Kitchen Section                                   |
| A23          | Kitchen benchtop detail                           |
| A23          | Kitchen island lower detail                       |
| A23          | Kitchen handle joiney detail                      |
| A24          | Typical wall & floor detail section (dry/wet))    |
| A24          | Typical wall & ceiling detail section-(dry/wet)   |
| A25          | Louvre detail plan                                |
| A25          | Louvre detail section                             |
| A25          | Louvre detail elevation                           |
| A26          | Bi-fold section                                   |
| A26          | Bi-fold plan<br>Bi fold external elevation        |
| A27          | Bi-fold external elevation                        |
| A28          | Flush Door Plan<br>Flush door section             |

A28

A28

|                         | LEGEND<br>GRAPHIC SYMBOLS                                                                                                                                                                                                                                  |
|-------------------------|------------------------------------------------------------------------------------------------------------------------------------------------------------------------------------------------------------------------------------------------------------|
| Scale Value 1:          | Existing Walls Tile                                                                                                                                                                                                                                        |
| 50<br>50                | Surrounding Tenancies Steel                                                                                                                                                                                                                                |
| 50<br>50                | Concreate Slab                                                                                                                                                                                                                                             |
| 50                      |                                                                                                                                                                                                                                                            |
| 5                       | GPO                                                                                                                                                                                                                                                        |
| 5                       | Insulation Timber Stud<br>Structure                                                                                                                                                                                                                        |
| 50                      | MDF Membrane                                                                                                                                                                                                                                               |
| 50<br>50                |                                                                                                                                                                                                                                                            |
| 50                      | Glass Fibre Cement                                                                                                                                                                                                                                         |
| 50                      | WALL TYPES                                                                                                                                                                                                                                                 |
| 50                      | WT1 Dry-Dry Wall - Timber Stud 50x100mm with 13mm PB on either side                                                                                                                                                                                        |
| 50                      | Dry-Wet Wall - Timber Stud 50x100mm with 13 PB on one side and                                                                                                                                                                                             |
| 50                      | WT2 Dry-wet wall - Timber Stud SociOumin with 13 PB on one side and<br>13mm fibre cement, 2mm glue and 10mm tile on the other side                                                                                                                         |
| 50<br>20                | WT3 Wet-Wet Wall - Timber Stud 550x100mm with 13mm fibre cement,<br>2mm glue and 10mm tile on other side                                                                                                                                                   |
| 20                      |                                                                                                                                                                                                                                                            |
| 20                      | WT4 Timber Stud 50x100mm with 13mm fibre cement, 2mm glue and 10mm tile on the other side                                                                                                                                                                  |
| 20                      | WT5 13mm Fibre cement, 2mm glue and 10mm tile on the existing wall                                                                                                                                                                                         |
| 20                      |                                                                                                                                                                                                                                                            |
| 20<br>F                 | WT6 Plasterboard wall                                                                                                                                                                                                                                      |
| 5<br>5                  | DOOR AND WINDOW TYPES                                                                                                                                                                                                                                      |
| 5                       | W01 Easyscreen Atlair Win Powerlouvre Stronghold by Breezeway                                                                                                                                                                                              |
| 5                       | 2200x200mm<br>Filomuro Flush Door by Garifoli 2400x900mm                                                                                                                                                                                                   |
| 2                       | D01 Filomuro Flush Door by Garifoli 2400x900mm                                                                                                                                                                                                             |
| 20                      | E2 bi-fold Door by Centor 2200mmx2600mm                                                                                                                                                                                                                    |
| 20                      | D03 E2 bi-fold Door by Centor 4850mmx2600mm                                                                                                                                                                                                                |
| 20                      |                                                                                                                                                                                                                                                            |
| 20<br>20                | ABBREVIATIONS<br>ADJ Adjustable KB Kickbboard                                                                                                                                                                                                              |
| 20                      | AP         Appliances         LI         Lighting           AR         Artwork         MDF         Medium Density Fibreboard           BT         Benchtop         OS         Open Shelving           DWR         Drawer         P         Pantry          |
| 20                      | DWR         Drawer         P         Pantry           AC         Air Conditioner         PB         Plasterboard           COS         Check On Site         POLY         Polyurethene Finish           EQ         Equipment         SB         Splashback |
| 20                      | FC Fibrecement SKB Skirtingboard<br>FCL Finished Ceiling Level SL Shadowline<br>FFL Finished Floor Level SS Stainless Steel                                                                                                                                |
| 20                      | FU     Furniture     JO     Joinery       FXD     Fixed Shelving     Joinery       GPO     General Power Outlet                                                                                                                                            |
| 20                      | Key Value Keynote Text                                                                                                                                                                                                                                     |
| 20<br>5                 | AP01 50's Retro Style Aesthetic Fridge by Smeg<br>AP02 Fully Integrated Dishwasher by Smeg                                                                                                                                                                 |
| 5                       | AP05     Recycle Wall Mounted Rangehood Mini OM by Elica       AP06     7kg Washing Machine by Miele                                                                                                                                                       |
| 2                       | AP12 Smeg Cooktop<br>EQ08 iMac Desktop by Apple                                                                                                                                                                                                            |
| 20                      | EQ09     iMac keyboard and Mouse by Apple       EQ10     Kenwood Toaster       FU04     Aluminium Bed Soft by MDF Italia                                                                                                                                   |
| 20                      | FU09 Benson Coffee Table by Minotti<br>FU12 Charlie 3 Seater Sofa by Jardan                                                                                                                                                                                |
| 20<br>20                | FU15Low Table Kyo by JardanFU18Flow Chair by MDF Italia                                                                                                                                                                                                    |
| 20                      | FU20     Armchair Clarissa by Moroso       FU23     Lucia Knights Bridge Coffee Table       FU25     Millie Upright Armless Chair                                                                                                                          |
| 20                      | FU25     Millie Upright Armless Chair       FU26     Kettal Bitta Daybed       FU27     Outdoor Altarra Coffee Table                                                                                                                                       |
| 20                      | FU28     Kettal Maia Armchair       FU29     Ketta ZigZag Fire pit                                                                                                                                                                                         |
| 20                      | FU30 Kettal Mesh Sofa<br>L20                                                                                                                                                                                                                               |
| 20                      | LI01     Mask Desk lamp by Moooi       LI02     Amis de Jean Pendant by Ligne Roset       LI03     Mana Flaard ama by Ligne Roset                                                                                                                          |
| 20                      | LI03     Mama Floor Lamp by Ligne Roset       LI08     Wall Mounted Light Potence by Vitra       LI10     Aballs Table Lamp by Parachilna                                                                                                                  |
| 2<br>2                  | LI12 Double GPO Linea by HPM<br>MA02 Oak Timber Flooring                                                                                                                                                                                                   |
| 2                       | MA03Ceiling Finish TimberMA05Solid Polished Timber Oak                                                                                                                                                                                                     |
| 5                       | MA06 Toughned Glass<br>MA08 Carrarra Marble Benchtop                                                                                                                                                                                                       |
| 5                       | MA09     Mirror       MA11     Di Lorenzo Floor Finish Tile       MA12     Timber Vaneer Joinery                                                                                                                                                           |
| 10                      | MA12 Timber Vaneer Joinery<br>MA13 Stone<br>MA14 Brass Metal for joinery handles                                                                                                                                                                           |
| 10                      | MA15Terrace white paint 9W by DuluxMA16Di Lorenzo Industrial wall tile                                                                                                                                                                                     |
| 10<br>10                | MA17 Di Lorenzo E- Street Naturale Sand Finish<br>MA18 Steel Stair Balustrade<br>MA19 Einished rivene Jaminey wardrebe                                                                                                                                     |
| 10                      | MA19Finished rivene laminex wardrobeMA20Ensuite Solid Oak TimberSA02Basin Mixer Axon by Milli                                                                                                                                                              |
| 10                      | SA02     Basin Mixer Axon by Milli       SA03     Bottle Trap by Mizu       SA05     Toilet Wall Hung Zero50 by Roger Seller                                                                                                                               |
| 10                      | SA07Button Plate by HideawaySA08Paper Holder Glance by Milli                                                                                                                                                                                               |
| 10                      | SA09     Toilet Bursh Holder Glance by Milli       SA10     Wall Soap Dispenser Glance by Milli       SA12     Apple counter basin                                                                                                                         |
| 10                      | SA13Apale counter basinSA14Mizu wall hung vanitySA17Shower Tray by Posh Bristol                                                                                                                                                                            |
|                         | SA17     Shower Tray by Posh Bristol       SA18     Shower Mixer Axon by Milli       SA20     Heated Towel Rail by Kado                                                                                                                                    |
|                         | SA20     Heated Tower Rail by Rado       SA22     Paper Bin by Decor       SA23     Freestanding Bath by Kado                                                                                                                                              |
|                         | SA24Floor Bath Mixer Axon by MilliSA25Laundry Tub Centinox by Franke                                                                                                                                                                                       |
|                         | SA26 Tap Planer Swivel Spout by Franke                                                                                                                                                                                                                     |
| tle                     | Scale Drawing No Issue                                                                                                                                                                                                                                     |
| Page                    | N/A A00 A                                                                                                                                                                                                                                                  |
|                         | Date 15/05/2019                                                                                                                                                                                                                                            |
|                         | Date 10/00/2019                                                                                                                                                                                                                                            |
|                         |                                                                                                                                                                                                                                                            |
| atus<br>RUCTION DRAWING | Drawn by <b>RM</b>                                                                                                                                                                                                                                         |