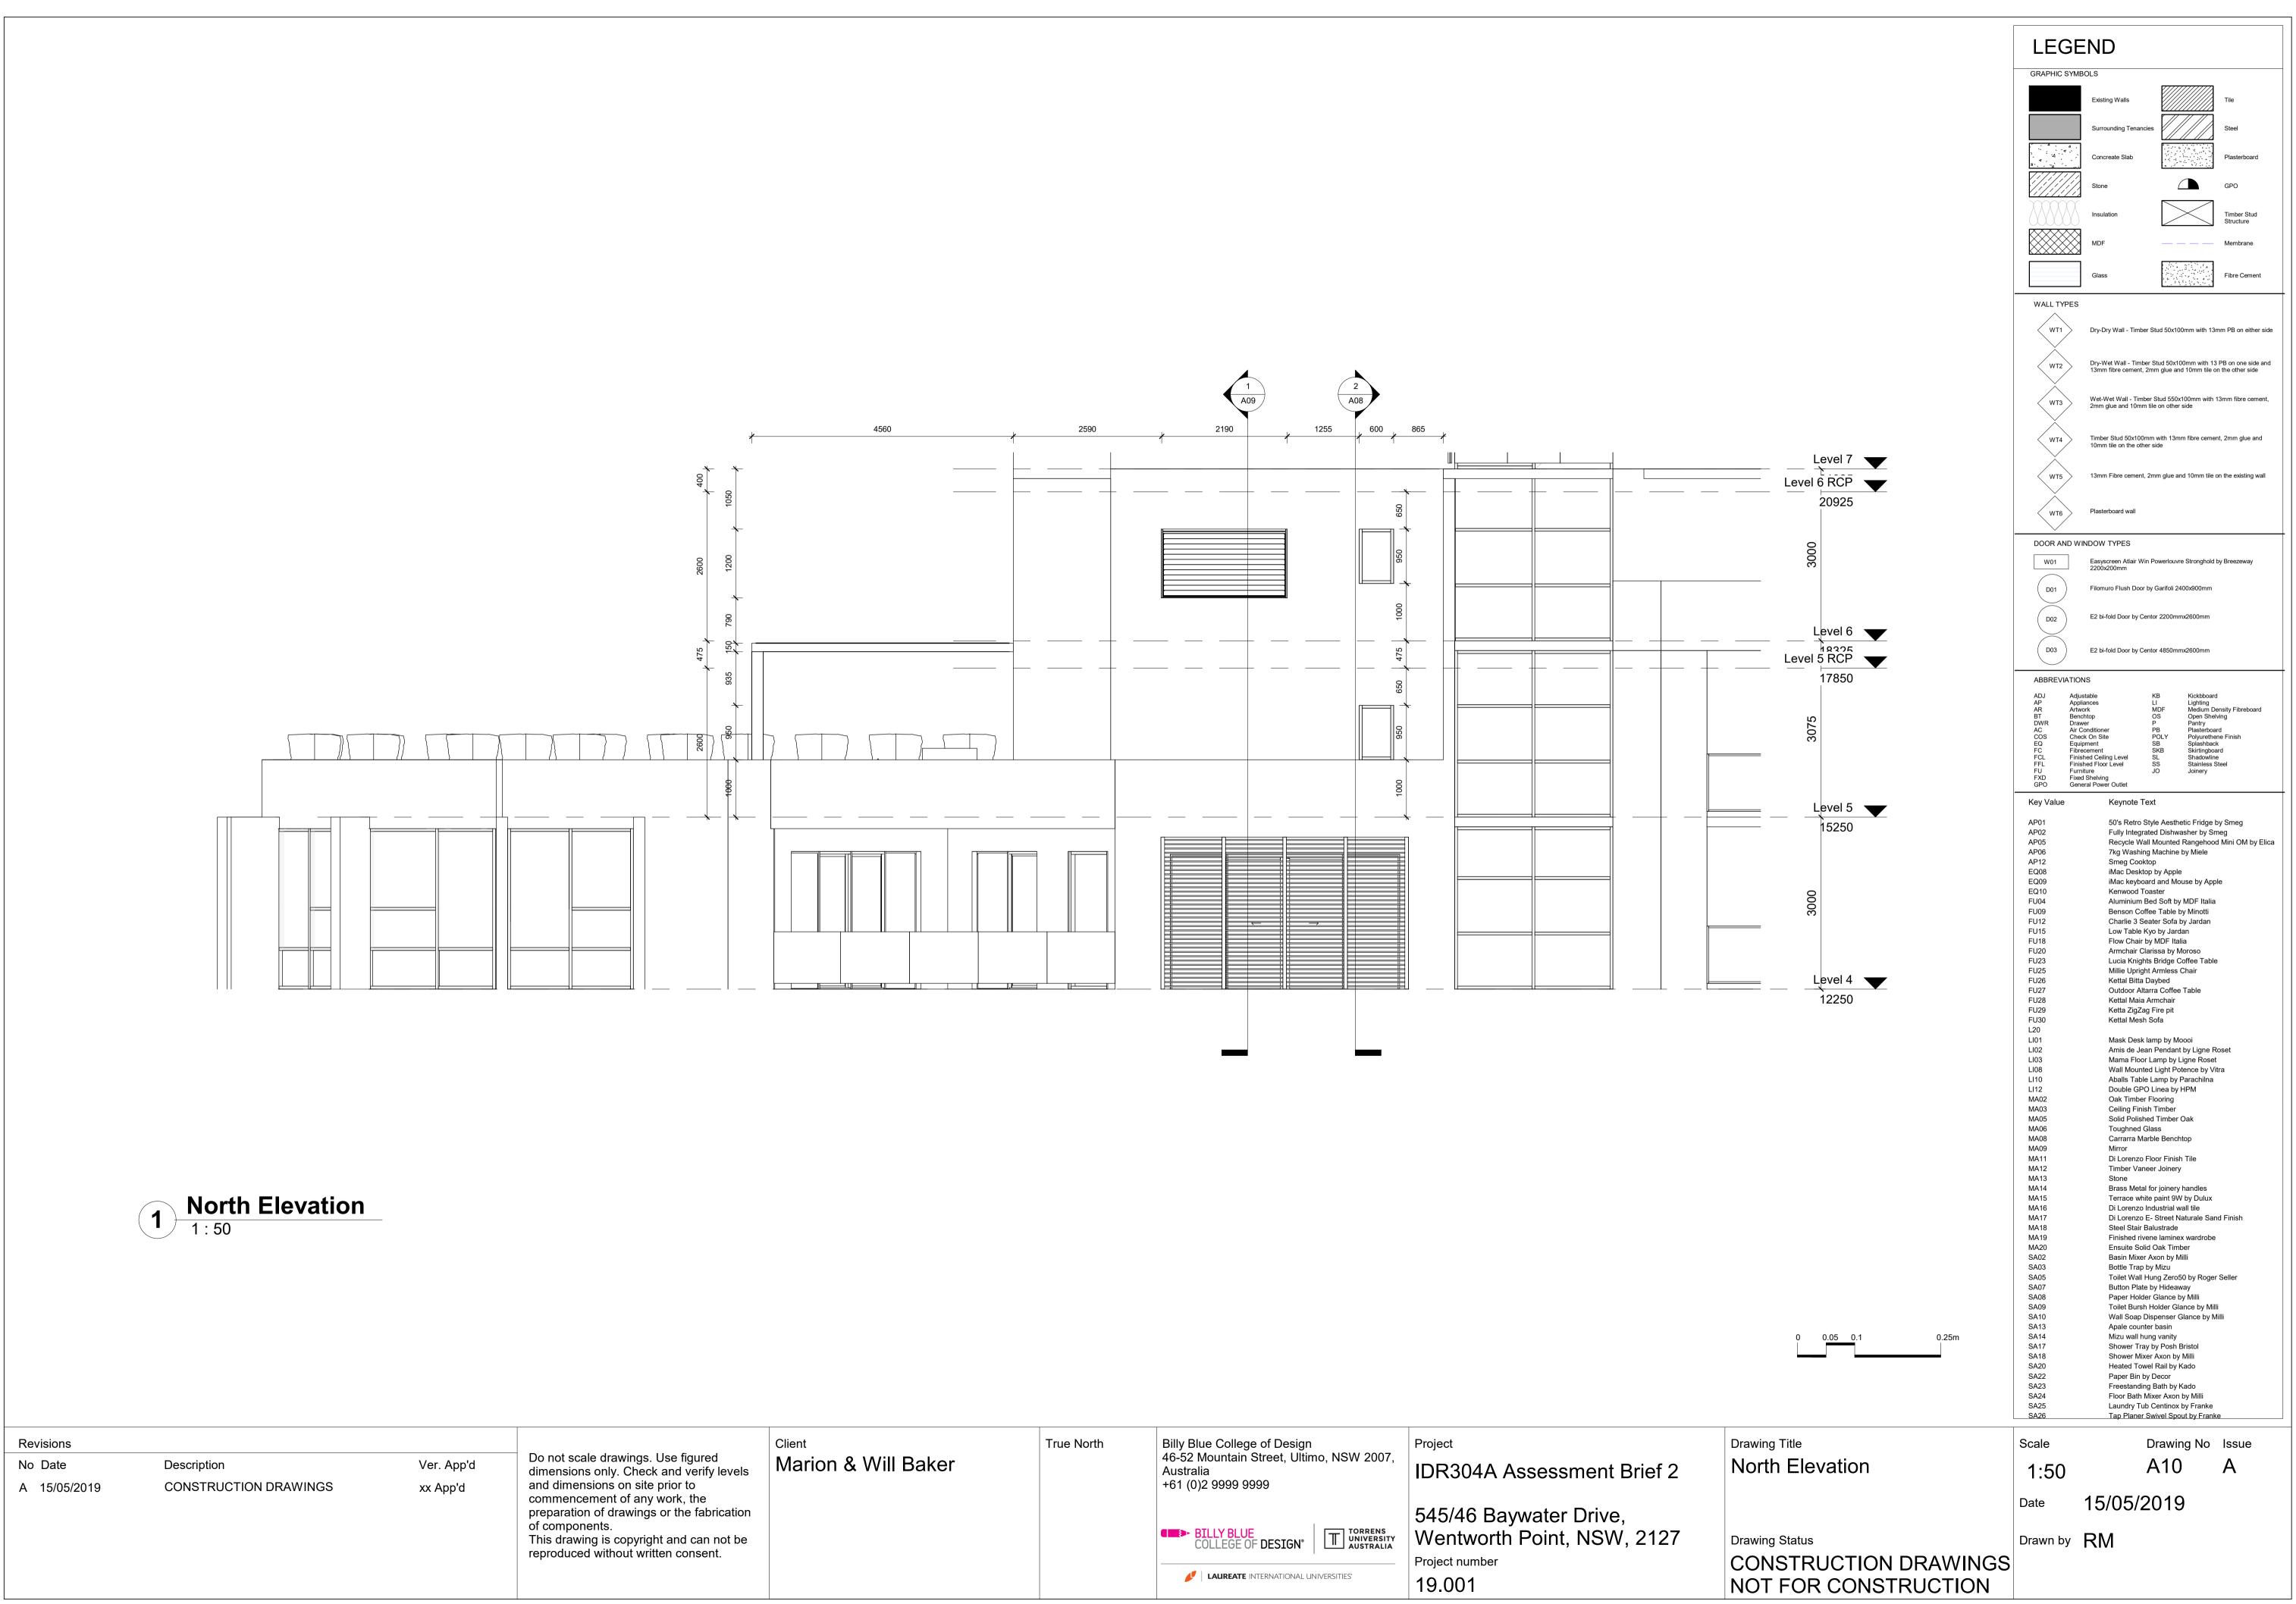

Area 22 m² 15 m² 7 m² 28 m² 16 m² 6 m² 5 m² 8 m² 22 m² 14 m² 12 m²

| Drawing List |                                                   |
|--------------|---------------------------------------------------|
| Sheet Number | View Name                                         |
|              |                                                   |
| A01<br>A02   | Level 5 Proposed Plan                             |
| A02<br>A03   | Level 5 Proposed RCP                              |
| A03<br>A04   | Level 6 Proposed Plan                             |
| A04<br>A04   | Level 6 Proposed RCP                              |
| A04<br>A04   | Ceiling Detail 2 - Staircase and ceiling junction |
| A04<br>A05   | Ceiling detail 1 - Wall and ceiling junction      |
| A05<br>A06   | Level 5 Proposed Furniture Plan                   |
| A00<br>A07   | Level 6 Proposed Furniture Plan<br>Section 1      |
| A07          | Section 2                                         |
| A08          | Section 2                                         |
| A08          | Section 3                                         |
| A09          | Section 5                                         |
| A10          | North Elevation                                   |
| A11          | East Elevation                                    |
| A12          | Stair Upper Plan                                  |
| A12          | Staircase Isometric                               |
| A12          | Stair Lower Plan                                  |
| A13          | Stair Elevation1                                  |
| A13          | Stair Elevation 2                                 |
| A14          | Stair Section 1                                   |
| A14          | Stair Section of Junction w/ floor Structure 2    |
| A14          | Stair Section of Junction w/floor structure 1     |
| A15          | Handrail Detail Elevation 1                       |
| A15          | Handrail Elevation Detail 2                       |
| A15          | Balustrade Detail Elevation                       |
| A16          | Walk in robe section1                             |
| A16          | Walk in robe detail floor plan                    |
| A17          | Walk in robe elevation 2                          |
| A17          | Walk in robe elevation 1                          |
| A17          | Walk in robe elevation 3                          |
| A18          | Ensuite Detail Plan                               |
| A18          | Ensuite Elevation 1                               |
| A18          | Ensuite Elevation 4                               |
| A18          | Ensuite Elevation 3                               |
| A18          | Ensuite Elevation 2                               |
| A19          | Ensuite Section 1                                 |
| A19          | Ensuite vanity cabinet detail section             |
| A19          | Ensuite shaving cabinet detail section            |
| A19          | Ensuite vanity cabinet wall junction              |
| A20          | Ensuite Floor Tile Plan                           |
| A20          | Ensuite Tile Elevation 1                          |
| A20          | Ensuite Tile Elevation 2                          |
| A20          | Ensuite Tile Elevation 3                          |
| A20          | Ensuite Tile Elevation 4                          |
| A21          | Kitchen Detail Plan                               |
| A22          | Kitchen Elevation 1                               |
| A22          | Kitchen Elevation 2                               |
| A22          | Kitchen elevation 3                               |
| A23          | Kitchen Section                                   |
| A23          | Kitchen benchtop detail                           |
| A23          | Kitchen island lower detail                       |
| A23          | Kitchen handle joiney detail                      |
| A24          | Typical wall & floor detail section (dry/wet))    |
| A24          | Typical wall & ceiling detail section-(dry/wet)   |
| A25          | Louvre detail plan                                |
| A25          | Louvre detail section                             |
| A25          | Louvre detail elevation                           |
| A26          | Bi-fold section                                   |
| A26          | Bi-fold plan<br>Bi fold external elevation        |
| A27          | Bi-fold external elevation                        |
| A28          | Flush Door Plan<br>Flush door section             |