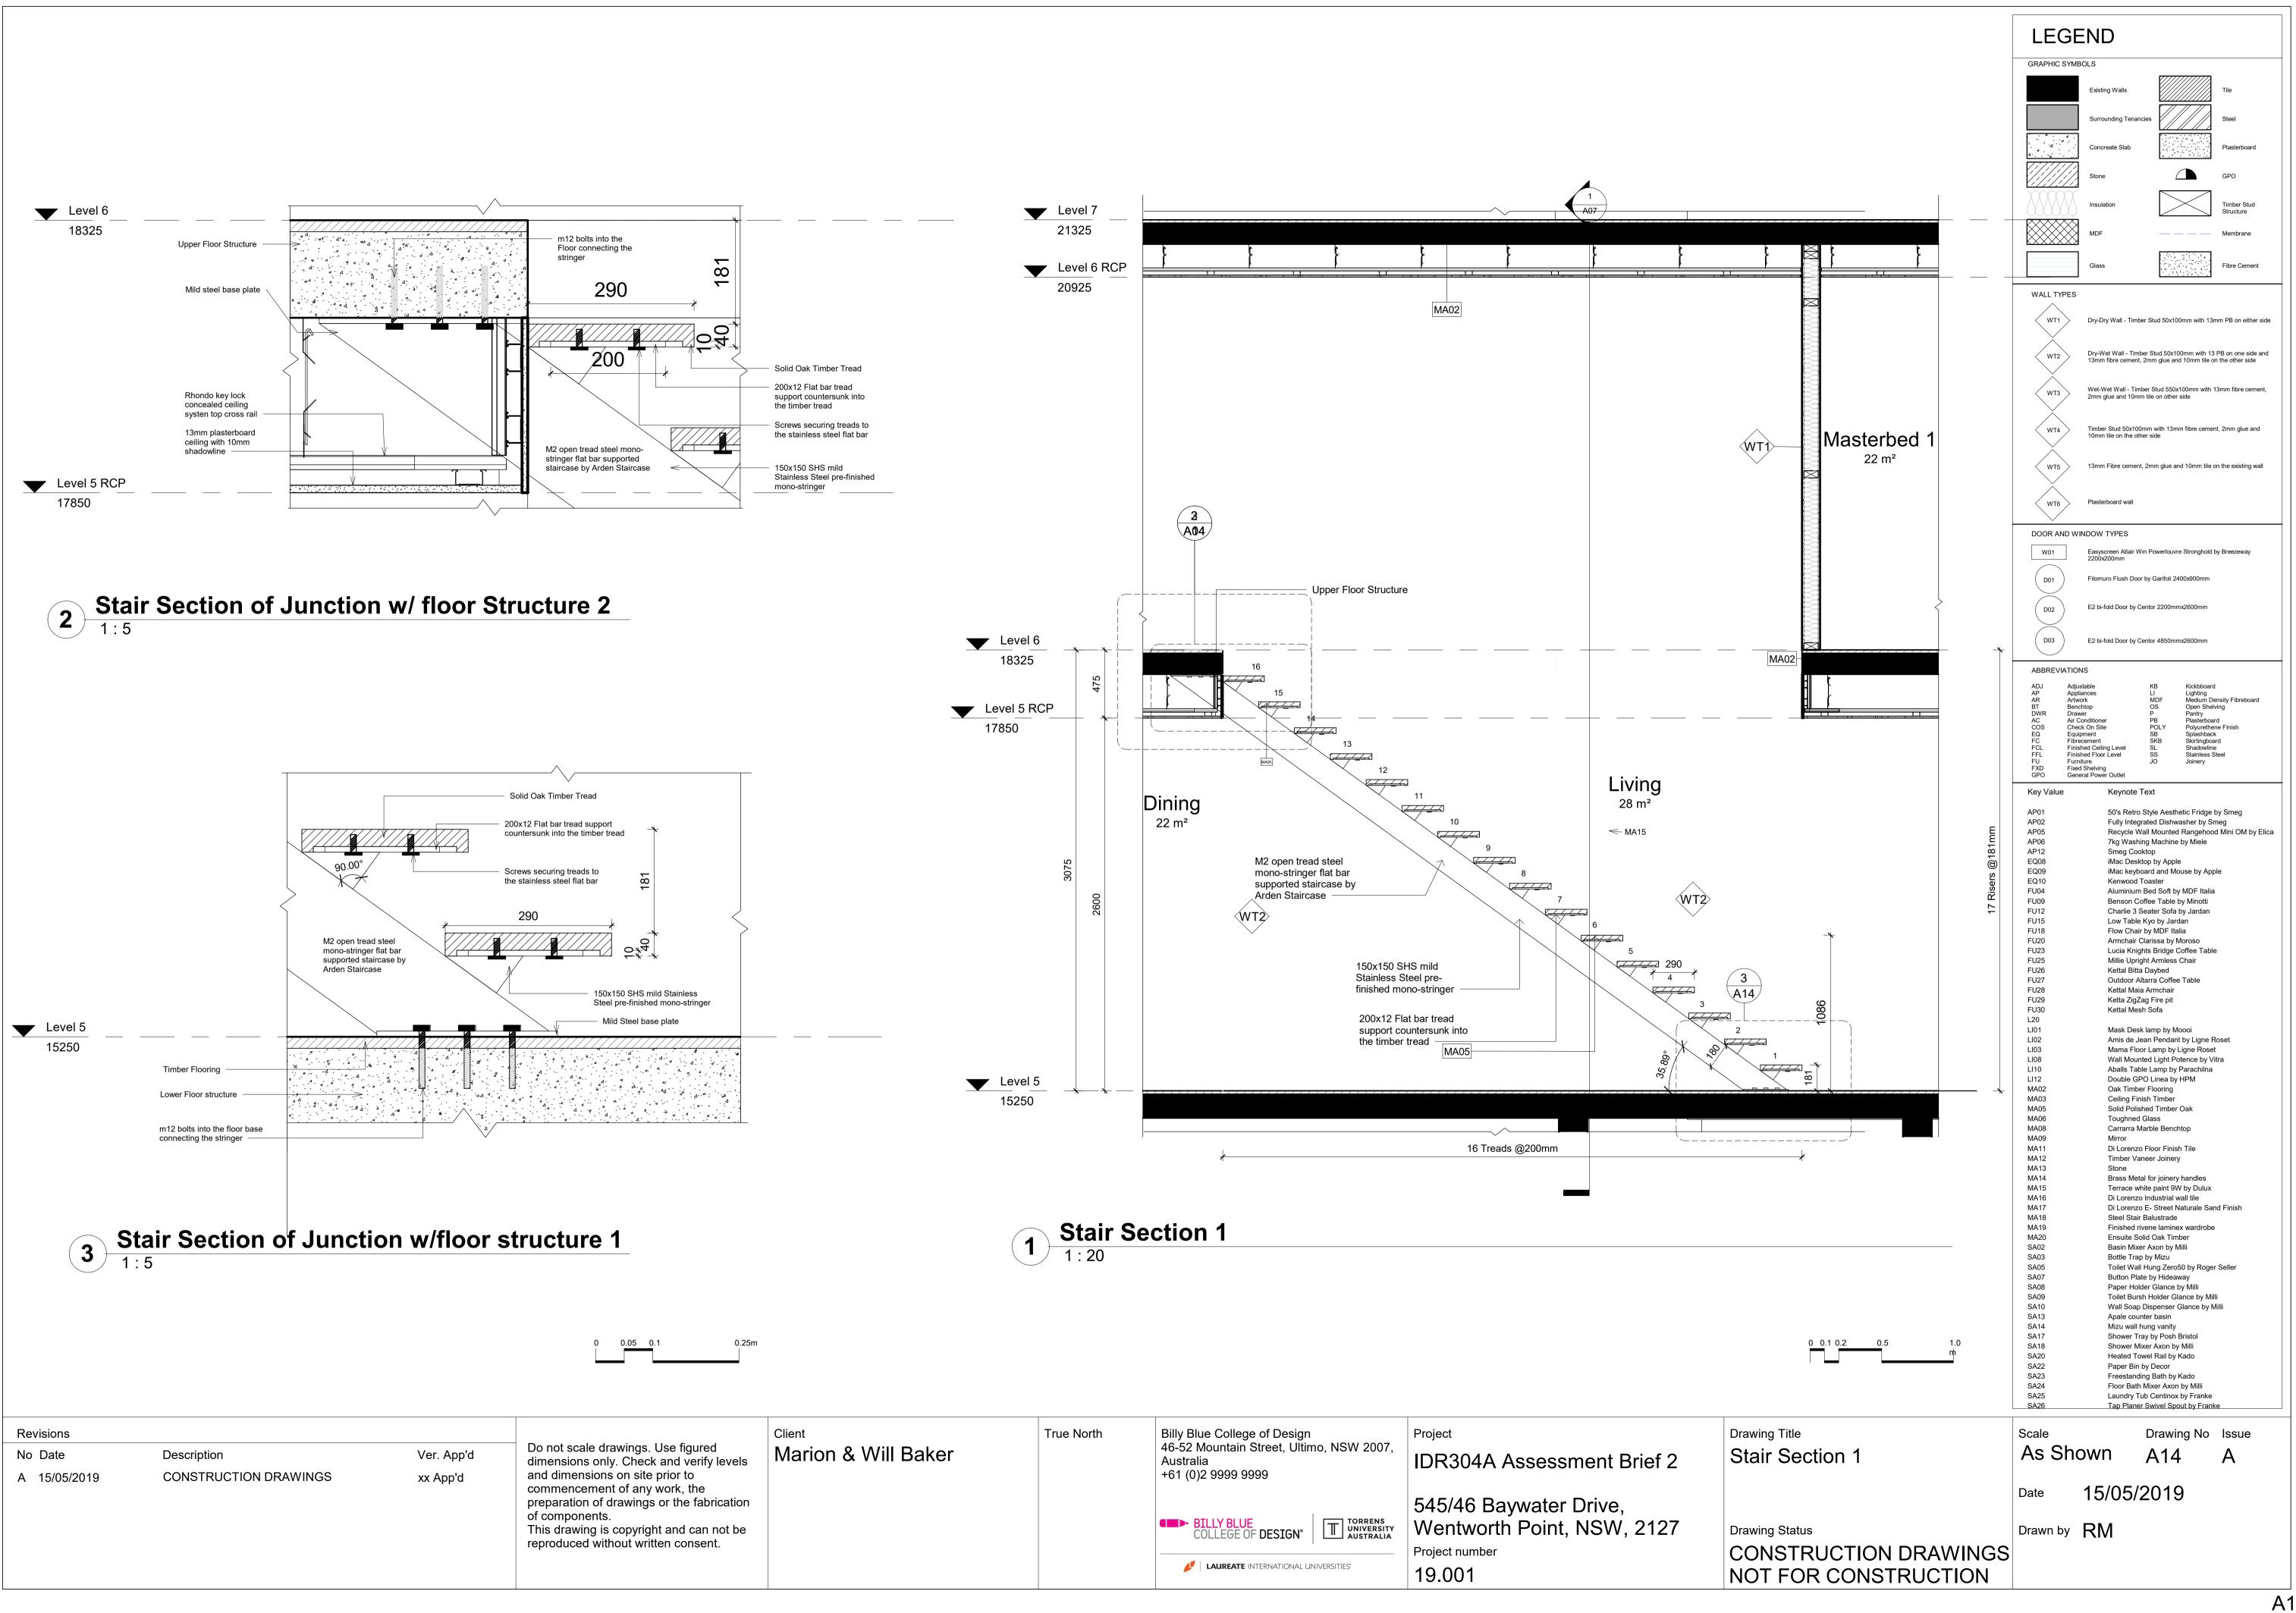

Area 22 m² 15 m² 7 m² 28 m² 16 m² 6 m² 5 m² 8 m² 22 m² 14 m² 12 m²

| Drawing List |                                                   |
|--------------|---------------------------------------------------|
| Sheet Number | View Name                                         |
|              |                                                   |
| A01<br>A02   | Level 5 Proposed Plan                             |
| A02<br>A03   | Level 5 Proposed RCP                              |
| A03<br>A04   | Level 6 Proposed Plan                             |
| A04<br>A04   | Level 6 Proposed RCP                              |
| A04<br>A04   | Ceiling Detail 2 - Staircase and ceiling junction |
| A04<br>A05   | Ceiling detail 1 - Wall and ceiling junction      |
| A05<br>A06   | Level 5 Proposed Furniture Plan                   |
| A00<br>A07   | Level 6 Proposed Furniture Plan<br>Section 1      |
| A07          | Section 2                                         |
| A08          | Section 2                                         |
| A08          | Section 3                                         |
| A09          | Section 5                                         |
| A10          | North Elevation                                   |
| A11          | East Elevation                                    |
| A12          | Stair Upper Plan                                  |
| A12          | Staircase Isometric                               |
| A12          | Stair Lower Plan                                  |
| A13          | Stair Elevation1                                  |
| A13          | Stair Elevation 2                                 |
| A14          | Stair Section 1                                   |
| A14          | Stair Section of Junction w/ floor Structure 2    |
| A14          | Stair Section of Junction w/floor structure 1     |
| A15          | Handrail Detail Elevation 1                       |
| A15          | Handrail Elevation Detail 2                       |
| A15          | Balustrade Detail Elevation                       |
| A16          | Walk in robe section1                             |
| A16          | Walk in robe detail floor plan                    |
| A17          | Walk in robe elevation 2                          |
| A17          | Walk in robe elevation 1                          |
| A17          | Walk in robe elevation 3                          |
| A18          | Ensuite Detail Plan                               |
| A18          | Ensuite Elevation 1                               |
| A18          | Ensuite Elevation 4                               |
| A18          | Ensuite Elevation 3                               |
| A18          | Ensuite Elevation 2                               |
| A19          | Ensuite Section 1                                 |
| A19          | Ensuite vanity cabinet detail section             |
| A19          | Ensuite shaving cabinet detail section            |
| A19          | Ensuite vanity cabinet wall junction              |
| A20          | Ensuite Floor Tile Plan                           |
| A20          | Ensuite Tile Elevation 1                          |
| A20          | Ensuite Tile Elevation 2                          |
| A20          | Ensuite Tile Elevation 3                          |
| A20          | Ensuite Tile Elevation 4                          |
| A21          | Kitchen Detail Plan                               |
| A22          | Kitchen Elevation 1                               |
| A22          | Kitchen Elevation 2                               |
| A22          | Kitchen elevation 3                               |
| A23          | Kitchen Section                                   |
| A23          | Kitchen benchtop detail                           |
| A23          | Kitchen island lower detail                       |
| A23          | Kitchen handle joiney detail                      |
| A24          | Typical wall & floor detail section (dry/wet))    |
| A24          | Typical wall & ceiling detail section-(dry/wet)   |
| A25          | Louvre detail plan                                |
| A25          | Louvre detail section                             |
| A25          | Louvre detail elevation                           |
| A26          | Bi-fold section                                   |
| A26          | Bi-fold plan<br>Bi fold external elevation        |
| A27          | Bi-fold external elevation                        |
| A28          | Flush Door Plan<br>Flush door section             |