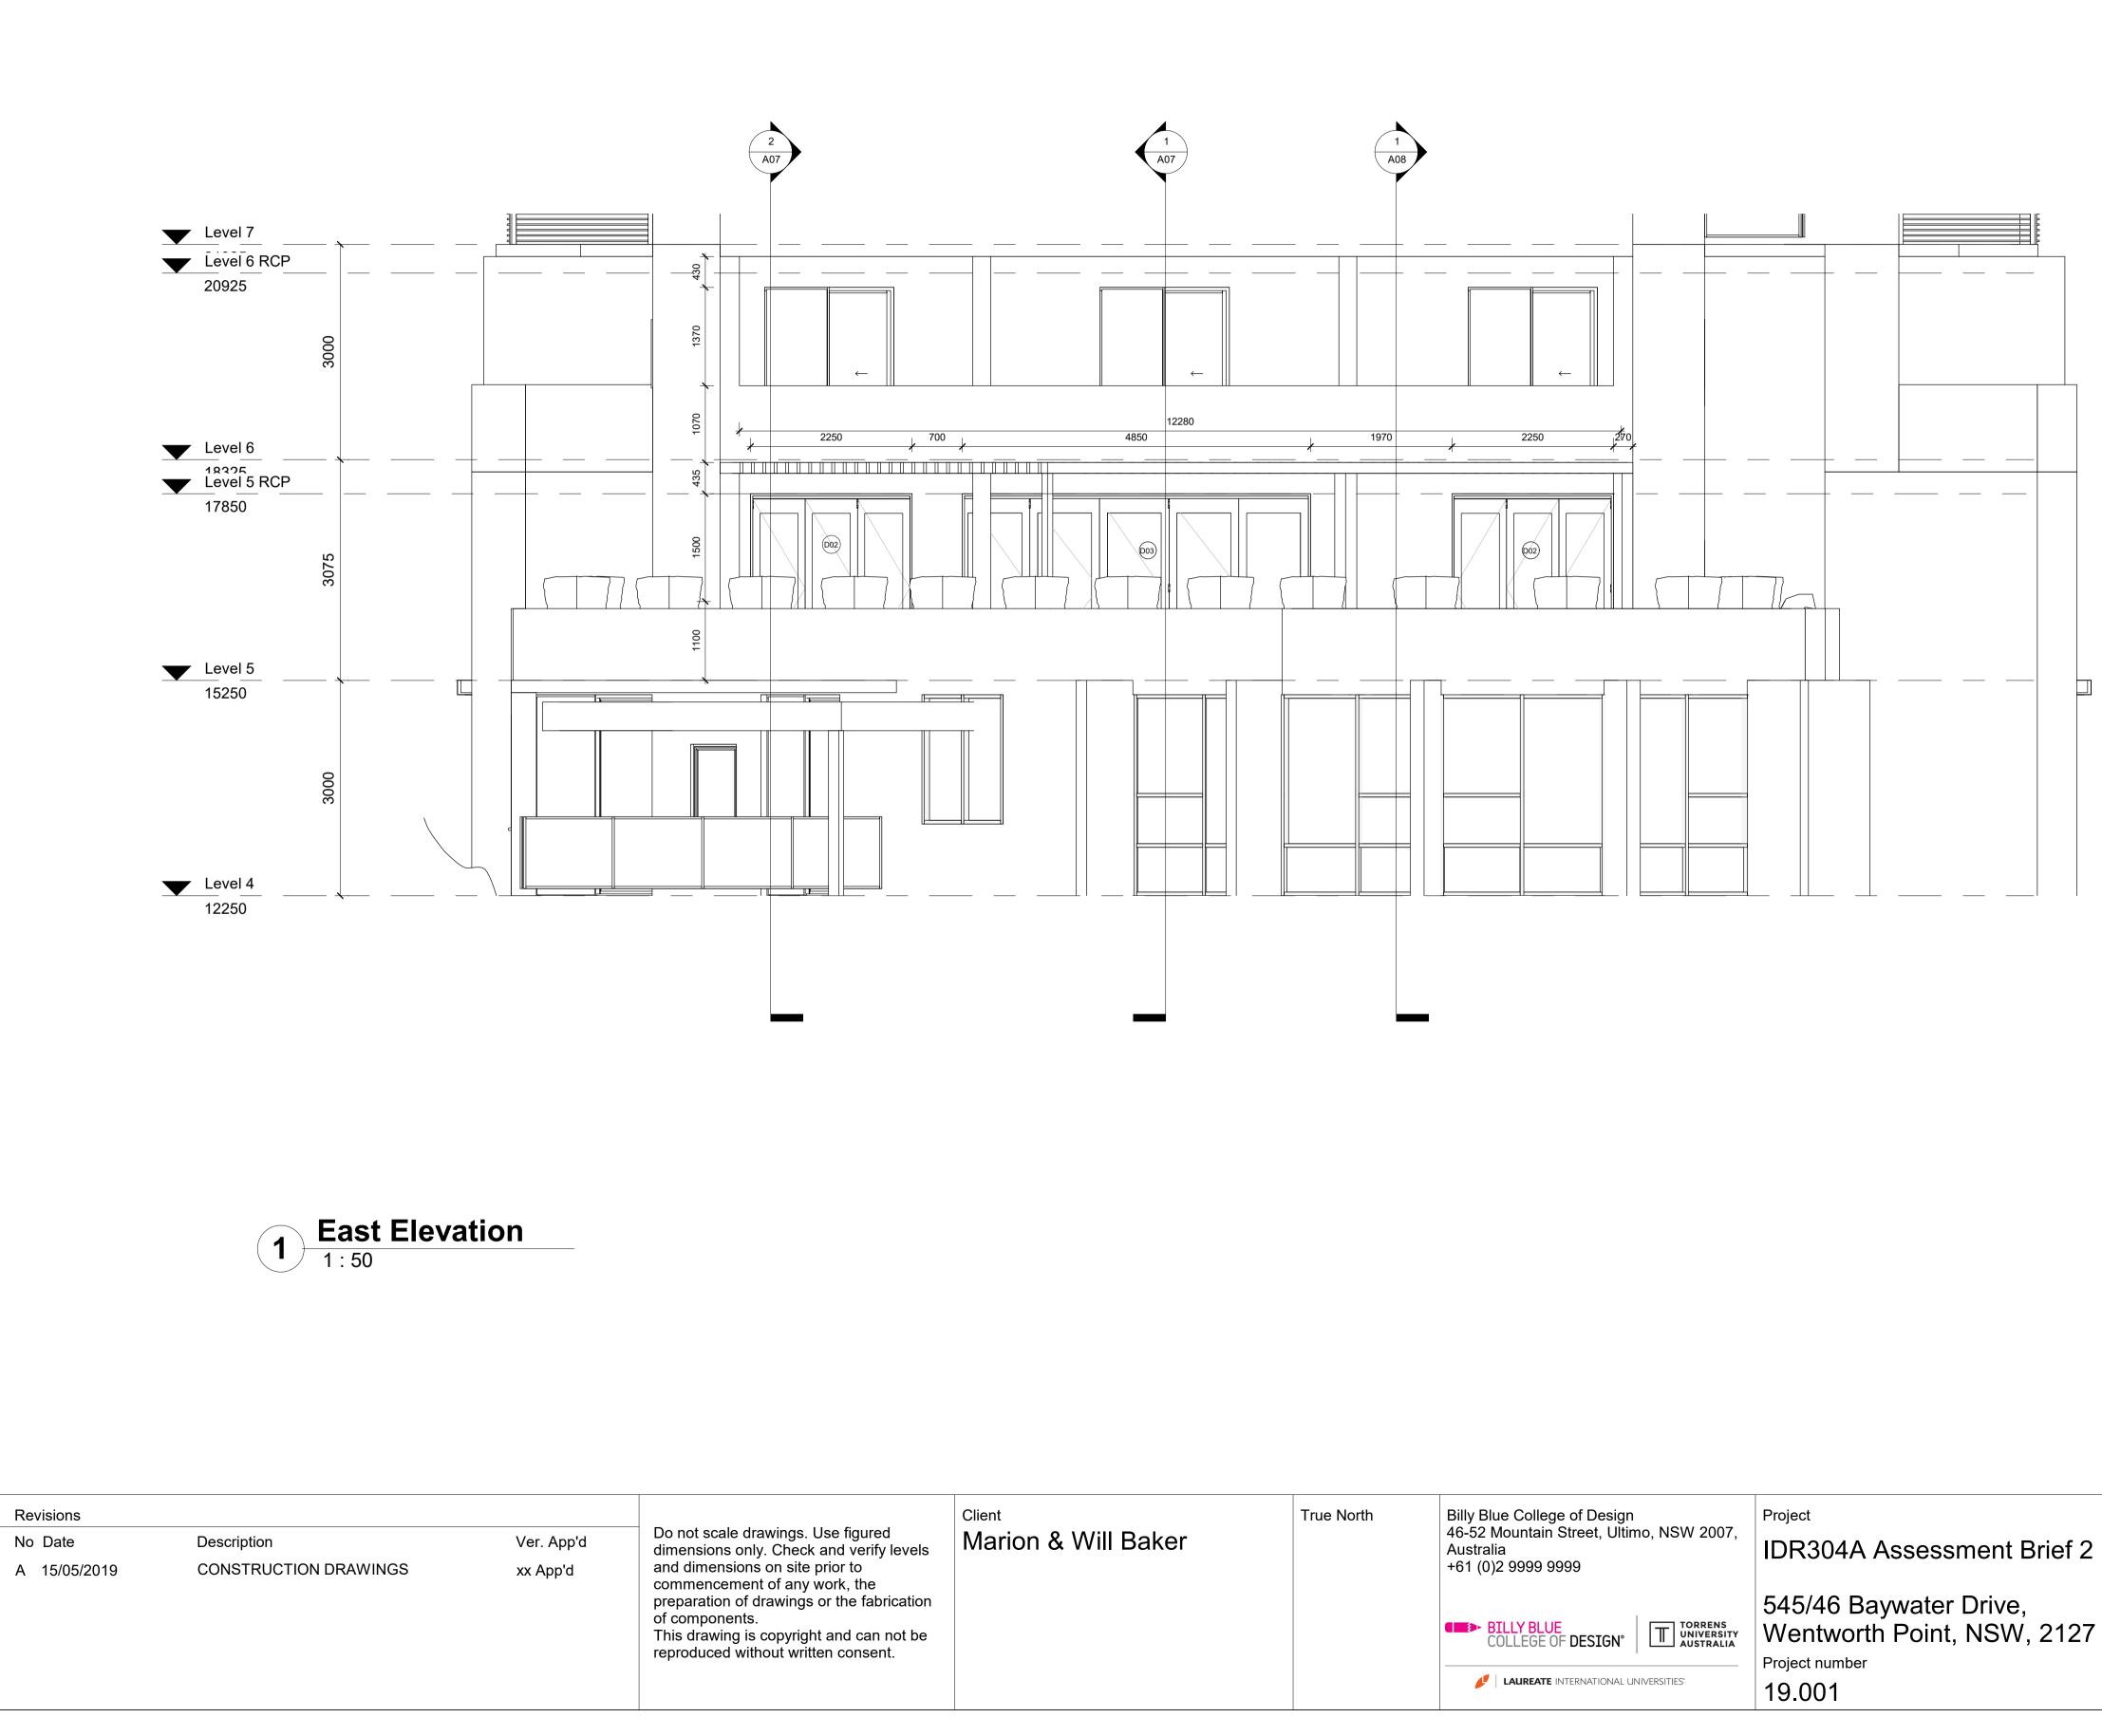

Area 22 m² 15 m² 7 m² 28 m² 16 m² 6 m² 5 m² 8 m² 22 m² 14 m² 12 m²

| Drawing List |                                                   |
|--------------|---------------------------------------------------|
| Sheet Number | View Name                                         |
|              |                                                   |
| A01<br>A02   | Level 5 Proposed Plan                             |
| A02<br>A03   | Level 5 Proposed RCP                              |
| A03<br>A04   | Level 6 Proposed Plan                             |
| A04<br>A04   | Level 6 Proposed RCP                              |
| A04<br>A04   | Ceiling Detail 2 - Staircase and ceiling junction |
| A04<br>A05   | Ceiling detail 1 - Wall and ceiling junction      |
| A05<br>A06   | Level 5 Proposed Furniture Plan                   |
| A00<br>A07   | Level 6 Proposed Furniture Plan<br>Section 1      |
| A07          | Section 2                                         |
| A08          | Section 2                                         |
| A08          | Section 3                                         |
| A09          | Section 5                                         |
| A10          | North Elevation                                   |
| A11          | East Elevation                                    |
| A12          | Stair Upper Plan                                  |
| A12          | Staircase Isometric                               |
| A12          | Stair Lower Plan                                  |
| A13          | Stair Elevation1                                  |
| A13          | Stair Elevation 2                                 |
| A14          | Stair Section 1                                   |
| A14          | Stair Section of Junction w/ floor Structure 2    |
| A14          | Stair Section of Junction w/floor structure 1     |
| A15          | Handrail Detail Elevation 1                       |
| A15          | Handrail Elevation Detail 2                       |
| A15          | Balustrade Detail Elevation                       |
| A16          | Walk in robe section1                             |
| A16          | Walk in robe detail floor plan                    |
| A17          | Walk in robe elevation 2                          |
| A17          | Walk in robe elevation 1                          |
| A17          | Walk in robe elevation 3                          |
| A18          | Ensuite Detail Plan                               |
| A18          | Ensuite Elevation 1                               |
| A18          | Ensuite Elevation 4                               |
| A18          | Ensuite Elevation 3                               |
| A18          | Ensuite Elevation 2                               |
| A19          | Ensuite Section 1                                 |
| A19          | Ensuite vanity cabinet detail section             |
| A19          | Ensuite shaving cabinet detail section            |
| A19          | Ensuite vanity cabinet wall junction              |
| A20          | Ensuite Floor Tile Plan                           |
| A20          | Ensuite Tile Elevation 1                          |
| A20          | Ensuite Tile Elevation 2                          |
| A20          | Ensuite Tile Elevation 3                          |
| A20          | Ensuite Tile Elevation 4                          |
| A21          | Kitchen Detail Plan                               |
| A22          | Kitchen Elevation 1                               |
| A22          | Kitchen Elevation 2                               |
| A22          | Kitchen elevation 3                               |
| A23          | Kitchen Section                                   |
| A23          | Kitchen benchtop detail                           |
| A23          | Kitchen island lower detail                       |
| A23          | Kitchen handle joiney detail                      |
| A24          | Typical wall & floor detail section (dry/wet))    |
| A24          | Typical wall & ceiling detail section-(dry/wet)   |
| A25          | Louvre detail plan                                |
| A25          | Louvre detail section                             |
| A25          | Louvre detail elevation                           |
| A26          | Bi-fold section                                   |
| A26          | Bi-fold plan<br>Bi fold external elevation        |
| A27          | Bi-fold external elevation                        |
| A28          | Flush Door Plan<br>Flush door section             |