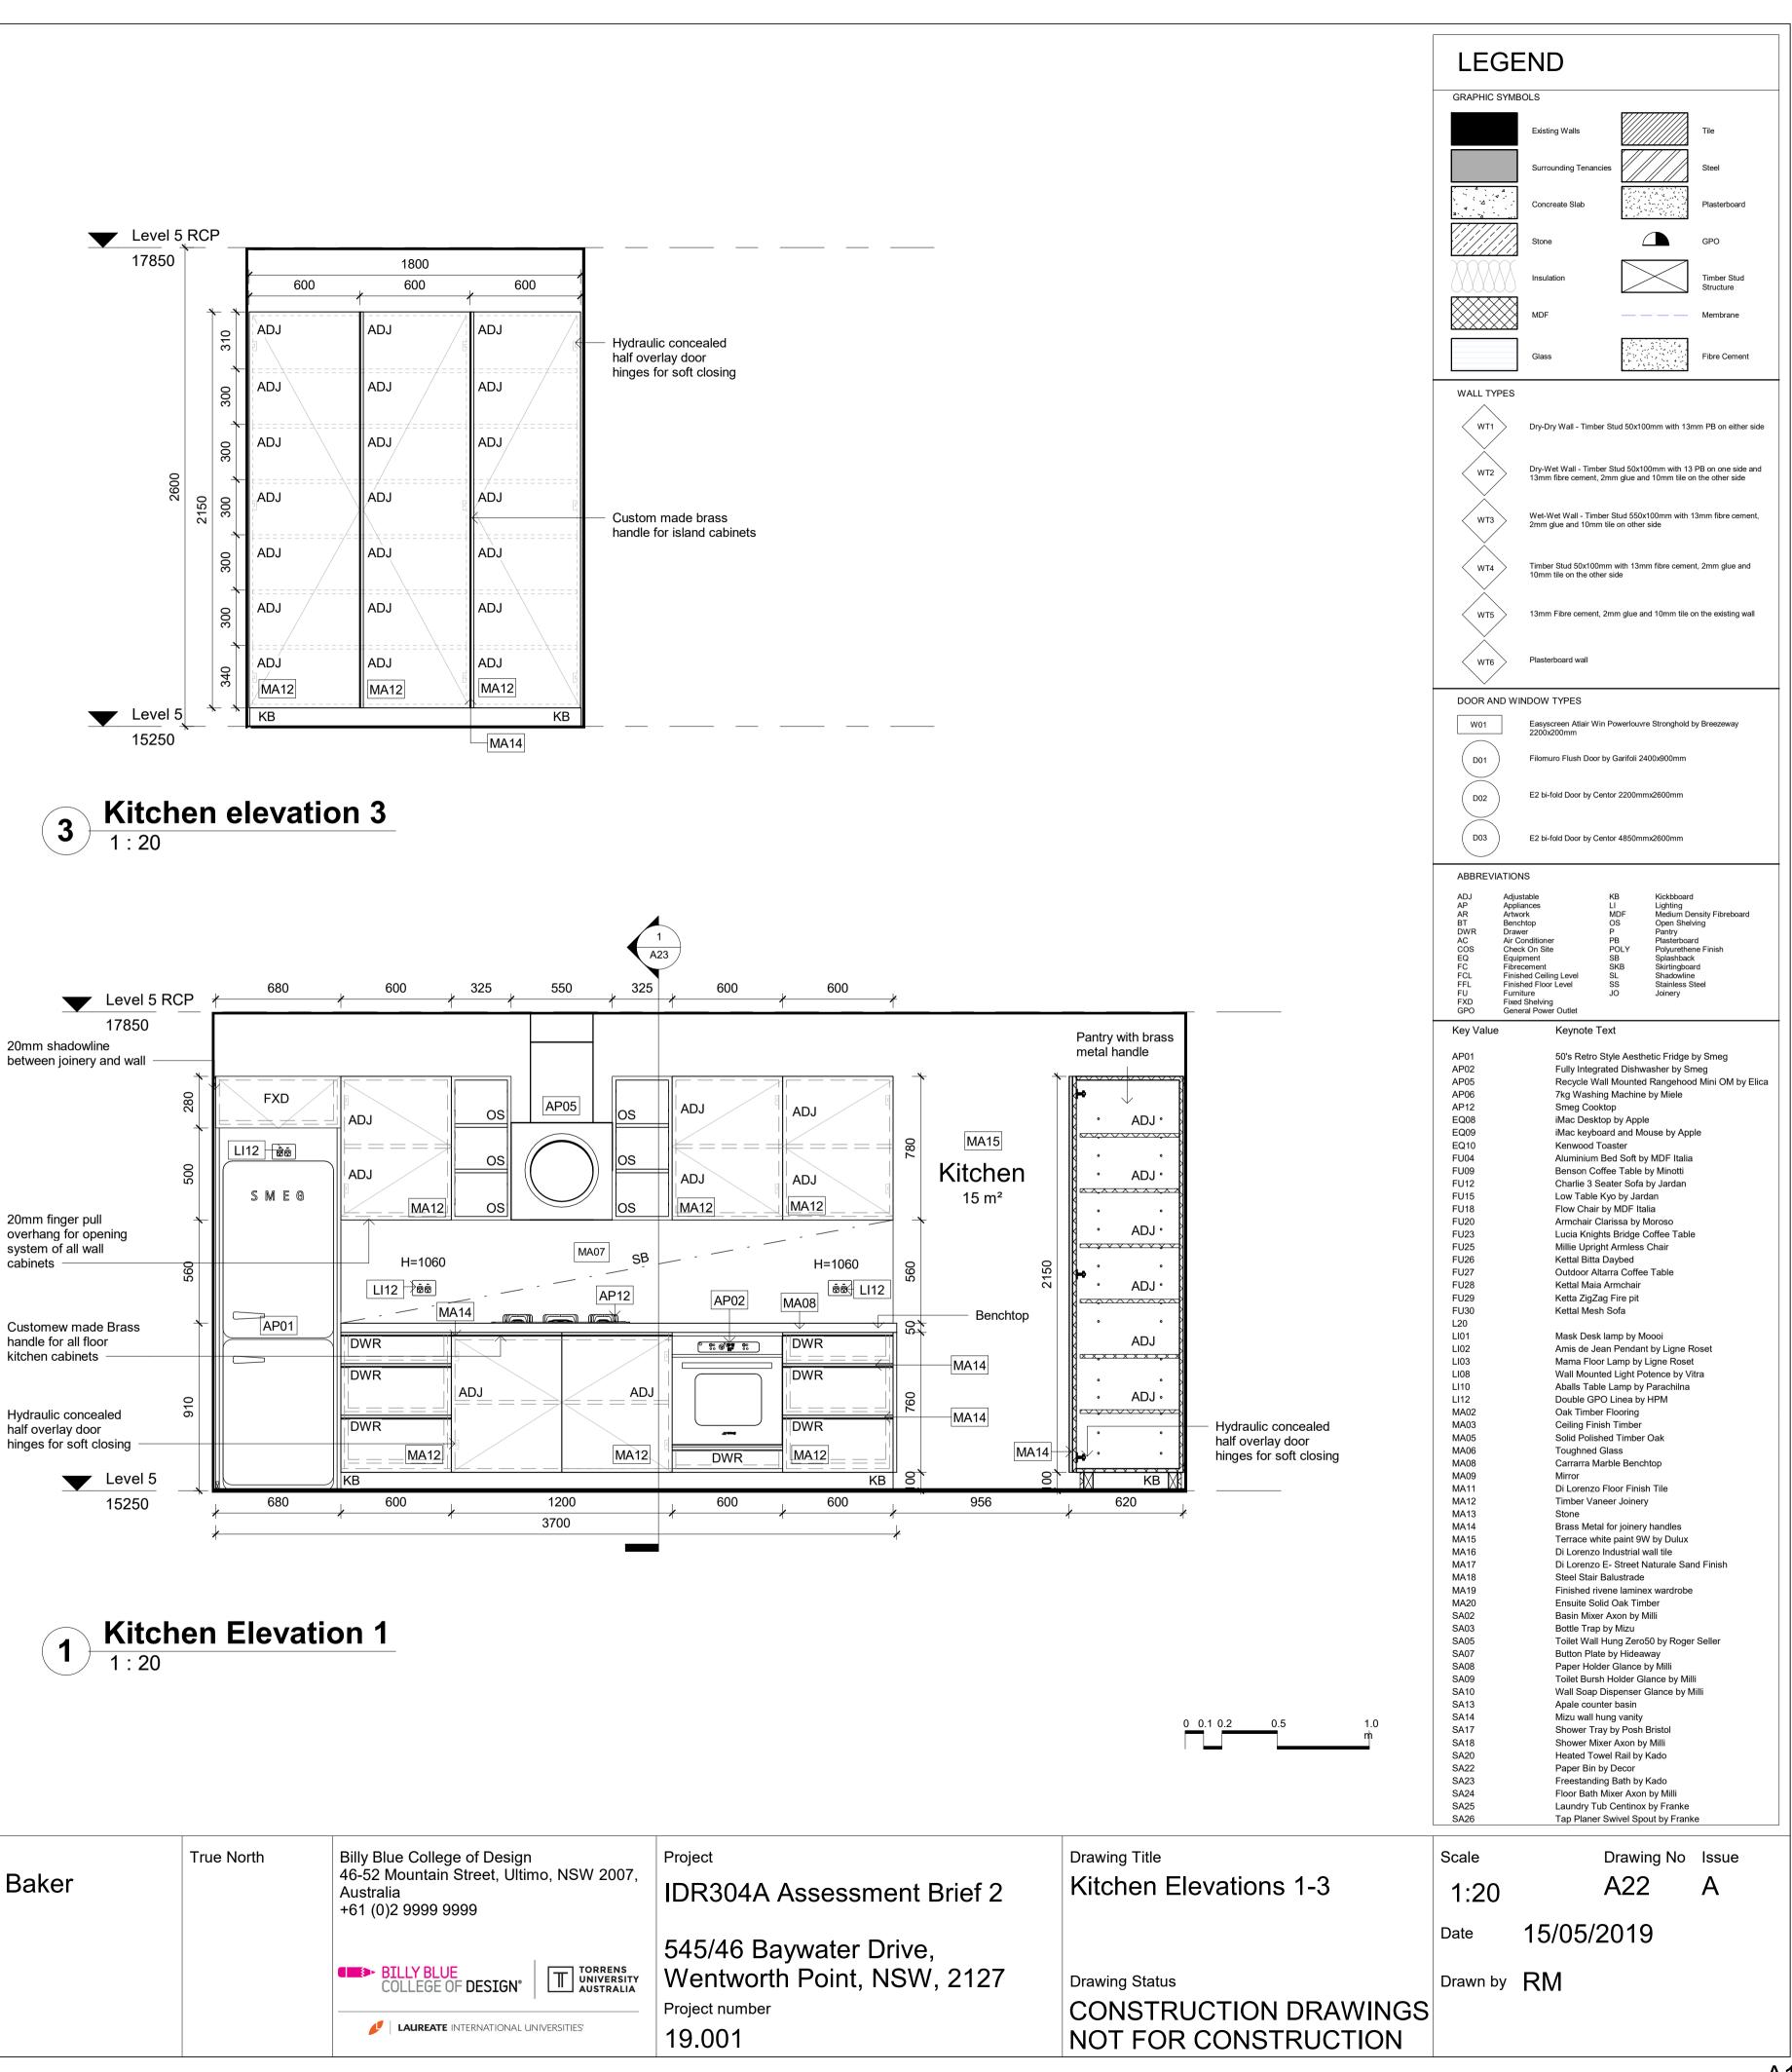

Area 22 m² 15 m² 7 m² 28 m² 16 m² 6 m² 5 m² 8 m² 22 m² 14 m² 12 m²

| Drawing List |                                                   |
|--------------|---------------------------------------------------|
| Sheet Number | View Name                                         |
|              |                                                   |
| A01<br>A02   | Level 5 Proposed Plan                             |
| A02<br>A03   | Level 5 Proposed RCP                              |
| A03<br>A04   | Level 6 Proposed Plan                             |
| A04<br>A04   | Level 6 Proposed RCP                              |
| A04<br>A04   | Ceiling Detail 2 - Staircase and ceiling junction |
| A04<br>A05   | Ceiling detail 1 - Wall and ceiling junction      |
| A05<br>A06   | Level 5 Proposed Furniture Plan                   |
| A00<br>A07   | Level 6 Proposed Furniture Plan<br>Section 1      |
| A07          | Section 2                                         |
| A08          | Section 2                                         |
| A08          | Section 3                                         |
| A09          | Section 5                                         |
| A10          | North Elevation                                   |
| A11          | East Elevation                                    |
| A12          | Stair Upper Plan                                  |
| A12          | Staircase Isometric                               |
| A12          | Stair Lower Plan                                  |
| A13          | Stair Elevation1                                  |
| A13          | Stair Elevation 2                                 |
| A14          | Stair Section 1                                   |
| A14          | Stair Section of Junction w/ floor Structure 2    |
| A14          | Stair Section of Junction w/floor structure 1     |
| A15          | Handrail Detail Elevation 1                       |
| A15          | Handrail Elevation Detail 2                       |
| A15          | Balustrade Detail Elevation                       |
| A16          | Walk in robe section1                             |
| A16          | Walk in robe detail floor plan                    |
| A17          | Walk in robe elevation 2                          |
| A17          | Walk in robe elevation 1                          |
| A17          | Walk in robe elevation 3                          |
| A18          | Ensuite Detail Plan                               |
| A18          | Ensuite Elevation 1                               |
| A18          | Ensuite Elevation 4                               |
| A18          | Ensuite Elevation 3                               |
| A18          | Ensuite Elevation 2                               |
| A19          | Ensuite Section 1                                 |
| A19          | Ensuite vanity cabinet detail section             |
| A19          | Ensuite shaving cabinet detail section            |
| A19          | Ensuite vanity cabinet wall junction              |
| A20          | Ensuite Floor Tile Plan                           |
| A20          | Ensuite Tile Elevation 1                          |
| A20          | Ensuite Tile Elevation 2                          |
| A20          | Ensuite Tile Elevation 3                          |
| A20          | Ensuite Tile Elevation 4                          |
| A21          | Kitchen Detail Plan                               |
| A22          | Kitchen Elevation 1                               |
| A22          | Kitchen Elevation 2                               |
| A22          | Kitchen elevation 3                               |
| A23          | Kitchen Section                                   |
| A23          | Kitchen benchtop detail                           |
| A23          | Kitchen island lower detail                       |
| A23          | Kitchen handle joiney detail                      |
| A24          | Typical wall & floor detail section (dry/wet))    |
| A24          | Typical wall & ceiling detail section-(dry/wet)   |
| A25          | Louvre detail plan                                |
| A25          | Louvre detail section                             |
| A25          | Louvre detail elevation                           |
| A26          | Bi-fold section                                   |
| A26          | Bi-fold plan<br>Bi fold external elevation        |
| A27          | Bi-fold external elevation                        |
| A28          | Flush Door Plan<br>Flush door section             |

A28

A28

|                         | LEGEND<br>GRAPHIC SYMBOLS                                                                                                                                                                                                                                  |
|-------------------------|------------------------------------------------------------------------------------------------------------------------------------------------------------------------------------------------------------------------------------------------------------|
| Scale Value 1:          | Existing Walls Tile                                                                                                                                                                                                                                        |
| 50<br>50                | Surrounding Tenancies Steel                                                                                                                                                                                                                                |
| 50<br>50                | Concreate Slab                                                                                                                                                                                                                                             |
| 50                      |                                                                                                                                                                                                                                                            |
| 5                       | GPO                                                                                                                                                                                                                                                        |
| 5                       | Insulation Timber Stud<br>Structure                                                                                                                                                                                                                        |
| 50                      | MDF Membrane                                                                                                                                                                                                                                               |
| 50<br>50                |                                                                                                                                                                                                                                                            |
| 50                      | Glass Fibre Cement                                                                                                                                                                                                                                         |
| 50                      | WALL TYPES                                                                                                                                                                                                                                                 |
| 50                      | WT1 Dry-Dry Wall - Timber Stud 50x100mm with 13mm PB on either side                                                                                                                                                                                        |
| 50                      | Dry-Wet Wall - Timber Stud 50x100mm with 13 PB on one side and                                                                                                                                                                                             |
| 50                      | WT2 Dry-wet wall - Timber Stud SociOumin with 13 PB on one side and<br>13mm fibre cement, 2mm glue and 10mm tile on the other side                                                                                                                         |
| 50<br>20                | WT3 Wet-Wet Wall - Timber Stud 550x100mm with 13mm fibre cement,<br>2mm glue and 10mm tile on other side                                                                                                                                                   |
| 20                      |                                                                                                                                                                                                                                                            |
| 20                      | WT4 Timber Stud 50x100mm with 13mm fibre cement, 2mm glue and 10mm tile on the other side                                                                                                                                                                  |
| 20                      | WT5 13mm Fibre cement, 2mm glue and 10mm tile on the existing wall                                                                                                                                                                                         |
| 20                      |                                                                                                                                                                                                                                                            |
| 20<br>F                 | WT6 Plasterboard wall                                                                                                                                                                                                                                      |
| 5<br>5                  | DOOR AND WINDOW TYPES                                                                                                                                                                                                                                      |
| 5                       | W01 Easyscreen Atlair Win Powerlouvre Stronghold by Breezeway                                                                                                                                                                                              |
| 5                       | 2200x200mm<br>Filomuro Flush Door by Garifoli 2400x900mm                                                                                                                                                                                                   |
| 2                       | D01 Filomuro Flush Door by Garifoli 2400x900mm                                                                                                                                                                                                             |
| 20                      | E2 bi-fold Door by Centor 2200mmx2600mm                                                                                                                                                                                                                    |
| 20                      | D03 E2 bi-fold Door by Centor 4850mmx2600mm                                                                                                                                                                                                                |
| 20                      |                                                                                                                                                                                                                                                            |
| 20<br>20                | ABBREVIATIONS<br>ADJ Adjustable KB Kickbboard                                                                                                                                                                                                              |
| 20                      | AP         Appliances         LI         Lighting           AR         Artwork         MDF         Medium Density Fibreboard           BT         Benchtop         OS         Open Shelving           DWR         Drawer         P         Pantry          |
| 20                      | DWR         Drawer         P         Pantry           AC         Air Conditioner         PB         Plasterboard           COS         Check On Site         POLY         Polyurethene Finish           EQ         Equipment         SB         Splashback |
| 20                      | FC Fibrecement SKB Skirtingboard<br>FCL Finished Ceiling Level SL Shadowline<br>FFL Finished Floor Level SS Stainless Steel                                                                                                                                |
| 20                      | FU     Furniture     JO     Joinery       FXD     Fixed Shelving     Joinery       GPO     General Power Outlet                                                                                                                                            |
| 20                      | Key Value Keynote Text                                                                                                                                                                                                                                     |
| 20<br>5                 | AP01 50's Retro Style Aesthetic Fridge by Smeg<br>AP02 Fully Integrated Dishwasher by Smeg                                                                                                                                                                 |
| 5                       | AP05     Recycle Wall Mounted Rangehood Mini OM by Elica       AP06     7kg Washing Machine by Miele                                                                                                                                                       |
| 2                       | AP12 Smeg Cooktop<br>EQ08 iMac Desktop by Apple                                                                                                                                                                                                            |
| 20                      | EQ09     iMac keyboard and Mouse by Apple       EQ10     Kenwood Toaster       FU04     Aluminium Bed Soft by MDF Italia                                                                                                                                   |
| 20                      | FU09 Benson Coffee Table by Minotti<br>FU12 Charlie 3 Seater Sofa by Jardan                                                                                                                                                                                |
| 20<br>20                | FU15Low Table Kyo by JardanFU18Flow Chair by MDF Italia                                                                                                                                                                                                    |
| 20                      | FU20     Armchair Clarissa by Moroso       FU23     Lucia Knights Bridge Coffee Table       FU25     Millie Upright Armless Chair                                                                                                                          |
| 20                      | FU25     Millie Upright Armless Chair       FU26     Kettal Bitta Daybed       FU27     Outdoor Altarra Coffee Table                                                                                                                                       |
| 20                      | FU28     Kettal Maia Armchair       FU29     Ketta ZigZag Fire pit                                                                                                                                                                                         |
| 20                      | FU30 Kettal Mesh Sofa<br>L20                                                                                                                                                                                                                               |
| 20                      | LI01     Mask Desk lamp by Moooi       LI02     Amis de Jean Pendant by Ligne Roset       LI03     Mana Flaard ama by Ligne Roset                                                                                                                          |
| 20                      | LI03     Mama Floor Lamp by Ligne Roset       LI08     Wall Mounted Light Potence by Vitra       LI10     Aballs Table Lamp by Parachilna                                                                                                                  |
| 2<br>2                  | LI12 Double GPO Linea by HPM<br>MA02 Oak Timber Flooring                                                                                                                                                                                                   |
| 2                       | MA03Ceiling Finish TimberMA05Solid Polished Timber Oak                                                                                                                                                                                                     |
| 5                       | MA06 Toughned Glass<br>MA08 Carrarra Marble Benchtop                                                                                                                                                                                                       |
| 5                       | MA09     Mirror       MA11     Di Lorenzo Floor Finish Tile       MA12     Timber Vaneer Joinery                                                                                                                                                           |
| 10                      | MA12 Timber Vaneer Joinery<br>MA13 Stone<br>MA14 Brass Metal for joinery handles                                                                                                                                                                           |
| 10                      | MA15Terrace white paint 9W by DuluxMA16Di Lorenzo Industrial wall tile                                                                                                                                                                                     |
| 10<br>10                | MA17 Di Lorenzo E- Street Naturale Sand Finish<br>MA18 Steel Stair Balustrade<br>MA19 Einished rivene Jaminey wardrebe                                                                                                                                     |
| 10                      | MA19Finished rivene laminex wardrobeMA20Ensuite Solid Oak TimberSA02Basin Mixer Axon by Milli                                                                                                                                                              |
| 10                      | SA02     Basin Mixer Axon by Milli       SA03     Bottle Trap by Mizu       SA05     Toilet Wall Hung Zero50 by Roger Seller                                                                                                                               |
| 10                      | SA07Button Plate by HideawaySA08Paper Holder Glance by Milli                                                                                                                                                                                               |
| 10                      | SA09     Toilet Bursh Holder Glance by Milli       SA10     Wall Soap Dispenser Glance by Milli       SA12     Apple counter basin                                                                                                                         |
| 10                      | SA13Apale counter basinSA14Mizu wall hung vanitySA17Shower Tray by Posh Bristol                                                                                                                                                                            |
|                         | SA17     Shower Tray by Posh Bristol       SA18     Shower Mixer Axon by Milli       SA20     Heated Towel Rail by Kado                                                                                                                                    |
|                         | SA20     Heated Tower Rail by Rado       SA22     Paper Bin by Decor       SA23     Freestanding Bath by Kado                                                                                                                                              |
|                         | SA24Floor Bath Mixer Axon by MilliSA25Laundry Tub Centinox by Franke                                                                                                                                                                                       |
|                         | SA26 Tap Planer Swivel Spout by Franke                                                                                                                                                                                                                     |
| tle                     | Scale Drawing No Issue                                                                                                                                                                                                                                     |
| Page                    | N/A A00 A                                                                                                                                                                                                                                                  |
|                         | Date 15/05/2019                                                                                                                                                                                                                                            |
|                         | Date 10/00/2019                                                                                                                                                                                                                                            |
|                         |                                                                                                                                                                                                                                                            |
| atus<br>RUCTION DRAWING | Drawn by <b>RM</b>                                                                                                                                                                                                                                         |