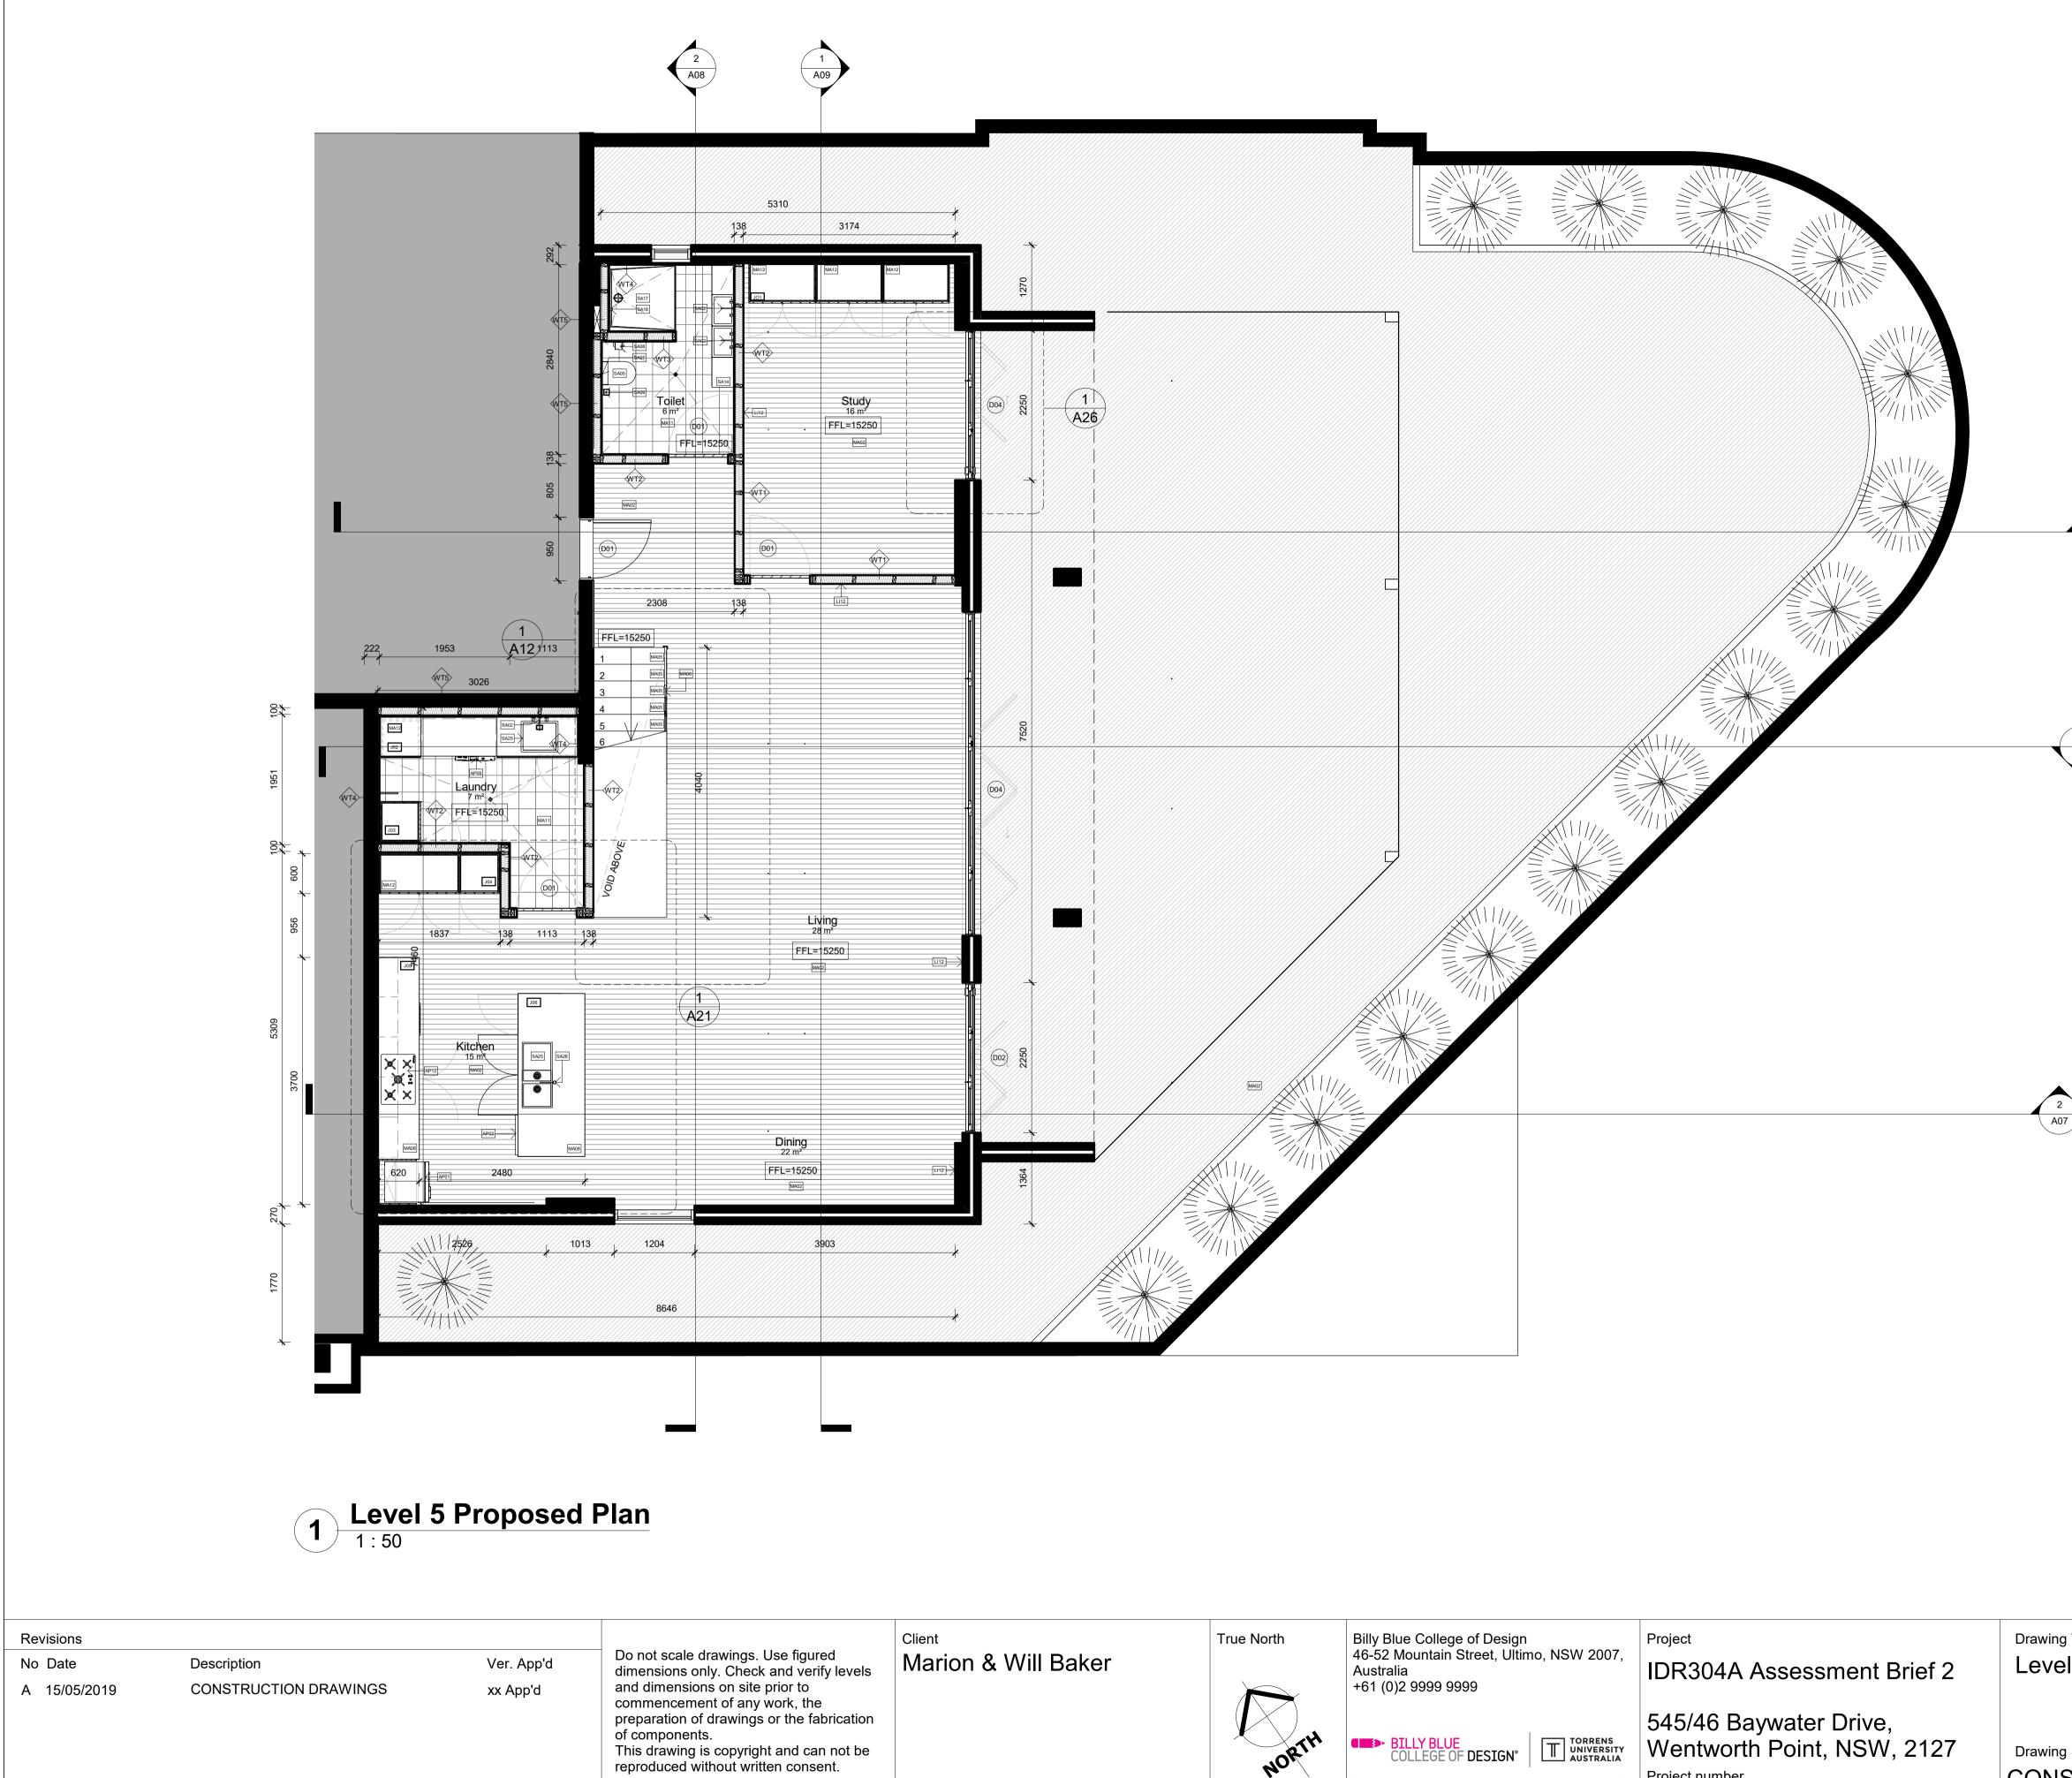

### Room List

| evel   | Name   |
|--------|--------|
| evel 5 | Dining |
| evel 5 | Kitche |
| evel 5 | Laund  |
| evel 5 | Living |
| evel 5 | Study  |
| evel 5 | Toilet |
| evel 6 | Bathro |
| evel 6 | Ensuit |
| evel 6 | Maste  |
| evel 6 | Maste  |
| evel 6 | Walk i |

Area 22 m² 15 m² 7 m² 28 m² 16 m² 6 m² 5 m² 8 m² 22 m² 14 m² 12 m²

| Drawing List |                                                   |
|--------------|---------------------------------------------------|
| Sheet Number | View Name                                         |
|              |                                                   |
| A01<br>A02   | Level 5 Proposed Plan                             |
| A02<br>A03   | Level 5 Proposed RCP                              |
| A03<br>A04   | Level 6 Proposed Plan                             |
| A04<br>A04   | Level 6 Proposed RCP                              |
| A04<br>A04   | Ceiling Detail 2 - Staircase and ceiling junction |
| A04<br>A05   | Ceiling detail 1 - Wall and ceiling junction      |
| A05<br>A06   | Level 5 Proposed Furniture Plan                   |
| A00<br>A07   | Level 6 Proposed Furniture Plan<br>Section 1      |
| A07          | Section 2                                         |
| A08          | Section 2                                         |
| A08          | Section 3                                         |
| A09          | Section 5                                         |
| A10          | North Elevation                                   |
| A11          | East Elevation                                    |
| A12          | Stair Upper Plan                                  |
| A12          | Staircase Isometric                               |
| A12          | Stair Lower Plan                                  |
| A13          | Stair Elevation1                                  |
| A13          | Stair Elevation 2                                 |
| A14          | Stair Section 1                                   |
| A14          | Stair Section of Junction w/ floor Structure 2    |
| A14          | Stair Section of Junction w/floor structure 1     |
| A15          | Handrail Detail Elevation 1                       |
| A15          | Handrail Elevation Detail 2                       |
| A15          | Balustrade Detail Elevation                       |
| A16          | Walk in robe section1                             |
| A16          | Walk in robe detail floor plan                    |
| A17          | Walk in robe elevation 2                          |
| A17          | Walk in robe elevation 1                          |
| A17          | Walk in robe elevation 3                          |
| A18          | Ensuite Detail Plan                               |
| A18          | Ensuite Elevation 1                               |
| A18          | Ensuite Elevation 4                               |
| A18          | Ensuite Elevation 3                               |
| A18          | Ensuite Elevation 2                               |
| A19          | Ensuite Section 1                                 |
| A19          | Ensuite vanity cabinet detail section             |
| A19          | Ensuite shaving cabinet detail section            |
| A19          | Ensuite vanity cabinet wall junction              |
| A20          | Ensuite Floor Tile Plan                           |
| A20          | Ensuite Tile Elevation 1                          |
| A20          | Ensuite Tile Elevation 2                          |
| A20          | Ensuite Tile Elevation 3                          |
| A20          | Ensuite Tile Elevation 4                          |
| A21          | Kitchen Detail Plan                               |
| A22          | Kitchen Elevation 1                               |
| A22          | Kitchen Elevation 2                               |
| A22          | Kitchen elevation 3                               |
| A23          | Kitchen Section                                   |
| A23          | Kitchen benchtop detail                           |
| A23          | Kitchen island lower detail                       |
| A23          | Kitchen handle joiney detail                      |
| A24          | Typical wall & floor detail section (dry/wet))    |
| A24          | Typical wall & ceiling detail section-(dry/wet)   |
| A25          | Louvre detail plan                                |
| A25          | Louvre detail section                             |
| A25          | Louvre detail elevation                           |
| A26          | Bi-fold section                                   |
| A26          | Bi-fold plan<br>Bi fold external elevation        |
| A27          | Bi-fold external elevation                        |
| A28          | Flush Door Plan<br>Flush door section             |