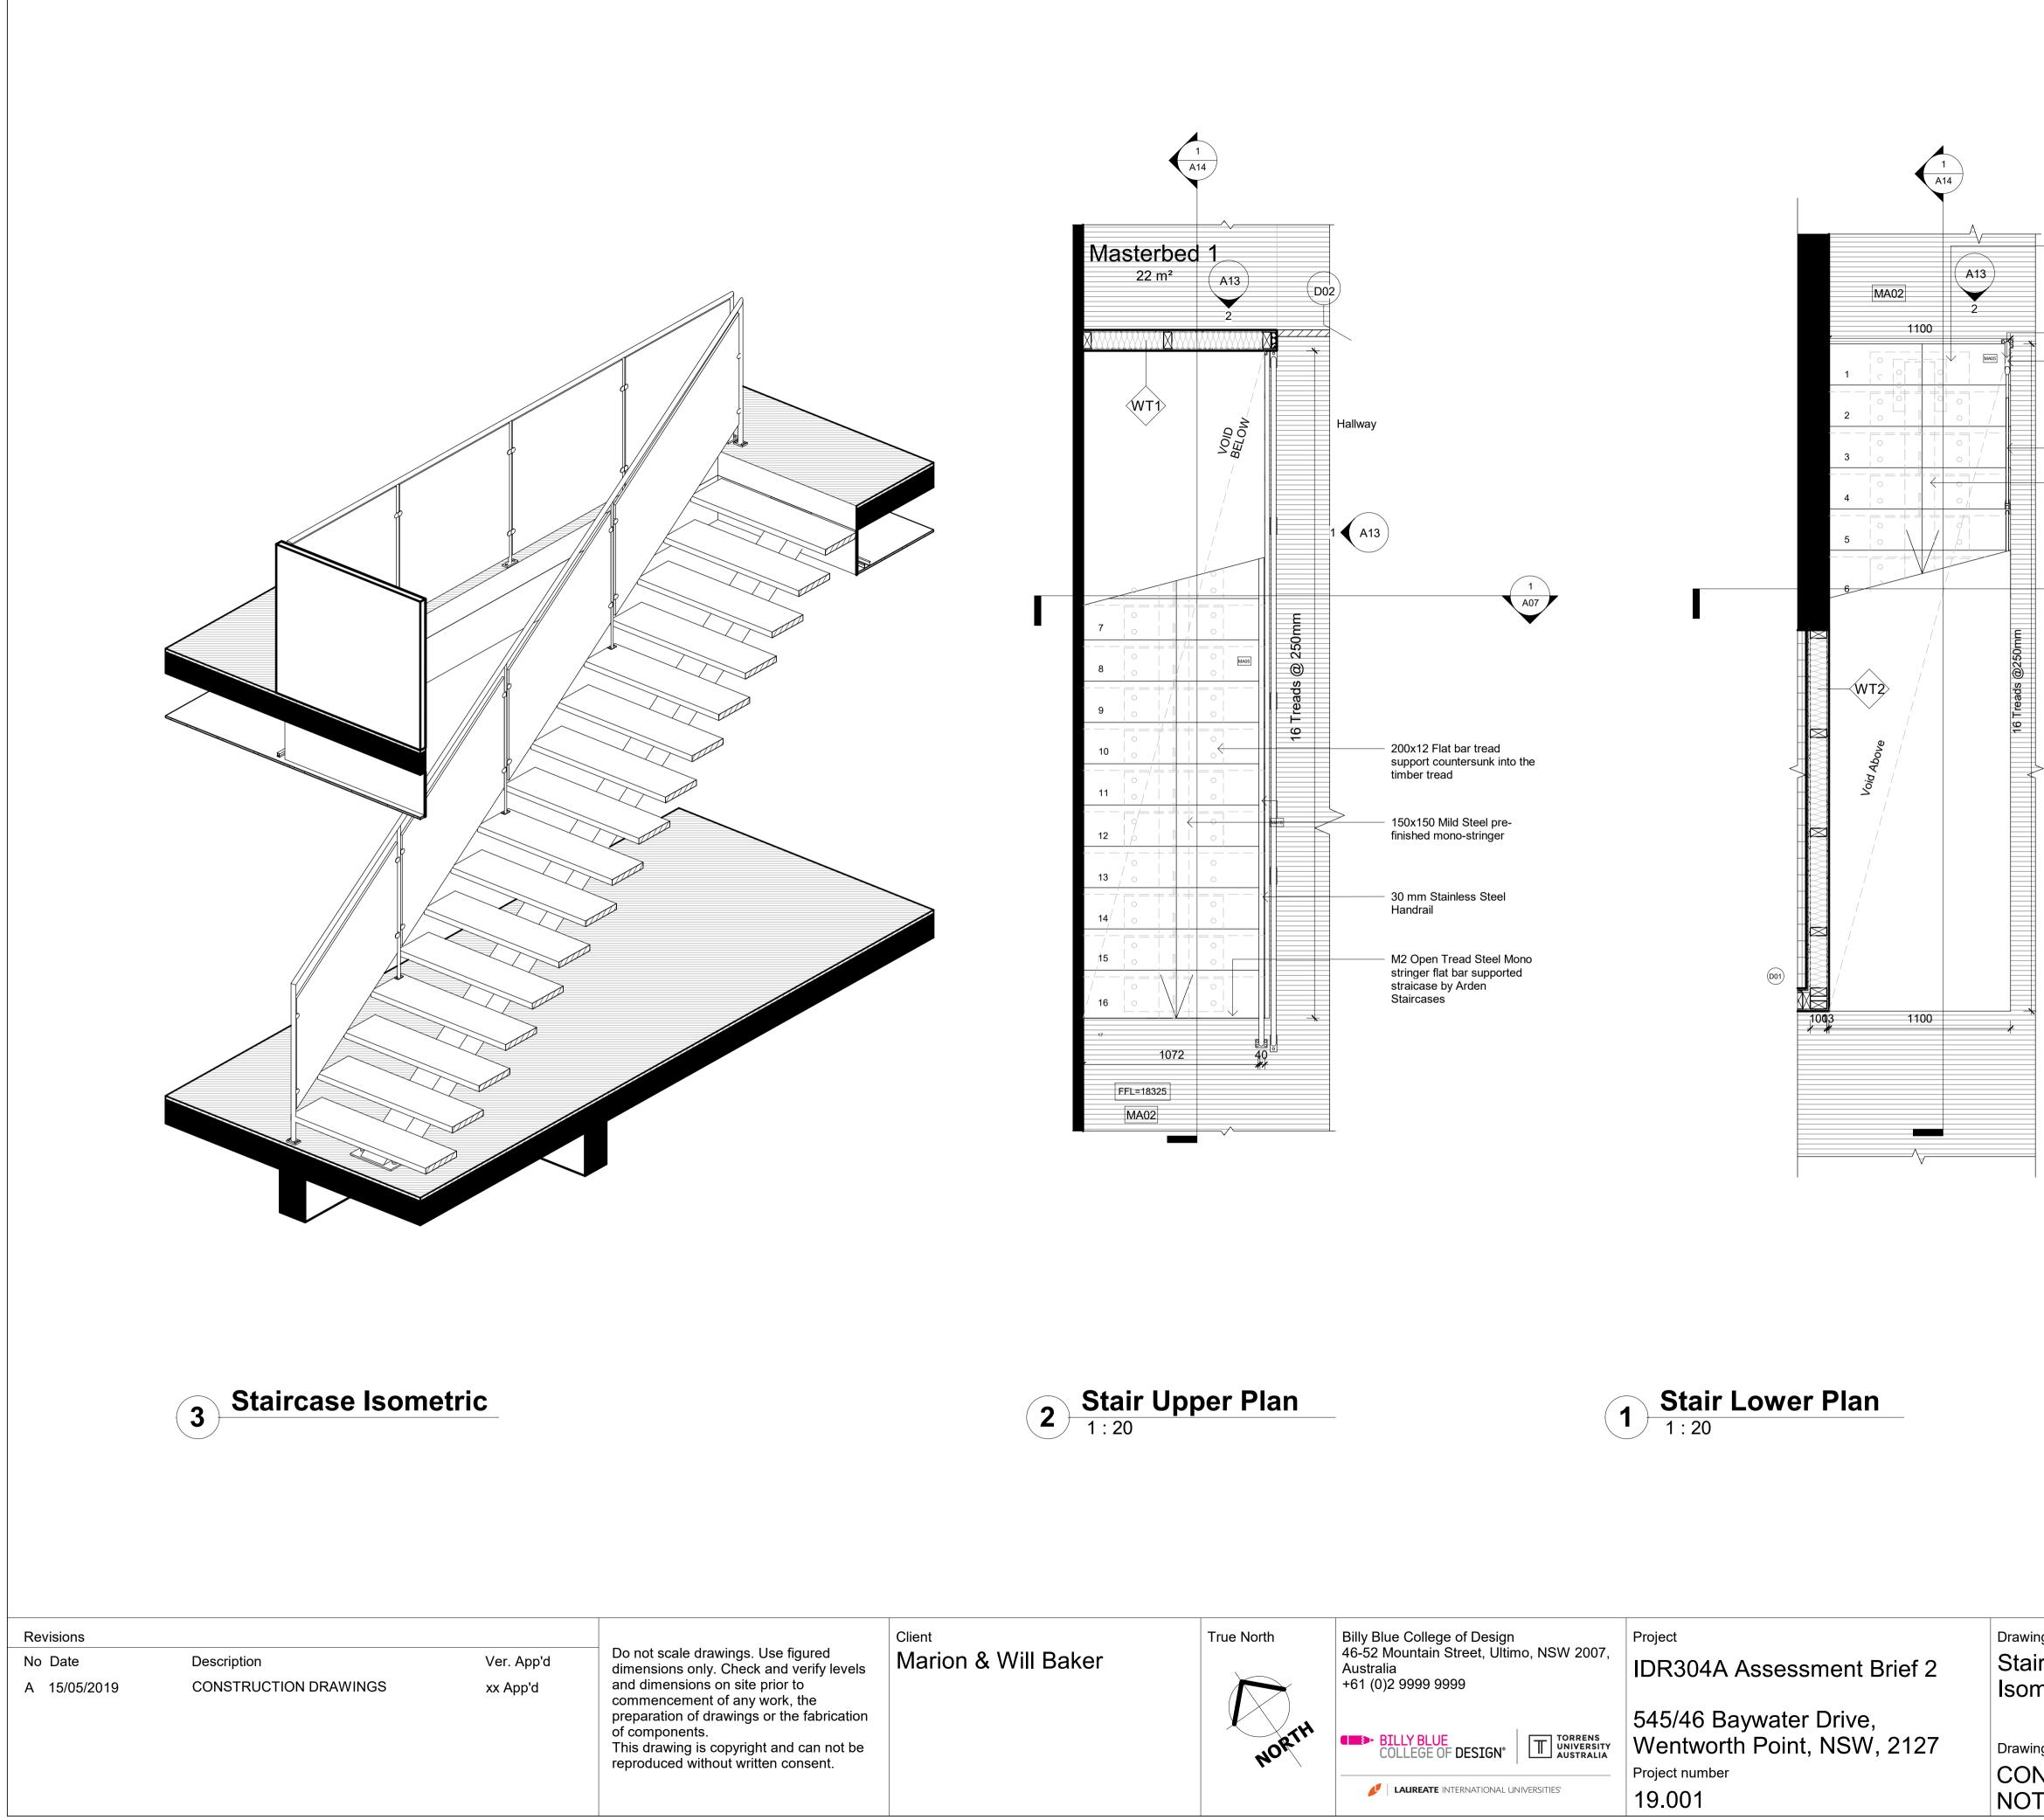

Area 22 m² 15 m² 7 m² 28 m² 16 m² 6 m² 5 m² 8 m² 22 m² 14 m² 12 m²

| Drawing List |                                                   |
|--------------|---------------------------------------------------|
| Sheet Number | View Name                                         |
|              |                                                   |
| A01<br>A02   | Level 5 Proposed Plan                             |
| A02<br>A03   | Level 5 Proposed RCP                              |
| A03<br>A04   | Level 6 Proposed Plan                             |
| A04<br>A04   | Level 6 Proposed RCP                              |
| A04<br>A04   | Ceiling Detail 2 - Staircase and ceiling junction |
| A04<br>A05   | Ceiling detail 1 - Wall and ceiling junction      |
| A05<br>A06   | Level 5 Proposed Furniture Plan                   |
| A00<br>A07   | Level 6 Proposed Furniture Plan<br>Section 1      |
| A07          | Section 2                                         |
| A08          | Section 2                                         |
| A08          | Section 3                                         |
| A09          | Section 5                                         |
| A10          | North Elevation                                   |
| A11          | East Elevation                                    |
| A12          | Stair Upper Plan                                  |
| A12          | Staircase Isometric                               |
| A12          | Stair Lower Plan                                  |
| A13          | Stair Elevation1                                  |
| A13          | Stair Elevation 2                                 |
| A14          | Stair Section 1                                   |
| A14          | Stair Section of Junction w/ floor Structure 2    |
| A14          | Stair Section of Junction w/floor structure 1     |
| A15          | Handrail Detail Elevation 1                       |
| A15          | Handrail Elevation Detail 2                       |
| A15          | Balustrade Detail Elevation                       |
| A16          | Walk in robe section1                             |
| A16          | Walk in robe detail floor plan                    |
| A17          | Walk in robe elevation 2                          |
| A17          | Walk in robe elevation 1                          |
| A17          | Walk in robe elevation 3                          |
| A18          | Ensuite Detail Plan                               |
| A18          | Ensuite Elevation 1                               |
| A18          | Ensuite Elevation 4                               |
| A18          | Ensuite Elevation 3                               |
| A18          | Ensuite Elevation 2                               |
| A19          | Ensuite Section 1                                 |
| A19          | Ensuite vanity cabinet detail section             |
| A19          | Ensuite shaving cabinet detail section            |
| A19          | Ensuite vanity cabinet wall junction              |
| A20          | Ensuite Floor Tile Plan                           |
| A20          | Ensuite Tile Elevation 1                          |
| A20          | Ensuite Tile Elevation 2                          |
| A20          | Ensuite Tile Elevation 3                          |
| A20          | Ensuite Tile Elevation 4                          |
| A21          | Kitchen Detail Plan                               |
| A22          | Kitchen Elevation 1                               |
| A22          | Kitchen Elevation 2                               |
| A22          | Kitchen elevation 3                               |
| A23          | Kitchen Section                                   |
| A23          | Kitchen benchtop detail                           |
| A23          | Kitchen island lower detail                       |
| A23          | Kitchen handle joiney detail                      |
| A24          | Typical wall & floor detail section (dry/wet))    |
| A24          | Typical wall & ceiling detail section-(dry/wet)   |
| A25          | Louvre detail plan                                |
| A25          | Louvre detail section                             |
| A25          | Louvre detail elevation                           |
| A26          | Bi-fold section                                   |
| A26          | Bi-fold plan<br>Bi fold external elevation        |
| A27          | Bi-fold external elevation                        |
| A28          | Flush Door Plan<br>Flush door section             |