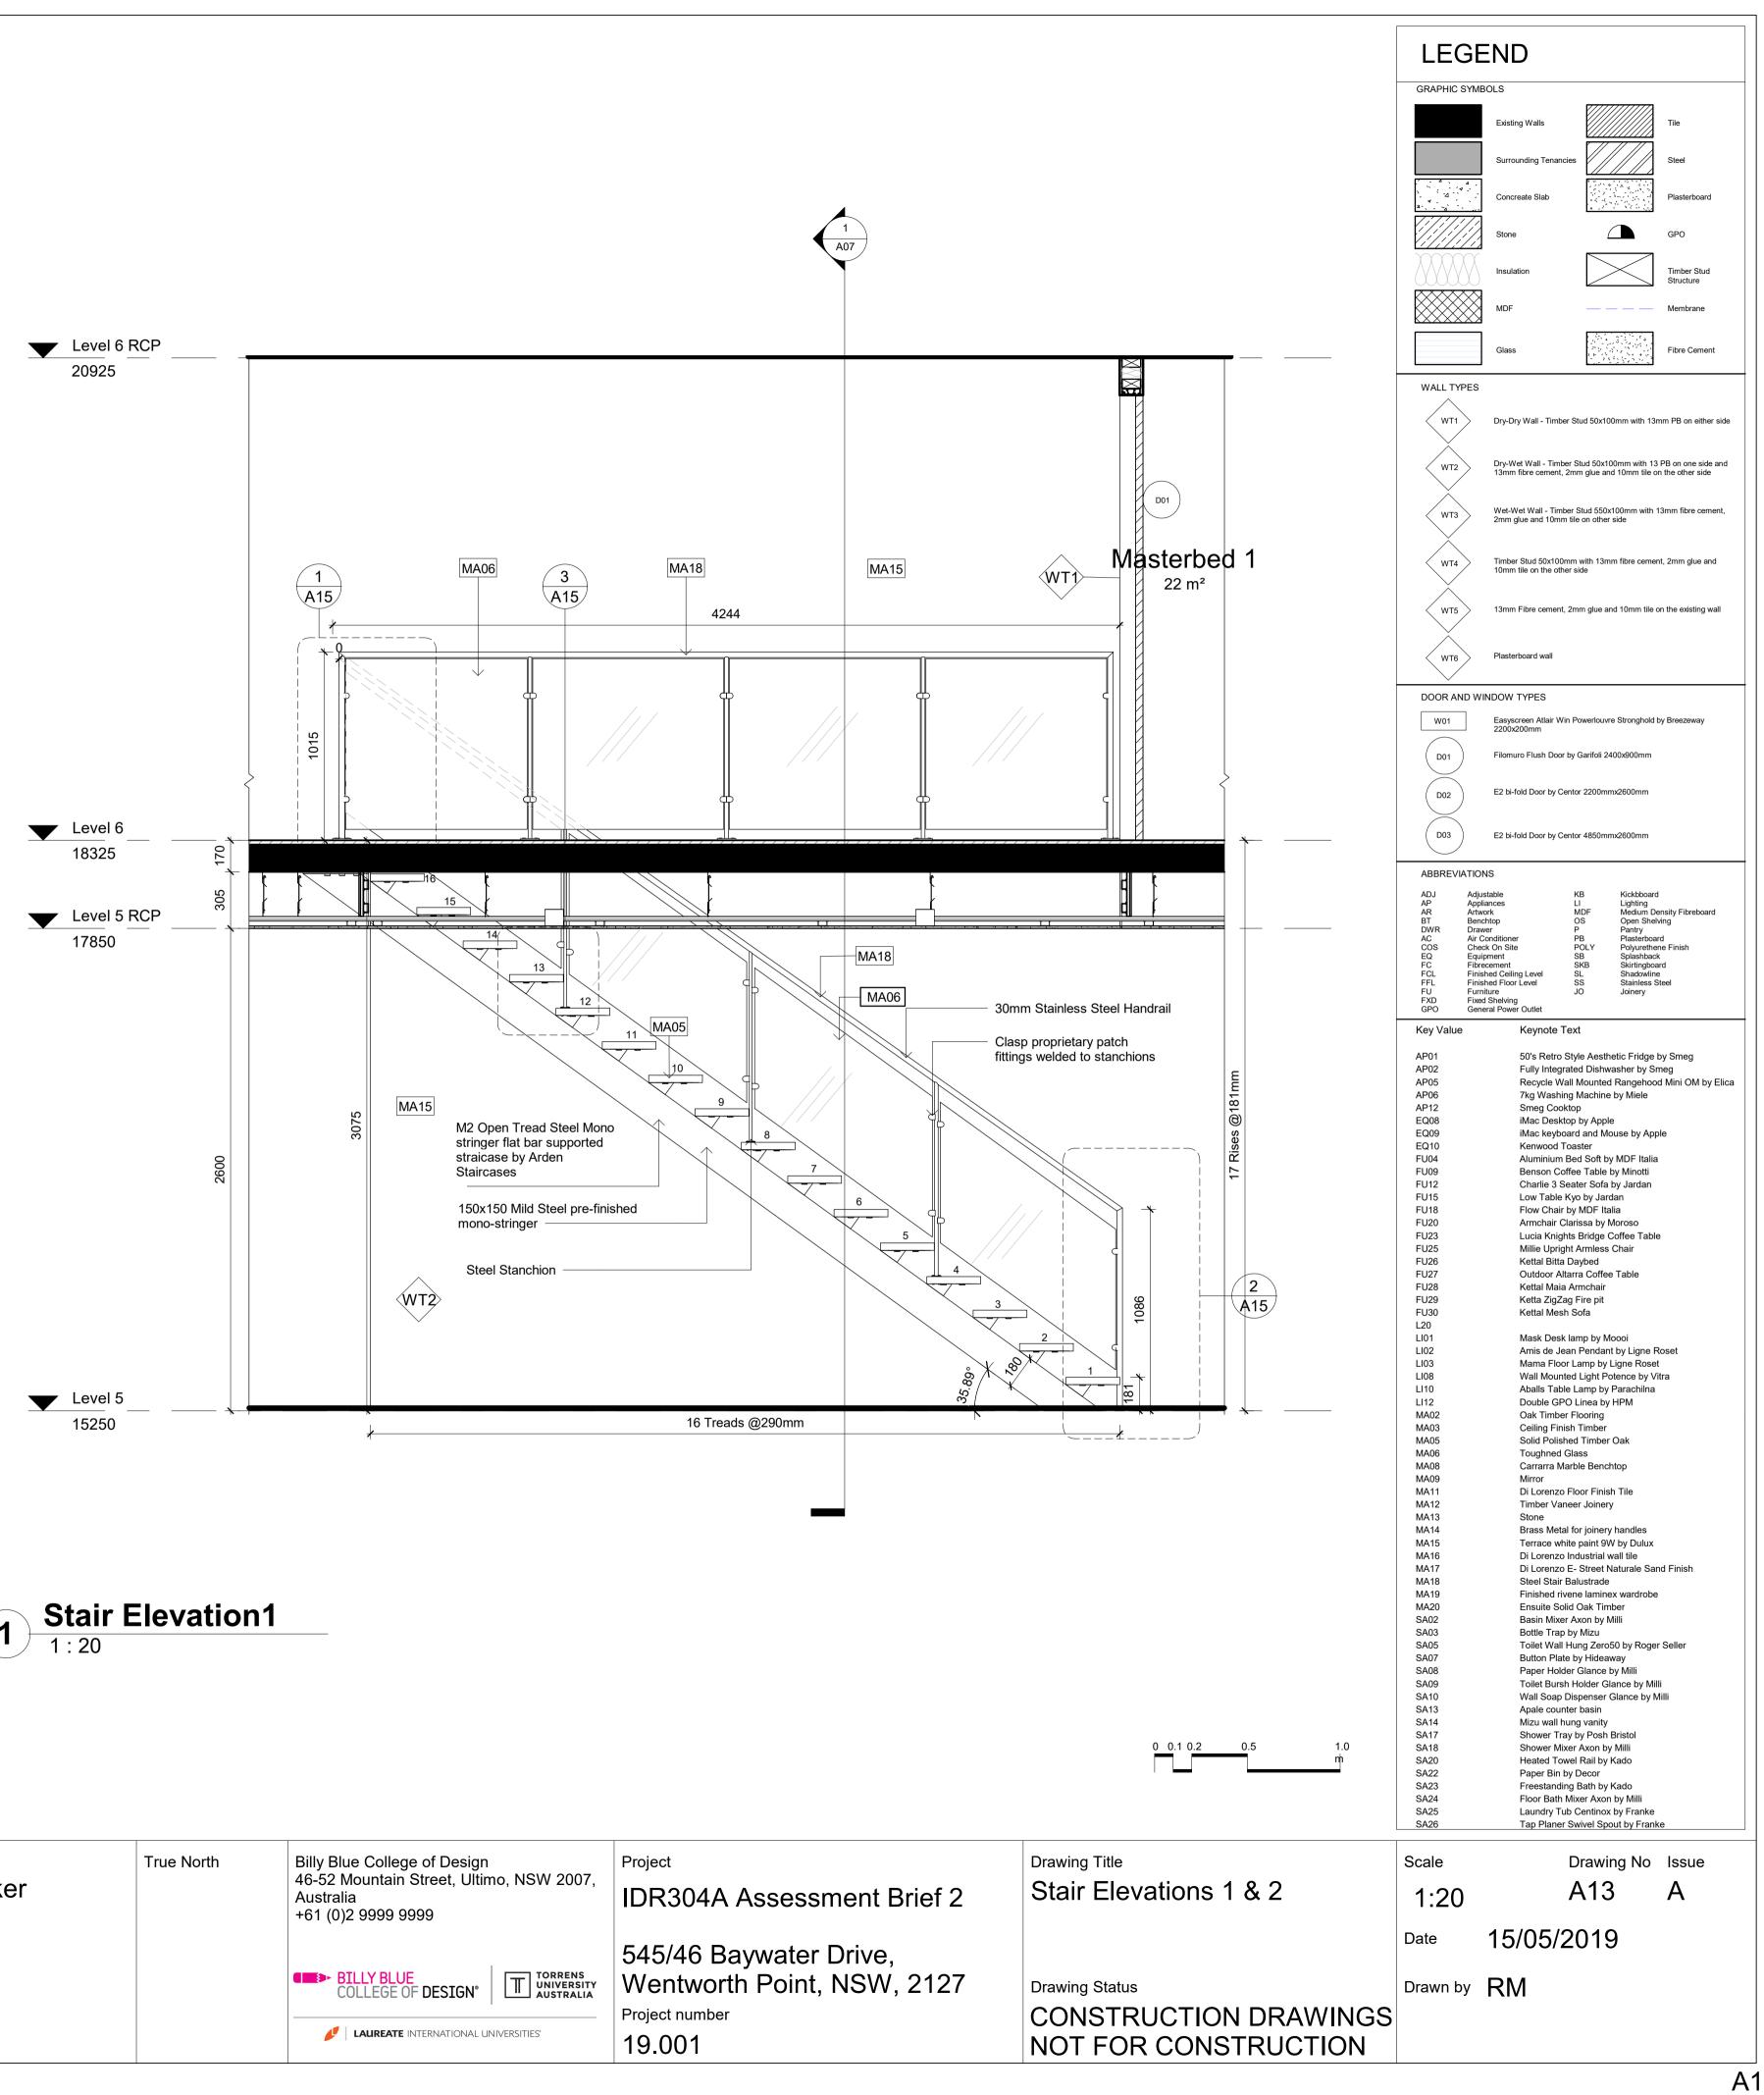

Area 22 m² 15 m² 7 m² 28 m² 16 m² 6 m² 5 m² 8 m² 22 m² 14 m² 12 m²

| Drawing List |                                                   |
|--------------|---------------------------------------------------|
| Sheet Number | View Name                                         |
|              |                                                   |
| A01<br>A02   | Level 5 Proposed Plan                             |
| A02<br>A03   | Level 5 Proposed RCP                              |
| A03<br>A04   | Level 6 Proposed Plan                             |
| A04<br>A04   | Level 6 Proposed RCP                              |
| A04<br>A04   | Ceiling Detail 2 - Staircase and ceiling junction |
| A04<br>A05   | Ceiling detail 1 - Wall and ceiling junction      |
| A05<br>A06   | Level 5 Proposed Furniture Plan                   |
| A00<br>A07   | Level 6 Proposed Furniture Plan<br>Section 1      |
| A07          | Section 2                                         |
| A08          | Section 2                                         |
| A08          | Section 3                                         |
| A09          | Section 5                                         |
| A10          | North Elevation                                   |
| A11          | East Elevation                                    |
| A12          | Stair Upper Plan                                  |
| A12          | Staircase Isometric                               |
| A12          | Stair Lower Plan                                  |
| A13          | Stair Elevation1                                  |
| A13          | Stair Elevation 2                                 |
| A14          | Stair Section 1                                   |
| A14          | Stair Section of Junction w/ floor Structure 2    |
| A14          | Stair Section of Junction w/floor structure 1     |
| A15          | Handrail Detail Elevation 1                       |
| A15          | Handrail Elevation Detail 2                       |
| A15          | Balustrade Detail Elevation                       |
| A16          | Walk in robe section1                             |
| A16          | Walk in robe detail floor plan                    |
| A17          | Walk in robe elevation 2                          |
| A17          | Walk in robe elevation 1                          |
| A17          | Walk in robe elevation 3                          |
| A18          | Ensuite Detail Plan                               |
| A18          | Ensuite Elevation 1                               |
| A18          | Ensuite Elevation 4                               |
| A18          | Ensuite Elevation 3                               |
| A18          | Ensuite Elevation 2                               |
| A19          | Ensuite Section 1                                 |
| A19          | Ensuite vanity cabinet detail section             |
| A19          | Ensuite shaving cabinet detail section            |
| A19          | Ensuite vanity cabinet wall junction              |
| A20          | Ensuite Floor Tile Plan                           |
| A20          | Ensuite Tile Elevation 1                          |
| A20          | Ensuite Tile Elevation 2                          |
| A20          | Ensuite Tile Elevation 3                          |
| A20          | Ensuite Tile Elevation 4                          |
| A21          | Kitchen Detail Plan                               |
| A22          | Kitchen Elevation 1                               |
| A22          | Kitchen Elevation 2                               |
| A22          | Kitchen elevation 3                               |
| A23          | Kitchen Section                                   |
| A23          | Kitchen benchtop detail                           |
| A23          | Kitchen island lower detail                       |
| A23          | Kitchen handle joiney detail                      |
| A24          | Typical wall & floor detail section (dry/wet))    |
| A24          | Typical wall & ceiling detail section-(dry/wet)   |
| A25          | Louvre detail plan                                |
| A25          | Louvre detail section                             |
| A25          | Louvre detail elevation                           |
| A26          | Bi-fold section                                   |
| A26          | Bi-fold plan<br>Bi fold external elevation        |
| A27          | Bi-fold external elevation                        |
| A28          | Flush Door Plan<br>Flush door section             |