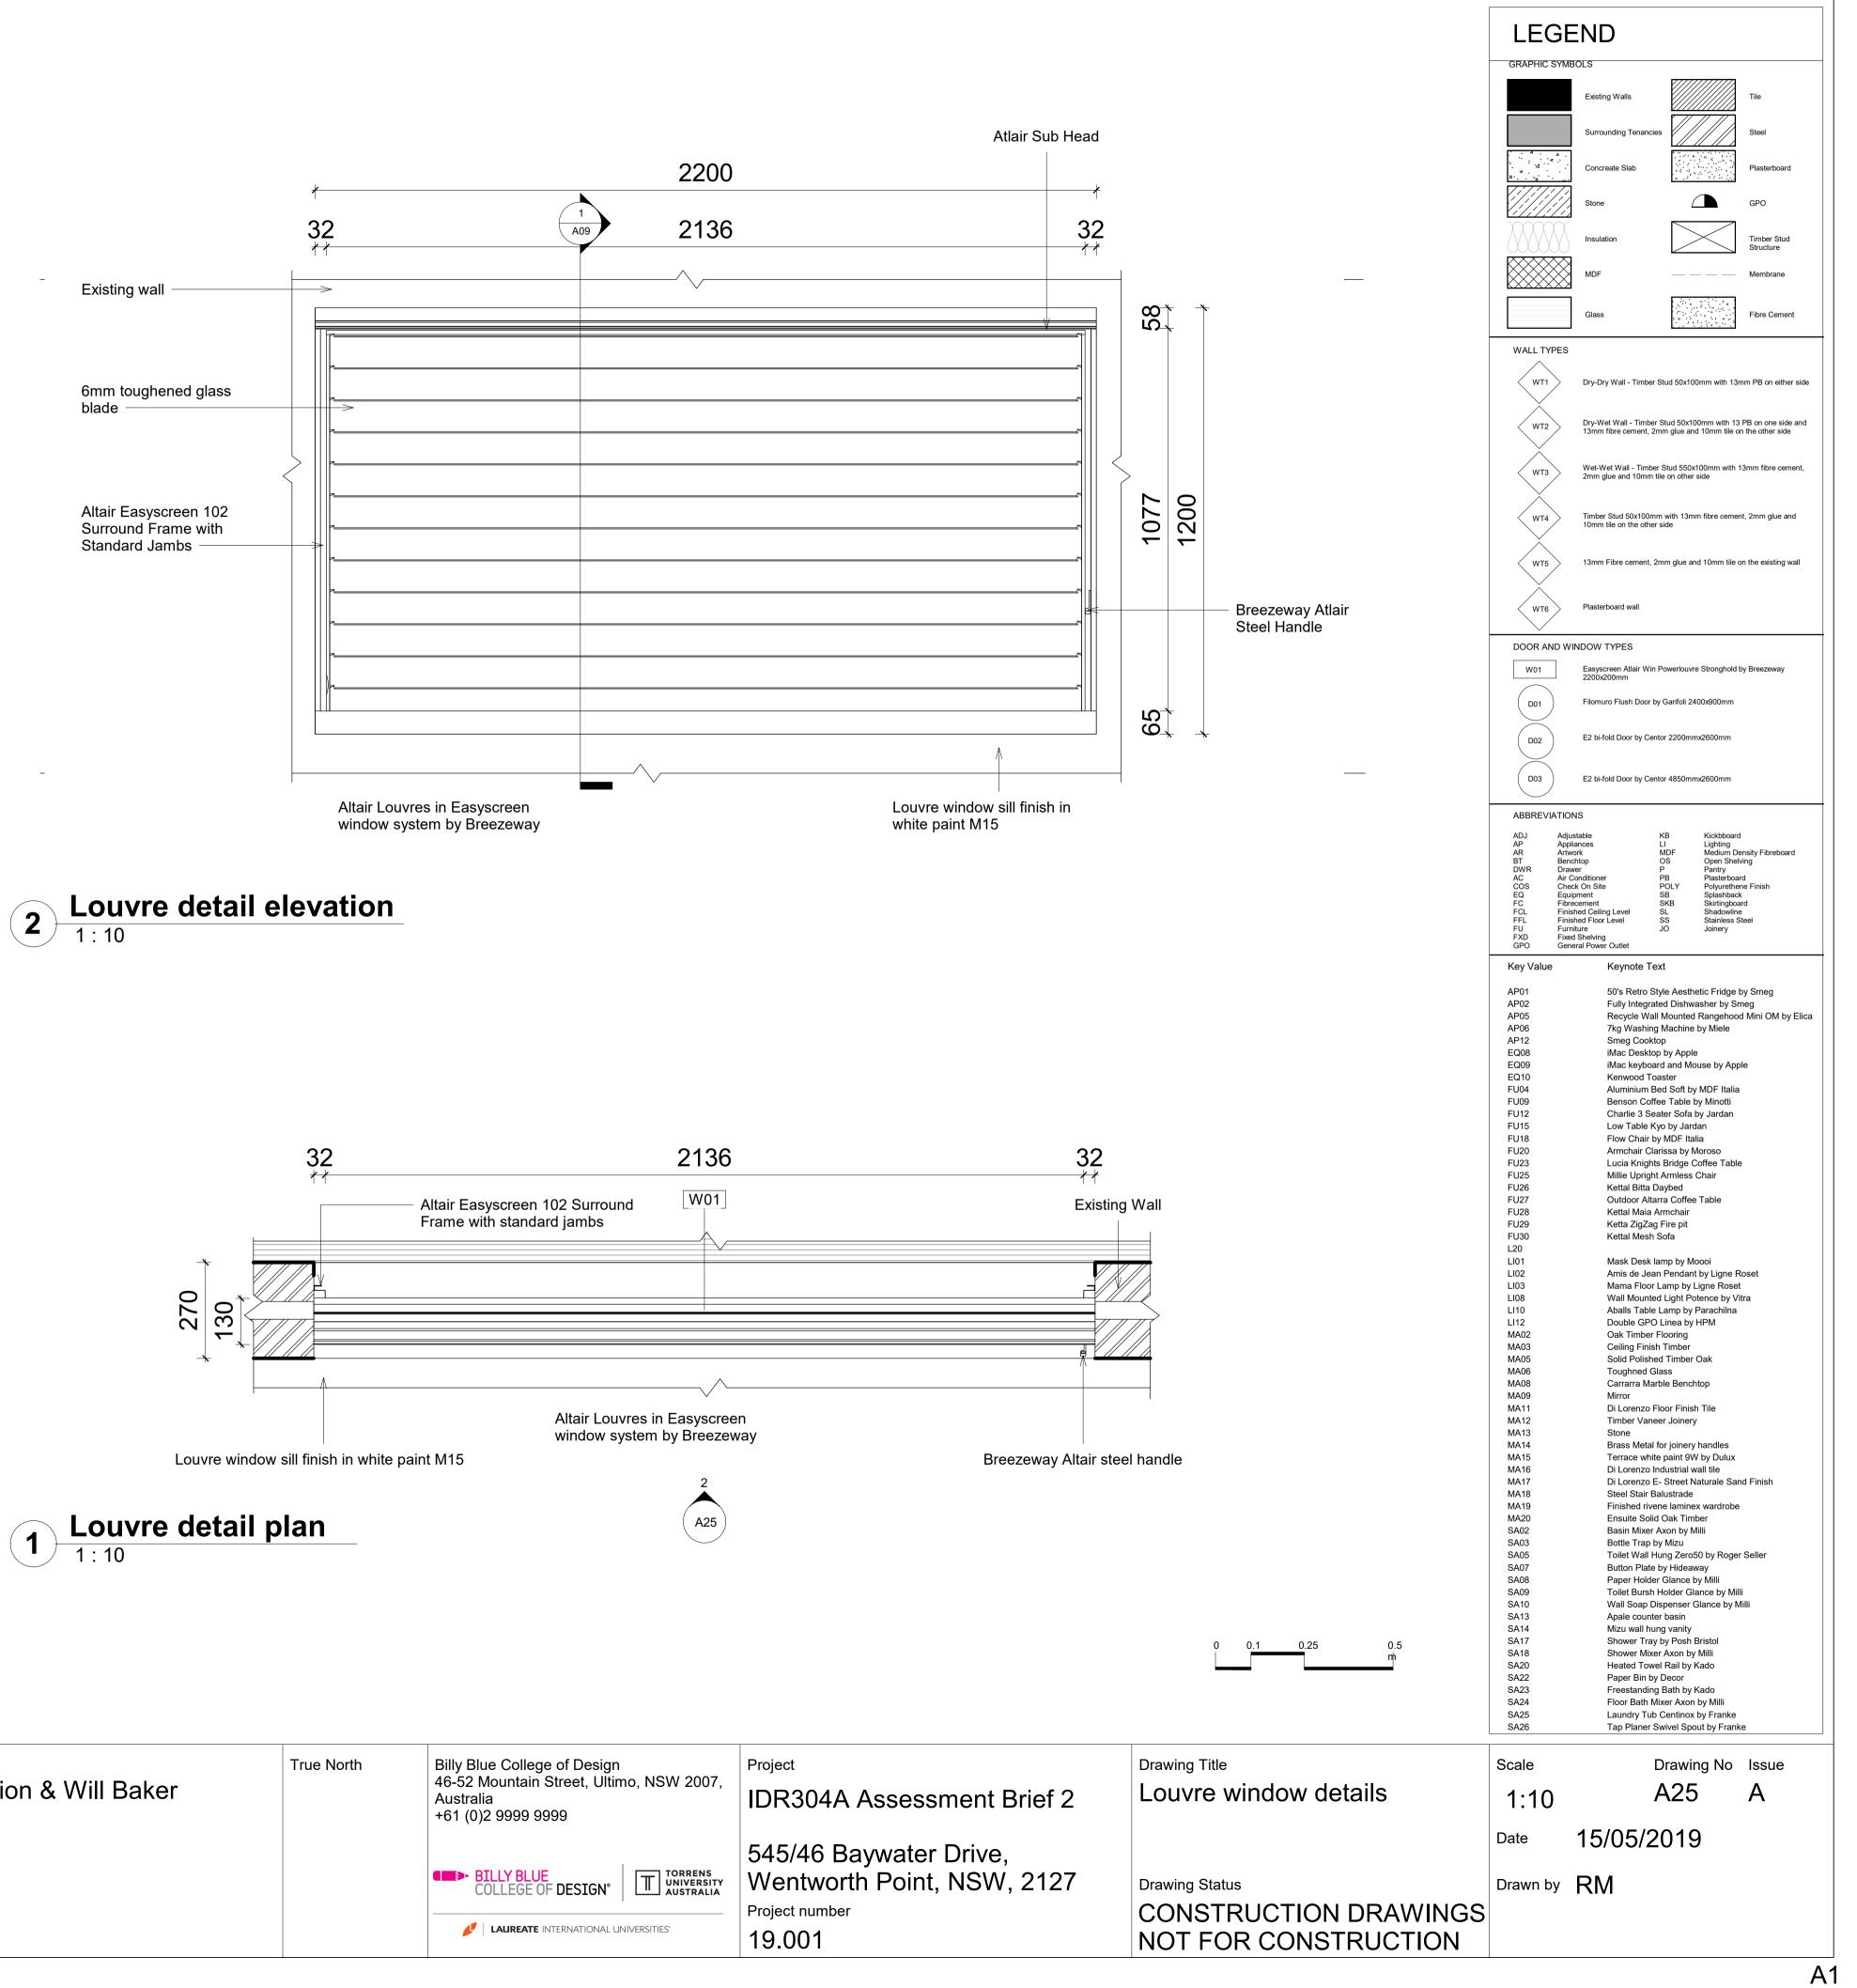

Area 22 m² 15 m² 7 m² 28 m² 16 m² 6 m² 5 m² 8 m² 22 m² 14 m² 12 m²

| Drawing List |                                                   |
|--------------|---------------------------------------------------|
| Sheet Number | View Name                                         |
|              |                                                   |
| A01<br>A02   | Level 5 Proposed Plan                             |
| A02<br>A03   | Level 5 Proposed RCP                              |
| A03<br>A04   | Level 6 Proposed Plan                             |
| A04<br>A04   | Level 6 Proposed RCP                              |
| A04<br>A04   | Ceiling Detail 2 - Staircase and ceiling junction |
| A04<br>A05   | Ceiling detail 1 - Wall and ceiling junction      |
| A05<br>A06   | Level 5 Proposed Furniture Plan                   |
| A00<br>A07   | Level 6 Proposed Furniture Plan<br>Section 1      |
| A07          | Section 2                                         |
| A08          | Section 2                                         |
| A08          | Section 3                                         |
| A09          | Section 5                                         |
| A10          | North Elevation                                   |
| A11          | East Elevation                                    |
| A12          | Stair Upper Plan                                  |
| A12          | Staircase Isometric                               |
| A12          | Stair Lower Plan                                  |
| A13          | Stair Elevation1                                  |
| A13          | Stair Elevation 2                                 |
| A14          | Stair Section 1                                   |
| A14          | Stair Section of Junction w/ floor Structure 2    |
| A14          | Stair Section of Junction w/floor structure 1     |
| A15          | Handrail Detail Elevation 1                       |
| A15          | Handrail Elevation Detail 2                       |
| A15          | Balustrade Detail Elevation                       |
| A16          | Walk in robe section1                             |
| A16          | Walk in robe detail floor plan                    |
| A17          | Walk in robe elevation 2                          |
| A17          | Walk in robe elevation 1                          |
| A17          | Walk in robe elevation 3                          |
| A18          | Ensuite Detail Plan                               |
| A18          | Ensuite Elevation 1                               |
| A18          | Ensuite Elevation 4                               |
| A18          | Ensuite Elevation 3                               |
| A18          | Ensuite Elevation 2                               |
| A19          | Ensuite Section 1                                 |
| A19          | Ensuite vanity cabinet detail section             |
| A19          | Ensuite shaving cabinet detail section            |
| A19          | Ensuite vanity cabinet wall junction              |
| A20          | Ensuite Floor Tile Plan                           |
| A20          | Ensuite Tile Elevation 1                          |
| A20          | Ensuite Tile Elevation 2                          |
| A20          | Ensuite Tile Elevation 3                          |
| A20          | Ensuite Tile Elevation 4                          |
| A21          | Kitchen Detail Plan                               |
| A22          | Kitchen Elevation 1                               |
| A22          | Kitchen Elevation 2                               |
| A22          | Kitchen elevation 3                               |
| A23          | Kitchen Section                                   |
| A23          | Kitchen benchtop detail                           |
| A23          | Kitchen island lower detail                       |
| A23          | Kitchen handle joiney detail                      |
| A24          | Typical wall & floor detail section (dry/wet))    |
| A24          | Typical wall & ceiling detail section-(dry/wet)   |
| A25          | Louvre detail plan                                |
| A25          | Louvre detail section                             |
| A25          | Louvre detail elevation                           |
| A26          | Bi-fold section                                   |
| A26          | Bi-fold plan<br>Bi fold external elevation        |
| A27          | Bi-fold external elevation                        |
| A28          | Flush Door Plan<br>Flush door section             |