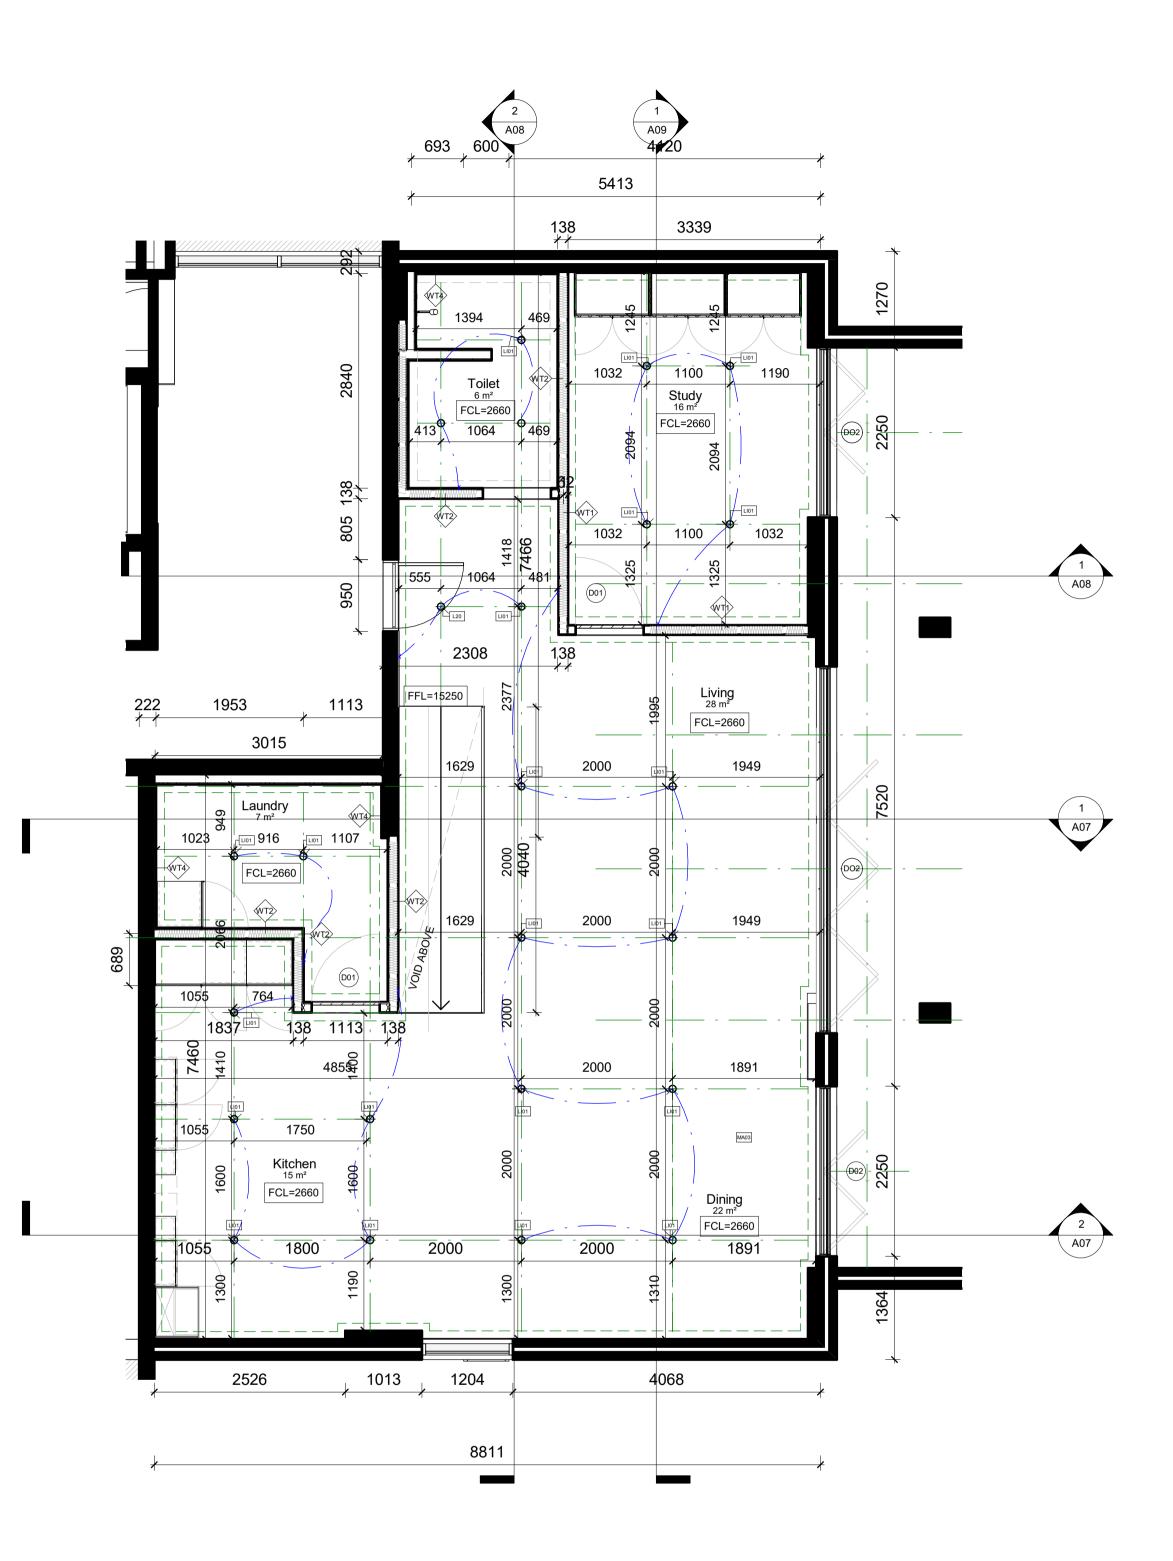

### Room List

| evel   | Name   |
|--------|--------|
| evel 5 | Dining |
| evel 5 | Kitche |
| evel 5 | Laund  |
| evel 5 | Living |
| evel 5 | Study  |
| evel 5 | Toilet |
| evel 6 | Bathro |
| evel 6 | Ensuit |
| evel 6 | Maste  |
| evel 6 | Maste  |
| evel 6 | Walk i |

Area 22 m² 15 m² 7 m² 28 m² 16 m² 6 m² 5 m² 8 m² 22 m² 14 m² 12 m²

| Drawing List |                                                   |
|--------------|---------------------------------------------------|
| Sheet Number | View Name                                         |
|              |                                                   |
| A01<br>A02   | Level 5 Proposed Plan                             |
| A02<br>A03   | Level 5 Proposed RCP                              |
| A03<br>A04   | Level 6 Proposed Plan                             |
| A04<br>A04   | Level 6 Proposed RCP                              |
| A04<br>A04   | Ceiling Detail 2 - Staircase and ceiling junction |
| A04<br>A05   | Ceiling detail 1 - Wall and ceiling junction      |
| A05<br>A06   | Level 5 Proposed Furniture Plan                   |
| A00<br>A07   | Level 6 Proposed Furniture Plan<br>Section 1      |
| A07          | Section 2                                         |
| A08          | Section 2                                         |
| A08          | Section 3                                         |
| A09          | Section 5                                         |
| A10          | North Elevation                                   |
| A11          | East Elevation                                    |
| A12          | Stair Upper Plan                                  |
| A12          | Staircase Isometric                               |
| A12          | Stair Lower Plan                                  |
| A13          | Stair Elevation1                                  |
| A13          | Stair Elevation 2                                 |
| A14          | Stair Section 1                                   |
| A14          | Stair Section of Junction w/ floor Structure 2    |
| A14          | Stair Section of Junction w/floor structure 1     |
| A15          | Handrail Detail Elevation 1                       |
| A15          | Handrail Elevation Detail 2                       |
| A15          | Balustrade Detail Elevation                       |
| A16          | Walk in robe section1                             |
| A16          | Walk in robe detail floor plan                    |
| A17          | Walk in robe elevation 2                          |
| A17          | Walk in robe elevation 1                          |
| A17          | Walk in robe elevation 3                          |
| A18          | Ensuite Detail Plan                               |
| A18          | Ensuite Elevation 1                               |
| A18          | Ensuite Elevation 4                               |
| A18          | Ensuite Elevation 3                               |
| A18          | Ensuite Elevation 2                               |
| A19          | Ensuite Section 1                                 |
| A19          | Ensuite vanity cabinet detail section             |
| A19          | Ensuite shaving cabinet detail section            |
| A19          | Ensuite vanity cabinet wall junction              |
| A20          | Ensuite Floor Tile Plan                           |
| A20          | Ensuite Tile Elevation 1                          |
| A20          | Ensuite Tile Elevation 2                          |
| A20          | Ensuite Tile Elevation 3                          |
| A20          | Ensuite Tile Elevation 4                          |
| A21          | Kitchen Detail Plan                               |
| A22          | Kitchen Elevation 1                               |
| A22          | Kitchen Elevation 2                               |
| A22          | Kitchen elevation 3                               |
| A23          | Kitchen Section                                   |
| A23          | Kitchen benchtop detail                           |
| A23          | Kitchen island lower detail                       |
| A23          | Kitchen handle joiney detail                      |
| A24          | Typical wall & floor detail section (dry/wet))    |
| A24          | Typical wall & ceiling detail section-(dry/wet)   |
| A25          | Louvre detail plan                                |
| A25          | Louvre detail section                             |
| A25          | Louvre detail elevation                           |
| A26          | Bi-fold section                                   |
| A26          | Bi-fold plan<br>Bi fold external elevation        |
| A27          | Bi-fold external elevation                        |
| A28          | Flush Door Plan<br>Flush door section             |