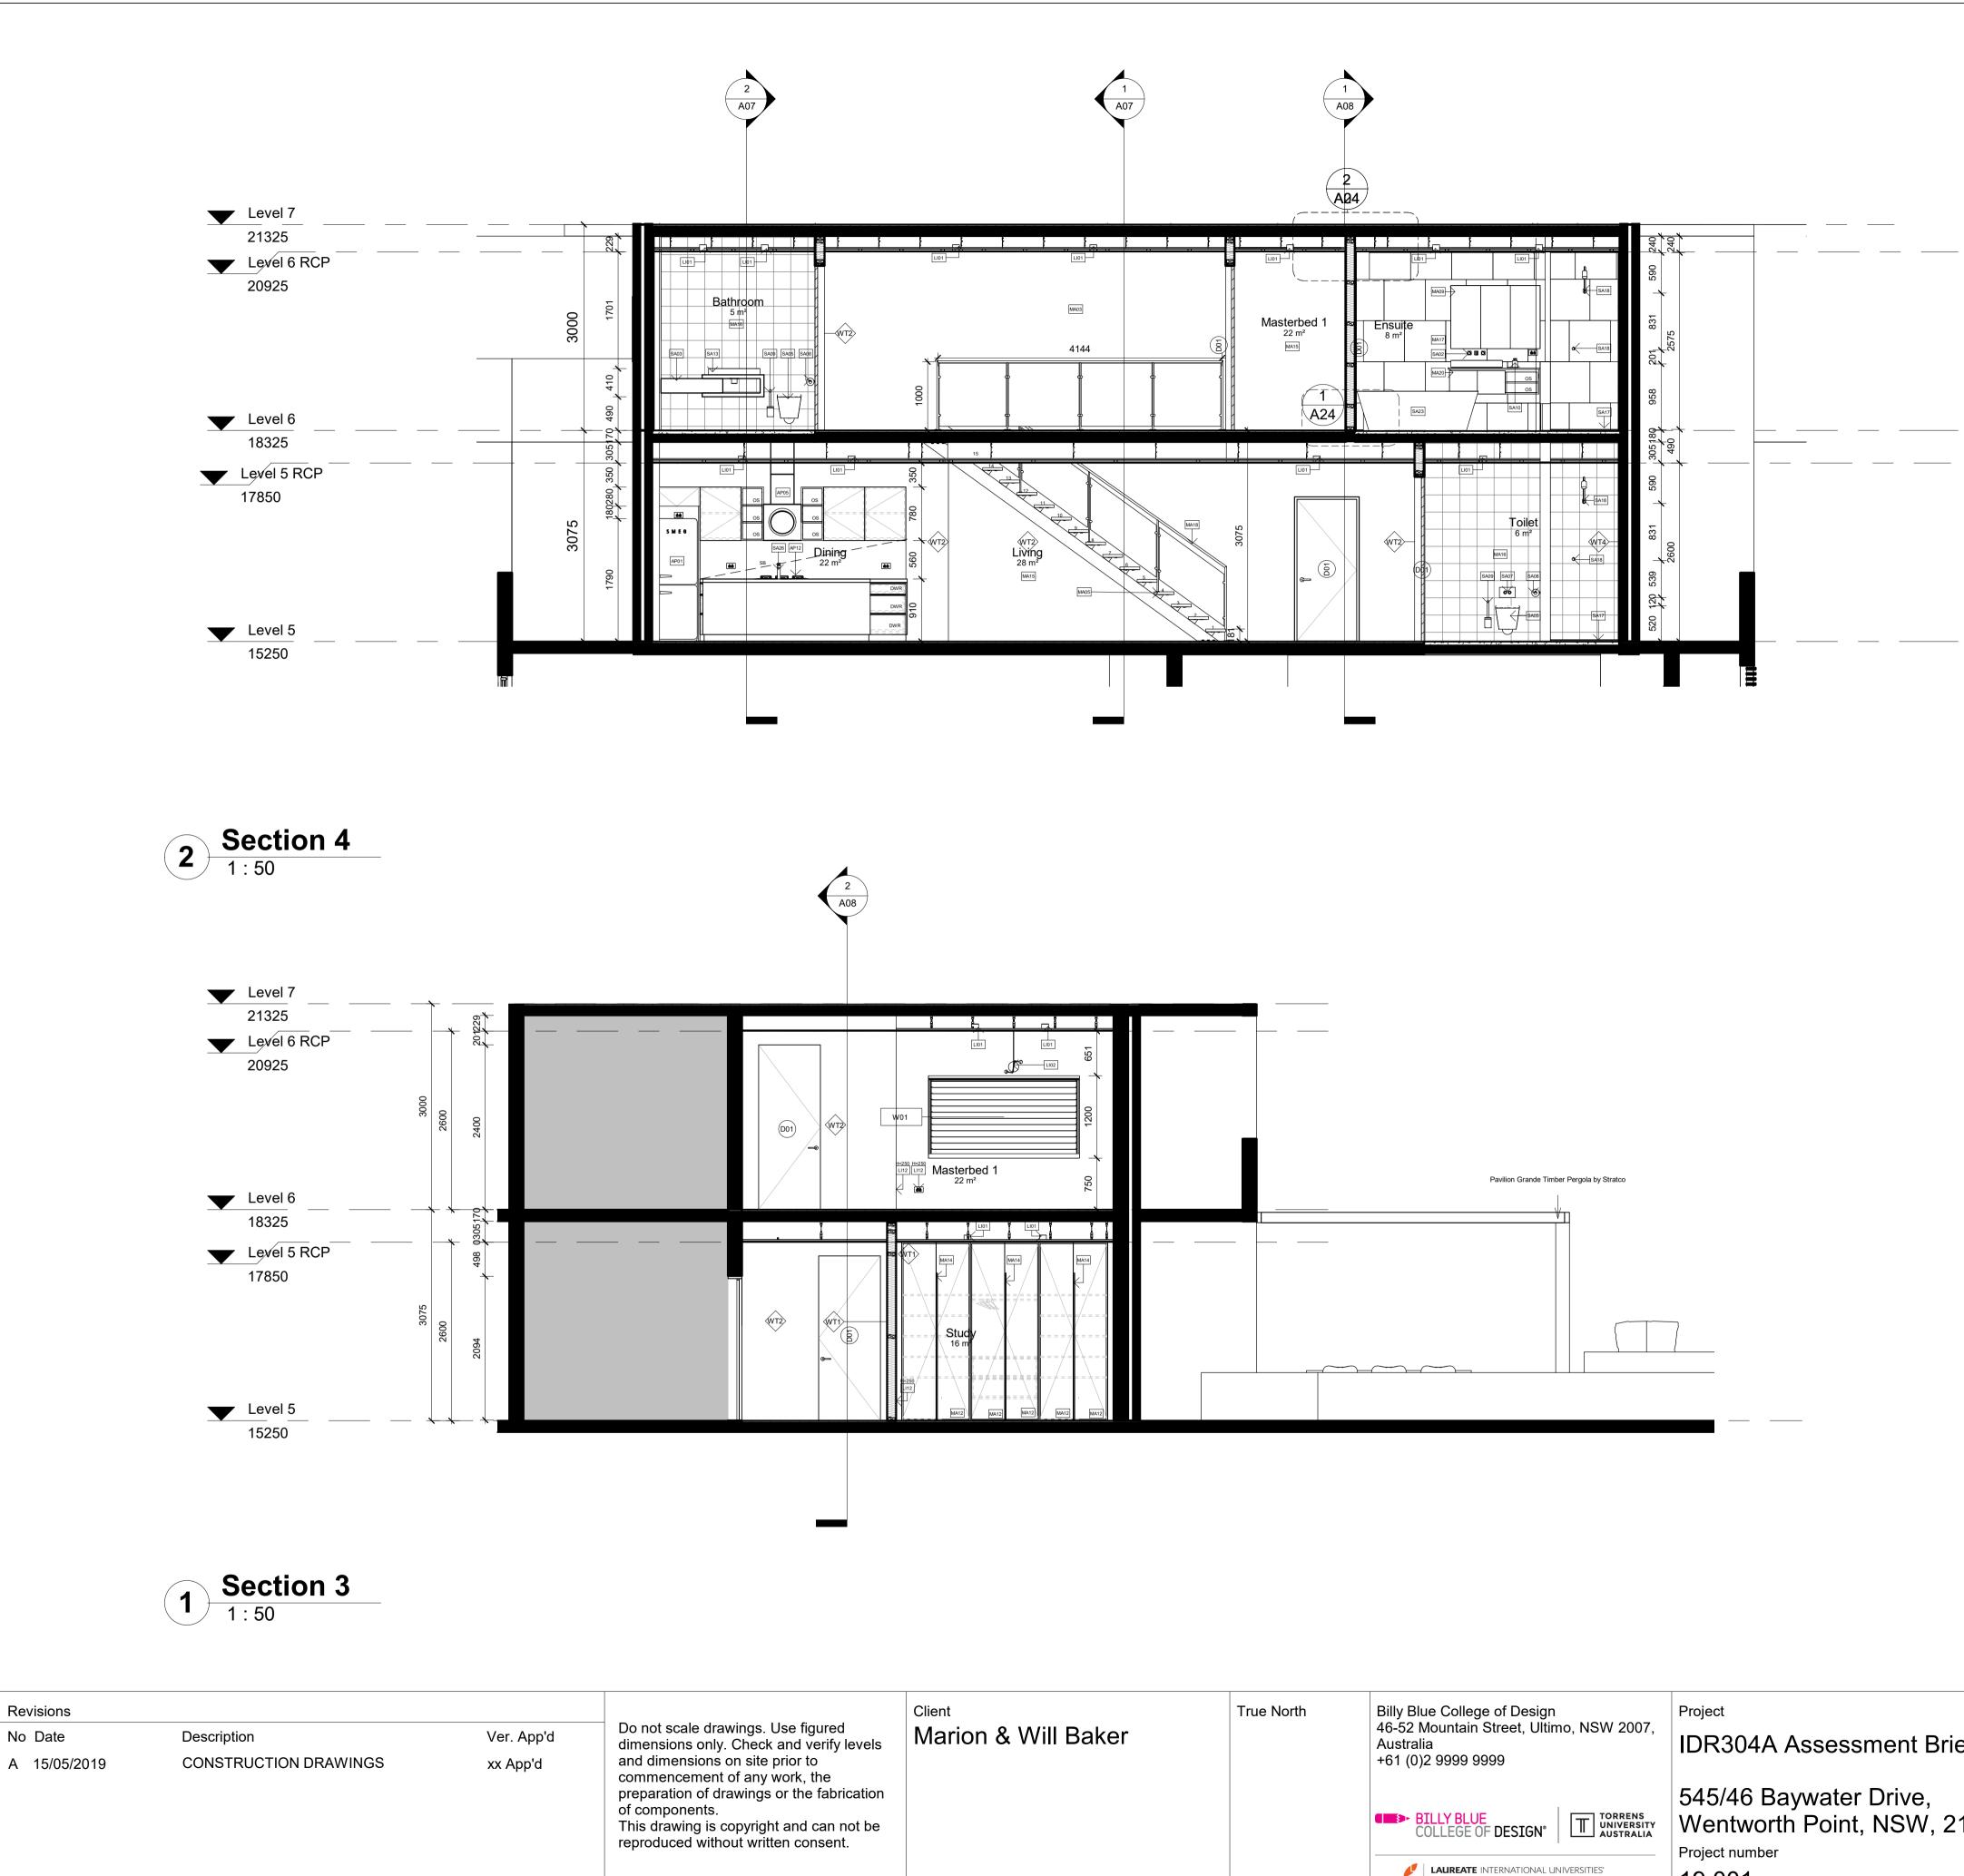

Area 22 m² 15 m² 7 m² 28 m² 16 m² 6 m² 5 m² 8 m² 22 m² 14 m² 12 m²

| Drawing List |                                                   |
|--------------|---------------------------------------------------|
| Sheet Number | View Name                                         |
|              |                                                   |
| A01<br>A02   | Level 5 Proposed Plan                             |
| A02<br>A03   | Level 5 Proposed RCP                              |
| A03<br>A04   | Level 6 Proposed Plan                             |
| A04<br>A04   | Level 6 Proposed RCP                              |
| A04<br>A04   | Ceiling Detail 2 - Staircase and ceiling junction |
| A04<br>A05   | Ceiling detail 1 - Wall and ceiling junction      |
| A05<br>A06   | Level 5 Proposed Furniture Plan                   |
| A00<br>A07   | Level 6 Proposed Furniture Plan<br>Section 1      |
| A07          | Section 2                                         |
| A08          | Section 2                                         |
| A08          | Section 3                                         |
| A09          | Section 5                                         |
| A10          | North Elevation                                   |
| A11          | East Elevation                                    |
| A12          | Stair Upper Plan                                  |
| A12          | Staircase Isometric                               |
| A12          | Stair Lower Plan                                  |
| A13          | Stair Elevation1                                  |
| A13          | Stair Elevation 2                                 |
| A14          | Stair Section 1                                   |
| A14          | Stair Section of Junction w/ floor Structure 2    |
| A14          | Stair Section of Junction w/floor structure 1     |
| A15          | Handrail Detail Elevation 1                       |
| A15          | Handrail Elevation Detail 2                       |
| A15          | Balustrade Detail Elevation                       |
| A16          | Walk in robe section1                             |
| A16          | Walk in robe detail floor plan                    |
| A17          | Walk in robe elevation 2                          |
| A17          | Walk in robe elevation 1                          |
| A17          | Walk in robe elevation 3                          |
| A18          | Ensuite Detail Plan                               |
| A18          | Ensuite Elevation 1                               |
| A18          | Ensuite Elevation 4                               |
| A18          | Ensuite Elevation 3                               |
| A18          | Ensuite Elevation 2                               |
| A19          | Ensuite Section 1                                 |
| A19          | Ensuite vanity cabinet detail section             |
| A19          | Ensuite shaving cabinet detail section            |
| A19          | Ensuite vanity cabinet wall junction              |
| A20          | Ensuite Floor Tile Plan                           |
| A20          | Ensuite Tile Elevation 1                          |
| A20          | Ensuite Tile Elevation 2                          |
| A20          | Ensuite Tile Elevation 3                          |
| A20          | Ensuite Tile Elevation 4                          |
| A21          | Kitchen Detail Plan                               |
| A22          | Kitchen Elevation 1                               |
| A22          | Kitchen Elevation 2                               |
| A22          | Kitchen elevation 3                               |
| A23          | Kitchen Section                                   |
| A23          | Kitchen benchtop detail                           |
| A23          | Kitchen island lower detail                       |
| A23          | Kitchen handle joiney detail                      |
| A24          | Typical wall & floor detail section (dry/wet))    |
| A24          | Typical wall & ceiling detail section-(dry/wet)   |
| A25          | Louvre detail plan                                |
| A25          | Louvre detail section                             |
| A25          | Louvre detail elevation                           |
| A26          | Bi-fold section                                   |
| A26          | Bi-fold plan<br>Bi fold external elevation        |
| A27          | Bi-fold external elevation                        |
| A28          | Flush Door Plan<br>Flush door section             |

A28

A28

|                         | LEGEND<br>GRAPHIC SYMBOLS                                                                                                                                                                                                                                  |
|-------------------------|------------------------------------------------------------------------------------------------------------------------------------------------------------------------------------------------------------------------------------------------------------|
| Scale Value 1:          | Existing Walls Tile                                                                                                                                                                                                                                        |
| 50<br>50                | Surrounding Tenancies Steel                                                                                                                                                                                                                                |
| 50<br>50                | Concreate Slab                                                                                                                                                                                                                                             |
| 50                      |                                                                                                                                                                                                                                                            |
| 5                       | GPO                                                                                                                                                                                                                                                        |
| 5                       | Insulation Timber Stud<br>Structure                                                                                                                                                                                                                        |
| 50                      | MDF Membrane                                                                                                                                                                                                                                               |
| 50<br>50                |                                                                                                                                                                                                                                                            |
| 50                      | Glass Fibre Cement                                                                                                                                                                                                                                         |
| 50                      | WALL TYPES                                                                                                                                                                                                                                                 |
| 50                      | WT1 Dry-Dry Wall - Timber Stud 50x100mm with 13mm PB on either side                                                                                                                                                                                        |
| 50                      | Dry-Wet Wall - Timber Stud 50x100mm with 13 PB on one side and                                                                                                                                                                                             |
| 50                      | WT2 Dry-wet wall - Timber Stud SociOumin with 13 PB on one side and<br>13mm fibre cement, 2mm glue and 10mm tile on the other side                                                                                                                         |
| 50<br>20                | WT3 Wet-Wet Wall - Timber Stud 550x100mm with 13mm fibre cement,<br>2mm glue and 10mm tile on other side                                                                                                                                                   |
| 20                      |                                                                                                                                                                                                                                                            |
| 20                      | WT4 Timber Stud 50x100mm with 13mm fibre cement, 2mm glue and 10mm tile on the other side                                                                                                                                                                  |
| 20                      | WT5 13mm Fibre cement, 2mm glue and 10mm tile on the existing wall                                                                                                                                                                                         |
| 20                      |                                                                                                                                                                                                                                                            |
| 20<br>F                 | WT6 Plasterboard wall                                                                                                                                                                                                                                      |
| 5<br>5                  | DOOR AND WINDOW TYPES                                                                                                                                                                                                                                      |
| 5                       | W01 Easyscreen Atlair Win Powerlouvre Stronghold by Breezeway                                                                                                                                                                                              |
| 5                       | 2200x200mm<br>Filomuro Flush Door by Garifoli 2400x900mm                                                                                                                                                                                                   |
| 2                       | D01 Filomuro Flush Door by Garifoli 2400x900mm                                                                                                                                                                                                             |
| 20                      | E2 bi-fold Door by Centor 2200mmx2600mm                                                                                                                                                                                                                    |
| 20                      | D03 E2 bi-fold Door by Centor 4850mmx2600mm                                                                                                                                                                                                                |
| 20                      |                                                                                                                                                                                                                                                            |
| 20<br>20                | ABBREVIATIONS<br>ADJ Adjustable KB Kickbboard                                                                                                                                                                                                              |
| 20                      | AP         Appliances         LI         Lighting           AR         Artwork         MDF         Medium Density Fibreboard           BT         Benchtop         OS         Open Shelving           DWR         Drawer         P         Pantry          |
| 20                      | DWR         Drawer         P         Pantry           AC         Air Conditioner         PB         Plasterboard           COS         Check On Site         POLY         Polyurethene Finish           EQ         Equipment         SB         Splashback |
| 20                      | FC Fibrecement SKB Skirtingboard<br>FCL Finished Ceiling Level SL Shadowline<br>FFL Finished Floor Level SS Stainless Steel                                                                                                                                |
| 20                      | FU     Furniture     JO     Joinery       FXD     Fixed Shelving     Joinery       GPO     General Power Outlet                                                                                                                                            |
| 20                      | Key Value Keynote Text                                                                                                                                                                                                                                     |
| 20<br>5                 | AP01 50's Retro Style Aesthetic Fridge by Smeg<br>AP02 Fully Integrated Dishwasher by Smeg                                                                                                                                                                 |
| 5                       | AP05     Recycle Wall Mounted Rangehood Mini OM by Elica       AP06     7kg Washing Machine by Miele                                                                                                                                                       |
| 2                       | AP12 Smeg Cooktop<br>EQ08 iMac Desktop by Apple                                                                                                                                                                                                            |
| 20                      | EQ09     iMac keyboard and Mouse by Apple       EQ10     Kenwood Toaster       FU04     Aluminium Bed Soft by MDF Italia                                                                                                                                   |
| 20                      | FU09 Benson Coffee Table by Minotti<br>FU12 Charlie 3 Seater Sofa by Jardan                                                                                                                                                                                |
| 20<br>20                | FU15Low Table Kyo by JardanFU18Flow Chair by MDF Italia                                                                                                                                                                                                    |
| 20                      | FU20     Armchair Clarissa by Moroso       FU23     Lucia Knights Bridge Coffee Table       FU25     Millie Upright Armless Chair                                                                                                                          |
| 20                      | FU25     Millie Upright Armless Chair       FU26     Kettal Bitta Daybed       FU27     Outdoor Altarra Coffee Table                                                                                                                                       |
| 20                      | FU28     Kettal Maia Armchair       FU29     Ketta ZigZag Fire pit                                                                                                                                                                                         |
| 20                      | FU30 Kettal Mesh Sofa<br>L20                                                                                                                                                                                                                               |
| 20                      | LI01     Mask Desk lamp by Moooi       LI02     Amis de Jean Pendant by Ligne Roset       LI03     Mana Flaard ama by Ligne Roset                                                                                                                          |
| 20                      | LI03     Mama Floor Lamp by Ligne Roset       LI08     Wall Mounted Light Potence by Vitra       LI10     Aballs Table Lamp by Parachilna                                                                                                                  |
| 2<br>2                  | LI12 Double GPO Linea by HPM<br>MA02 Oak Timber Flooring                                                                                                                                                                                                   |
| 2                       | MA03Ceiling Finish TimberMA05Solid Polished Timber Oak                                                                                                                                                                                                     |
| 5                       | MA06 Toughned Glass<br>MA08 Carrarra Marble Benchtop                                                                                                                                                                                                       |
| 5                       | MA09     Mirror       MA11     Di Lorenzo Floor Finish Tile       MA12     Timber Vaneer Joinery                                                                                                                                                           |
| 10                      | MA12 Timber Vaneer Joinery<br>MA13 Stone<br>MA14 Brass Metal for joinery handles                                                                                                                                                                           |
| 10                      | MA15Terrace white paint 9W by DuluxMA16Di Lorenzo Industrial wall tile                                                                                                                                                                                     |
| 10<br>10                | MA17 Di Lorenzo E- Street Naturale Sand Finish<br>MA18 Steel Stair Balustrade<br>MA19 Einished rivene Jaminey wardrebe                                                                                                                                     |
| 10                      | MA19Finished rivene laminex wardrobeMA20Ensuite Solid Oak TimberSA02Basin Mixer Axon by Milli                                                                                                                                                              |
| 10                      | SA02     Basin Mixer Axon by Milli       SA03     Bottle Trap by Mizu       SA05     Toilet Wall Hung Zero50 by Roger Seller                                                                                                                               |
| 10                      | SA07Button Plate by HideawaySA08Paper Holder Glance by Milli                                                                                                                                                                                               |
| 10                      | SA09     Toilet Bursh Holder Glance by Milli       SA10     Wall Soap Dispenser Glance by Milli       SA12     Apple counter basin                                                                                                                         |
| 10                      | SA13Apale counter basinSA14Mizu wall hung vanitySA17Shower Tray by Posh Bristol                                                                                                                                                                            |
|                         | SA17     Shower Tray by Posh Bristol       SA18     Shower Mixer Axon by Milli       SA20     Heated Towel Rail by Kado                                                                                                                                    |
|                         | SA20     Heated Tower Rail by Rado       SA22     Paper Bin by Decor       SA23     Freestanding Bath by Kado                                                                                                                                              |
|                         | SA24Floor Bath Mixer Axon by MilliSA25Laundry Tub Centinox by Franke                                                                                                                                                                                       |
|                         | SA26 Tap Planer Swivel Spout by Franke                                                                                                                                                                                                                     |
| tle                     | Scale Drawing No Issue                                                                                                                                                                                                                                     |
| Page                    | N/A A00 A                                                                                                                                                                                                                                                  |
|                         | Date 15/05/2019                                                                                                                                                                                                                                            |
|                         | Date 10/00/2019                                                                                                                                                                                                                                            |
|                         |                                                                                                                                                                                                                                                            |
| atus<br>RUCTION DRAWING | Drawn by <b>RM</b>                                                                                                                                                                                                                                         |