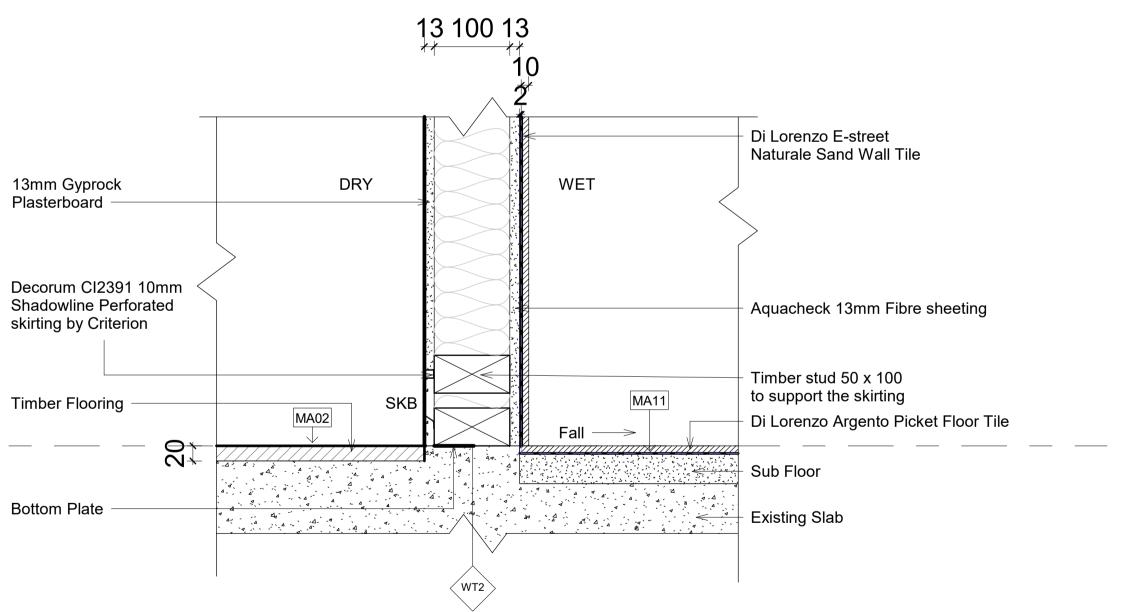

Area 22 m² 15 m² 7 m² 28 m² 16 m² 6 m² 5 m² 8 m² 22 m² 14 m² 12 m²

| Drawing List |                                                   |
|--------------|---------------------------------------------------|
| Sheet Number | View Name                                         |
|              |                                                   |
| A01<br>A02   | Level 5 Proposed Plan                             |
| A02<br>A03   | Level 5 Proposed RCP                              |
| A03<br>A04   | Level 6 Proposed Plan                             |
| A04<br>A04   | Level 6 Proposed RCP                              |
| A04<br>A04   | Ceiling Detail 2 - Staircase and ceiling junction |
| A04<br>A05   | Ceiling detail 1 - Wall and ceiling junction      |
| A05<br>A06   | Level 5 Proposed Furniture Plan                   |
| A00<br>A07   | Level 6 Proposed Furniture Plan<br>Section 1      |
| A07          | Section 2                                         |
| A08          | Section 2                                         |
| A08          | Section 3                                         |
| A09          | Section 5                                         |
| A10          | North Elevation                                   |
| A11          | East Elevation                                    |
| A12          | Stair Upper Plan                                  |
| A12          | Staircase Isometric                               |
| A12          | Stair Lower Plan                                  |
| A13          | Stair Elevation1                                  |
| A13          | Stair Elevation 2                                 |
| A14          | Stair Section 1                                   |
| A14          | Stair Section of Junction w/ floor Structure 2    |
| A14          | Stair Section of Junction w/floor structure 1     |
| A15          | Handrail Detail Elevation 1                       |
| A15          | Handrail Elevation Detail 2                       |
| A15          | Balustrade Detail Elevation                       |
| A16          | Walk in robe section1                             |
| A16          | Walk in robe detail floor plan                    |
| A17          | Walk in robe elevation 2                          |
| A17          | Walk in robe elevation 1                          |
| A17          | Walk in robe elevation 3                          |
| A18          | Ensuite Detail Plan                               |
| A18          | Ensuite Elevation 1                               |
| A18          | Ensuite Elevation 4                               |
| A18          | Ensuite Elevation 3                               |
| A18          | Ensuite Elevation 2                               |
| A19          | Ensuite Section 1                                 |
| A19          | Ensuite vanity cabinet detail section             |
| A19          | Ensuite shaving cabinet detail section            |
| A19          | Ensuite vanity cabinet wall junction              |
| A20          | Ensuite Floor Tile Plan                           |
| A20          | Ensuite Tile Elevation 1                          |
| A20          | Ensuite Tile Elevation 2                          |
| A20          | Ensuite Tile Elevation 3                          |
| A20          | Ensuite Tile Elevation 4                          |
| A21          | Kitchen Detail Plan                               |
| A22          | Kitchen Elevation 1                               |
| A22          | Kitchen Elevation 2                               |
| A22          | Kitchen elevation 3                               |
| A23          | Kitchen Section                                   |
| A23          | Kitchen benchtop detail                           |
| A23          | Kitchen island lower detail                       |
| A23          | Kitchen handle joiney detail                      |
| A24          | Typical wall & floor detail section (dry/wet))    |
| A24          | Typical wall & ceiling detail section-(dry/wet)   |
| A25          | Louvre detail plan                                |
| A25          | Louvre detail section                             |
| A25          | Louvre detail elevation                           |
| A26          | Bi-fold section                                   |
| A26          | Bi-fold plan<br>Bi fold external elevation        |
| A27          | Bi-fold external elevation                        |
| A28          | Flush Door Plan<br>Flush door section             |

A28

A28

|                         | LEGEND<br>GRAPHIC SYMBOLS                                                                                                                                                                                                                                  |
|-------------------------|------------------------------------------------------------------------------------------------------------------------------------------------------------------------------------------------------------------------------------------------------------|
| Scale Value 1:          | Existing Walls Tile                                                                                                                                                                                                                                        |
| 50<br>50                | Surrounding Tenancies Steel                                                                                                                                                                                                                                |
| 50<br>50                | Concreate Slab                                                                                                                                                                                                                                             |
| 50                      |                                                                                                                                                                                                                                                            |
| 5                       | GPO                                                                                                                                                                                                                                                        |
| 5                       | Insulation Timber Stud<br>Structure                                                                                                                                                                                                                        |
| 50                      | MDF Membrane                                                                                                                                                                                                                                               |
| 50<br>50                |                                                                                                                                                                                                                                                            |
| 50                      | Glass Fibre Cement                                                                                                                                                                                                                                         |
| 50                      | WALL TYPES                                                                                                                                                                                                                                                 |
| 50                      | WT1 Dry-Dry Wall - Timber Stud 50x100mm with 13mm PB on either side                                                                                                                                                                                        |
| 50                      | Dry-Wet Wall - Timber Stud 50x100mm with 13 PB on one side and                                                                                                                                                                                             |
| 50                      | WT2 Dry-wet wall - Timber Stud SociOumin with 13 PB on one side and<br>13mm fibre cement, 2mm glue and 10mm tile on the other side                                                                                                                         |
| 50<br>20                | WT3 Wet-Wet Wall - Timber Stud 550x100mm with 13mm fibre cement,<br>2mm glue and 10mm tile on other side                                                                                                                                                   |
| 20                      |                                                                                                                                                                                                                                                            |
| 20                      | WT4 Timber Stud 50x100mm with 13mm fibre cement, 2mm glue and 10mm tile on the other side                                                                                                                                                                  |
| 20                      | WT5 13mm Fibre cement, 2mm glue and 10mm tile on the existing wall                                                                                                                                                                                         |
| 20                      |                                                                                                                                                                                                                                                            |
| 20<br>F                 | WT6 Plasterboard wall                                                                                                                                                                                                                                      |
| 5<br>5                  | DOOR AND WINDOW TYPES                                                                                                                                                                                                                                      |
| 5                       | W01 Easyscreen Atlair Win Powerlouvre Stronghold by Breezeway                                                                                                                                                                                              |
| 5                       | 2200x200mm<br>Filomuro Flush Door by Garifoli 2400x900mm                                                                                                                                                                                                   |
| 2                       | D01 Filomuro Flush Door by Garifoli 2400x900mm                                                                                                                                                                                                             |
| 20                      | E2 bi-fold Door by Centor 2200mmx2600mm                                                                                                                                                                                                                    |
| 20                      | D03 E2 bi-fold Door by Centor 4850mmx2600mm                                                                                                                                                                                                                |
| 20                      |                                                                                                                                                                                                                                                            |
| 20<br>20                | ABBREVIATIONS<br>ADJ Adjustable KB Kickbboard                                                                                                                                                                                                              |
| 20                      | AP         Appliances         LI         Lighting           AR         Artwork         MDF         Medium Density Fibreboard           BT         Benchtop         OS         Open Shelving           DWR         Drawer         P         Pantry          |
| 20                      | DWR         Drawer         P         Pantry           AC         Air Conditioner         PB         Plasterboard           COS         Check On Site         POLY         Polyurethene Finish           EQ         Equipment         SB         Splashback |
| 20                      | FC Fibrecement SKB Skirtingboard<br>FCL Finished Ceiling Level SL Shadowline<br>FFL Finished Floor Level SS Stainless Steel                                                                                                                                |
| 20                      | FU     Furniture     JO     Joinery       FXD     Fixed Shelving     Joinery       GPO     General Power Outlet                                                                                                                                            |
| 20                      | Key Value Keynote Text                                                                                                                                                                                                                                     |
| 20<br>5                 | AP01 50's Retro Style Aesthetic Fridge by Smeg<br>AP02 Fully Integrated Dishwasher by Smeg                                                                                                                                                                 |
| 5                       | AP05     Recycle Wall Mounted Rangehood Mini OM by Elica       AP06     7kg Washing Machine by Miele                                                                                                                                                       |
| 2                       | AP12 Smeg Cooktop<br>EQ08 iMac Desktop by Apple                                                                                                                                                                                                            |
| 20                      | EQ09     iMac keyboard and Mouse by Apple       EQ10     Kenwood Toaster       FU04     Aluminium Bed Soft by MDF Italia                                                                                                                                   |
| 20                      | FU09 Benson Coffee Table by Minotti<br>FU12 Charlie 3 Seater Sofa by Jardan                                                                                                                                                                                |
| 20<br>20                | FU15Low Table Kyo by JardanFU18Flow Chair by MDF Italia                                                                                                                                                                                                    |
| 20                      | FU20     Armchair Clarissa by Moroso       FU23     Lucia Knights Bridge Coffee Table       FU25     Millie Upright Armless Chair                                                                                                                          |
| 20                      | FU25     Millie Upright Armless Chair       FU26     Kettal Bitta Daybed       FU27     Outdoor Altarra Coffee Table                                                                                                                                       |
| 20                      | FU28     Kettal Maia Armchair       FU29     Ketta ZigZag Fire pit                                                                                                                                                                                         |
| 20                      | FU30 Kettal Mesh Sofa<br>L20                                                                                                                                                                                                                               |
| 20                      | LI01     Mask Desk lamp by Moooi       LI02     Amis de Jean Pendant by Ligne Roset       LI03     Mana Flaard ama by Ligne Roset                                                                                                                          |
| 20                      | LI03     Mama Floor Lamp by Ligne Roset       LI08     Wall Mounted Light Potence by Vitra       LI10     Aballs Table Lamp by Parachilna                                                                                                                  |
| 2<br>2                  | LI12 Double GPO Linea by HPM<br>MA02 Oak Timber Flooring                                                                                                                                                                                                   |
| 2                       | MA03Ceiling Finish TimberMA05Solid Polished Timber Oak                                                                                                                                                                                                     |
| 5                       | MA06 Toughned Glass<br>MA08 Carrarra Marble Benchtop                                                                                                                                                                                                       |
| 5                       | MA09     Mirror       MA11     Di Lorenzo Floor Finish Tile       MA12     Timber Vaneer Joinery                                                                                                                                                           |
| 10                      | MA12 Timber Vaneer Joinery<br>MA13 Stone<br>MA14 Brass Metal for joinery handles                                                                                                                                                                           |
| 10                      | MA15Terrace white paint 9W by DuluxMA16Di Lorenzo Industrial wall tile                                                                                                                                                                                     |
| 10<br>10                | MA17 Di Lorenzo E- Street Naturale Sand Finish<br>MA18 Steel Stair Balustrade<br>MA19 Einished rivene Jaminey wardrebe                                                                                                                                     |
| 10                      | MA19Finished rivene laminex wardrobeMA20Ensuite Solid Oak TimberSA02Basin Mixer Axon by Milli                                                                                                                                                              |
| 10                      | SA02     Basin Mixer Axon by Milli       SA03     Bottle Trap by Mizu       SA05     Toilet Wall Hung Zero50 by Roger Seller                                                                                                                               |
| 10                      | SA07Button Plate by HideawaySA08Paper Holder Glance by Milli                                                                                                                                                                                               |
| 10                      | SA09     Toilet Bursh Holder Glance by Milli       SA10     Wall Soap Dispenser Glance by Milli       SA12     Apple counter basin                                                                                                                         |
| 10                      | SA13Apale counter basinSA14Mizu wall hung vanitySA17Shower Tray by Posh Bristol                                                                                                                                                                            |
|                         | SA17     Shower Tray by Posh Bristol       SA18     Shower Mixer Axon by Milli       SA20     Heated Towel Rail by Kado                                                                                                                                    |
|                         | SA20     Heated Tower Rail by Rado       SA22     Paper Bin by Decor       SA23     Freestanding Bath by Kado                                                                                                                                              |
|                         | SA24Floor Bath Mixer Axon by MilliSA25Laundry Tub Centinox by Franke                                                                                                                                                                                       |
|                         | SA26 Tap Planer Swivel Spout by Franke                                                                                                                                                                                                                     |
| tle                     | Scale Drawing No Issue                                                                                                                                                                                                                                     |
| Page                    | N/A A00 A                                                                                                                                                                                                                                                  |
|                         | Date 15/05/2019                                                                                                                                                                                                                                            |
|                         | Date 10/00/2019                                                                                                                                                                                                                                            |
|                         |                                                                                                                                                                                                                                                            |
| atus<br>RUCTION DRAWING | Drawn by <b>RM</b>                                                                                                                                                                                                                                         |