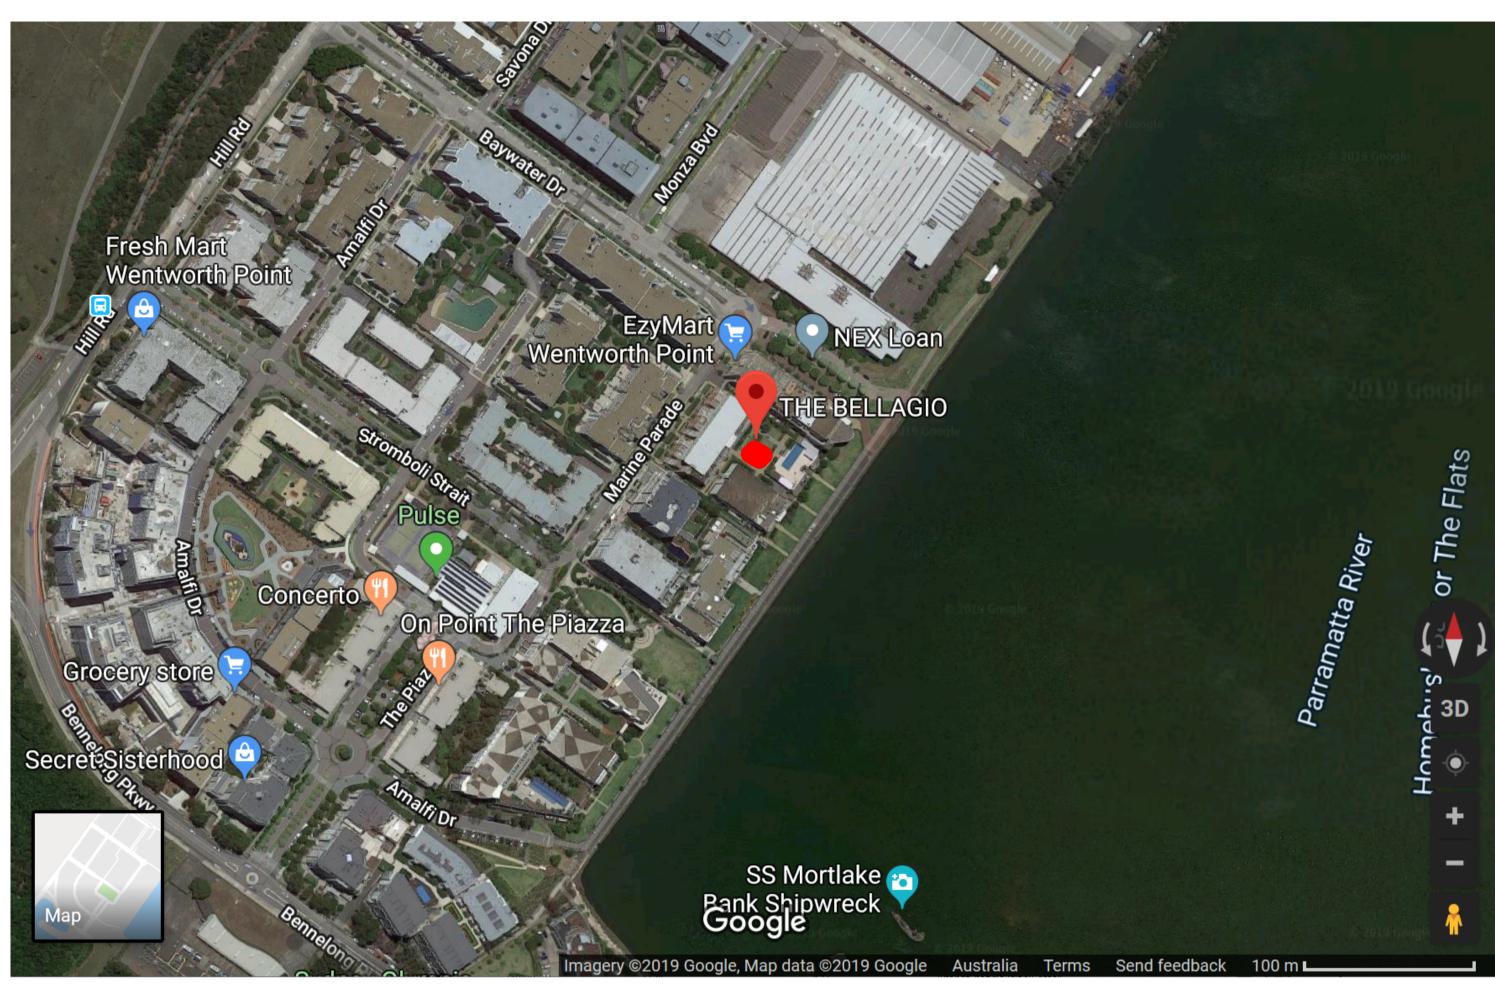

## LOCATION - 545 / 46 Baywater Drive, Wentworth Point, 2027

### **Apartment addition & alteration**

545 / 46 Baywater Drive, Wentworth Point, 2027 **NSW** Australia