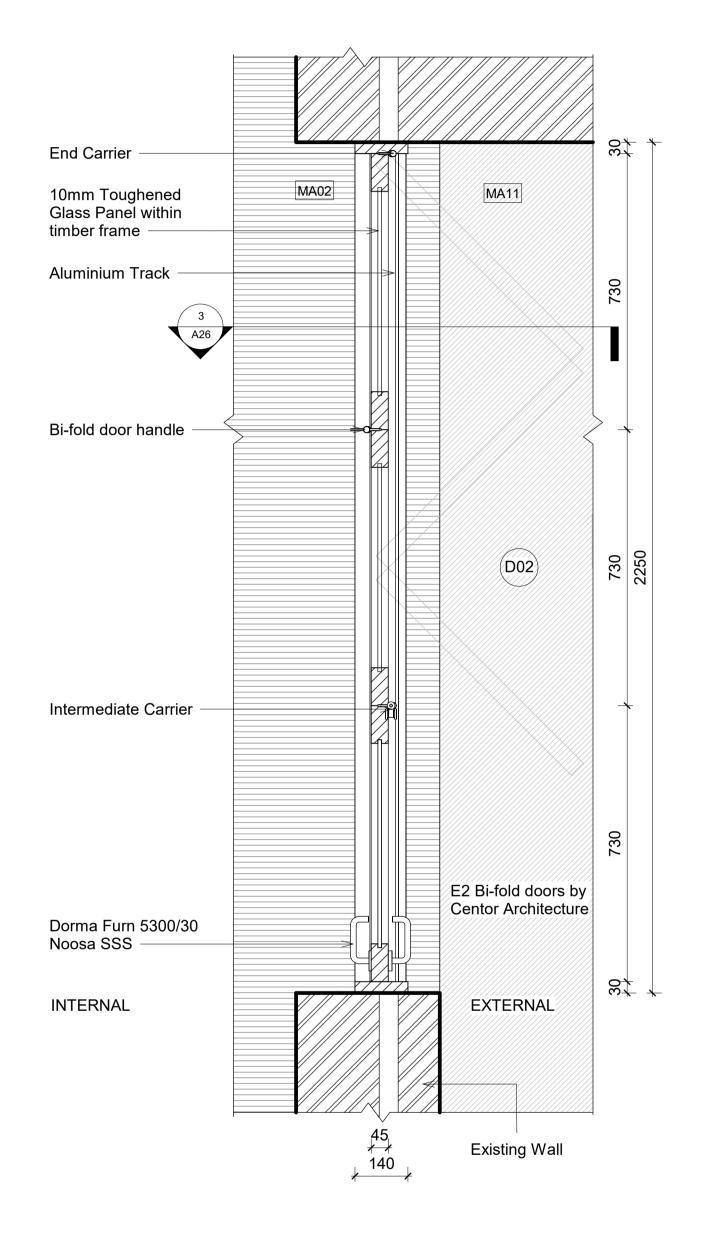

Area 22 m² 15 m² 7 m² 28 m² 16 m² 6 m² 5 m² 8 m² 22 m² 14 m² 12 m²

| Drawing List |                                                   |
|--------------|---------------------------------------------------|
| Sheet Number | View Name                                         |
|              |                                                   |
| A01<br>A02   | Level 5 Proposed Plan                             |
| A02<br>A03   | Level 5 Proposed RCP                              |
| A03<br>A04   | Level 6 Proposed Plan                             |
| A04<br>A04   | Level 6 Proposed RCP                              |
| A04<br>A04   | Ceiling Detail 2 - Staircase and ceiling junction |
| A04<br>A05   | Ceiling detail 1 - Wall and ceiling junction      |
| A05<br>A06   | Level 5 Proposed Furniture Plan                   |
| A00<br>A07   | Level 6 Proposed Furniture Plan<br>Section 1      |
| A07          | Section 2                                         |
| A08          | Section 2                                         |
| A08          | Section 3                                         |
| A09          | Section 5                                         |
| A10          | North Elevation                                   |
| A11          | East Elevation                                    |
| A12          | Stair Upper Plan                                  |
| A12          | Staircase Isometric                               |
| A12          | Stair Lower Plan                                  |
| A13          | Stair Elevation1                                  |
| A13          | Stair Elevation 2                                 |
| A14          | Stair Section 1                                   |
| A14          | Stair Section of Junction w/ floor Structure 2    |
| A14          | Stair Section of Junction w/floor structure 1     |
| A15          | Handrail Detail Elevation 1                       |
| A15          | Handrail Elevation Detail 2                       |
| A15          | Balustrade Detail Elevation                       |
| A16          | Walk in robe section1                             |
| A16          | Walk in robe detail floor plan                    |
| A17          | Walk in robe elevation 2                          |
| A17          | Walk in robe elevation 1                          |
| A17          | Walk in robe elevation 3                          |
| A18          | Ensuite Detail Plan                               |
| A18          | Ensuite Elevation 1                               |
| A18          | Ensuite Elevation 4                               |
| A18          | Ensuite Elevation 3                               |
| A18          | Ensuite Elevation 2                               |
| A19          | Ensuite Section 1                                 |
| A19          | Ensuite vanity cabinet detail section             |
| A19          | Ensuite shaving cabinet detail section            |
| A19          | Ensuite vanity cabinet wall junction              |
| A20          | Ensuite Floor Tile Plan                           |
| A20          | Ensuite Tile Elevation 1                          |
| A20          | Ensuite Tile Elevation 2                          |
| A20          | Ensuite Tile Elevation 3                          |
| A20          | Ensuite Tile Elevation 4                          |
| A21          | Kitchen Detail Plan                               |
| A22          | Kitchen Elevation 1                               |
| A22          | Kitchen Elevation 2                               |
| A22          | Kitchen elevation 3                               |
| A23          | Kitchen Section                                   |
| A23          | Kitchen benchtop detail                           |
| A23          | Kitchen island lower detail                       |
| A23          | Kitchen handle joiney detail                      |
| A24          | Typical wall & floor detail section (dry/wet))    |
| A24          | Typical wall & ceiling detail section-(dry/wet)   |
| A25          | Louvre detail plan                                |
| A25          | Louvre detail section                             |
| A25          | Louvre detail elevation                           |
| A26          | Bi-fold section                                   |
| A26          | Bi-fold plan<br>Bi fold external elevation        |
| A27          | Bi-fold external elevation                        |
| A28          | Flush Door Plan<br>Flush door section             |

A28

A28

|                         | LEGEND<br>GRAPHIC SYMBOLS                                                                                                                                                                                                                                  |
|-------------------------|------------------------------------------------------------------------------------------------------------------------------------------------------------------------------------------------------------------------------------------------------------|
| Scale Value 1:          | Existing Walls Tile                                                                                                                                                                                                                                        |
| 50<br>50                | Surrounding Tenancies Steel                                                                                                                                                                                                                                |
| 50<br>50                | Concreate Slab                                                                                                                                                                                                                                             |
| 50                      |                                                                                                                                                                                                                                                            |
| 5                       | GPO                                                                                                                                                                                                                                                        |
| 5                       | Insulation Timber Stud<br>Structure                                                                                                                                                                                                                        |
| 50                      | MDF Membrane                                                                                                                                                                                                                                               |
| 50<br>50                |                                                                                                                                                                                                                                                            |
| 50                      | Glass Fibre Cement                                                                                                                                                                                                                                         |
| 50                      | WALL TYPES                                                                                                                                                                                                                                                 |
| 50                      | WT1 Dry-Dry Wall - Timber Stud 50x100mm with 13mm PB on either side                                                                                                                                                                                        |
| 50                      | Dry-Wet Wall - Timber Stud 50x100mm with 13 PB on one side and                                                                                                                                                                                             |
| 50                      | WT2 Dry-wet wall - Timber Stud SociOumin with 13 PB on one side and<br>13mm fibre cement, 2mm glue and 10mm tile on the other side                                                                                                                         |
| 50<br>20                | WT3 Wet-Wet Wall - Timber Stud 550x100mm with 13mm fibre cement,<br>2mm glue and 10mm tile on other side                                                                                                                                                   |
| 20                      |                                                                                                                                                                                                                                                            |
| 20                      | WT4 Timber Stud 50x100mm with 13mm fibre cement, 2mm glue and 10mm tile on the other side                                                                                                                                                                  |
| 20                      | WT5 13mm Fibre cement, 2mm glue and 10mm tile on the existing wall                                                                                                                                                                                         |
| 20                      |                                                                                                                                                                                                                                                            |
| 20<br>F                 | WT6 Plasterboard wall                                                                                                                                                                                                                                      |
| 5<br>5                  | DOOR AND WINDOW TYPES                                                                                                                                                                                                                                      |
| 5                       | W01 Easyscreen Atlair Win Powerlouvre Stronghold by Breezeway                                                                                                                                                                                              |
| 5                       | 2200x200mm<br>Filomuro Flush Door by Garifoli 2400x900mm                                                                                                                                                                                                   |
| 2                       | D01 Filomuro Flush Door by Garifoli 2400x900mm                                                                                                                                                                                                             |
| 20                      | E2 bi-fold Door by Centor 2200mmx2600mm                                                                                                                                                                                                                    |
| 20                      | D03 E2 bi-fold Door by Centor 4850mmx2600mm                                                                                                                                                                                                                |
| 20                      |                                                                                                                                                                                                                                                            |
| 20<br>20                | ABBREVIATIONS<br>ADJ Adjustable KB Kickbboard                                                                                                                                                                                                              |
| 20                      | AP         Appliances         LI         Lighting           AR         Artwork         MDF         Medium Density Fibreboard           BT         Benchtop         OS         Open Shelving           DWR         Drawer         P         Pantry          |
| 20                      | DWR         Drawer         P         Pantry           AC         Air Conditioner         PB         Plasterboard           COS         Check On Site         POLY         Polyurethene Finish           EQ         Equipment         SB         Splashback |
| 20                      | FC Fibrecement SKB Skirtingboard<br>FCL Finished Ceiling Level SL Shadowline<br>FFL Finished Floor Level SS Stainless Steel                                                                                                                                |
| 20                      | FU     Furniture     JO     Joinery       FXD     Fixed Shelving     Joinery       GPO     General Power Outlet                                                                                                                                            |
| 20                      | Key Value Keynote Text                                                                                                                                                                                                                                     |
| 20<br>5                 | AP01 50's Retro Style Aesthetic Fridge by Smeg<br>AP02 Fully Integrated Dishwasher by Smeg                                                                                                                                                                 |
| 5                       | AP05     Recycle Wall Mounted Rangehood Mini OM by Elica       AP06     7kg Washing Machine by Miele                                                                                                                                                       |
| 2                       | AP12 Smeg Cooktop<br>EQ08 iMac Desktop by Apple                                                                                                                                                                                                            |
| 20                      | EQ09     iMac keyboard and Mouse by Apple       EQ10     Kenwood Toaster       FU04     Aluminium Bed Soft by MDF Italia                                                                                                                                   |
| 20                      | FU09 Benson Coffee Table by Minotti<br>FU12 Charlie 3 Seater Sofa by Jardan                                                                                                                                                                                |
| 20<br>20                | FU15Low Table Kyo by JardanFU18Flow Chair by MDF Italia                                                                                                                                                                                                    |
| 20                      | FU20     Armchair Clarissa by Moroso       FU23     Lucia Knights Bridge Coffee Table       FU25     Millie Upright Armless Chair                                                                                                                          |
| 20                      | FU25     Millie Upright Armless Chair       FU26     Kettal Bitta Daybed       FU27     Outdoor Altarra Coffee Table                                                                                                                                       |
| 20                      | FU28     Kettal Maia Armchair       FU29     Ketta ZigZag Fire pit                                                                                                                                                                                         |
| 20                      | FU30 Kettal Mesh Sofa<br>L20                                                                                                                                                                                                                               |
| 20                      | LI01     Mask Desk lamp by Moooi       LI02     Amis de Jean Pendant by Ligne Roset       LI03     Mana Flaard ama by Ligne Roset                                                                                                                          |
| 20                      | LI03     Mama Floor Lamp by Ligne Roset       LI08     Wall Mounted Light Potence by Vitra       LI10     Aballs Table Lamp by Parachilna                                                                                                                  |
| 2<br>2                  | LI12 Double GPO Linea by HPM<br>MA02 Oak Timber Flooring                                                                                                                                                                                                   |
| 2                       | MA03Ceiling Finish TimberMA05Solid Polished Timber Oak                                                                                                                                                                                                     |
| 5                       | MA06 Toughned Glass<br>MA08 Carrarra Marble Benchtop                                                                                                                                                                                                       |
| 5                       | MA09     Mirror       MA11     Di Lorenzo Floor Finish Tile       MA12     Timber Vaneer Joinery                                                                                                                                                           |
| 10                      | MA12 Timber Vaneer Joinery<br>MA13 Stone<br>MA14 Brass Metal for joinery handles                                                                                                                                                                           |
| 10                      | MA15Terrace white paint 9W by DuluxMA16Di Lorenzo Industrial wall tile                                                                                                                                                                                     |
| 10<br>10                | MA17 Di Lorenzo E- Street Naturale Sand Finish<br>MA18 Steel Stair Balustrade<br>MA19 Einished rivene Jaminey wardrebe                                                                                                                                     |
| 10                      | MA19Finished rivene laminex wardrobeMA20Ensuite Solid Oak TimberSA02Basin Mixer Axon by Milli                                                                                                                                                              |
| 10                      | SA02     Basin Mixer Axon by Milli       SA03     Bottle Trap by Mizu       SA05     Toilet Wall Hung Zero50 by Roger Seller                                                                                                                               |
| 10                      | SA07Button Plate by HideawaySA08Paper Holder Glance by Milli                                                                                                                                                                                               |
| 10                      | SA09     Toilet Bursh Holder Glance by Milli       SA10     Wall Soap Dispenser Glance by Milli       SA12     Apple counter basin                                                                                                                         |
| 10                      | SA13Apale counter basinSA14Mizu wall hung vanitySA17Shower Tray by Posh Bristol                                                                                                                                                                            |
|                         | SA17     Shower Tray by Posh Bristol       SA18     Shower Mixer Axon by Milli       SA20     Heated Towel Rail by Kado                                                                                                                                    |
|                         | SA20     Heated Tower Rail by Rado       SA22     Paper Bin by Decor       SA23     Freestanding Bath by Kado                                                                                                                                              |
|                         | SA24Floor Bath Mixer Axon by MilliSA25Laundry Tub Centinox by Franke                                                                                                                                                                                       |
|                         | SA26 Tap Planer Swivel Spout by Franke                                                                                                                                                                                                                     |
| tle                     | Scale Drawing No Issue                                                                                                                                                                                                                                     |
| Page                    | N/A A00 A                                                                                                                                                                                                                                                  |
|                         | Date 15/05/2019                                                                                                                                                                                                                                            |
|                         | Date 10/00/2019                                                                                                                                                                                                                                            |
|                         |                                                                                                                                                                                                                                                            |
| atus<br>RUCTION DRAWING | Drawn by <b>RM</b>                                                                                                                                                                                                                                         |