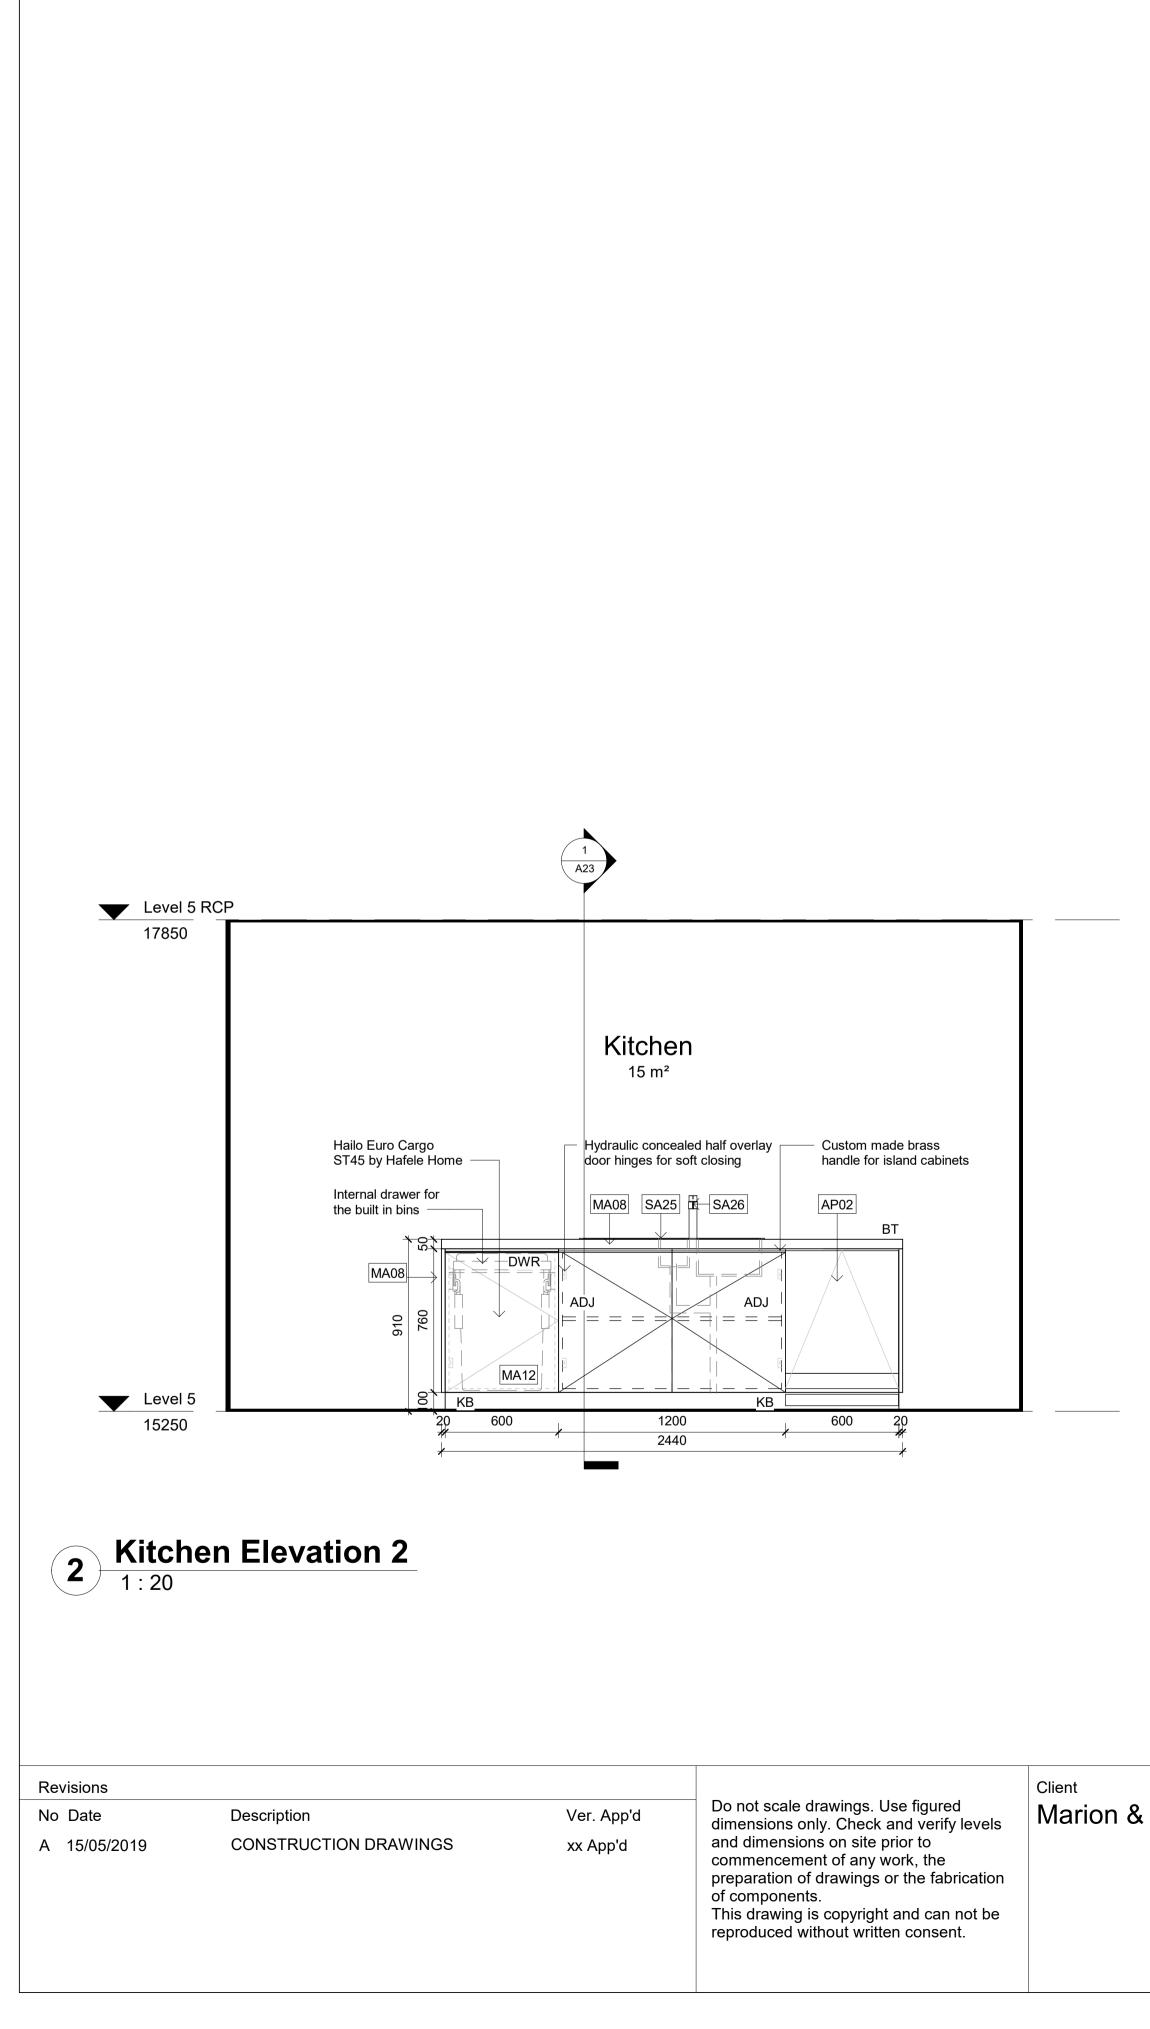

Area 22 m² 15 m² 7 m² 28 m² 16 m² 6 m² 5 m² 8 m² 22 m² 14 m² 12 m²

| Drawing List |                                                   |
|--------------|---------------------------------------------------|
| Sheet Number | View Name                                         |
|              |                                                   |
| A01<br>A02   | Level 5 Proposed Plan                             |
| A02<br>A03   | Level 5 Proposed RCP                              |
| A03<br>A04   | Level 6 Proposed Plan                             |
| A04<br>A04   | Level 6 Proposed RCP                              |
| A04<br>A04   | Ceiling Detail 2 - Staircase and ceiling junction |
| A04<br>A05   | Ceiling detail 1 - Wall and ceiling junction      |
| A05<br>A06   | Level 5 Proposed Furniture Plan                   |
| A00<br>A07   | Level 6 Proposed Furniture Plan<br>Section 1      |
| A07          | Section 2                                         |
| A08          | Section 2                                         |
| A08          | Section 3                                         |
| A09          | Section 5                                         |
| A10          | North Elevation                                   |
| A11          | East Elevation                                    |
| A12          | Stair Upper Plan                                  |
| A12          | Staircase Isometric                               |
| A12          | Stair Lower Plan                                  |
| A13          | Stair Elevation1                                  |
| A13          | Stair Elevation 2                                 |
| A14          | Stair Section 1                                   |
| A14          | Stair Section of Junction w/ floor Structure 2    |
| A14          | Stair Section of Junction w/floor structure 1     |
| A15          | Handrail Detail Elevation 1                       |
| A15          | Handrail Elevation Detail 2                       |
| A15          | Balustrade Detail Elevation                       |
| A16          | Walk in robe section1                             |
| A16          | Walk in robe detail floor plan                    |
| A17          | Walk in robe elevation 2                          |
| A17          | Walk in robe elevation 1                          |
| A17          | Walk in robe elevation 3                          |
| A18          | Ensuite Detail Plan                               |
| A18          | Ensuite Elevation 1                               |
| A18          | Ensuite Elevation 4                               |
| A18          | Ensuite Elevation 3                               |
| A18          | Ensuite Elevation 2                               |
| A19          | Ensuite Section 1                                 |
| A19          | Ensuite vanity cabinet detail section             |
| A19          | Ensuite shaving cabinet detail section            |
| A19          | Ensuite vanity cabinet wall junction              |
| A20          | Ensuite Floor Tile Plan                           |
| A20          | Ensuite Tile Elevation 1                          |
| A20          | Ensuite Tile Elevation 2                          |
| A20          | Ensuite Tile Elevation 3                          |
| A20          | Ensuite Tile Elevation 4                          |
| A21          | Kitchen Detail Plan                               |
| A22          | Kitchen Elevation 1                               |
| A22          | Kitchen Elevation 2                               |
| A22          | Kitchen elevation 3                               |
| A23          | Kitchen Section                                   |
| A23          | Kitchen benchtop detail                           |
| A23          | Kitchen island lower detail                       |
| A23          | Kitchen handle joiney detail                      |
| A24          | Typical wall & floor detail section (dry/wet))    |
| A24          | Typical wall & ceiling detail section-(dry/wet)   |
| A25          | Louvre detail plan                                |
| A25          | Louvre detail section                             |
| A25          | Louvre detail elevation                           |
| A26          | Bi-fold section                                   |
| A26          | Bi-fold plan<br>Bi fold external elevation        |
| A27          | Bi-fold external elevation                        |
| A28          | Flush Door Plan<br>Flush door section             |