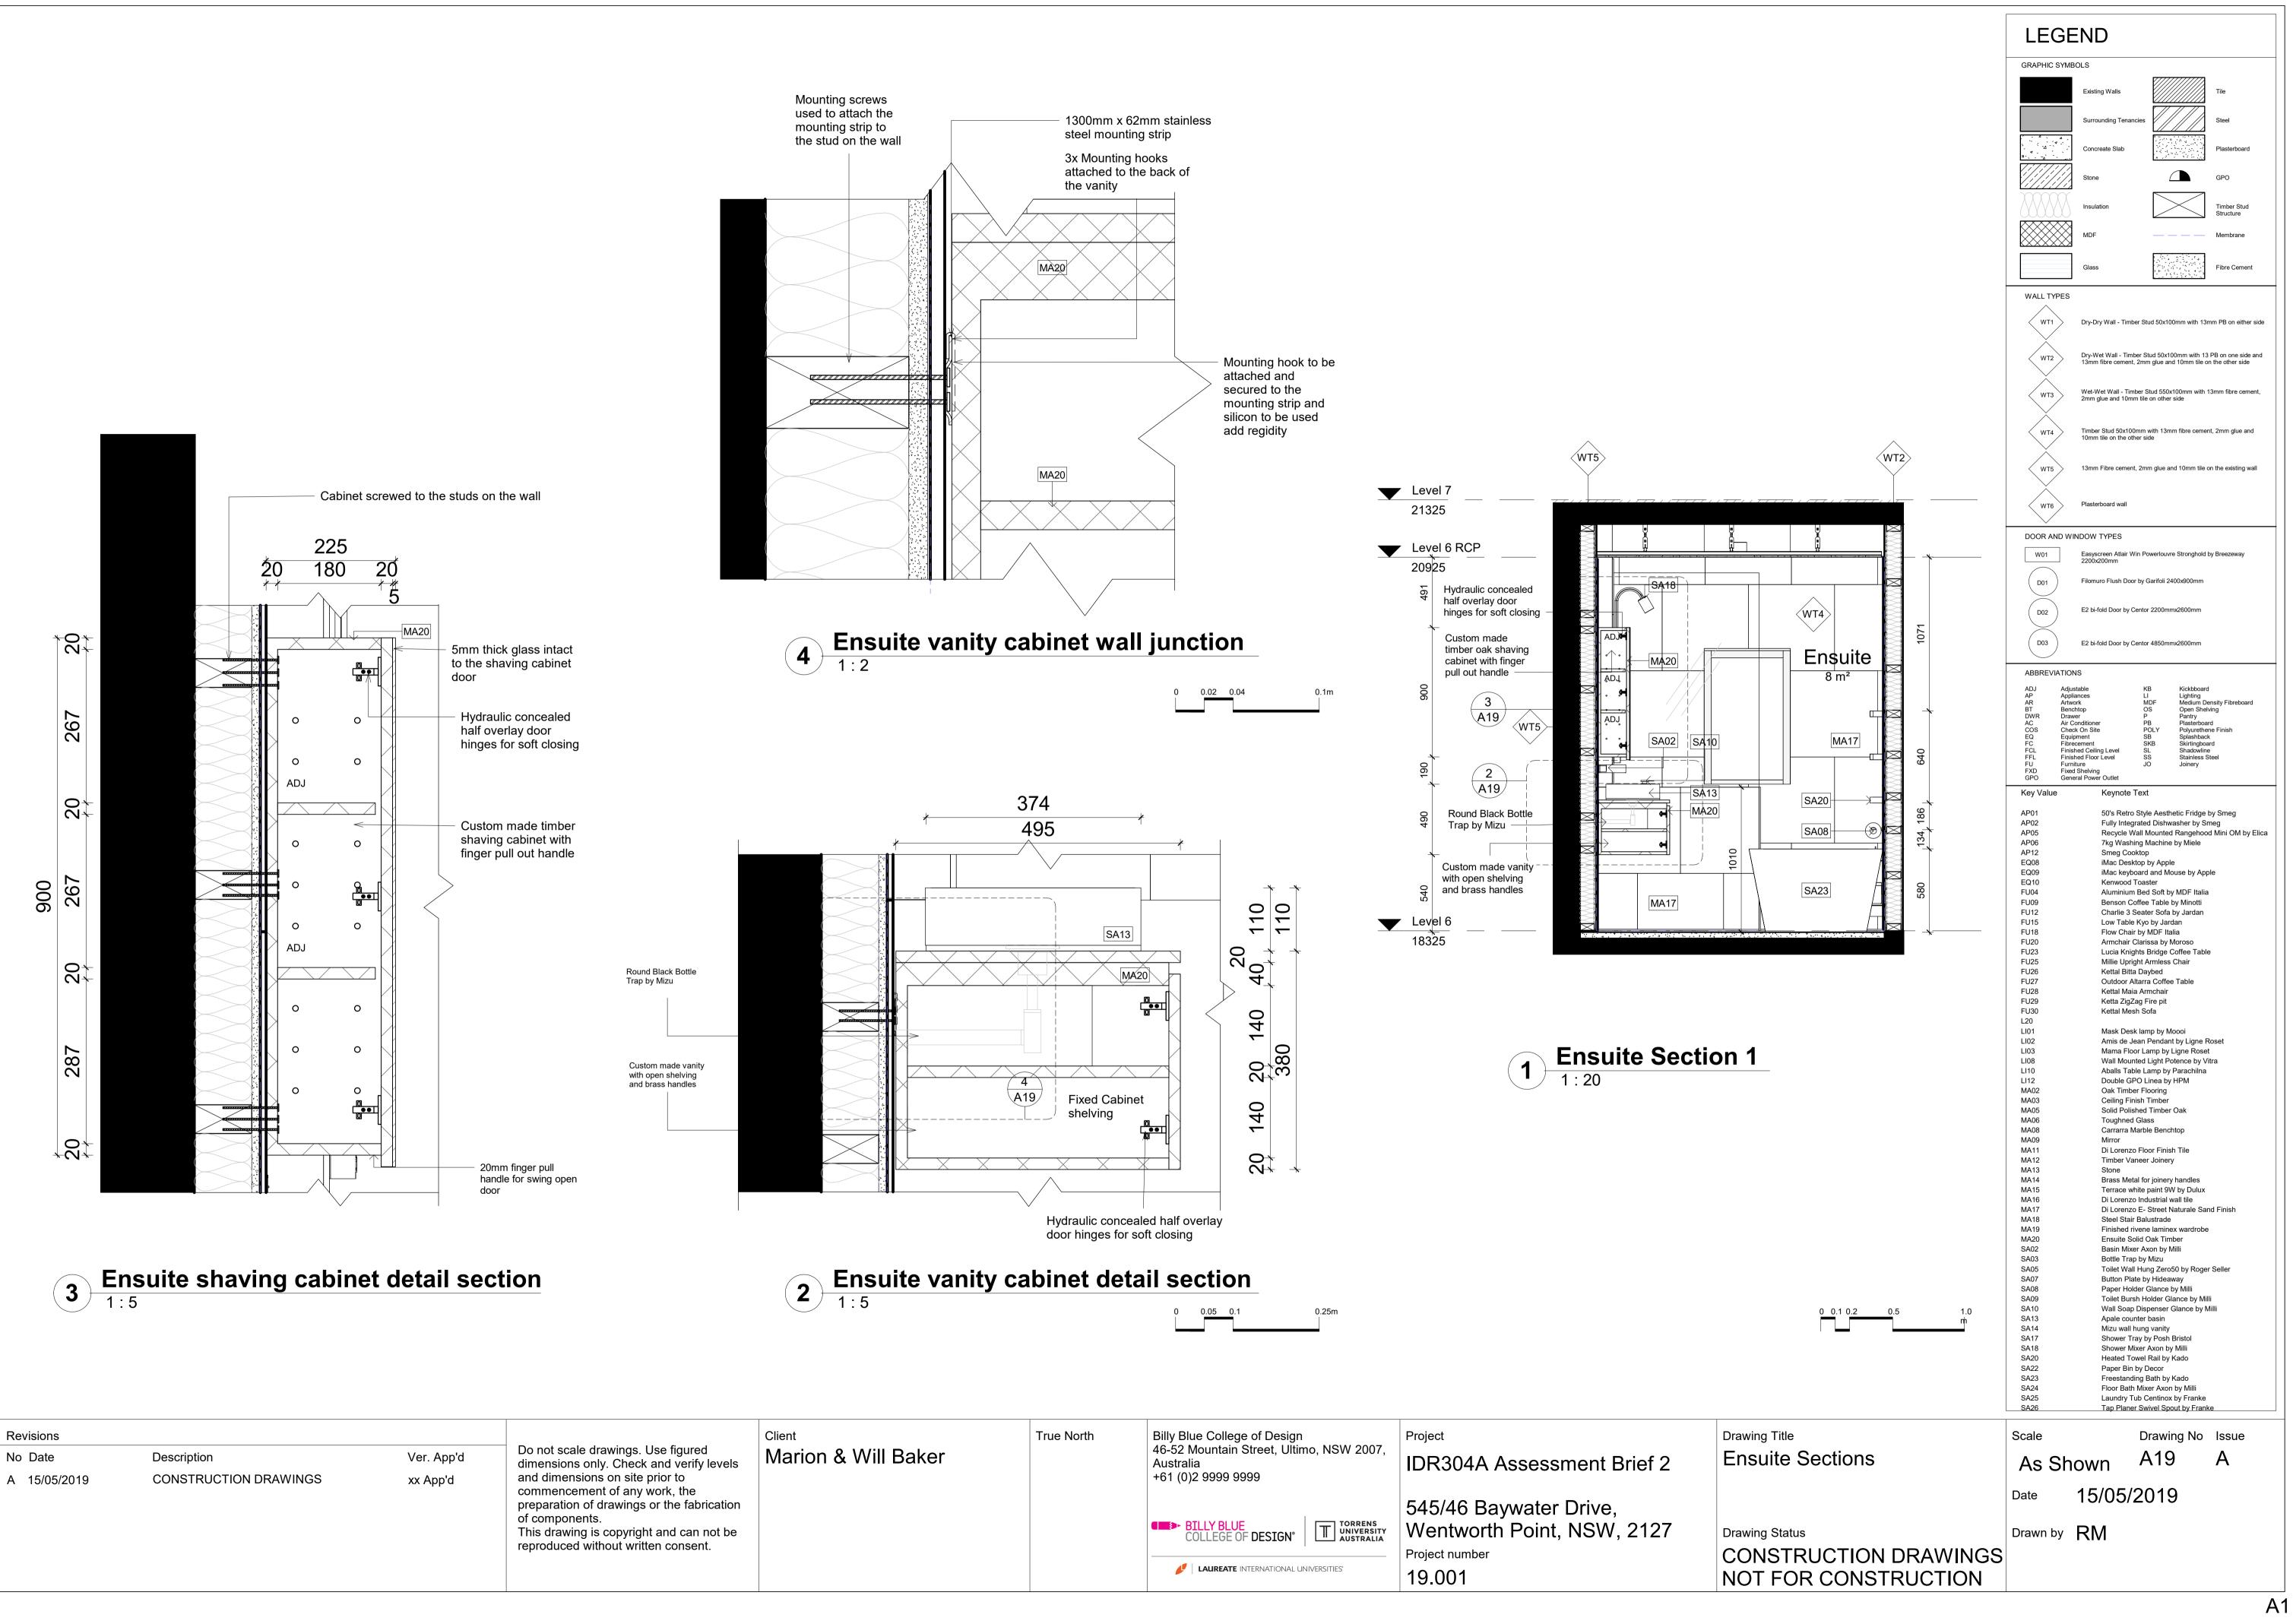

Area 22 m² 15 m² 7 m² 28 m² 16 m² 6 m² 5 m² 8 m² 22 m² 14 m² 12 m²

| Drawing List |                                                   |
|--------------|---------------------------------------------------|
| Sheet Number | View Name                                         |
|              |                                                   |
| A01<br>A02   | Level 5 Proposed Plan                             |
| A02<br>A03   | Level 5 Proposed RCP                              |
| A03<br>A04   | Level 6 Proposed Plan                             |
| A04<br>A04   | Level 6 Proposed RCP                              |
| A04<br>A04   | Ceiling Detail 2 - Staircase and ceiling junction |
| A04<br>A05   | Ceiling detail 1 - Wall and ceiling junction      |
| A05<br>A06   | Level 5 Proposed Furniture Plan                   |
| A00<br>A07   | Level 6 Proposed Furniture Plan<br>Section 1      |
| A07          | Section 2                                         |
| A08          | Section 2                                         |
| A08          | Section 3                                         |
| A09          | Section 5                                         |
| A10          | North Elevation                                   |
| A11          | East Elevation                                    |
| A12          | Stair Upper Plan                                  |
| A12          | Staircase Isometric                               |
| A12          | Stair Lower Plan                                  |
| A13          | Stair Elevation1                                  |
| A13          | Stair Elevation 2                                 |
| A14          | Stair Section 1                                   |
| A14          | Stair Section of Junction w/ floor Structure 2    |
| A14          | Stair Section of Junction w/floor structure 1     |
| A15          | Handrail Detail Elevation 1                       |
| A15          | Handrail Elevation Detail 2                       |
| A15          | Balustrade Detail Elevation                       |
| A16          | Walk in robe section1                             |
| A16          | Walk in robe detail floor plan                    |
| A17          | Walk in robe elevation 2                          |
| A17          | Walk in robe elevation 1                          |
| A17          | Walk in robe elevation 3                          |
| A18          | Ensuite Detail Plan                               |
| A18          | Ensuite Elevation 1                               |
| A18          | Ensuite Elevation 4                               |
| A18          | Ensuite Elevation 3                               |
| A18          | Ensuite Elevation 2                               |
| A19          | Ensuite Section 1                                 |
| A19          | Ensuite vanity cabinet detail section             |
| A19          | Ensuite shaving cabinet detail section            |
| A19          | Ensuite vanity cabinet wall junction              |
| A20          | Ensuite Floor Tile Plan                           |
| A20          | Ensuite Tile Elevation 1                          |
| A20          | Ensuite Tile Elevation 2                          |
| A20          | Ensuite Tile Elevation 3                          |
| A20          | Ensuite Tile Elevation 4                          |
| A21          | Kitchen Detail Plan                               |
| A22          | Kitchen Elevation 1                               |
| A22          | Kitchen Elevation 2                               |
| A22          | Kitchen elevation 3                               |
| A23          | Kitchen Section                                   |
| A23          | Kitchen benchtop detail                           |
| A23          | Kitchen island lower detail                       |
| A23          | Kitchen handle joiney detail                      |
| A24          | Typical wall & floor detail section (dry/wet))    |
| A24          | Typical wall & ceiling detail section-(dry/wet)   |
| A25          | Louvre detail plan                                |
| A25          | Louvre detail section                             |
| A25          | Louvre detail elevation                           |
| A26          | Bi-fold section                                   |
| A26          | Bi-fold plan<br>Bi fold external elevation        |
| A27          | Bi-fold external elevation                        |
| A28          | Flush Door Plan<br>Flush door section             |