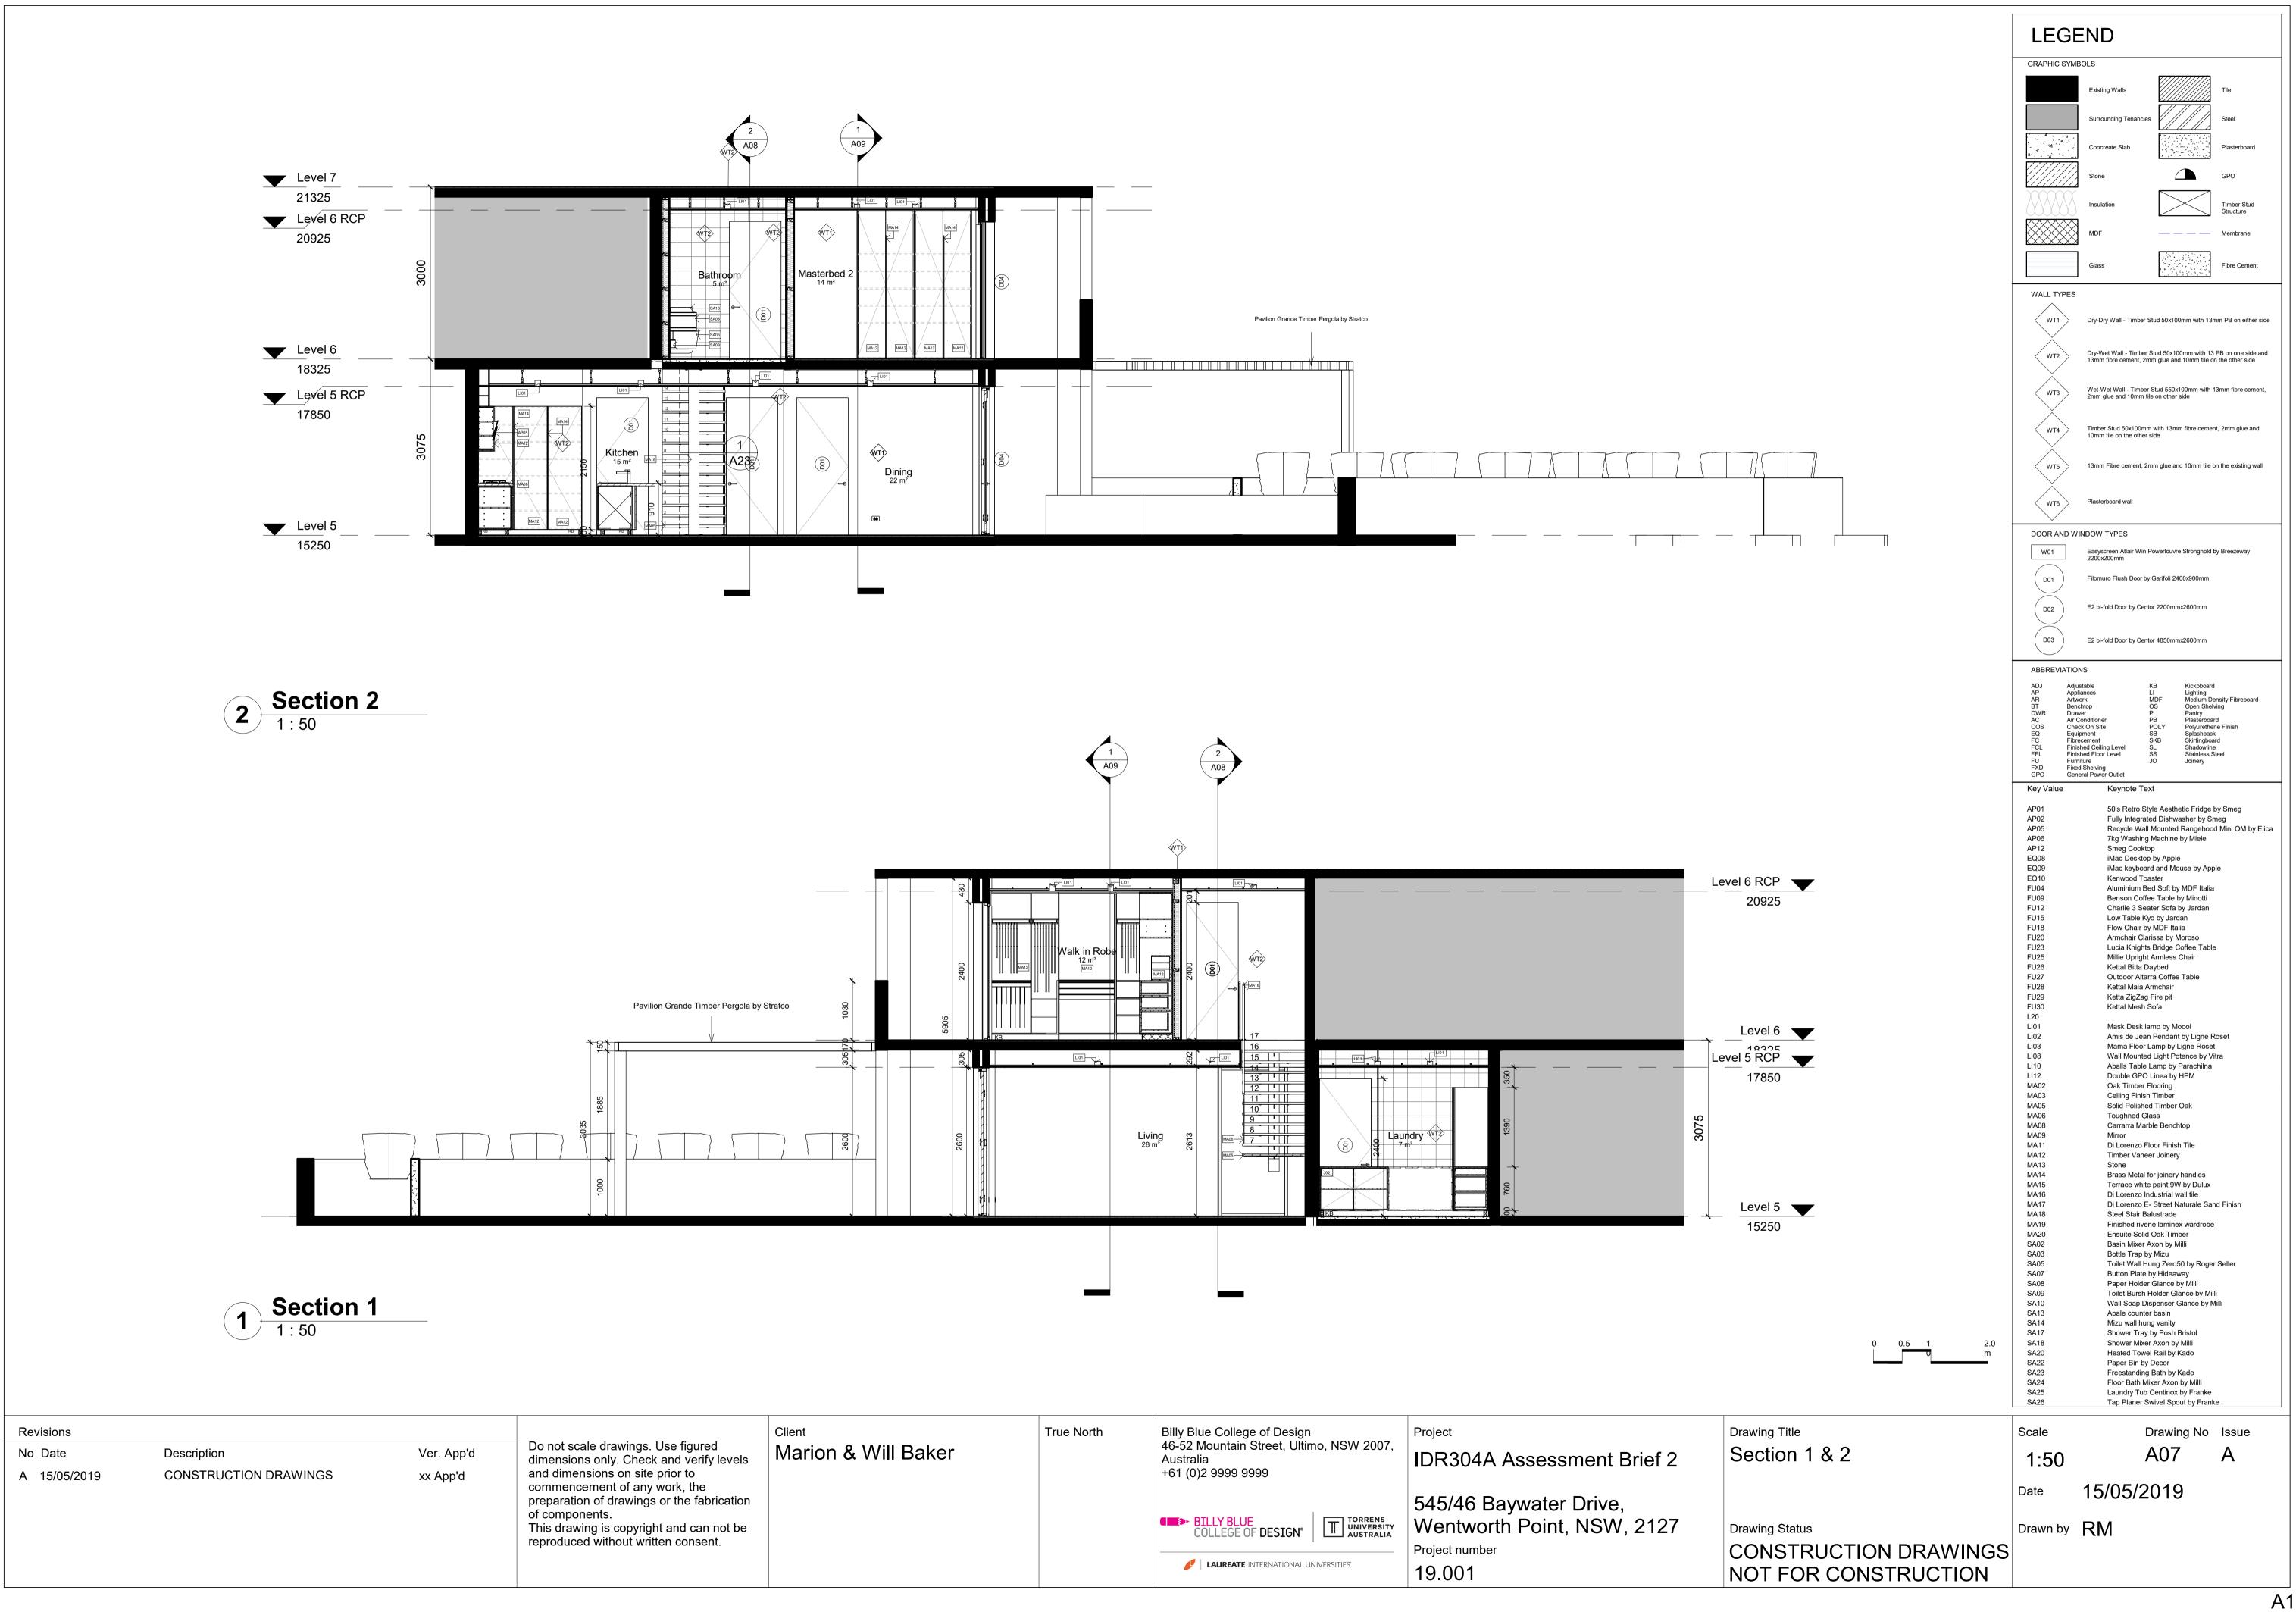

Area 22 m² 15 m² 7 m² 28 m² 16 m² 6 m² 5 m² 8 m² 22 m² 14 m² 12 m²

| Drawing List |                                                   |
|--------------|---------------------------------------------------|
| Sheet Number | View Name                                         |
|              |                                                   |
| A01<br>A02   | Level 5 Proposed Plan                             |
| A02<br>A03   | Level 5 Proposed RCP                              |
| A03<br>A04   | Level 6 Proposed Plan                             |
| A04<br>A04   | Level 6 Proposed RCP                              |
| A04<br>A04   | Ceiling Detail 2 - Staircase and ceiling junction |
| A04<br>A05   | Ceiling detail 1 - Wall and ceiling junction      |
| A05<br>A06   | Level 5 Proposed Furniture Plan                   |
| A00<br>A07   | Level 6 Proposed Furniture Plan<br>Section 1      |
| A07          | Section 2                                         |
| A08          | Section 2                                         |
| A08          | Section 3                                         |
| A09          | Section 5                                         |
| A10          | North Elevation                                   |
| A11          | East Elevation                                    |
| A12          | Stair Upper Plan                                  |
| A12          | Staircase Isometric                               |
| A12          | Stair Lower Plan                                  |
| A13          | Stair Elevation1                                  |
| A13          | Stair Elevation 2                                 |
| A14          | Stair Section 1                                   |
| A14          | Stair Section of Junction w/ floor Structure 2    |
| A14          | Stair Section of Junction w/floor structure 1     |
| A15          | Handrail Detail Elevation 1                       |
| A15          | Handrail Elevation Detail 2                       |
| A15          | Balustrade Detail Elevation                       |
| A16          | Walk in robe section1                             |
| A16          | Walk in robe detail floor plan                    |
| A17          | Walk in robe elevation 2                          |
| A17          | Walk in robe elevation 1                          |
| A17          | Walk in robe elevation 3                          |
| A18          | Ensuite Detail Plan                               |
| A18          | Ensuite Elevation 1                               |
| A18          | Ensuite Elevation 4                               |
| A18          | Ensuite Elevation 3                               |
| A18          | Ensuite Elevation 2                               |
| A19          | Ensuite Section 1                                 |
| A19          | Ensuite vanity cabinet detail section             |
| A19          | Ensuite shaving cabinet detail section            |
| A19          | Ensuite vanity cabinet wall junction              |
| A20          | Ensuite Floor Tile Plan                           |
| A20          | Ensuite Tile Elevation 1                          |
| A20          | Ensuite Tile Elevation 2                          |
| A20          | Ensuite Tile Elevation 3                          |
| A20          | Ensuite Tile Elevation 4                          |
| A21          | Kitchen Detail Plan                               |
| A22          | Kitchen Elevation 1                               |
| A22          | Kitchen Elevation 2                               |
| A22          | Kitchen elevation 3                               |
| A23          | Kitchen Section                                   |
| A23          | Kitchen benchtop detail                           |
| A23          | Kitchen island lower detail                       |
| A23          | Kitchen handle joiney detail                      |
| A24          | Typical wall & floor detail section (dry/wet))    |
| A24          | Typical wall & ceiling detail section-(dry/wet)   |
| A25          | Louvre detail plan                                |
| A25          | Louvre detail section                             |
| A25          | Louvre detail elevation                           |
| A26          | Bi-fold section                                   |
| A26          | Bi-fold plan<br>Bi fold external elevation        |
| A27          | Bi-fold external elevation                        |
| A28          | Flush Door Plan<br>Flush door section             |

A28

A28

|                         | LEGEND<br>GRAPHIC SYMBOLS                                                                                                                                                                                                                                  |
|-------------------------|------------------------------------------------------------------------------------------------------------------------------------------------------------------------------------------------------------------------------------------------------------|
| Scale Value 1:          | Existing Walls Tile                                                                                                                                                                                                                                        |
| 50<br>50                | Surrounding Tenancies Steel                                                                                                                                                                                                                                |
| 50<br>50                | Concreate Slab                                                                                                                                                                                                                                             |
| 50                      |                                                                                                                                                                                                                                                            |
| 5                       | GPO                                                                                                                                                                                                                                                        |
| 5                       | Insulation Timber Stud<br>Structure                                                                                                                                                                                                                        |
| 50                      | MDF Membrane                                                                                                                                                                                                                                               |
| 50<br>50                |                                                                                                                                                                                                                                                            |
| 50                      | Glass Fibre Cement                                                                                                                                                                                                                                         |
| 50                      | WALL TYPES                                                                                                                                                                                                                                                 |
| 50                      | WT1 Dry-Dry Wall - Timber Stud 50x100mm with 13mm PB on either side                                                                                                                                                                                        |
| 50                      | Dry-Wet Wall - Timber Stud 50x100mm with 13 PB on one side and                                                                                                                                                                                             |
| 50                      | WT2 Dry-wet wall - Timber Stud SociOumin with 13 PB on one side and<br>13mm fibre cement, 2mm glue and 10mm tile on the other side                                                                                                                         |
| 50<br>20                | WT3 Wet-Wet Wall - Timber Stud 550x100mm with 13mm fibre cement,<br>2mm glue and 10mm tile on other side                                                                                                                                                   |
| 20                      |                                                                                                                                                                                                                                                            |
| 20                      | WT4 Timber Stud 50x100mm with 13mm fibre cement, 2mm glue and 10mm tile on the other side                                                                                                                                                                  |
| 20                      | WT5 13mm Fibre cement, 2mm glue and 10mm tile on the existing wall                                                                                                                                                                                         |
| 20                      |                                                                                                                                                                                                                                                            |
| 20<br>F                 | WT6 Plasterboard wall                                                                                                                                                                                                                                      |
| 5<br>5                  | DOOR AND WINDOW TYPES                                                                                                                                                                                                                                      |
| 5                       | W01 Easyscreen Atlair Win Powerlouvre Stronghold by Breezeway                                                                                                                                                                                              |
| 5                       | 2200x200mm<br>Filomuro Flush Door by Garifoli 2400x900mm                                                                                                                                                                                                   |
| 2                       | D01 Filomuro Flush Door by Garifoli 2400x900mm                                                                                                                                                                                                             |
| 20                      | E2 bi-fold Door by Centor 2200mmx2600mm                                                                                                                                                                                                                    |
| 20                      | D03 E2 bi-fold Door by Centor 4850mmx2600mm                                                                                                                                                                                                                |
| 20                      |                                                                                                                                                                                                                                                            |
| 20<br>20                | ABBREVIATIONS<br>ADJ Adjustable KB Kickbboard                                                                                                                                                                                                              |
| 20                      | AP         Appliances         LI         Lighting           AR         Artwork         MDF         Medium Density Fibreboard           BT         Benchtop         OS         Open Shelving           DWR         Drawer         P         Pantry          |
| 20                      | DWR         Drawer         P         Pantry           AC         Air Conditioner         PB         Plasterboard           COS         Check On Site         POLY         Polyurethene Finish           EQ         Equipment         SB         Splashback |
| 20                      | FC Fibrecement SKB Skirtingboard<br>FCL Finished Ceiling Level SL Shadowline<br>FFL Finished Floor Level SS Stainless Steel                                                                                                                                |
| 20                      | FU     Furniture     JO     Joinery       FXD     Fixed Shelving     Joinery       GPO     General Power Outlet                                                                                                                                            |
| 20                      | Key Value Keynote Text                                                                                                                                                                                                                                     |
| 20<br>5                 | AP01 50's Retro Style Aesthetic Fridge by Smeg<br>AP02 Fully Integrated Dishwasher by Smeg                                                                                                                                                                 |
| 5                       | AP05     Recycle Wall Mounted Rangehood Mini OM by Elica       AP06     7kg Washing Machine by Miele                                                                                                                                                       |
| 2                       | AP12 Smeg Cooktop<br>EQ08 iMac Desktop by Apple                                                                                                                                                                                                            |
| 20                      | EQ09     iMac keyboard and Mouse by Apple       EQ10     Kenwood Toaster       FU04     Aluminium Bed Soft by MDF Italia                                                                                                                                   |
| 20                      | FU09 Benson Coffee Table by Minotti<br>FU12 Charlie 3 Seater Sofa by Jardan                                                                                                                                                                                |
| 20<br>20                | FU15Low Table Kyo by JardanFU18Flow Chair by MDF Italia                                                                                                                                                                                                    |
| 20                      | FU20     Armchair Clarissa by Moroso       FU23     Lucia Knights Bridge Coffee Table       FU25     Millie Upright Armless Chair                                                                                                                          |
| 20                      | FU25     Millie Upright Armless Chair       FU26     Kettal Bitta Daybed       FU27     Outdoor Altarra Coffee Table                                                                                                                                       |
| 20                      | FU28     Kettal Maia Armchair       FU29     Ketta ZigZag Fire pit                                                                                                                                                                                         |
| 20                      | FU30 Kettal Mesh Sofa<br>L20                                                                                                                                                                                                                               |
| 20                      | LI01     Mask Desk lamp by Moooi       LI02     Amis de Jean Pendant by Ligne Roset       LI03     Mana Flaard ama by Ligne Roset                                                                                                                          |
| 20                      | LI03     Mama Floor Lamp by Ligne Roset       LI08     Wall Mounted Light Potence by Vitra       LI10     Aballs Table Lamp by Parachilna                                                                                                                  |
| 2<br>2                  | LI12 Double GPO Linea by HPM<br>MA02 Oak Timber Flooring                                                                                                                                                                                                   |
| 2                       | MA03Ceiling Finish TimberMA05Solid Polished Timber Oak                                                                                                                                                                                                     |
| 5                       | MA06 Toughned Glass<br>MA08 Carrarra Marble Benchtop                                                                                                                                                                                                       |
| 5                       | MA09     Mirror       MA11     Di Lorenzo Floor Finish Tile       MA12     Timber Vaneer Joinery                                                                                                                                                           |
| 10                      | MA12 Timber Vaneer Joinery<br>MA13 Stone<br>MA14 Brass Metal for joinery handles                                                                                                                                                                           |
| 10                      | MA15Terrace white paint 9W by DuluxMA16Di Lorenzo Industrial wall tile                                                                                                                                                                                     |
| 10<br>10                | MA17 Di Lorenzo E- Street Naturale Sand Finish<br>MA18 Steel Stair Balustrade<br>MA19 Einished rivene Jaminey wardrebe                                                                                                                                     |
| 10                      | MA19Finished rivene laminex wardrobeMA20Ensuite Solid Oak TimberSA02Basin Mixer Axon by Milli                                                                                                                                                              |
| 10                      | SA02     Basin Mixer Axon by Milli       SA03     Bottle Trap by Mizu       SA05     Toilet Wall Hung Zero50 by Roger Seller                                                                                                                               |
| 10                      | SA07Button Plate by HideawaySA08Paper Holder Glance by Milli                                                                                                                                                                                               |
| 10                      | SA09     Toilet Bursh Holder Glance by Milli       SA10     Wall Soap Dispenser Glance by Milli       SA12     Apple counter basin                                                                                                                         |
| 10                      | SA13Apale counter basinSA14Mizu wall hung vanitySA17Shower Tray by Posh Bristol                                                                                                                                                                            |
|                         | SA17     Shower Tray by Posh Bristol       SA18     Shower Mixer Axon by Milli       SA20     Heated Towel Rail by Kado                                                                                                                                    |
|                         | SA20     Heated Tower Rail by Rado       SA22     Paper Bin by Decor       SA23     Freestanding Bath by Kado                                                                                                                                              |
|                         | SA24Floor Bath Mixer Axon by MilliSA25Laundry Tub Centinox by Franke                                                                                                                                                                                       |
|                         | SA26 Tap Planer Swivel Spout by Franke                                                                                                                                                                                                                     |
| tle                     | Scale Drawing No Issue                                                                                                                                                                                                                                     |
| Page                    | N/A A00 A                                                                                                                                                                                                                                                  |
|                         | Date 15/05/2019                                                                                                                                                                                                                                            |
|                         | Date 10/00/2019                                                                                                                                                                                                                                            |
|                         |                                                                                                                                                                                                                                                            |
| atus<br>RUCTION DRAWING | Drawn by <b>RM</b>                                                                                                                                                                                                                                         |