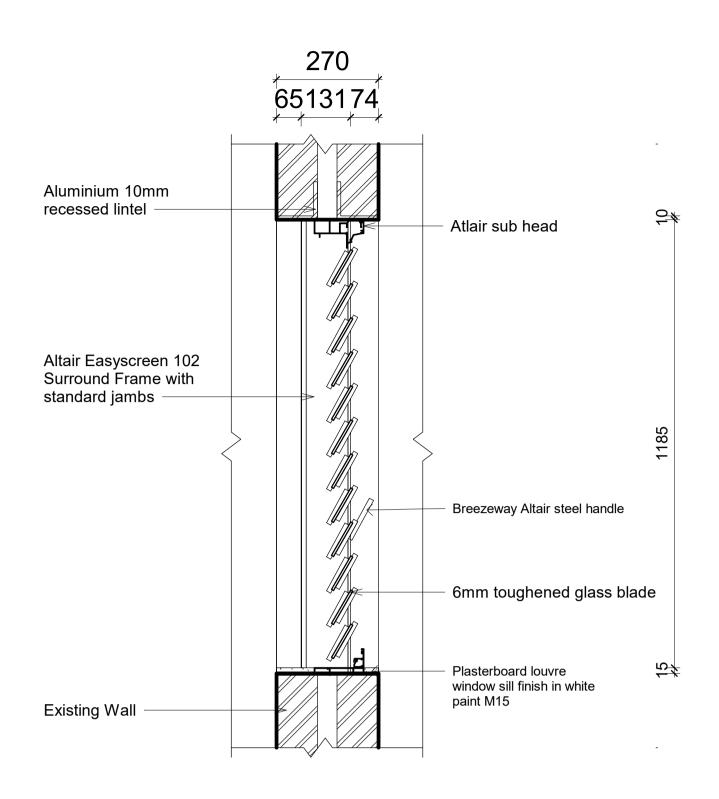

Area 22 m² 15 m² 7 m² 28 m² 16 m² 6 m² 5 m² 8 m² 22 m² 14 m² 12 m²

| Drawing List |                                                   |
|--------------|---------------------------------------------------|
| Sheet Number | View Name                                         |
|              |                                                   |
| A01<br>A02   | Level 5 Proposed Plan                             |
| A02<br>A03   | Level 5 Proposed RCP                              |
| A03<br>A04   | Level 6 Proposed Plan                             |
| A04<br>A04   | Level 6 Proposed RCP                              |
| A04<br>A04   | Ceiling Detail 2 - Staircase and ceiling junction |
| A04<br>A05   | Ceiling detail 1 - Wall and ceiling junction      |
| A05<br>A06   | Level 5 Proposed Furniture Plan                   |
| A00<br>A07   | Level 6 Proposed Furniture Plan<br>Section 1      |
| A07          | Section 2                                         |
| A08          | Section 2                                         |
| A08          | Section 3                                         |
| A09          | Section 5                                         |
| A10          | North Elevation                                   |
| A11          | East Elevation                                    |
| A12          | Stair Upper Plan                                  |
| A12          | Staircase Isometric                               |
| A12          | Stair Lower Plan                                  |
| A13          | Stair Elevation1                                  |
| A13          | Stair Elevation 2                                 |
| A14          | Stair Section 1                                   |
| A14          | Stair Section of Junction w/ floor Structure 2    |
| A14          | Stair Section of Junction w/floor structure 1     |
| A15          | Handrail Detail Elevation 1                       |
| A15          | Handrail Elevation Detail 2                       |
| A15          | Balustrade Detail Elevation                       |
| A16          | Walk in robe section1                             |
| A16          | Walk in robe detail floor plan                    |
| A17          | Walk in robe elevation 2                          |
| A17          | Walk in robe elevation 1                          |
| A17          | Walk in robe elevation 3                          |
| A18          | Ensuite Detail Plan                               |
| A18          | Ensuite Elevation 1                               |
| A18          | Ensuite Elevation 4                               |
| A18          | Ensuite Elevation 3                               |
| A18          | Ensuite Elevation 2                               |
| A19          | Ensuite Section 1                                 |
| A19          | Ensuite vanity cabinet detail section             |
| A19          | Ensuite shaving cabinet detail section            |
| A19          | Ensuite vanity cabinet wall junction              |
| A20          | Ensuite Floor Tile Plan                           |
| A20          | Ensuite Tile Elevation 1                          |
| A20          | Ensuite Tile Elevation 2                          |
| A20          | Ensuite Tile Elevation 3                          |
| A20          | Ensuite Tile Elevation 4                          |
| A21          | Kitchen Detail Plan                               |
| A22          | Kitchen Elevation 1                               |
| A22          | Kitchen Elevation 2                               |
| A22          | Kitchen elevation 3                               |
| A23          | Kitchen Section                                   |
| A23          | Kitchen benchtop detail                           |
| A23          | Kitchen island lower detail                       |
| A23          | Kitchen handle joiney detail                      |
| A24          | Typical wall & floor detail section (dry/wet))    |
| A24          | Typical wall & ceiling detail section-(dry/wet)   |
| A25          | Louvre detail plan                                |
| A25          | Louvre detail section                             |
| A25          | Louvre detail elevation                           |
| A26          | Bi-fold section                                   |
| A26          | Bi-fold plan<br>Bi fold external elevation        |
| A27          | Bi-fold external elevation                        |
| A28          | Flush Door Plan<br>Flush door section             |

A28

A28

|                         | LEGEND<br>GRAPHIC SYMBOLS                                                                                                                                                                                                                                  |
|-------------------------|------------------------------------------------------------------------------------------------------------------------------------------------------------------------------------------------------------------------------------------------------------|
| Scale Value 1:          | Existing Walls Tile                                                                                                                                                                                                                                        |
| 50<br>50                | Surrounding Tenancies Steel                                                                                                                                                                                                                                |
| 50<br>50                | Concreate Slab                                                                                                                                                                                                                                             |
| 50                      |                                                                                                                                                                                                                                                            |
| 5                       | GPO                                                                                                                                                                                                                                                        |
| 5                       | Insulation Timber Stud<br>Structure                                                                                                                                                                                                                        |
| 50                      | MDF Membrane                                                                                                                                                                                                                                               |
| 50<br>50                |                                                                                                                                                                                                                                                            |
| 50                      | Glass Fibre Cement                                                                                                                                                                                                                                         |
| 50                      | WALL TYPES                                                                                                                                                                                                                                                 |
| 50                      | WT1 Dry-Dry Wall - Timber Stud 50x100mm with 13mm PB on either side                                                                                                                                                                                        |
| 50                      | Dry-Wet Wall - Timber Stud 50x100mm with 13 PB on one side and                                                                                                                                                                                             |
| 50                      | WT2 Dry-wet wall - Timber Stud SociOumin with 13 PB on one side and<br>13mm fibre cement, 2mm glue and 10mm tile on the other side                                                                                                                         |
| 50<br>20                | WT3 Wet-Wet Wall - Timber Stud 550x100mm with 13mm fibre cement,<br>2mm glue and 10mm tile on other side                                                                                                                                                   |
| 20                      |                                                                                                                                                                                                                                                            |
| 20                      | WT4 Timber Stud 50x100mm with 13mm fibre cement, 2mm glue and 10mm tile on the other side                                                                                                                                                                  |
| 20                      | WT5 13mm Fibre cement, 2mm glue and 10mm tile on the existing wall                                                                                                                                                                                         |
| 20                      |                                                                                                                                                                                                                                                            |
| 20<br>F                 | WT6 Plasterboard wall                                                                                                                                                                                                                                      |
| 5<br>5                  | DOOR AND WINDOW TYPES                                                                                                                                                                                                                                      |
| 5                       | W01 Easyscreen Atlair Win Powerlouvre Stronghold by Breezeway                                                                                                                                                                                              |
| 5                       | 2200x200mm<br>Filomuro Flush Door by Garifoli 2400x900mm                                                                                                                                                                                                   |
| 2                       | D01 Filomuro Flush Door by Garifoli 2400x900mm                                                                                                                                                                                                             |
| 20                      | E2 bi-fold Door by Centor 2200mmx2600mm                                                                                                                                                                                                                    |
| 20                      | D03 E2 bi-fold Door by Centor 4850mmx2600mm                                                                                                                                                                                                                |
| 20                      |                                                                                                                                                                                                                                                            |
| 20<br>20                | ABBREVIATIONS<br>ADJ Adjustable KB Kickbboard                                                                                                                                                                                                              |
| 20                      | AP         Appliances         LI         Lighting           AR         Artwork         MDF         Medium Density Fibreboard           BT         Benchtop         OS         Open Shelving           DWR         Drawer         P         Pantry          |
| 20                      | DWR         Drawer         P         Pantry           AC         Air Conditioner         PB         Plasterboard           COS         Check On Site         POLY         Polyurethene Finish           EQ         Equipment         SB         Splashback |
| 20                      | FC Fibrecement SKB Skirtingboard<br>FCL Finished Ceiling Level SL Shadowline<br>FFL Finished Floor Level SS Stainless Steel                                                                                                                                |
| 20                      | FU     Furniture     JO     Joinery       FXD     Fixed Shelving     Joinery       GPO     General Power Outlet                                                                                                                                            |
| 20                      | Key Value Keynote Text                                                                                                                                                                                                                                     |
| 20<br>5                 | AP01 50's Retro Style Aesthetic Fridge by Smeg<br>AP02 Fully Integrated Dishwasher by Smeg                                                                                                                                                                 |
| 5                       | AP05     Recycle Wall Mounted Rangehood Mini OM by Elica       AP06     7kg Washing Machine by Miele                                                                                                                                                       |
| 2                       | AP12 Smeg Cooktop<br>EQ08 iMac Desktop by Apple                                                                                                                                                                                                            |
| 20                      | EQ09     iMac keyboard and Mouse by Apple       EQ10     Kenwood Toaster       FU04     Aluminium Bed Soft by MDF Italia                                                                                                                                   |
| 20                      | FU09 Benson Coffee Table by Minotti<br>FU12 Charlie 3 Seater Sofa by Jardan                                                                                                                                                                                |
| 20<br>20                | FU15Low Table Kyo by JardanFU18Flow Chair by MDF Italia                                                                                                                                                                                                    |
| 20                      | FU20     Armchair Clarissa by Moroso       FU23     Lucia Knights Bridge Coffee Table       FU25     Millie Upright Armless Chair                                                                                                                          |
| 20                      | FU25     Millie Upright Armless Chair       FU26     Kettal Bitta Daybed       FU27     Outdoor Altarra Coffee Table                                                                                                                                       |
| 20                      | FU28     Kettal Maia Armchair       FU29     Ketta ZigZag Fire pit                                                                                                                                                                                         |
| 20                      | FU30 Kettal Mesh Sofa<br>L20                                                                                                                                                                                                                               |
| 20                      | LI01     Mask Desk lamp by Moooi       LI02     Amis de Jean Pendant by Ligne Roset       LI03     Mana Flaard ama by Ligne Roset                                                                                                                          |
| 20                      | LI03     Mama Floor Lamp by Ligne Roset       LI08     Wall Mounted Light Potence by Vitra       LI10     Aballs Table Lamp by Parachilna                                                                                                                  |
| 2<br>2                  | LI12 Double GPO Linea by HPM<br>MA02 Oak Timber Flooring                                                                                                                                                                                                   |
| 2                       | MA03Ceiling Finish TimberMA05Solid Polished Timber Oak                                                                                                                                                                                                     |
| 5                       | MA06 Toughned Glass<br>MA08 Carrarra Marble Benchtop                                                                                                                                                                                                       |
| 5                       | MA09     Mirror       MA11     Di Lorenzo Floor Finish Tile       MA12     Timber Vaneer Joinery                                                                                                                                                           |
| 10                      | MA12 Timber Vaneer Joinery<br>MA13 Stone<br>MA14 Brass Metal for joinery handles                                                                                                                                                                           |
| 10                      | MA15Terrace white paint 9W by DuluxMA16Di Lorenzo Industrial wall tile                                                                                                                                                                                     |
| 10<br>10                | MA17 Di Lorenzo E- Street Naturale Sand Finish<br>MA18 Steel Stair Balustrade<br>MA19 Einished rivene Jaminey wardrebe                                                                                                                                     |
| 10                      | MA19Finished rivene laminex wardrobeMA20Ensuite Solid Oak TimberSA02Basin Mixer Axon by Milli                                                                                                                                                              |
| 10                      | SA02     Basin Mixer Axon by Milli       SA03     Bottle Trap by Mizu       SA05     Toilet Wall Hung Zero50 by Roger Seller                                                                                                                               |
| 10                      | SA07Button Plate by HideawaySA08Paper Holder Glance by Milli                                                                                                                                                                                               |
| 10                      | SA09     Toilet Bursh Holder Glance by Milli       SA10     Wall Soap Dispenser Glance by Milli       SA12     Apple counter basin                                                                                                                         |
| 10                      | SA13Apale counter basinSA14Mizu wall hung vanitySA17Shower Tray by Posh Bristol                                                                                                                                                                            |
|                         | SA17     Shower Tray by Posh Bristol       SA18     Shower Mixer Axon by Milli       SA20     Heated Towel Rail by Kado                                                                                                                                    |
|                         | SA20     Heated Tower Rail by Rado       SA22     Paper Bin by Decor       SA23     Freestanding Bath by Kado                                                                                                                                              |
|                         | SA24Floor Bath Mixer Axon by MilliSA25Laundry Tub Centinox by Franke                                                                                                                                                                                       |
|                         | SA26 Tap Planer Swivel Spout by Franke                                                                                                                                                                                                                     |
| tle                     | Scale Drawing No Issue                                                                                                                                                                                                                                     |
| Page                    | N/A A00 A                                                                                                                                                                                                                                                  |
|                         | Date 15/05/2019                                                                                                                                                                                                                                            |
|                         | Date 10/00/2019                                                                                                                                                                                                                                            |
|                         |                                                                                                                                                                                                                                                            |
| atus<br>RUCTION DRAWING | Drawn by <b>RM</b>                                                                                                                                                                                                                                         |