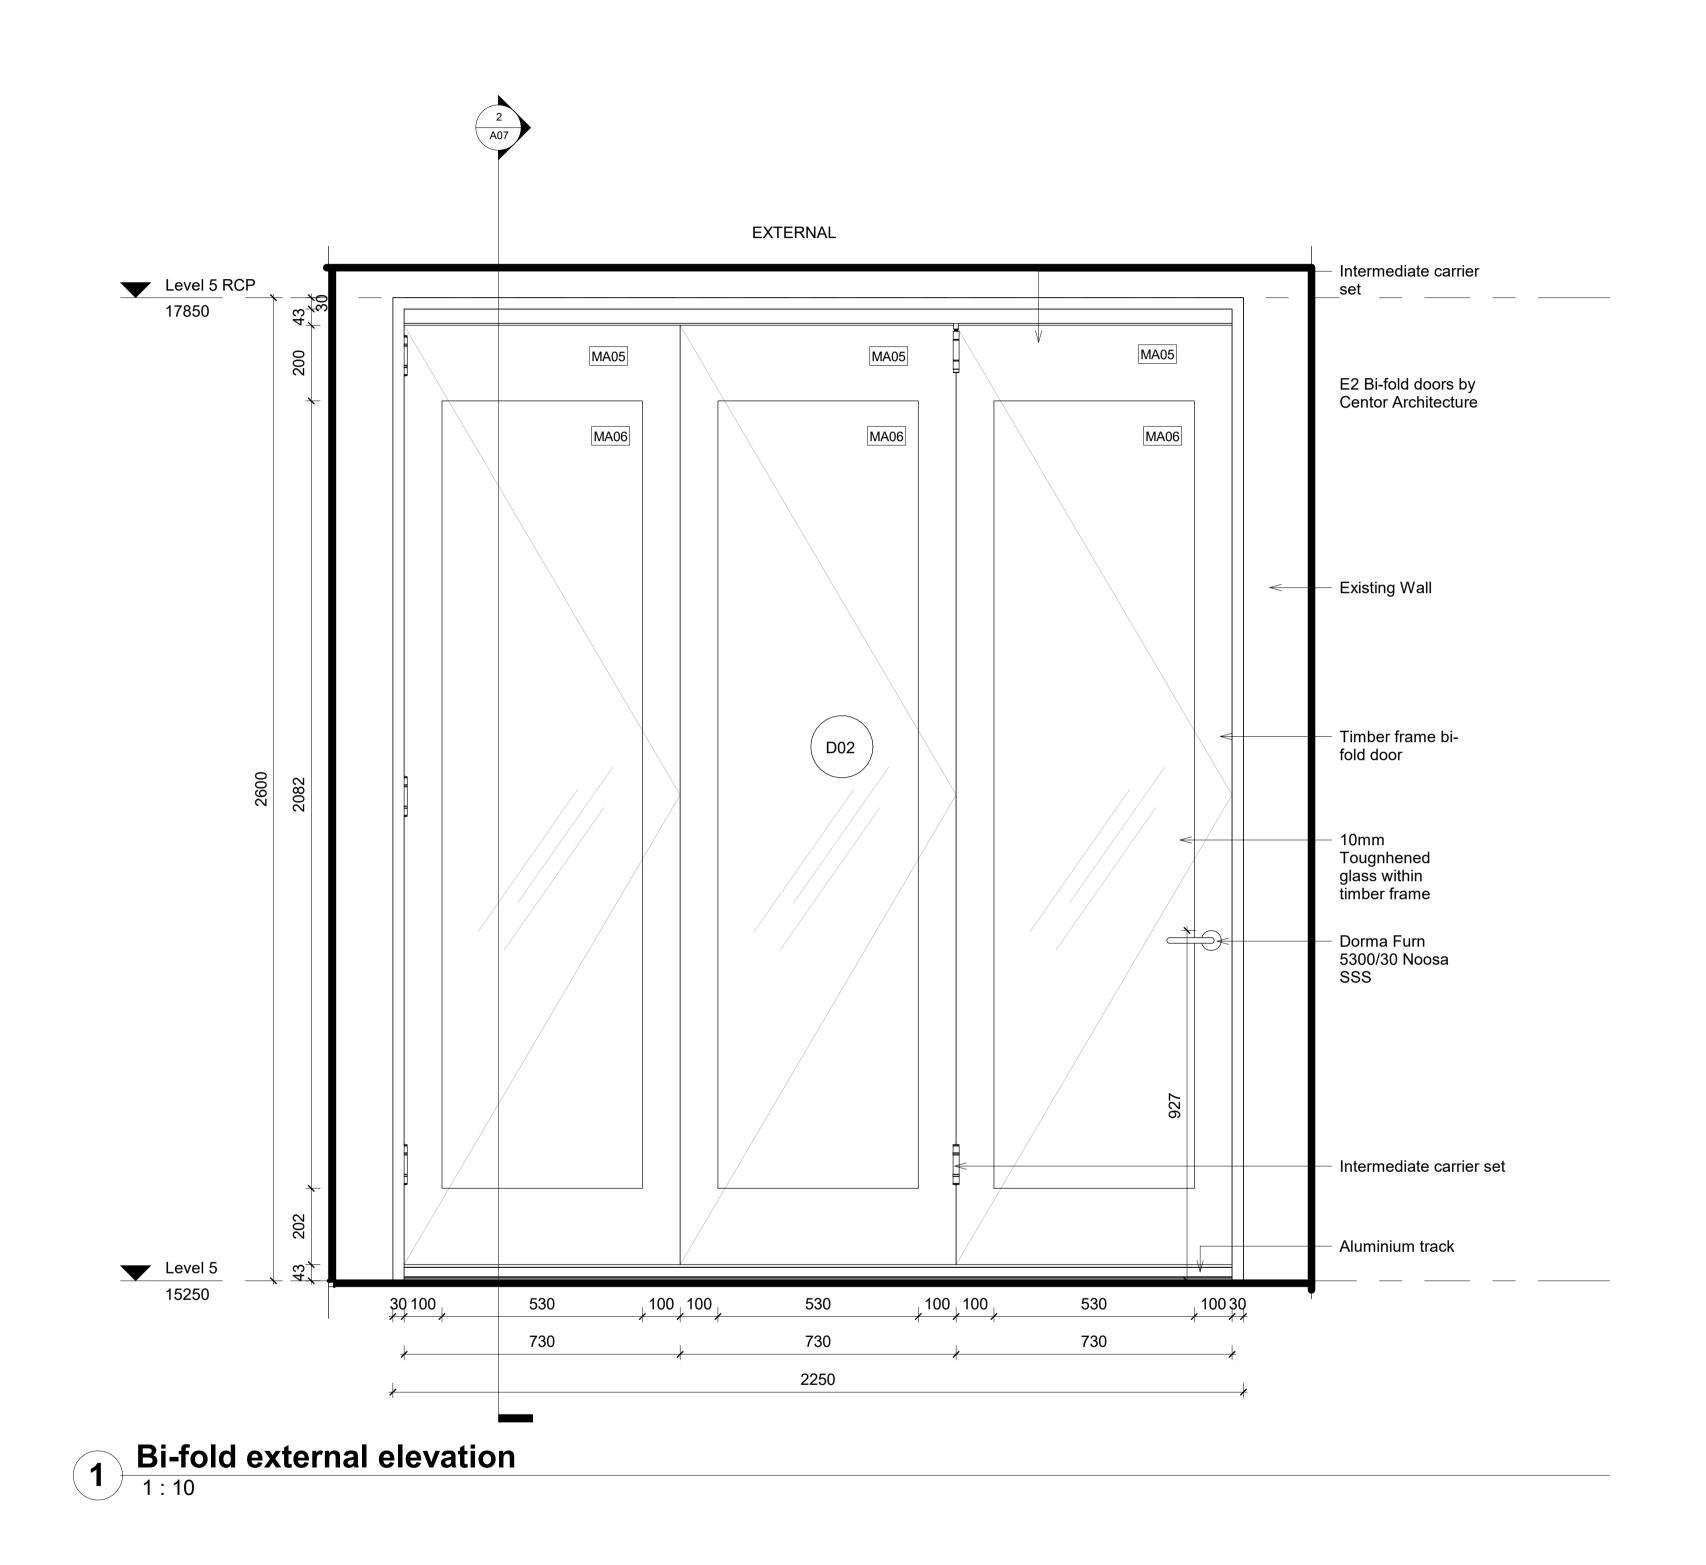

Area 22 m² 15 m² 7 m² 28 m² 16 m² 6 m² 5 m² 8 m² 22 m² 14 m² 12 m²

| Drawing List |                                                   |
|--------------|---------------------------------------------------|
| Sheet Number | View Name                                         |
|              |                                                   |
| A01<br>A02   | Level 5 Proposed Plan                             |
| A02<br>A03   | Level 5 Proposed RCP                              |
| A03<br>A04   | Level 6 Proposed Plan                             |
| A04<br>A04   | Level 6 Proposed RCP                              |
| A04<br>A04   | Ceiling Detail 2 - Staircase and ceiling junction |
| A04<br>A05   | Ceiling detail 1 - Wall and ceiling junction      |
| A05<br>A06   | Level 5 Proposed Furniture Plan                   |
| A00<br>A07   | Level 6 Proposed Furniture Plan<br>Section 1      |
| A07          | Section 2                                         |
| A08          | Section 2                                         |
| A08          | Section 3                                         |
| A09          | Section 5                                         |
| A10          | North Elevation                                   |
| A11          | East Elevation                                    |
| A12          | Stair Upper Plan                                  |
| A12          | Staircase Isometric                               |
| A12          | Stair Lower Plan                                  |
| A13          | Stair Elevation1                                  |
| A13          | Stair Elevation 2                                 |
| A14          | Stair Section 1                                   |
| A14          | Stair Section of Junction w/ floor Structure 2    |
| A14          | Stair Section of Junction w/floor structure 1     |
| A15          | Handrail Detail Elevation 1                       |
| A15          | Handrail Elevation Detail 2                       |
| A15          | Balustrade Detail Elevation                       |
| A16          | Walk in robe section1                             |
| A16          | Walk in robe detail floor plan                    |
| A17          | Walk in robe elevation 2                          |
| A17          | Walk in robe elevation 1                          |
| A17          | Walk in robe elevation 3                          |
| A18          | Ensuite Detail Plan                               |
| A18          | Ensuite Elevation 1                               |
| A18          | Ensuite Elevation 4                               |
| A18          | Ensuite Elevation 3                               |
| A18          | Ensuite Elevation 2                               |
| A19          | Ensuite Section 1                                 |
| A19          | Ensuite vanity cabinet detail section             |
| A19          | Ensuite shaving cabinet detail section            |
| A19          | Ensuite vanity cabinet wall junction              |
| A20          | Ensuite Floor Tile Plan                           |
| A20          | Ensuite Tile Elevation 1                          |
| A20          | Ensuite Tile Elevation 2                          |
| A20          | Ensuite Tile Elevation 3                          |
| A20          | Ensuite Tile Elevation 4                          |
| A21          | Kitchen Detail Plan                               |
| A22          | Kitchen Elevation 1                               |
| A22          | Kitchen Elevation 2                               |
| A22          | Kitchen elevation 3                               |
| A23          | Kitchen Section                                   |
| A23          | Kitchen benchtop detail                           |
| A23          | Kitchen island lower detail                       |
| A23          | Kitchen handle joiney detail                      |
| A24          | Typical wall & floor detail section (dry/wet))    |
| A24          | Typical wall & ceiling detail section-(dry/wet)   |
| A25          | Louvre detail plan                                |
| A25          | Louvre detail section                             |
| A25          | Louvre detail elevation                           |
| A26          | Bi-fold section                                   |
| A26          | Bi-fold plan<br>Bi fold external elevation        |
| A27          | Bi-fold external elevation                        |
| A28          | Flush Door Plan<br>Flush door section             |

A28

A28

|                         | LEGEND<br>GRAPHIC SYMBOLS                                                                                                                                                                                                                                  |
|-------------------------|------------------------------------------------------------------------------------------------------------------------------------------------------------------------------------------------------------------------------------------------------------|
| Scale Value 1:          | Existing Walls Tile                                                                                                                                                                                                                                        |
| 50<br>50                | Surrounding Tenancies Steel                                                                                                                                                                                                                                |
| 50<br>50                | Concreate Slab                                                                                                                                                                                                                                             |
| 50                      |                                                                                                                                                                                                                                                            |
| 5                       | GPO                                                                                                                                                                                                                                                        |
| 5                       | Insulation Timber Stud<br>Structure                                                                                                                                                                                                                        |
| 50                      | MDF Membrane                                                                                                                                                                                                                                               |
| 50<br>50                |                                                                                                                                                                                                                                                            |
| 50                      | Glass Fibre Cement                                                                                                                                                                                                                                         |
| 50                      | WALL TYPES                                                                                                                                                                                                                                                 |
| 50                      | WT1 Dry-Dry Wall - Timber Stud 50x100mm with 13mm PB on either side                                                                                                                                                                                        |
| 50                      | Dry-Wet Wall - Timber Stud 50x100mm with 13 PB on one side and                                                                                                                                                                                             |
| 50                      | WT2 Dry-wet wall - Timber Stud SociOumin with 13 PB on one side and<br>13mm fibre cement, 2mm glue and 10mm tile on the other side                                                                                                                         |
| 50<br>20                | WT3 Wet-Wet Wall - Timber Stud 550x100mm with 13mm fibre cement,<br>2mm glue and 10mm tile on other side                                                                                                                                                   |
| 20                      |                                                                                                                                                                                                                                                            |
| 20                      | WT4 Timber Stud 50x100mm with 13mm fibre cement, 2mm glue and 10mm tile on the other side                                                                                                                                                                  |
| 20                      | WT5 13mm Fibre cement, 2mm glue and 10mm tile on the existing wall                                                                                                                                                                                         |
| 20                      |                                                                                                                                                                                                                                                            |
| 20<br>F                 | WT6 Plasterboard wall                                                                                                                                                                                                                                      |
| 5<br>5                  | DOOR AND WINDOW TYPES                                                                                                                                                                                                                                      |
| 5                       | W01 Easyscreen Atlair Win Powerlouvre Stronghold by Breezeway                                                                                                                                                                                              |
| 5                       | 2200x200mm<br>Filomuro Flush Door by Garifoli 2400x900mm                                                                                                                                                                                                   |
| 2                       | D01 Filomuro Flush Door by Garifoli 2400x900mm                                                                                                                                                                                                             |
| 20                      | E2 bi-fold Door by Centor 2200mmx2600mm                                                                                                                                                                                                                    |
| 20                      | D03 E2 bi-fold Door by Centor 4850mmx2600mm                                                                                                                                                                                                                |
| 20                      |                                                                                                                                                                                                                                                            |
| 20<br>20                | ABBREVIATIONS<br>ADJ Adjustable KB Kickbboard                                                                                                                                                                                                              |
| 20                      | AP         Appliances         LI         Lighting           AR         Artwork         MDF         Medium Density Fibreboard           BT         Benchtop         OS         Open Shelving           DWR         Drawer         P         Pantry          |
| 20                      | DWR         Drawer         P         Pantry           AC         Air Conditioner         PB         Plasterboard           COS         Check On Site         POLY         Polyurethene Finish           EQ         Equipment         SB         Splashback |
| 20                      | FC Fibrecement SKB Skirtingboard<br>FCL Finished Ceiling Level SL Shadowline<br>FFL Finished Floor Level SS Stainless Steel                                                                                                                                |
| 20                      | FU     Furniture     JO     Joinery       FXD     Fixed Shelving     Joinery       GPO     General Power Outlet                                                                                                                                            |
| 20                      | Key Value Keynote Text                                                                                                                                                                                                                                     |
| 20<br>5                 | AP01 50's Retro Style Aesthetic Fridge by Smeg<br>AP02 Fully Integrated Dishwasher by Smeg                                                                                                                                                                 |
| 5                       | AP05     Recycle Wall Mounted Rangehood Mini OM by Elica       AP06     7kg Washing Machine by Miele                                                                                                                                                       |
| 2                       | AP12 Smeg Cooktop<br>EQ08 iMac Desktop by Apple                                                                                                                                                                                                            |
| 20                      | EQ09     iMac keyboard and Mouse by Apple       EQ10     Kenwood Toaster       FU04     Aluminium Bed Soft by MDF Italia                                                                                                                                   |
| 20                      | FU09 Benson Coffee Table by Minotti<br>FU12 Charlie 3 Seater Sofa by Jardan                                                                                                                                                                                |
| 20<br>20                | FU15Low Table Kyo by JardanFU18Flow Chair by MDF Italia                                                                                                                                                                                                    |
| 20                      | FU20     Armchair Clarissa by Moroso       FU23     Lucia Knights Bridge Coffee Table       FU25     Millie Upright Armless Chair                                                                                                                          |
| 20                      | FU25     Millie Upright Armless Chair       FU26     Kettal Bitta Daybed       FU27     Outdoor Altarra Coffee Table                                                                                                                                       |
| 20                      | FU28     Kettal Maia Armchair       FU29     Ketta ZigZag Fire pit                                                                                                                                                                                         |
| 20                      | FU30 Kettal Mesh Sofa<br>L20                                                                                                                                                                                                                               |
| 20                      | LI01     Mask Desk lamp by Moooi       LI02     Amis de Jean Pendant by Ligne Roset       LI03     Mana Flaard ama by Ligne Roset                                                                                                                          |
| 20                      | LI03     Mama Floor Lamp by Ligne Roset       LI08     Wall Mounted Light Potence by Vitra       LI10     Aballs Table Lamp by Parachilna                                                                                                                  |
| 2<br>2                  | LI12 Double GPO Linea by HPM<br>MA02 Oak Timber Flooring                                                                                                                                                                                                   |
| 2                       | MA03Ceiling Finish TimberMA05Solid Polished Timber Oak                                                                                                                                                                                                     |
| 5                       | MA06 Toughned Glass<br>MA08 Carrarra Marble Benchtop                                                                                                                                                                                                       |
| 5                       | MA09     Mirror       MA11     Di Lorenzo Floor Finish Tile       MA12     Timber Vaneer Joinery                                                                                                                                                           |
| 10                      | MA12 Timber Vaneer Joinery<br>MA13 Stone<br>MA14 Brass Metal for joinery handles                                                                                                                                                                           |
| 10                      | MA15Terrace white paint 9W by DuluxMA16Di Lorenzo Industrial wall tile                                                                                                                                                                                     |
| 10<br>10                | MA17 Di Lorenzo E- Street Naturale Sand Finish<br>MA18 Steel Stair Balustrade<br>MA19 Einished rivene Jaminey wardrebe                                                                                                                                     |
| 10                      | MA19Finished rivene laminex wardrobeMA20Ensuite Solid Oak TimberSA02Basin Mixer Axon by Milli                                                                                                                                                              |
| 10                      | SA02     Basin Mixer Axon by Milli       SA03     Bottle Trap by Mizu       SA05     Toilet Wall Hung Zero50 by Roger Seller                                                                                                                               |
| 10                      | SA07Button Plate by HideawaySA08Paper Holder Glance by Milli                                                                                                                                                                                               |
| 10                      | SA09     Toilet Bursh Holder Glance by Milli       SA10     Wall Soap Dispenser Glance by Milli       SA12     Apple counter basin                                                                                                                         |
| 10                      | SA13Apale counter basinSA14Mizu wall hung vanitySA17Shower Tray by Posh Bristol                                                                                                                                                                            |
|                         | SA17     Shower Tray by Posh Bristol       SA18     Shower Mixer Axon by Milli       SA20     Heated Towel Rail by Kado                                                                                                                                    |
|                         | SA20     Heated Tower Rail by Rado       SA22     Paper Bin by Decor       SA23     Freestanding Bath by Kado                                                                                                                                              |
|                         | SA24Floor Bath Mixer Axon by MilliSA25Laundry Tub Centinox by Franke                                                                                                                                                                                       |
|                         | SA26 Tap Planer Swivel Spout by Franke                                                                                                                                                                                                                     |
| tle                     | Scale Drawing No Issue                                                                                                                                                                                                                                     |
| Page                    | N/A A00 A                                                                                                                                                                                                                                                  |
|                         | Date 15/05/2019                                                                                                                                                                                                                                            |
|                         | Date 10/00/2019                                                                                                                                                                                                                                            |
|                         |                                                                                                                                                                                                                                                            |
| atus<br>RUCTION DRAWING | Drawn by <b>RM</b>                                                                                                                                                                                                                                         |