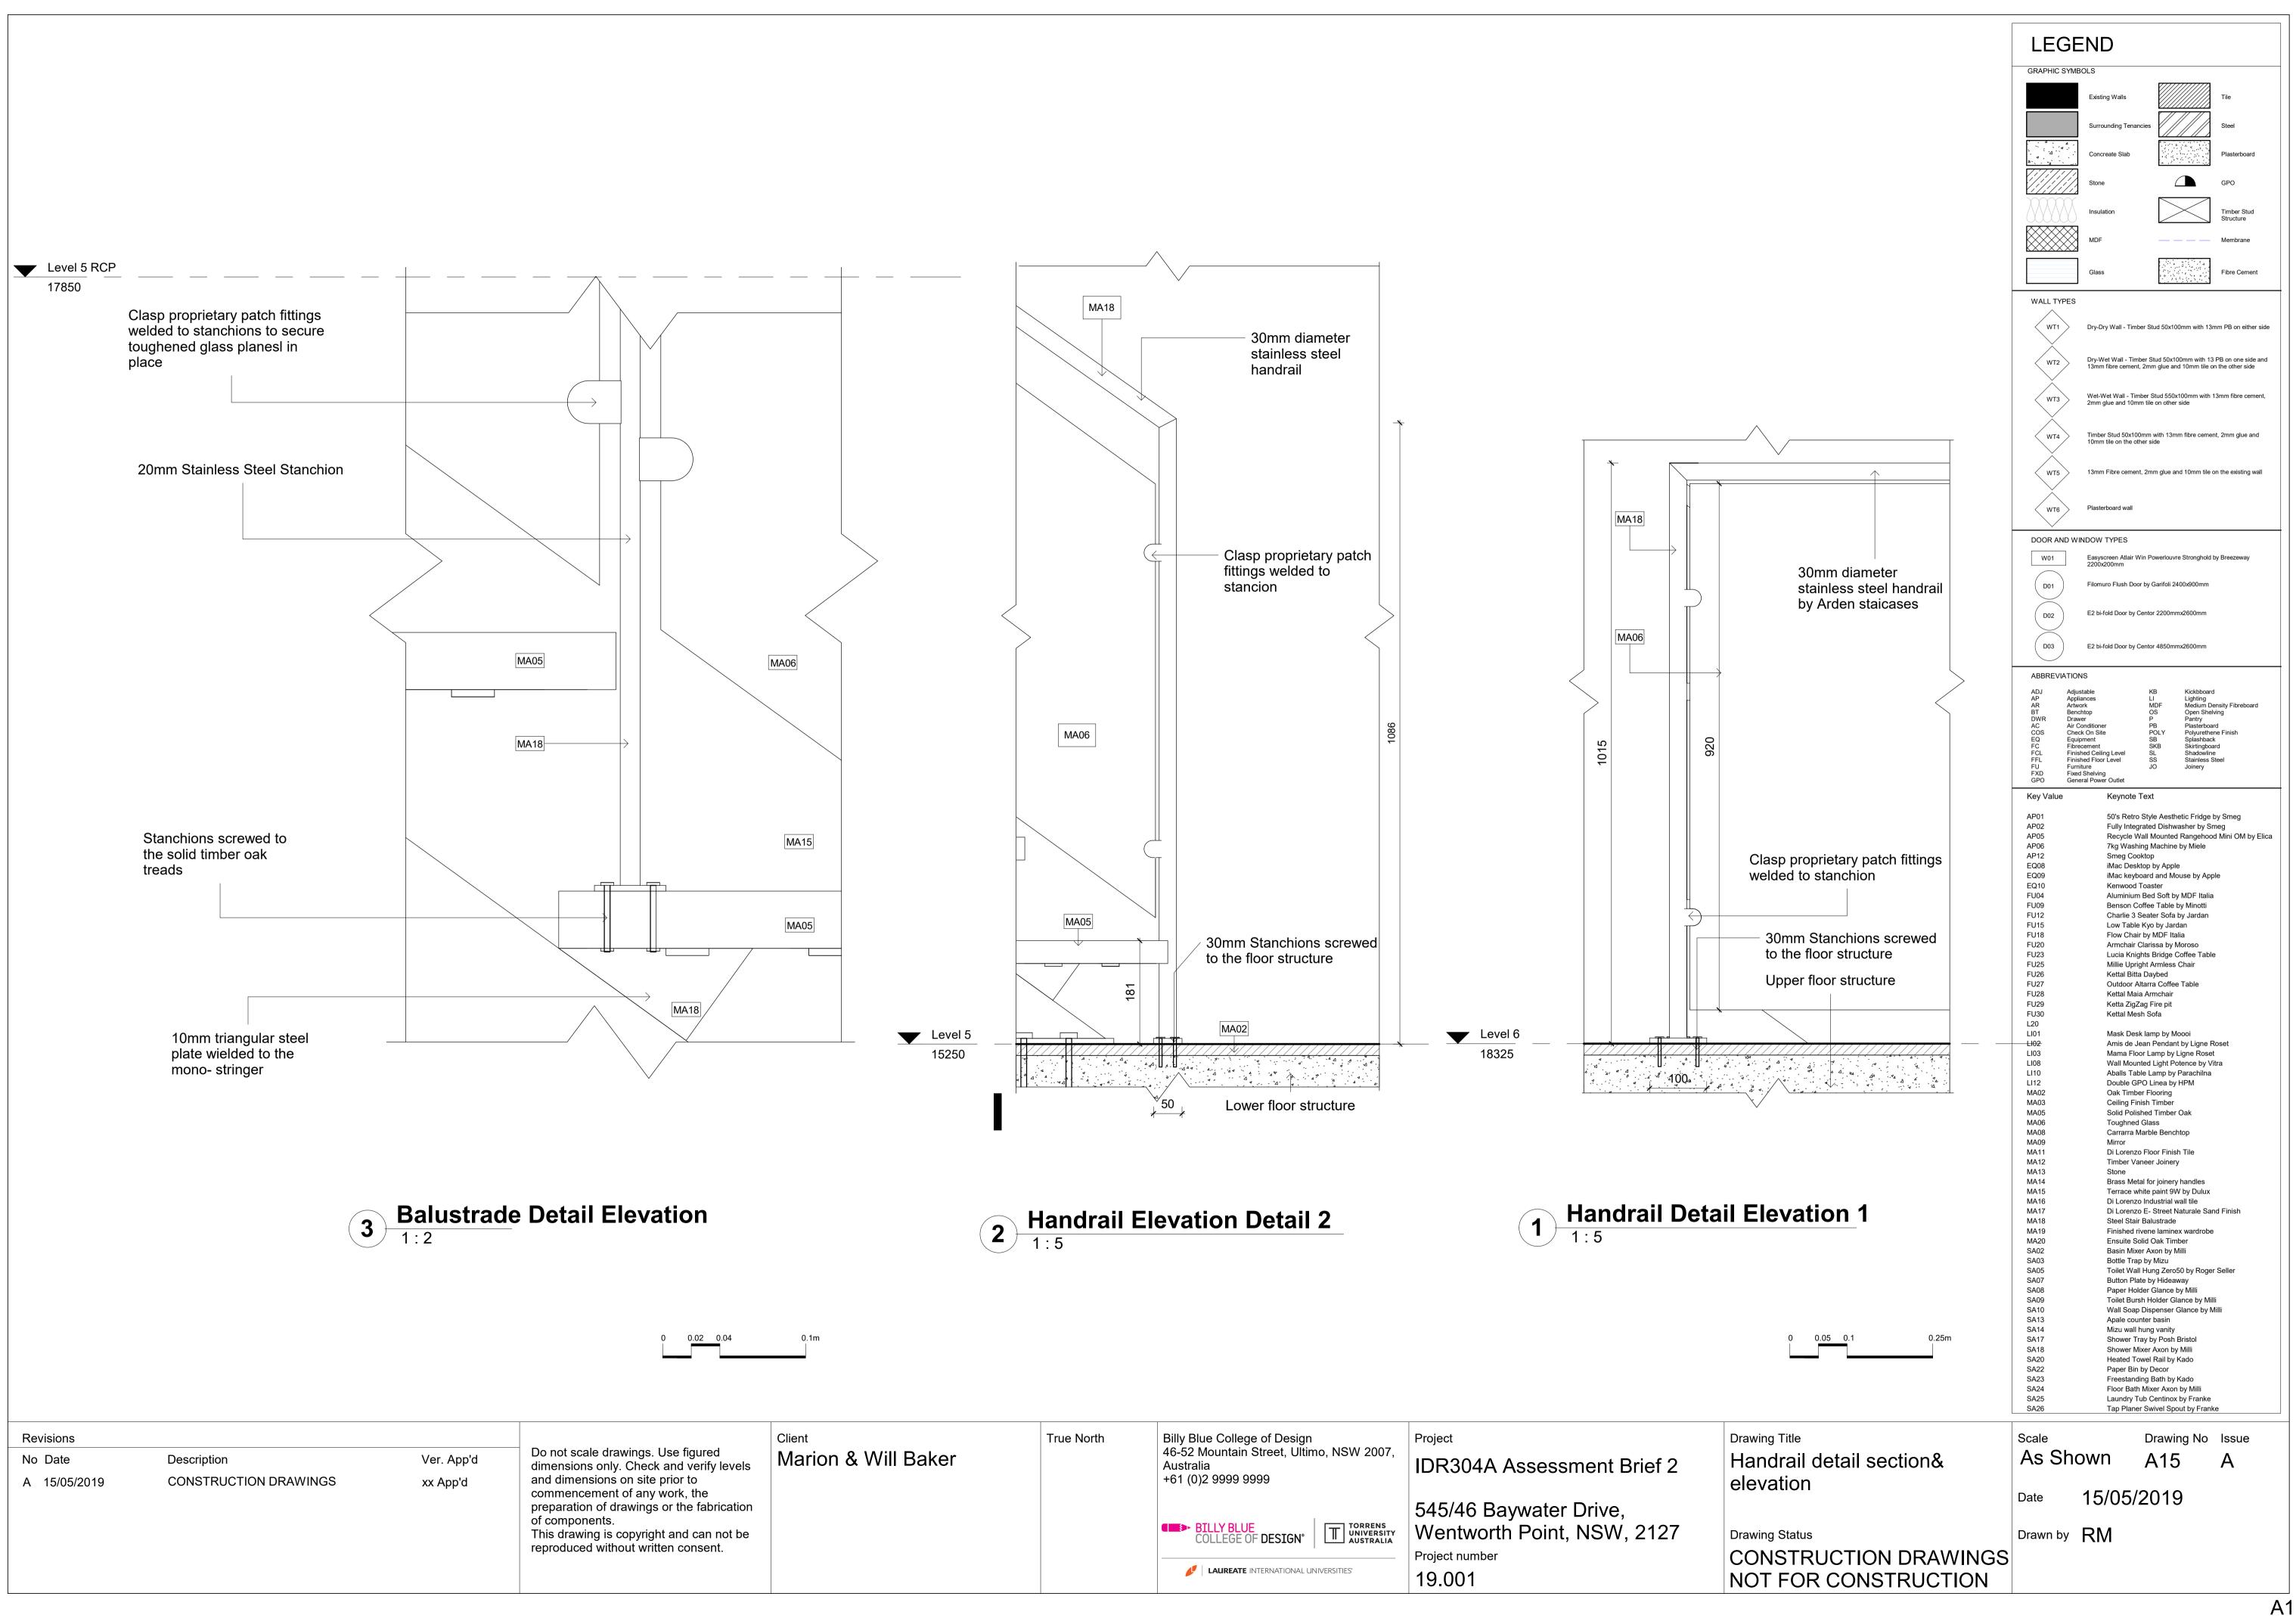

Area 22 m² 15 m² 7 m² 28 m² 16 m² 6 m² 5 m² 8 m² 22 m² 14 m² 12 m²

| Drawing List |                                                   |
|--------------|---------------------------------------------------|
| Sheet Number | View Name                                         |
|              |                                                   |
| A01<br>A02   | Level 5 Proposed Plan                             |
| A02<br>A03   | Level 5 Proposed RCP                              |
| A03<br>A04   | Level 6 Proposed Plan                             |
| A04<br>A04   | Level 6 Proposed RCP                              |
| A04<br>A04   | Ceiling Detail 2 - Staircase and ceiling junction |
| A04<br>A05   | Ceiling detail 1 - Wall and ceiling junction      |
| A05<br>A06   | Level 5 Proposed Furniture Plan                   |
| A00<br>A07   | Level 6 Proposed Furniture Plan<br>Section 1      |
| A07          | Section 2                                         |
| A08          | Section 2                                         |
| A08          | Section 3                                         |
| A09          | Section 5                                         |
| A10          | North Elevation                                   |
| A11          | East Elevation                                    |
| A12          | Stair Upper Plan                                  |
| A12          | Staircase Isometric                               |
| A12          | Stair Lower Plan                                  |
| A13          | Stair Elevation1                                  |
| A13          | Stair Elevation 2                                 |
| A14          | Stair Section 1                                   |
| A14          | Stair Section of Junction w/ floor Structure 2    |
| A14          | Stair Section of Junction w/floor structure 1     |
| A15          | Handrail Detail Elevation 1                       |
| A15          | Handrail Elevation Detail 2                       |
| A15          | Balustrade Detail Elevation                       |
| A16          | Walk in robe section1                             |
| A16          | Walk in robe detail floor plan                    |
| A17          | Walk in robe elevation 2                          |
| A17          | Walk in robe elevation 1                          |
| A17          | Walk in robe elevation 3                          |
| A18          | Ensuite Detail Plan                               |
| A18          | Ensuite Elevation 1                               |
| A18          | Ensuite Elevation 4                               |
| A18          | Ensuite Elevation 3                               |
| A18          | Ensuite Elevation 2                               |
| A19          | Ensuite Section 1                                 |
| A19          | Ensuite vanity cabinet detail section             |
| A19          | Ensuite shaving cabinet detail section            |
| A19          | Ensuite vanity cabinet wall junction              |
| A20          | Ensuite Floor Tile Plan                           |
| A20          | Ensuite Tile Elevation 1                          |
| A20          | Ensuite Tile Elevation 2                          |
| A20          | Ensuite Tile Elevation 3                          |
| A20          | Ensuite Tile Elevation 4                          |
| A21          | Kitchen Detail Plan                               |
| A22          | Kitchen Elevation 1                               |
| A22          | Kitchen Elevation 2                               |
| A22          | Kitchen elevation 3                               |
| A23          | Kitchen Section                                   |
| A23          | Kitchen benchtop detail                           |
| A23          | Kitchen island lower detail                       |
| A23          | Kitchen handle joiney detail                      |
| A24          | Typical wall & floor detail section (dry/wet))    |
| A24          | Typical wall & ceiling detail section-(dry/wet)   |
| A25          | Louvre detail plan                                |
| A25          | Louvre detail section                             |
| A25          | Louvre detail elevation                           |
| A26          | Bi-fold section                                   |
| A26          | Bi-fold plan<br>Bi fold external elevation        |
| A27          | Bi-fold external elevation                        |
| A28          | Flush Door Plan<br>Flush door section             |