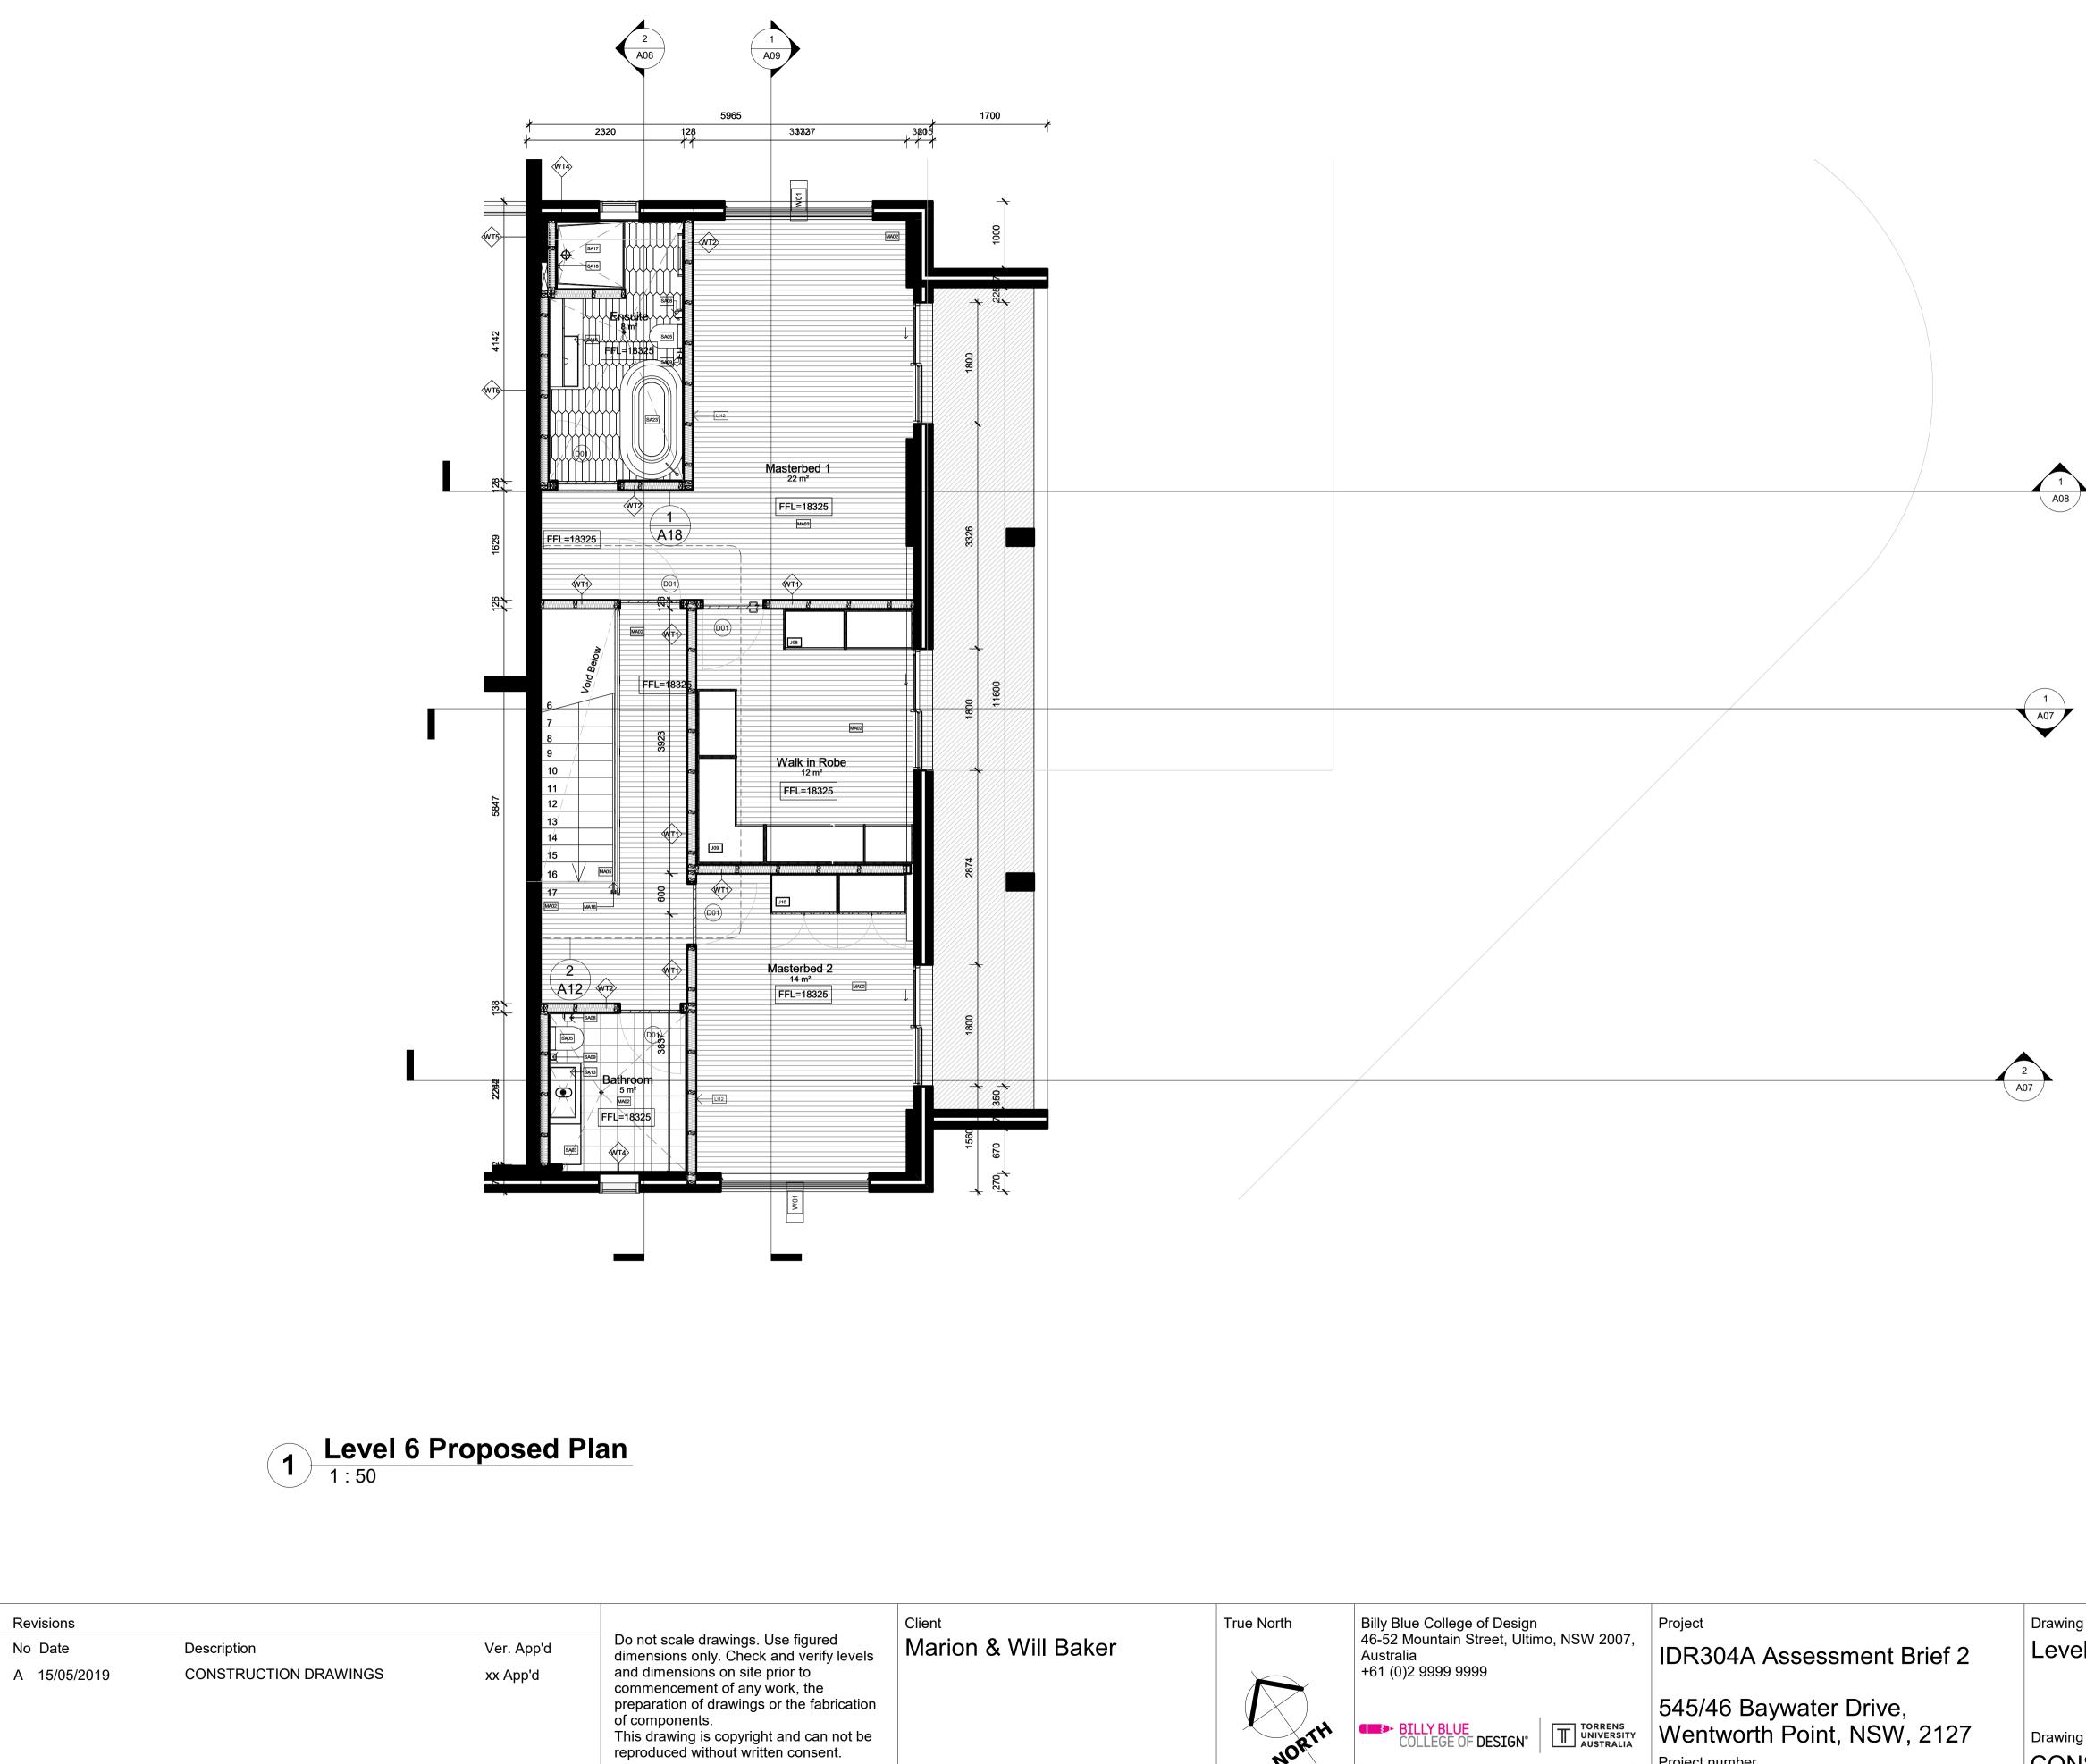

### Room List

| evel   | Name   |
|--------|--------|
| evel 5 | Dining |
| evel 5 | Kitche |
| evel 5 | Laund  |
| evel 5 | Living |
| evel 5 | Study  |
| evel 5 | Toilet |
| evel 6 | Bathro |
| evel 6 | Ensuit |
| evel 6 | Maste  |
| evel 6 | Maste  |
| evel 6 | Walk i |

Area 22 m² 15 m² 7 m² 28 m² 16 m² 6 m² 5 m² 8 m² 22 m² 14 m² 12 m²

| Drawing List |                                                   |
|--------------|---------------------------------------------------|
| Sheet Number | View Name                                         |
|              |                                                   |
| A01<br>A02   | Level 5 Proposed Plan                             |
| A02<br>A03   | Level 5 Proposed RCP                              |
| A03<br>A04   | Level 6 Proposed Plan                             |
| A04<br>A04   | Level 6 Proposed RCP                              |
| A04<br>A04   | Ceiling Detail 2 - Staircase and ceiling junction |
| A04<br>A05   | Ceiling detail 1 - Wall and ceiling junction      |
| A05<br>A06   | Level 5 Proposed Furniture Plan                   |
| A00<br>A07   | Level 6 Proposed Furniture Plan<br>Section 1      |
| A07          | Section 2                                         |
| A08          | Section 2                                         |
| A08          | Section 3                                         |
| A09          | Section 5                                         |
| A10          | North Elevation                                   |
| A11          | East Elevation                                    |
| A12          | Stair Upper Plan                                  |
| A12          | Staircase Isometric                               |
| A12          | Stair Lower Plan                                  |
| A13          | Stair Elevation1                                  |
| A13          | Stair Elevation 2                                 |
| A14          | Stair Section 1                                   |
| A14          | Stair Section of Junction w/ floor Structure 2    |
| A14          | Stair Section of Junction w/floor structure 1     |
| A15          | Handrail Detail Elevation 1                       |
| A15          | Handrail Elevation Detail 2                       |
| A15          | Balustrade Detail Elevation                       |
| A16          | Walk in robe section1                             |
| A16          | Walk in robe detail floor plan                    |
| A17          | Walk in robe elevation 2                          |
| A17          | Walk in robe elevation 1                          |
| A17          | Walk in robe elevation 3                          |
| A18          | Ensuite Detail Plan                               |
| A18          | Ensuite Elevation 1                               |
| A18          | Ensuite Elevation 4                               |
| A18          | Ensuite Elevation 3                               |
| A18          | Ensuite Elevation 2                               |
| A19          | Ensuite Section 1                                 |
| A19          | Ensuite vanity cabinet detail section             |
| A19          | Ensuite shaving cabinet detail section            |
| A19          | Ensuite vanity cabinet wall junction              |
| A20          | Ensuite Floor Tile Plan                           |
| A20          | Ensuite Tile Elevation 1                          |
| A20          | Ensuite Tile Elevation 2                          |
| A20          | Ensuite Tile Elevation 3                          |
| A20          | Ensuite Tile Elevation 4                          |
| A21          | Kitchen Detail Plan                               |
| A22          | Kitchen Elevation 1                               |
| A22          | Kitchen Elevation 2                               |
| A22          | Kitchen elevation 3                               |
| A23          | Kitchen Section                                   |
| A23          | Kitchen benchtop detail                           |
| A23          | Kitchen island lower detail                       |
| A23          | Kitchen handle joiney detail                      |
| A24          | Typical wall & floor detail section (dry/wet))    |
| A24          | Typical wall & ceiling detail section-(dry/wet)   |
| A25          | Louvre detail plan                                |
| A25          | Louvre detail section                             |
| A25          | Louvre detail elevation                           |
| A26          | Bi-fold section                                   |
| A26          | Bi-fold plan<br>Bi fold external elevation        |
| A27          | Bi-fold external elevation                        |
| A28          | Flush Door Plan<br>Flush door section             |

| Will Baker |       | Billy Blue College of Design<br>46-52 Mountain Street, Ultimo, NSW 2007,<br>Australia<br>+61 (0)2 9999 9999 | Project<br>IDR304A Assessment Brief 2                                            | Drawii<br>Lev        |
|------------|-------|-------------------------------------------------------------------------------------------------------------|----------------------------------------------------------------------------------|----------------------|
|            | NORTH | BILLY BLUE     COLLEGE OF DESIGN*     TORRENS     UNIVERSITY     AUSTRALIA                                  | 545/46 Baywater Drive,<br>Wentworth Point, NSW, 2127<br>Project number<br>19.001 | Drawin<br>CON<br>NOT |