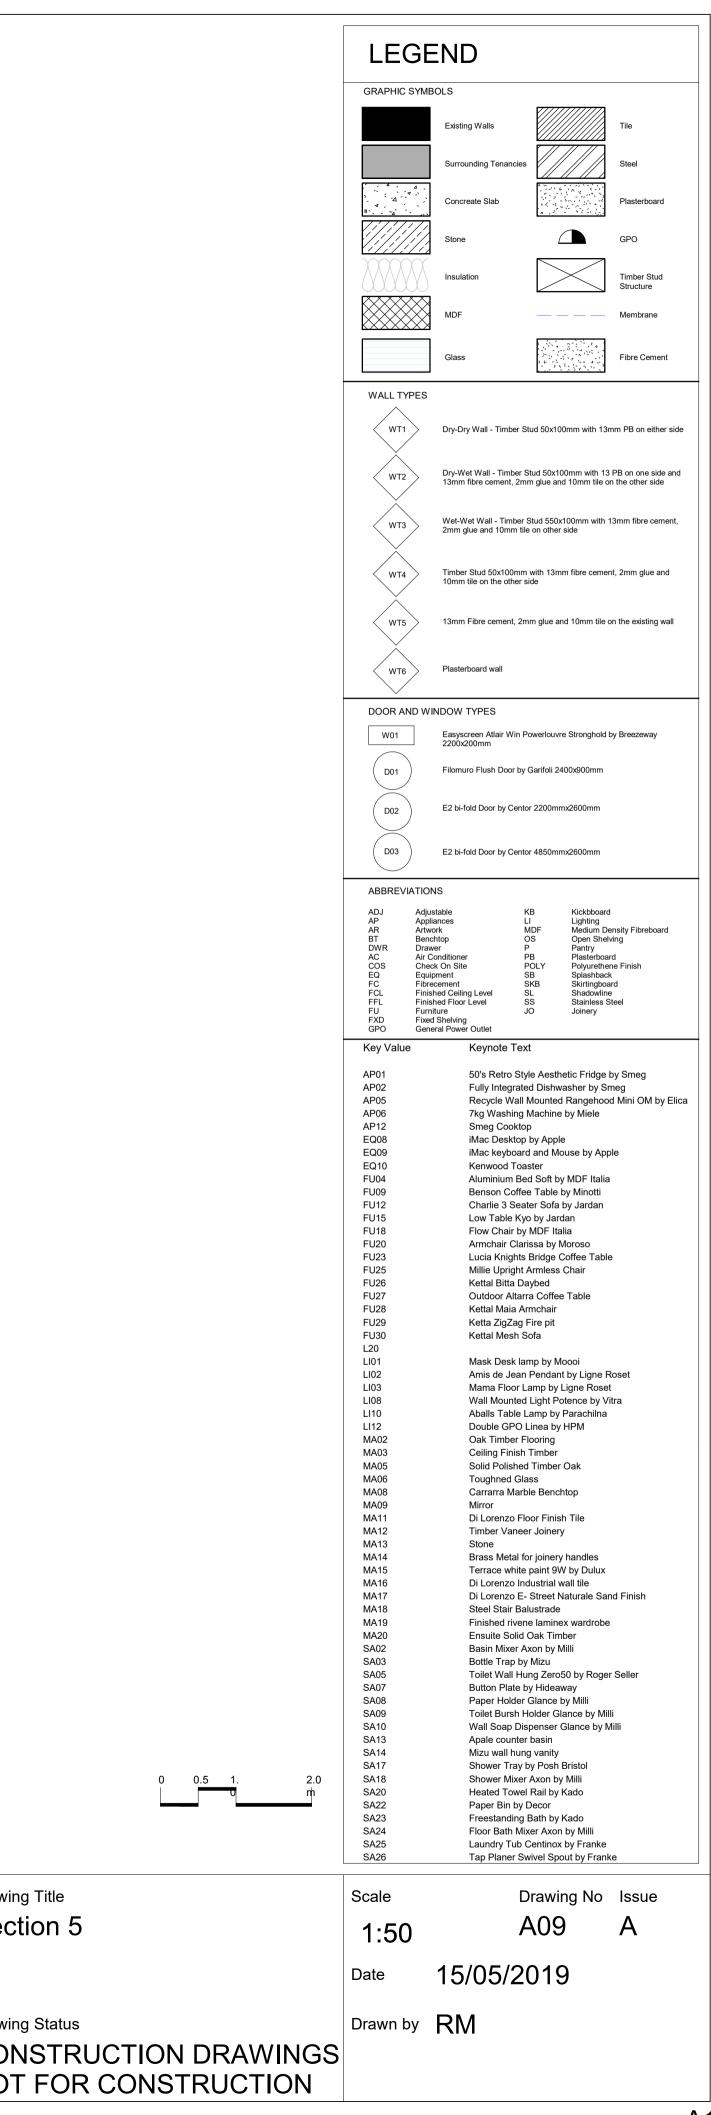

A28

A28

|                         | LEGEND<br>GRAPHIC SYMBOLS                                                                                                                                                                                                                                  |
|-------------------------|------------------------------------------------------------------------------------------------------------------------------------------------------------------------------------------------------------------------------------------------------------|
| Scale Value 1:          | Existing Walls Tile                                                                                                                                                                                                                                        |
| 50<br>50                | Surrounding Tenancies Steel                                                                                                                                                                                                                                |
| 50<br>50                | Concreate Slab                                                                                                                                                                                                                                             |
| 50                      |                                                                                                                                                                                                                                                            |
| 5                       | GPO                                                                                                                                                                                                                                                        |
| 5                       | Insulation Timber Stud<br>Structure                                                                                                                                                                                                                        |
| 50                      | MDF Membrane                                                                                                                                                                                                                                               |
| 50<br>50                |                                                                                                                                                                                                                                                            |
| 50                      | Glass Fibre Cement                                                                                                                                                                                                                                         |
| 50                      | WALL TYPES                                                                                                                                                                                                                                                 |
| 50                      | WT1 Dry-Dry Wall - Timber Stud 50x100mm with 13mm PB on either side                                                                                                                                                                                        |
| 50                      | Dry-Wet Wall - Timber Stud 50x100mm with 13 PB on one side and                                                                                                                                                                                             |
| 50                      | WT2 Dry-wet wall - Timber Stud SociOumin with 13 PB on one side and<br>13mm fibre cement, 2mm glue and 10mm tile on the other side                                                                                                                         |
| 50<br>20                | WT3 Wet-Wet Wall - Timber Stud 550x100mm with 13mm fibre cement,<br>2mm glue and 10mm tile on other side                                                                                                                                                   |
| 20                      |                                                                                                                                                                                                                                                            |
| 20                      | WT4 Timber Stud 50x100mm with 13mm fibre cement, 2mm glue and 10mm tile on the other side                                                                                                                                                                  |
| 20                      | WT5 13mm Fibre cement, 2mm glue and 10mm tile on the existing wall                                                                                                                                                                                         |
| 20                      |                                                                                                                                                                                                                                                            |
| 20<br>F                 | WT6 Plasterboard wall                                                                                                                                                                                                                                      |
| 5<br>5                  | DOOR AND WINDOW TYPES                                                                                                                                                                                                                                      |
| 5                       | W01 Easyscreen Atlair Win Powerlouvre Stronghold by Breezeway                                                                                                                                                                                              |
| 5                       | 2200x200mm<br>Filomuro Flush Door by Garifoli 2400x900mm                                                                                                                                                                                                   |
| 2                       | D01 Filomuro Flush Door by Garifoli 2400x900mm                                                                                                                                                                                                             |
| 20                      | E2 bi-fold Door by Centor 2200mmx2600mm                                                                                                                                                                                                                    |
| 20                      | D03 E2 bi-fold Door by Centor 4850mmx2600mm                                                                                                                                                                                                                |
| 20                      |                                                                                                                                                                                                                                                            |
| 20<br>20                | ABBREVIATIONS<br>ADJ Adjustable KB Kickbboard                                                                                                                                                                                                              |
| 20                      | AP         Appliances         LI         Lighting           AR         Artwork         MDF         Medium Density Fibreboard           BT         Benchtop         OS         Open Shelving           DWR         Drawer         P         Pantry          |
| 20                      | DWR         Drawer         P         Pantry           AC         Air Conditioner         PB         Plasterboard           COS         Check On Site         POLY         Polyurethene Finish           EQ         Equipment         SB         Splashback |
| 20                      | FC Fibrecement SKB Skirtingboard<br>FCL Finished Ceiling Level SL Shadowline<br>FFL Finished Floor Level SS Stainless Steel                                                                                                                                |
| 20                      | FU     Furniture     JO     Joinery       FXD     Fixed Shelving     Joinery       GPO     General Power Outlet                                                                                                                                            |
| 20                      | Key Value Keynote Text                                                                                                                                                                                                                                     |
| 20<br>5                 | AP01 50's Retro Style Aesthetic Fridge by Smeg<br>AP02 Fully Integrated Dishwasher by Smeg                                                                                                                                                                 |
| 5                       | AP05     Recycle Wall Mounted Rangehood Mini OM by Elica       AP06     7kg Washing Machine by Miele                                                                                                                                                       |
| 2                       | AP12 Smeg Cooktop<br>EQ08 iMac Desktop by Apple                                                                                                                                                                                                            |
| 20                      | EQ09     iMac keyboard and Mouse by Apple       EQ10     Kenwood Toaster       FU04     Aluminium Bed Soft by MDF Italia                                                                                                                                   |
| 20                      | FU09 Benson Coffee Table by Minotti<br>FU12 Charlie 3 Seater Sofa by Jardan                                                                                                                                                                                |
| 20<br>20                | FU15Low Table Kyo by JardanFU18Flow Chair by MDF Italia                                                                                                                                                                                                    |
| 20                      | FU20     Armchair Clarissa by Moroso       FU23     Lucia Knights Bridge Coffee Table       FU25     Millie Upright Armless Chair                                                                                                                          |
| 20                      | FU25     Millie Upright Armless Chair       FU26     Kettal Bitta Daybed       FU27     Outdoor Altarra Coffee Table                                                                                                                                       |
| 20                      | FU28     Kettal Maia Armchair       FU29     Ketta ZigZag Fire pit                                                                                                                                                                                         |
| 20                      | FU30 Kettal Mesh Sofa<br>L20                                                                                                                                                                                                                               |
| 20                      | LI01     Mask Desk lamp by Moooi       LI02     Amis de Jean Pendant by Ligne Roset       LI03     Mana Flaard ama by Ligne Roset                                                                                                                          |
| 20                      | LI03     Mama Floor Lamp by Ligne Roset       LI08     Wall Mounted Light Potence by Vitra       LI10     Aballs Table Lamp by Parachilna                                                                                                                  |
| 2<br>2                  | LI12 Double GPO Linea by HPM<br>MA02 Oak Timber Flooring                                                                                                                                                                                                   |
| 2                       | MA03Ceiling Finish TimberMA05Solid Polished Timber Oak                                                                                                                                                                                                     |
| 5                       | MA06 Toughned Glass<br>MA08 Carrarra Marble Benchtop                                                                                                                                                                                                       |
| 5                       | MA09     Mirror       MA11     Di Lorenzo Floor Finish Tile       MA12     Timber Vaneer Joinery                                                                                                                                                           |
| 10                      | MA12 Timber Vaneer Joinery<br>MA13 Stone<br>MA14 Brass Metal for joinery handles                                                                                                                                                                           |
| 10                      | MA15Terrace white paint 9W by DuluxMA16Di Lorenzo Industrial wall tile                                                                                                                                                                                     |
| 10<br>10                | MA17 Di Lorenzo E- Street Naturale Sand Finish<br>MA18 Steel Stair Balustrade<br>MA19 Einished rivene Jaminey wardrebe                                                                                                                                     |
| 10                      | MA19Finished rivene laminex wardrobeMA20Ensuite Solid Oak TimberSA02Basin Mixer Axon by Milli                                                                                                                                                              |
| 10                      | SA02     Basin Mixer Axon by Milli       SA03     Bottle Trap by Mizu       SA05     Toilet Wall Hung Zero50 by Roger Seller                                                                                                                               |
| 10                      | SA07Button Plate by HideawaySA08Paper Holder Glance by Milli                                                                                                                                                                                               |
| 10                      | SA09     Toilet Bursh Holder Glance by Milli       SA10     Wall Soap Dispenser Glance by Milli       SA12     Apple counter basin                                                                                                                         |
| 10                      | SA13Apale counter basinSA14Mizu wall hung vanitySA17Shower Tray by Posh Bristol                                                                                                                                                                            |
|                         | SA17     Shower Tray by Posh Bristol       SA18     Shower Mixer Axon by Milli       SA20     Heated Towel Rail by Kado                                                                                                                                    |
|                         | SA20     Heated Tower Rail by Rado       SA22     Paper Bin by Decor       SA23     Freestanding Bath by Kado                                                                                                                                              |
|                         | SA24Floor Bath Mixer Axon by MilliSA25Laundry Tub Centinox by Franke                                                                                                                                                                                       |
|                         | SA26 Tap Planer Swivel Spout by Franke                                                                                                                                                                                                                     |
| tle                     | Scale Drawing No Issue                                                                                                                                                                                                                                     |
| Page                    | N/A A00 A                                                                                                                                                                                                                                                  |
|                         | Date 15/05/2019                                                                                                                                                                                                                                            |
|                         | Date 10/00/2019                                                                                                                                                                                                                                            |
|                         |                                                                                                                                                                                                                                                            |
| atus<br>RUCTION DRAWING | Drawn by <b>RM</b>                                                                                                                                                                                                                                         |