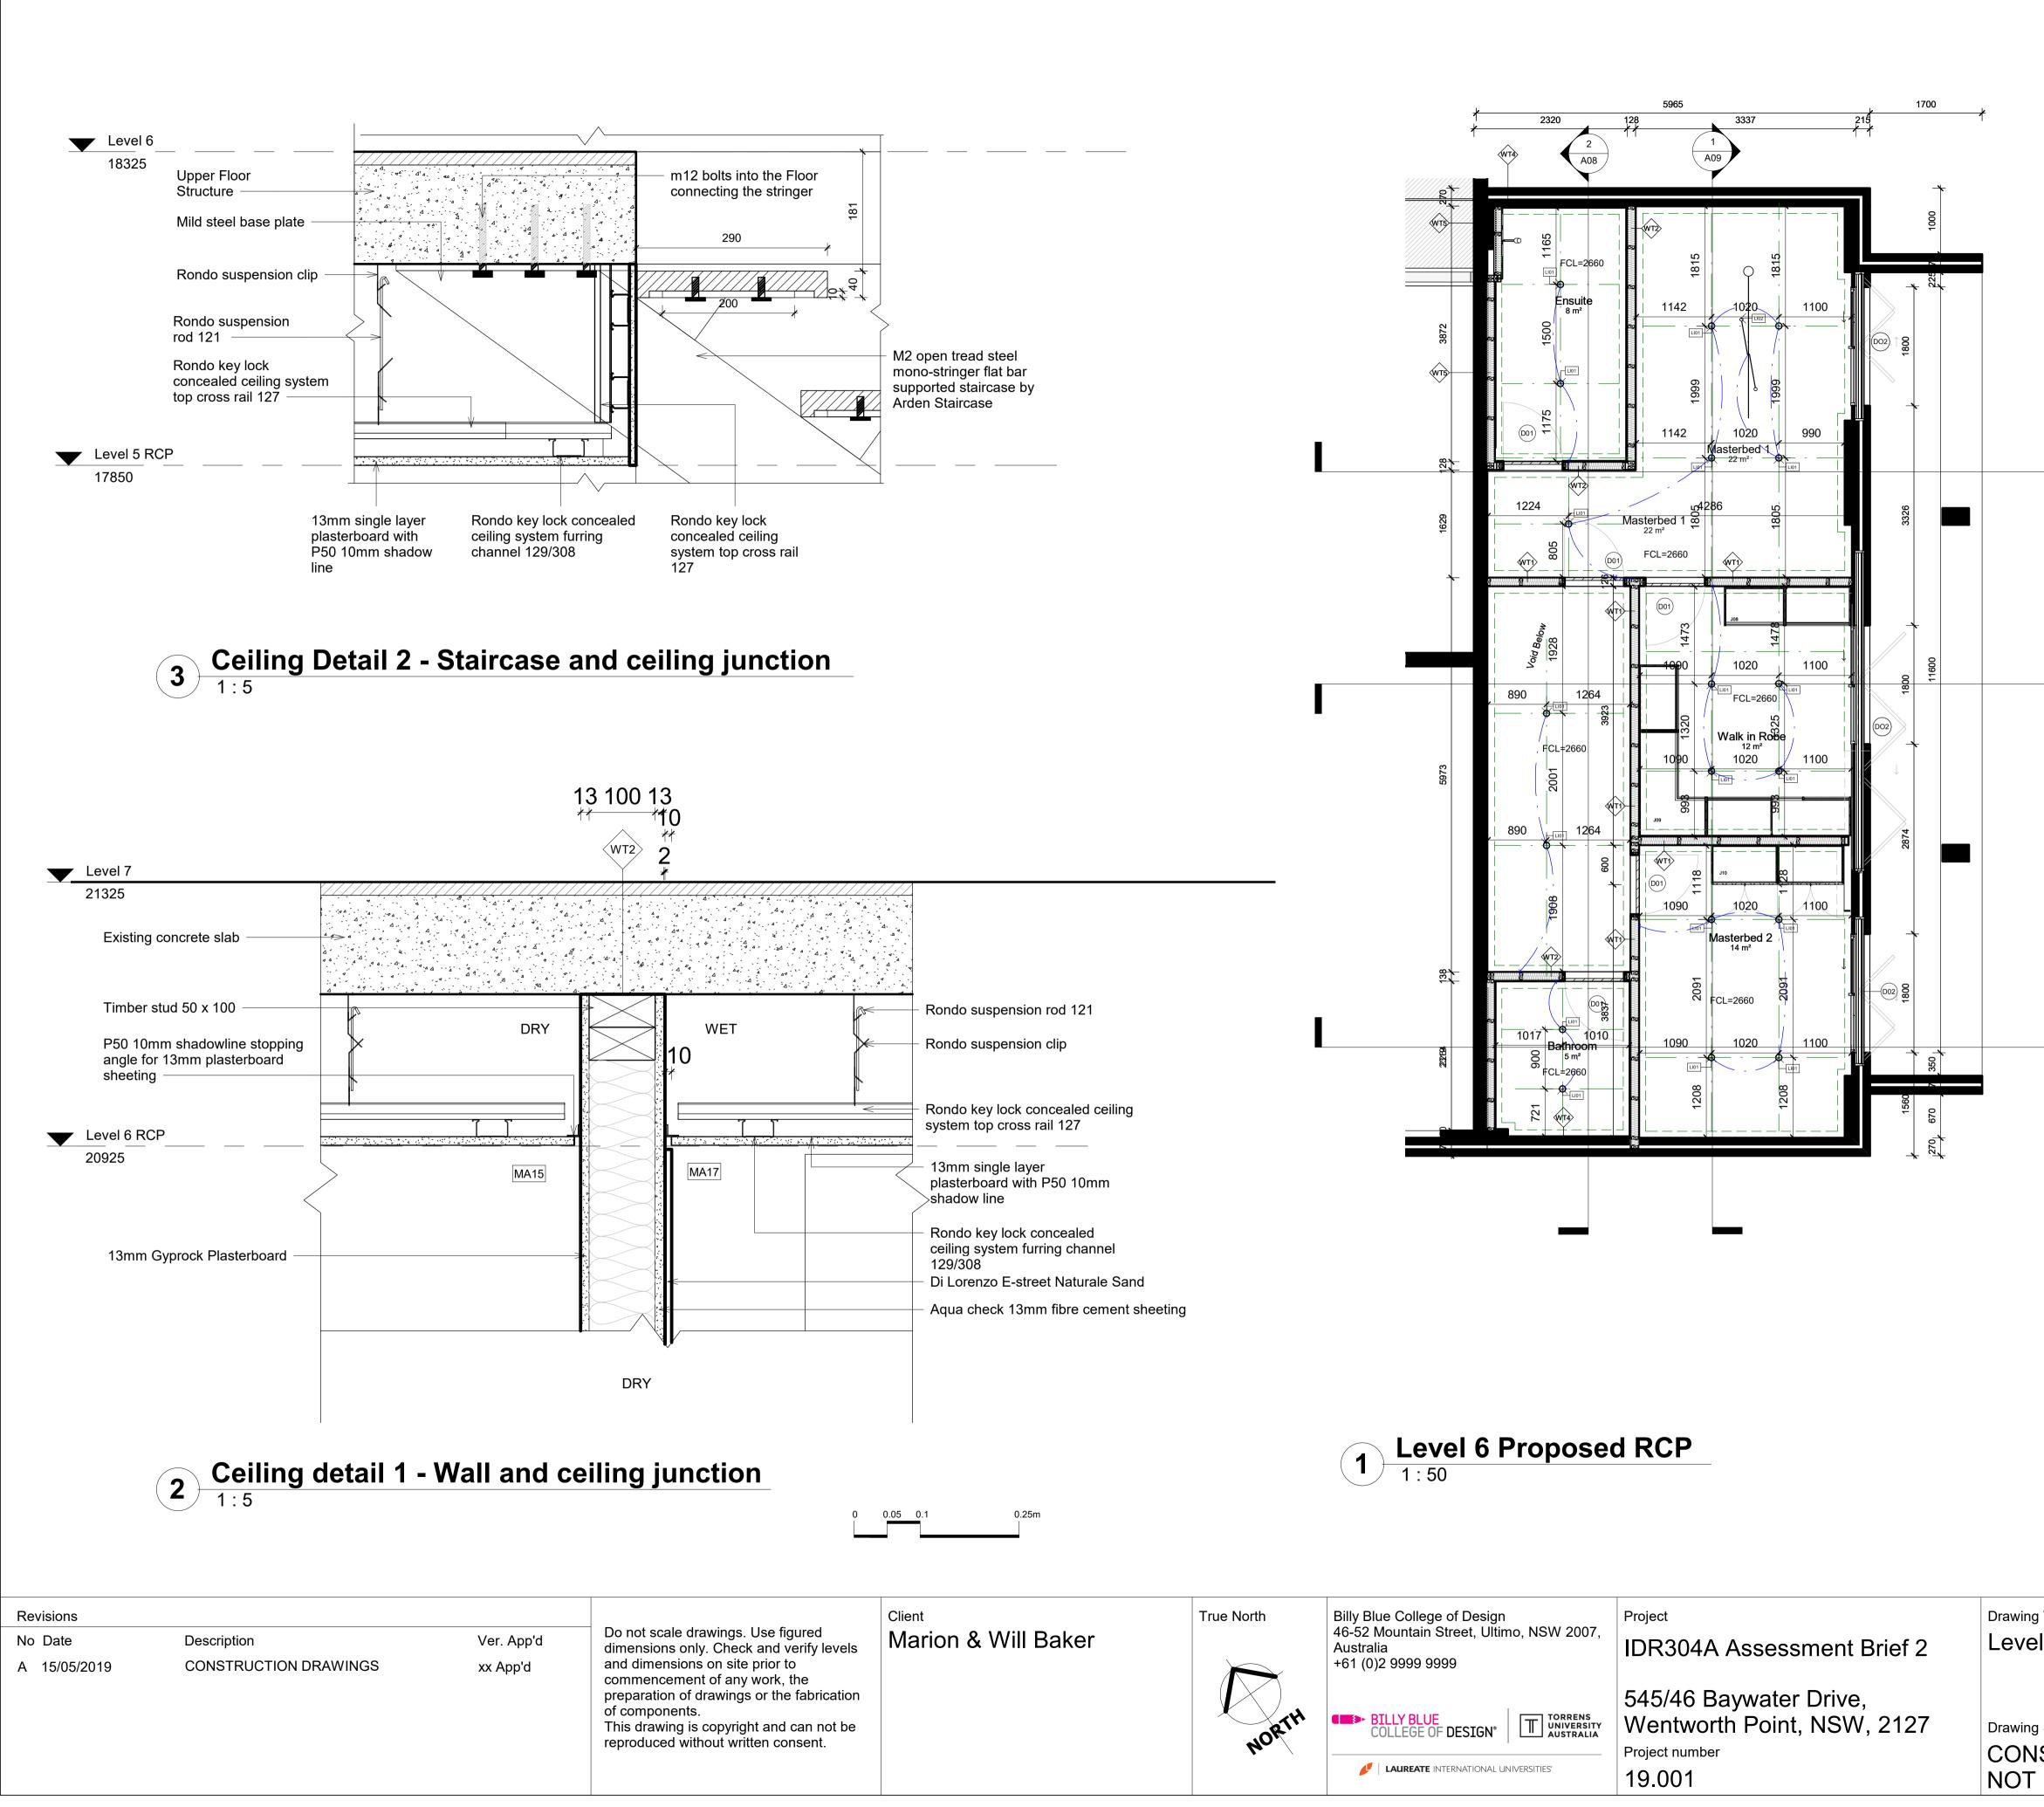

Area 22 m² 15 m² 7 m² 28 m² 16 m² 6 m² 5 m² 8 m² 22 m² 14 m² 12 m²

| Drawing List |                                                   |
|--------------|---------------------------------------------------|
| Sheet Number | View Name                                         |
|              |                                                   |
| A01<br>A02   | Level 5 Proposed Plan                             |
| A02<br>A03   | Level 5 Proposed RCP                              |
| A03<br>A04   | Level 6 Proposed Plan                             |
| A04<br>A04   | Level 6 Proposed RCP                              |
| A04<br>A04   | Ceiling Detail 2 - Staircase and ceiling junction |
| A04<br>A05   | Ceiling detail 1 - Wall and ceiling junction      |
| A05<br>A06   | Level 5 Proposed Furniture Plan                   |
| A00<br>A07   | Level 6 Proposed Furniture Plan<br>Section 1      |
| A07          | Section 2                                         |
| A08          | Section 2                                         |
| A08          | Section 3                                         |
| A09          | Section 5                                         |
| A10          | North Elevation                                   |
| A11          | East Elevation                                    |
| A12          | Stair Upper Plan                                  |
| A12          | Staircase Isometric                               |
| A12          | Stair Lower Plan                                  |
| A13          | Stair Elevation1                                  |
| A13          | Stair Elevation 2                                 |
| A14          | Stair Section 1                                   |
| A14          | Stair Section of Junction w/ floor Structure 2    |
| A14          | Stair Section of Junction w/floor structure 1     |
| A15          | Handrail Detail Elevation 1                       |
| A15          | Handrail Elevation Detail 2                       |
| A15          | Balustrade Detail Elevation                       |
| A16          | Walk in robe section1                             |
| A16          | Walk in robe detail floor plan                    |
| A17          | Walk in robe elevation 2                          |
| A17          | Walk in robe elevation 1                          |
| A17          | Walk in robe elevation 3                          |
| A18          | Ensuite Detail Plan                               |
| A18          | Ensuite Elevation 1                               |
| A18          | Ensuite Elevation 4                               |
| A18          | Ensuite Elevation 3                               |
| A18          | Ensuite Elevation 2                               |
| A19          | Ensuite Section 1                                 |
| A19          | Ensuite vanity cabinet detail section             |
| A19          | Ensuite shaving cabinet detail section            |
| A19          | Ensuite vanity cabinet wall junction              |
| A20          | Ensuite Floor Tile Plan                           |
| A20          | Ensuite Tile Elevation 1                          |
| A20          | Ensuite Tile Elevation 2                          |
| A20          | Ensuite Tile Elevation 3                          |
| A20          | Ensuite Tile Elevation 4                          |
| A21          | Kitchen Detail Plan                               |
| A22          | Kitchen Elevation 1                               |
| A22          | Kitchen Elevation 2                               |
| A22          | Kitchen elevation 3                               |
| A23          | Kitchen Section                                   |
| A23          | Kitchen benchtop detail                           |
| A23          | Kitchen island lower detail                       |
| A23          | Kitchen handle joiney detail                      |
| A24          | Typical wall & floor detail section (dry/wet))    |
| A24          | Typical wall & ceiling detail section-(dry/wet)   |
| A25          | Louvre detail plan                                |
| A25          | Louvre detail section                             |
| A25          | Louvre detail elevation                           |
| A26          | Bi-fold section                                   |
| A26          | Bi-fold plan<br>Bi fold external elevation        |
| A27          | Bi-fold external elevation                        |
| A28          | Flush Door Plan<br>Flush door section             |

A28

A28

|                         | LEGEND<br>GRAPHIC SYMBOLS                                                                                                                                                                                                                                  |
|-------------------------|------------------------------------------------------------------------------------------------------------------------------------------------------------------------------------------------------------------------------------------------------------|
| Scale Value 1:          | Existing Walls Tile                                                                                                                                                                                                                                        |
| 50<br>50                | Surrounding Tenancies Steel                                                                                                                                                                                                                                |
| 50<br>50                | Concreate Slab                                                                                                                                                                                                                                             |
| 50                      |                                                                                                                                                                                                                                                            |
| 5                       | GPO                                                                                                                                                                                                                                                        |
| 5                       | Insulation Timber Stud<br>Structure                                                                                                                                                                                                                        |
| 50                      | MDF Membrane                                                                                                                                                                                                                                               |
| 50<br>50                |                                                                                                                                                                                                                                                            |
| 50                      | Glass Fibre Cement                                                                                                                                                                                                                                         |
| 50                      | WALL TYPES                                                                                                                                                                                                                                                 |
| 50                      | WT1 Dry-Dry Wall - Timber Stud 50x100mm with 13mm PB on either side                                                                                                                                                                                        |
| 50                      | Dry-Wet Wall - Timber Stud 50x100mm with 13 PB on one side and                                                                                                                                                                                             |
| 50                      | WT2 Dry-wet wall - Timber Stud SociOumin with 13 PB on one side and<br>13mm fibre cement, 2mm glue and 10mm tile on the other side                                                                                                                         |
| 50<br>20                | WT3 Wet-Wet Wall - Timber Stud 550x100mm with 13mm fibre cement,<br>2mm glue and 10mm tile on other side                                                                                                                                                   |
| 20                      |                                                                                                                                                                                                                                                            |
| 20                      | WT4 Timber Stud 50x100mm with 13mm fibre cement, 2mm glue and 10mm tile on the other side                                                                                                                                                                  |
| 20                      | WT5 13mm Fibre cement, 2mm glue and 10mm tile on the existing wall                                                                                                                                                                                         |
| 20                      |                                                                                                                                                                                                                                                            |
| 20<br>F                 | WT6 Plasterboard wall                                                                                                                                                                                                                                      |
| 5<br>5                  | DOOR AND WINDOW TYPES                                                                                                                                                                                                                                      |
| 5                       | W01 Easyscreen Atlair Win Powerlouvre Stronghold by Breezeway                                                                                                                                                                                              |
| 5                       | 2200x200mm<br>Filomuro Flush Door by Garifoli 2400x900mm                                                                                                                                                                                                   |
| 2                       | D01 Filomuro Flush Door by Garifoli 2400x900mm                                                                                                                                                                                                             |
| 20                      | E2 bi-fold Door by Centor 2200mmx2600mm                                                                                                                                                                                                                    |
| 20                      | D03 E2 bi-fold Door by Centor 4850mmx2600mm                                                                                                                                                                                                                |
| 20                      |                                                                                                                                                                                                                                                            |
| 20<br>20                | ABBREVIATIONS<br>ADJ Adjustable KB Kickbboard                                                                                                                                                                                                              |
| 20                      | AP         Appliances         LI         Lighting           AR         Artwork         MDF         Medium Density Fibreboard           BT         Benchtop         OS         Open Shelving           DWR         Drawer         P         Pantry          |
| 20                      | DWR         Drawer         P         Pantry           AC         Air Conditioner         PB         Plasterboard           COS         Check On Site         POLY         Polyurethene Finish           EQ         Equipment         SB         Splashback |
| 20                      | FC Fibrecement SKB Skirtingboard<br>FCL Finished Ceiling Level SL Shadowline<br>FFL Finished Floor Level SS Stainless Steel                                                                                                                                |
| 20                      | FU     Furniture     JO     Joinery       FXD     Fixed Shelving     Joinery       GPO     General Power Outlet                                                                                                                                            |
| 20                      | Key Value Keynote Text                                                                                                                                                                                                                                     |
| 20<br>5                 | AP01 50's Retro Style Aesthetic Fridge by Smeg<br>AP02 Fully Integrated Dishwasher by Smeg                                                                                                                                                                 |
| 5                       | AP05     Recycle Wall Mounted Rangehood Mini OM by Elica       AP06     7kg Washing Machine by Miele                                                                                                                                                       |
| 2                       | AP12 Smeg Cooktop<br>EQ08 iMac Desktop by Apple                                                                                                                                                                                                            |
| 20                      | EQ09     iMac keyboard and Mouse by Apple       EQ10     Kenwood Toaster       FU04     Aluminium Bed Soft by MDF Italia                                                                                                                                   |
| 20                      | FU09 Benson Coffee Table by Minotti<br>FU12 Charlie 3 Seater Sofa by Jardan                                                                                                                                                                                |
| 20<br>20                | FU15Low Table Kyo by JardanFU18Flow Chair by MDF Italia                                                                                                                                                                                                    |
| 20                      | FU20     Armchair Clarissa by Moroso       FU23     Lucia Knights Bridge Coffee Table       FU25     Millie Upright Armless Chair                                                                                                                          |
| 20                      | FU25     Millie Upright Armless Chair       FU26     Kettal Bitta Daybed       FU27     Outdoor Altarra Coffee Table                                                                                                                                       |
| 20                      | FU28     Kettal Maia Armchair       FU29     Ketta ZigZag Fire pit                                                                                                                                                                                         |
| 20                      | FU30 Kettal Mesh Sofa<br>L20                                                                                                                                                                                                                               |
| 20                      | LI01     Mask Desk lamp by Moooi       LI02     Amis de Jean Pendant by Ligne Roset       LI03     Mana Flaard ama by Ligne Roset                                                                                                                          |
| 20                      | LI03     Mama Floor Lamp by Ligne Roset       LI08     Wall Mounted Light Potence by Vitra       LI10     Aballs Table Lamp by Parachilna                                                                                                                  |
| 2<br>2                  | LI12 Double GPO Linea by HPM<br>MA02 Oak Timber Flooring                                                                                                                                                                                                   |
| 2                       | MA03Ceiling Finish TimberMA05Solid Polished Timber Oak                                                                                                                                                                                                     |
| 5                       | MA06 Toughned Glass<br>MA08 Carrarra Marble Benchtop                                                                                                                                                                                                       |
| 5                       | MA09     Mirror       MA11     Di Lorenzo Floor Finish Tile       MA12     Timber Vaneer Joinery                                                                                                                                                           |
| 10                      | MA12 Timber Vaneer Joinery<br>MA13 Stone<br>MA14 Brass Metal for joinery handles                                                                                                                                                                           |
| 10                      | MA15Terrace white paint 9W by DuluxMA16Di Lorenzo Industrial wall tile                                                                                                                                                                                     |
| 10<br>10                | MA17 Di Lorenzo E- Street Naturale Sand Finish<br>MA18 Steel Stair Balustrade<br>MA19 Einished rivene Jaminey wardrebe                                                                                                                                     |
| 10                      | MA19Finished rivene laminex wardrobeMA20Ensuite Solid Oak TimberSA02Basin Mixer Axon by Milli                                                                                                                                                              |
| 10                      | SA02     Basin Mixer Axon by Milli       SA03     Bottle Trap by Mizu       SA05     Toilet Wall Hung Zero50 by Roger Seller                                                                                                                               |
| 10                      | SA07Button Plate by HideawaySA08Paper Holder Glance by Milli                                                                                                                                                                                               |
| 10                      | SA09     Toilet Bursh Holder Glance by Milli       SA10     Wall Soap Dispenser Glance by Milli       SA12     Apple counter basin                                                                                                                         |
| 10                      | SA13Apale counter basinSA14Mizu wall hung vanitySA17Shower Tray by Posh Bristol                                                                                                                                                                            |
|                         | SA17     Shower Tray by Posh Bristol       SA18     Shower Mixer Axon by Milli       SA20     Heated Towel Rail by Kado                                                                                                                                    |
|                         | SA20     Heated Tower Rail by Rado       SA22     Paper Bin by Decor       SA23     Freestanding Bath by Kado                                                                                                                                              |
|                         | SA24Floor Bath Mixer Axon by MilliSA25Laundry Tub Centinox by Franke                                                                                                                                                                                       |
|                         | SA26 Tap Planer Swivel Spout by Franke                                                                                                                                                                                                                     |
| tle                     | Scale Drawing No Issue                                                                                                                                                                                                                                     |
| Page                    | N/A A00 A                                                                                                                                                                                                                                                  |
|                         | Date 15/05/2019                                                                                                                                                                                                                                            |
|                         | Date 10/00/2019                                                                                                                                                                                                                                            |
|                         |                                                                                                                                                                                                                                                            |
| atus<br>RUCTION DRAWING | Drawn by <b>RM</b>                                                                                                                                                                                                                                         |