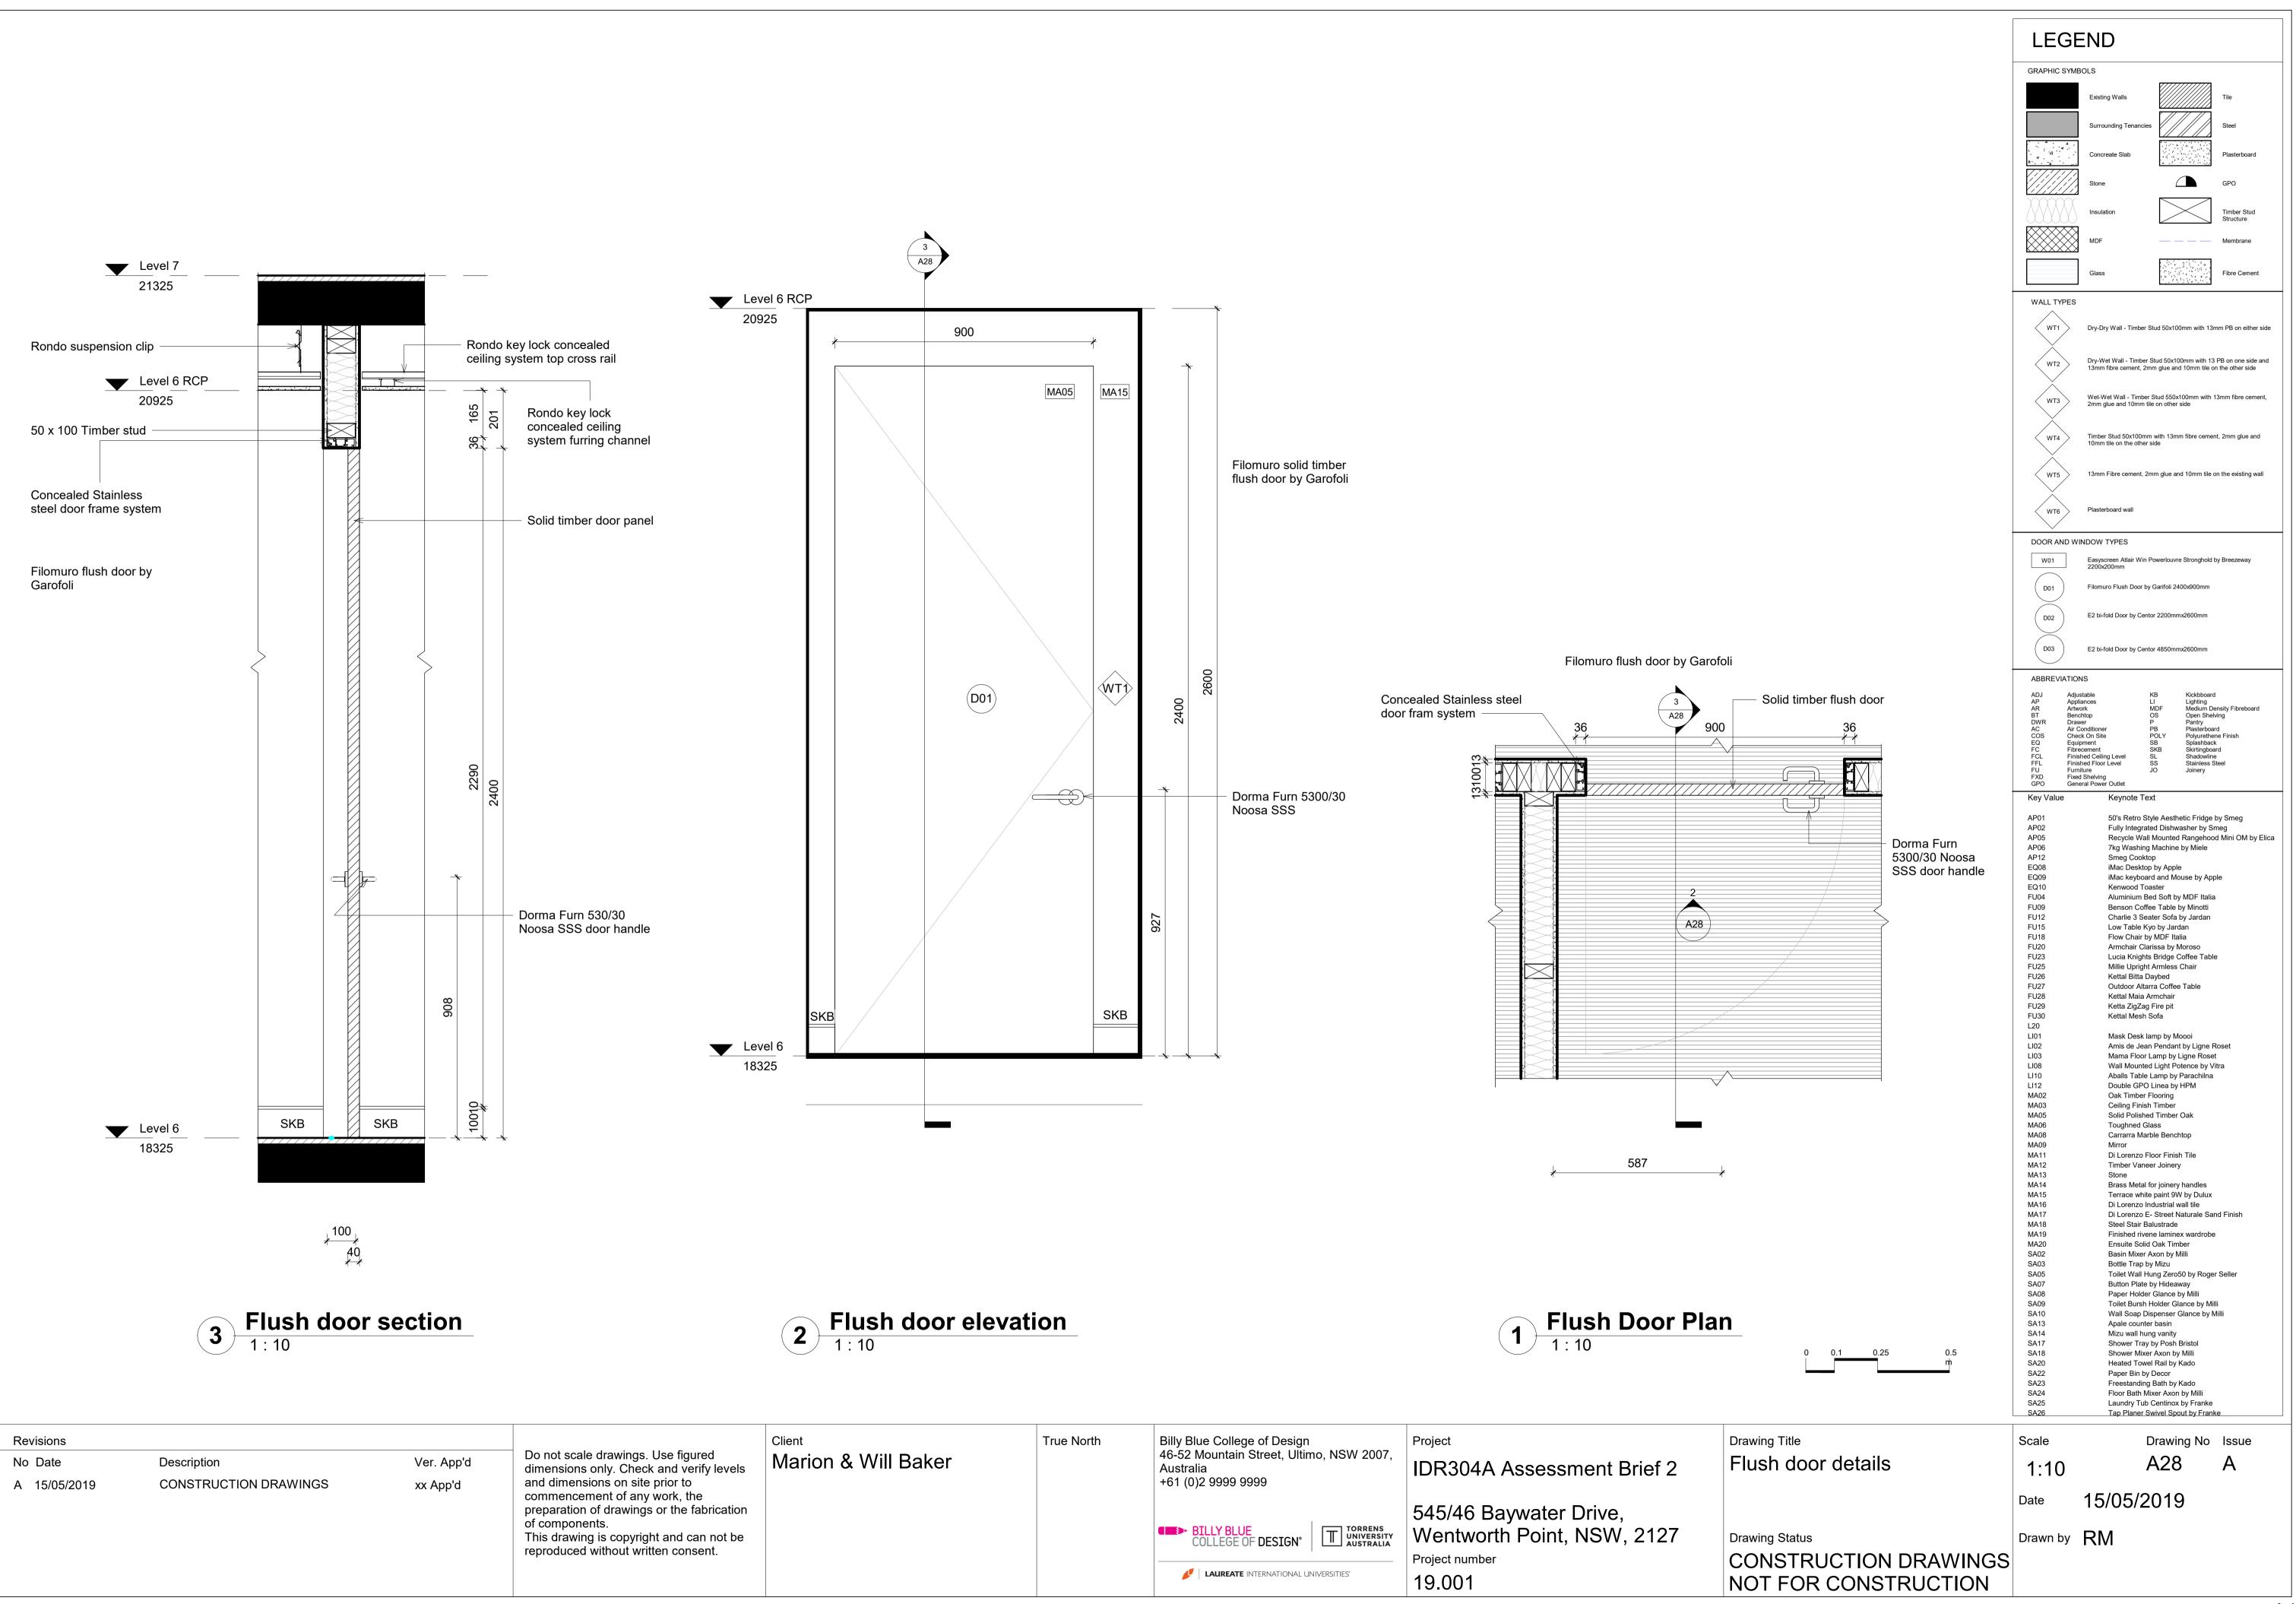

Area 22 m² 15 m² 7 m² 28 m² 16 m² 6 m² 5 m² 8 m² 22 m² 14 m² 12 m²

| Drawing List |                                                   |
|--------------|---------------------------------------------------|
| Sheet Number | View Name                                         |
|              |                                                   |
| A01<br>A02   | Level 5 Proposed Plan                             |
| A02<br>A03   | Level 5 Proposed RCP                              |
| A03<br>A04   | Level 6 Proposed Plan                             |
| A04<br>A04   | Level 6 Proposed RCP                              |
| A04<br>A04   | Ceiling Detail 2 - Staircase and ceiling junction |
| A04<br>A05   | Ceiling detail 1 - Wall and ceiling junction      |
| A05<br>A06   | Level 5 Proposed Furniture Plan                   |
| A00<br>A07   | Level 6 Proposed Furniture Plan<br>Section 1      |
| A07          | Section 2                                         |
| A08          | Section 2                                         |
| A08          | Section 3                                         |
| A09          | Section 5                                         |
| A10          | North Elevation                                   |
| A11          | East Elevation                                    |
| A12          | Stair Upper Plan                                  |
| A12          | Staircase Isometric                               |
| A12          | Stair Lower Plan                                  |
| A13          | Stair Elevation1                                  |
| A13          | Stair Elevation 2                                 |
| A14          | Stair Section 1                                   |
| A14          | Stair Section of Junction w/ floor Structure 2    |
| A14          | Stair Section of Junction w/floor structure 1     |
| A15          | Handrail Detail Elevation 1                       |
| A15          | Handrail Elevation Detail 2                       |
| A15          | Balustrade Detail Elevation                       |
| A16          | Walk in robe section1                             |
| A16          | Walk in robe detail floor plan                    |
| A17          | Walk in robe elevation 2                          |
| A17          | Walk in robe elevation 1                          |
| A17          | Walk in robe elevation 3                          |
| A18          | Ensuite Detail Plan                               |
| A18          | Ensuite Elevation 1                               |
| A18          | Ensuite Elevation 4                               |
| A18          | Ensuite Elevation 3                               |
| A18          | Ensuite Elevation 2                               |
| A19          | Ensuite Section 1                                 |
| A19          | Ensuite vanity cabinet detail section             |
| A19          | Ensuite shaving cabinet detail section            |
| A19          | Ensuite vanity cabinet wall junction              |
| A20          | Ensuite Floor Tile Plan                           |
| A20          | Ensuite Tile Elevation 1                          |
| A20          | Ensuite Tile Elevation 2                          |
| A20          | Ensuite Tile Elevation 3                          |
| A20          | Ensuite Tile Elevation 4                          |
| A21          | Kitchen Detail Plan                               |
| A22          | Kitchen Elevation 1                               |
| A22          | Kitchen Elevation 2                               |
| A22          | Kitchen elevation 3                               |
| A23          | Kitchen Section                                   |
| A23          | Kitchen benchtop detail                           |
| A23          | Kitchen island lower detail                       |
| A23          | Kitchen handle joiney detail                      |
| A24          | Typical wall & floor detail section (dry/wet))    |
| A24          | Typical wall & ceiling detail section-(dry/wet)   |
| A25          | Louvre detail plan                                |
| A25          | Louvre detail section                             |
| A25          | Louvre detail elevation                           |
| A26          | Bi-fold section                                   |
| A26          | Bi-fold plan<br>Bi fold external elevation        |
| A27          | Bi-fold external elevation                        |
| A28          | Flush Door Plan<br>Flush door section             |

Flush door section

Flush door elevation

| & Will Baker | True North | Billy Blue College of Design<br>46-52 Mountain Street, Ultimo, NSW 2007,<br>Australia<br>+61 (0)2 9999 9999 | Project<br>IDR304A Assessment Brief 2                                            | Drawing Title<br>Cover P           |
|--------------|------------|-------------------------------------------------------------------------------------------------------------|----------------------------------------------------------------------------------|------------------------------------|
|              |            | BILLY BLUE     COLLEGE OF DESIGN*     TORRENS     UNIVERSITY     AUSTRALIA                                  | 545/46 Baywater Drive,<br>Wentworth Point, NSW, 2127<br>Project number<br>19.001 | Drawing Statu<br>CONSTR<br>NOT FOR |

A28

A28

|                         | LEGEND<br>GRAPHIC SYMBOLS                                                                                                                                                                                                                                  |
|-------------------------|------------------------------------------------------------------------------------------------------------------------------------------------------------------------------------------------------------------------------------------------------------|
| Scale Value 1:          | Existing Walls Tile                                                                                                                                                                                                                                        |
| 50<br>50                | Surrounding Tenancies Steel                                                                                                                                                                                                                                |
| 50<br>50                | Concreate Slab                                                                                                                                                                                                                                             |
| 50                      |                                                                                                                                                                                                                                                            |
| 5                       | GPO                                                                                                                                                                                                                                                        |
| 5                       | Insulation Timber Stud<br>Structure                                                                                                                                                                                                                        |
| 50                      | MDF Membrane                                                                                                                                                                                                                                               |
| 50<br>50                |                                                                                                                                                                                                                                                            |
| 50                      | Glass Fibre Cement                                                                                                                                                                                                                                         |
| 50                      | WALL TYPES                                                                                                                                                                                                                                                 |
| 50                      | WT1 Dry-Dry Wall - Timber Stud 50x100mm with 13mm PB on either side                                                                                                                                                                                        |
| 50                      | Dry-Wet Wall - Timber Stud 50x100mm with 13 PB on one side and                                                                                                                                                                                             |
| 50                      | WT2 Dry-wet wall - Timber Stud SociOumin with 13 PB on one side and<br>13mm fibre cement, 2mm glue and 10mm tile on the other side                                                                                                                         |
| 50<br>20                | WT3 Wet-Wet Wall - Timber Stud 550x100mm with 13mm fibre cement,<br>2mm glue and 10mm tile on other side                                                                                                                                                   |
| 20                      |                                                                                                                                                                                                                                                            |
| 20                      | WT4 Timber Stud 50x100mm with 13mm fibre cement, 2mm glue and 10mm tile on the other side                                                                                                                                                                  |
| 20                      | WT5 13mm Fibre cement, 2mm glue and 10mm tile on the existing wall                                                                                                                                                                                         |
| 20                      |                                                                                                                                                                                                                                                            |
| 20<br>F                 | WT6 Plasterboard wall                                                                                                                                                                                                                                      |
| 5<br>5                  | DOOR AND WINDOW TYPES                                                                                                                                                                                                                                      |
| 5                       | W01 Easyscreen Atlair Win Powerlouvre Stronghold by Breezeway                                                                                                                                                                                              |
| 5                       | 2200x200mm<br>Filomuro Flush Door by Garifoli 2400x900mm                                                                                                                                                                                                   |
| 2                       | D01 Filomuro Flush Door by Garifoli 2400x900mm                                                                                                                                                                                                             |
| 20                      | E2 bi-fold Door by Centor 2200mmx2600mm                                                                                                                                                                                                                    |
| 20                      | D03 E2 bi-fold Door by Centor 4850mmx2600mm                                                                                                                                                                                                                |
| 20                      |                                                                                                                                                                                                                                                            |
| 20<br>20                | ABBREVIATIONS<br>ADJ Adjustable KB Kickbboard                                                                                                                                                                                                              |
| 20                      | AP         Appliances         LI         Lighting           AR         Artwork         MDF         Medium Density Fibreboard           BT         Benchtop         OS         Open Shelving           DWR         Drawer         P         Pantry          |
| 20                      | DWR         Drawer         P         Pantry           AC         Air Conditioner         PB         Plasterboard           COS         Check On Site         POLY         Polyurethene Finish           EQ         Equipment         SB         Splashback |
| 20                      | FC Fibrecement SKB Skirtingboard<br>FCL Finished Ceiling Level SL Shadowline<br>FFL Finished Floor Level SS Stainless Steel                                                                                                                                |
| 20                      | FU     Furniture     JO     Joinery       FXD     Fixed Shelving     Joinery       GPO     General Power Outlet                                                                                                                                            |
| 20                      | Key Value Keynote Text                                                                                                                                                                                                                                     |
| 20<br>5                 | AP01 50's Retro Style Aesthetic Fridge by Smeg<br>AP02 Fully Integrated Dishwasher by Smeg                                                                                                                                                                 |
| 5                       | AP05     Recycle Wall Mounted Rangehood Mini OM by Elica       AP06     7kg Washing Machine by Miele                                                                                                                                                       |
| 2                       | AP12 Smeg Cooktop<br>EQ08 iMac Desktop by Apple                                                                                                                                                                                                            |
| 20                      | EQ09     iMac keyboard and Mouse by Apple       EQ10     Kenwood Toaster       FU04     Aluminium Bed Soft by MDF Italia                                                                                                                                   |
| 20                      | FU09 Benson Coffee Table by Minotti<br>FU12 Charlie 3 Seater Sofa by Jardan                                                                                                                                                                                |
| 20<br>20                | FU15Low Table Kyo by JardanFU18Flow Chair by MDF Italia                                                                                                                                                                                                    |
| 20                      | FU20     Armchair Clarissa by Moroso       FU23     Lucia Knights Bridge Coffee Table       FU25     Millie Upright Armless Chair                                                                                                                          |
| 20                      | FU25     Millie Upright Armless Chair       FU26     Kettal Bitta Daybed       FU27     Outdoor Altarra Coffee Table                                                                                                                                       |
| 20                      | FU28     Kettal Maia Armchair       FU29     Ketta ZigZag Fire pit                                                                                                                                                                                         |
| 20                      | FU30 Kettal Mesh Sofa<br>L20                                                                                                                                                                                                                               |
| 20                      | LI01     Mask Desk lamp by Moooi       LI02     Amis de Jean Pendant by Ligne Roset       LI03     Mana Flaard ama by Ligne Roset                                                                                                                          |
| 20                      | LI03     Mama Floor Lamp by Ligne Roset       LI08     Wall Mounted Light Potence by Vitra       LI10     Aballs Table Lamp by Parachilna                                                                                                                  |
| 2<br>2                  | LI12 Double GPO Linea by HPM<br>MA02 Oak Timber Flooring                                                                                                                                                                                                   |
| 2                       | MA03Ceiling Finish TimberMA05Solid Polished Timber Oak                                                                                                                                                                                                     |
| 5                       | MA06 Toughned Glass<br>MA08 Carrarra Marble Benchtop                                                                                                                                                                                                       |
| 5                       | MA09     Mirror       MA11     Di Lorenzo Floor Finish Tile       MA12     Timber Vaneer Joinery                                                                                                                                                           |
| 10                      | MA12 Timber Vaneer Joinery<br>MA13 Stone<br>MA14 Brass Metal for joinery handles                                                                                                                                                                           |
| 10                      | MA15Terrace white paint 9W by DuluxMA16Di Lorenzo Industrial wall tile                                                                                                                                                                                     |
| 10<br>10                | MA17 Di Lorenzo E- Street Naturale Sand Finish<br>MA18 Steel Stair Balustrade<br>MA19 Einished rivene Jaminey wardrebe                                                                                                                                     |
| 10                      | MA19Finished rivene laminex wardrobeMA20Ensuite Solid Oak TimberSA02Basin Mixer Axon by Milli                                                                                                                                                              |
| 10                      | SA02     Basin Mixer Axon by Milli       SA03     Bottle Trap by Mizu       SA05     Toilet Wall Hung Zero50 by Roger Seller                                                                                                                               |
| 10                      | SA07Button Plate by HideawaySA08Paper Holder Glance by Milli                                                                                                                                                                                               |
| 10                      | SA09     Toilet Bursh Holder Glance by Milli       SA10     Wall Soap Dispenser Glance by Milli       SA12     Apple counter basin                                                                                                                         |
| 10                      | SA13Apale counter basinSA14Mizu wall hung vanitySA17Shower Tray by Posh Bristol                                                                                                                                                                            |
|                         | SA17     Shower Tray by Posh Bristol       SA18     Shower Mixer Axon by Milli       SA20     Heated Towel Rail by Kado                                                                                                                                    |
|                         | SA20     Heated Tower Rail by Rado       SA22     Paper Bin by Decor       SA23     Freestanding Bath by Kado                                                                                                                                              |
|                         | SA24Floor Bath Mixer Axon by MilliSA25Laundry Tub Centinox by Franke                                                                                                                                                                                       |
|                         | SA26 Tap Planer Swivel Spout by Franke                                                                                                                                                                                                                     |
| tle                     | Scale Drawing No Issue                                                                                                                                                                                                                                     |
| Page                    | N/A A00 A                                                                                                                                                                                                                                                  |
|                         | Date 15/05/2019                                                                                                                                                                                                                                            |
|                         | Date 10/00/2019                                                                                                                                                                                                                                            |
|                         |                                                                                                                                                                                                                                                            |
| atus<br>RUCTION DRAWING | Drawn by <b>RM</b>                                                                                                                                                                                                                                         |