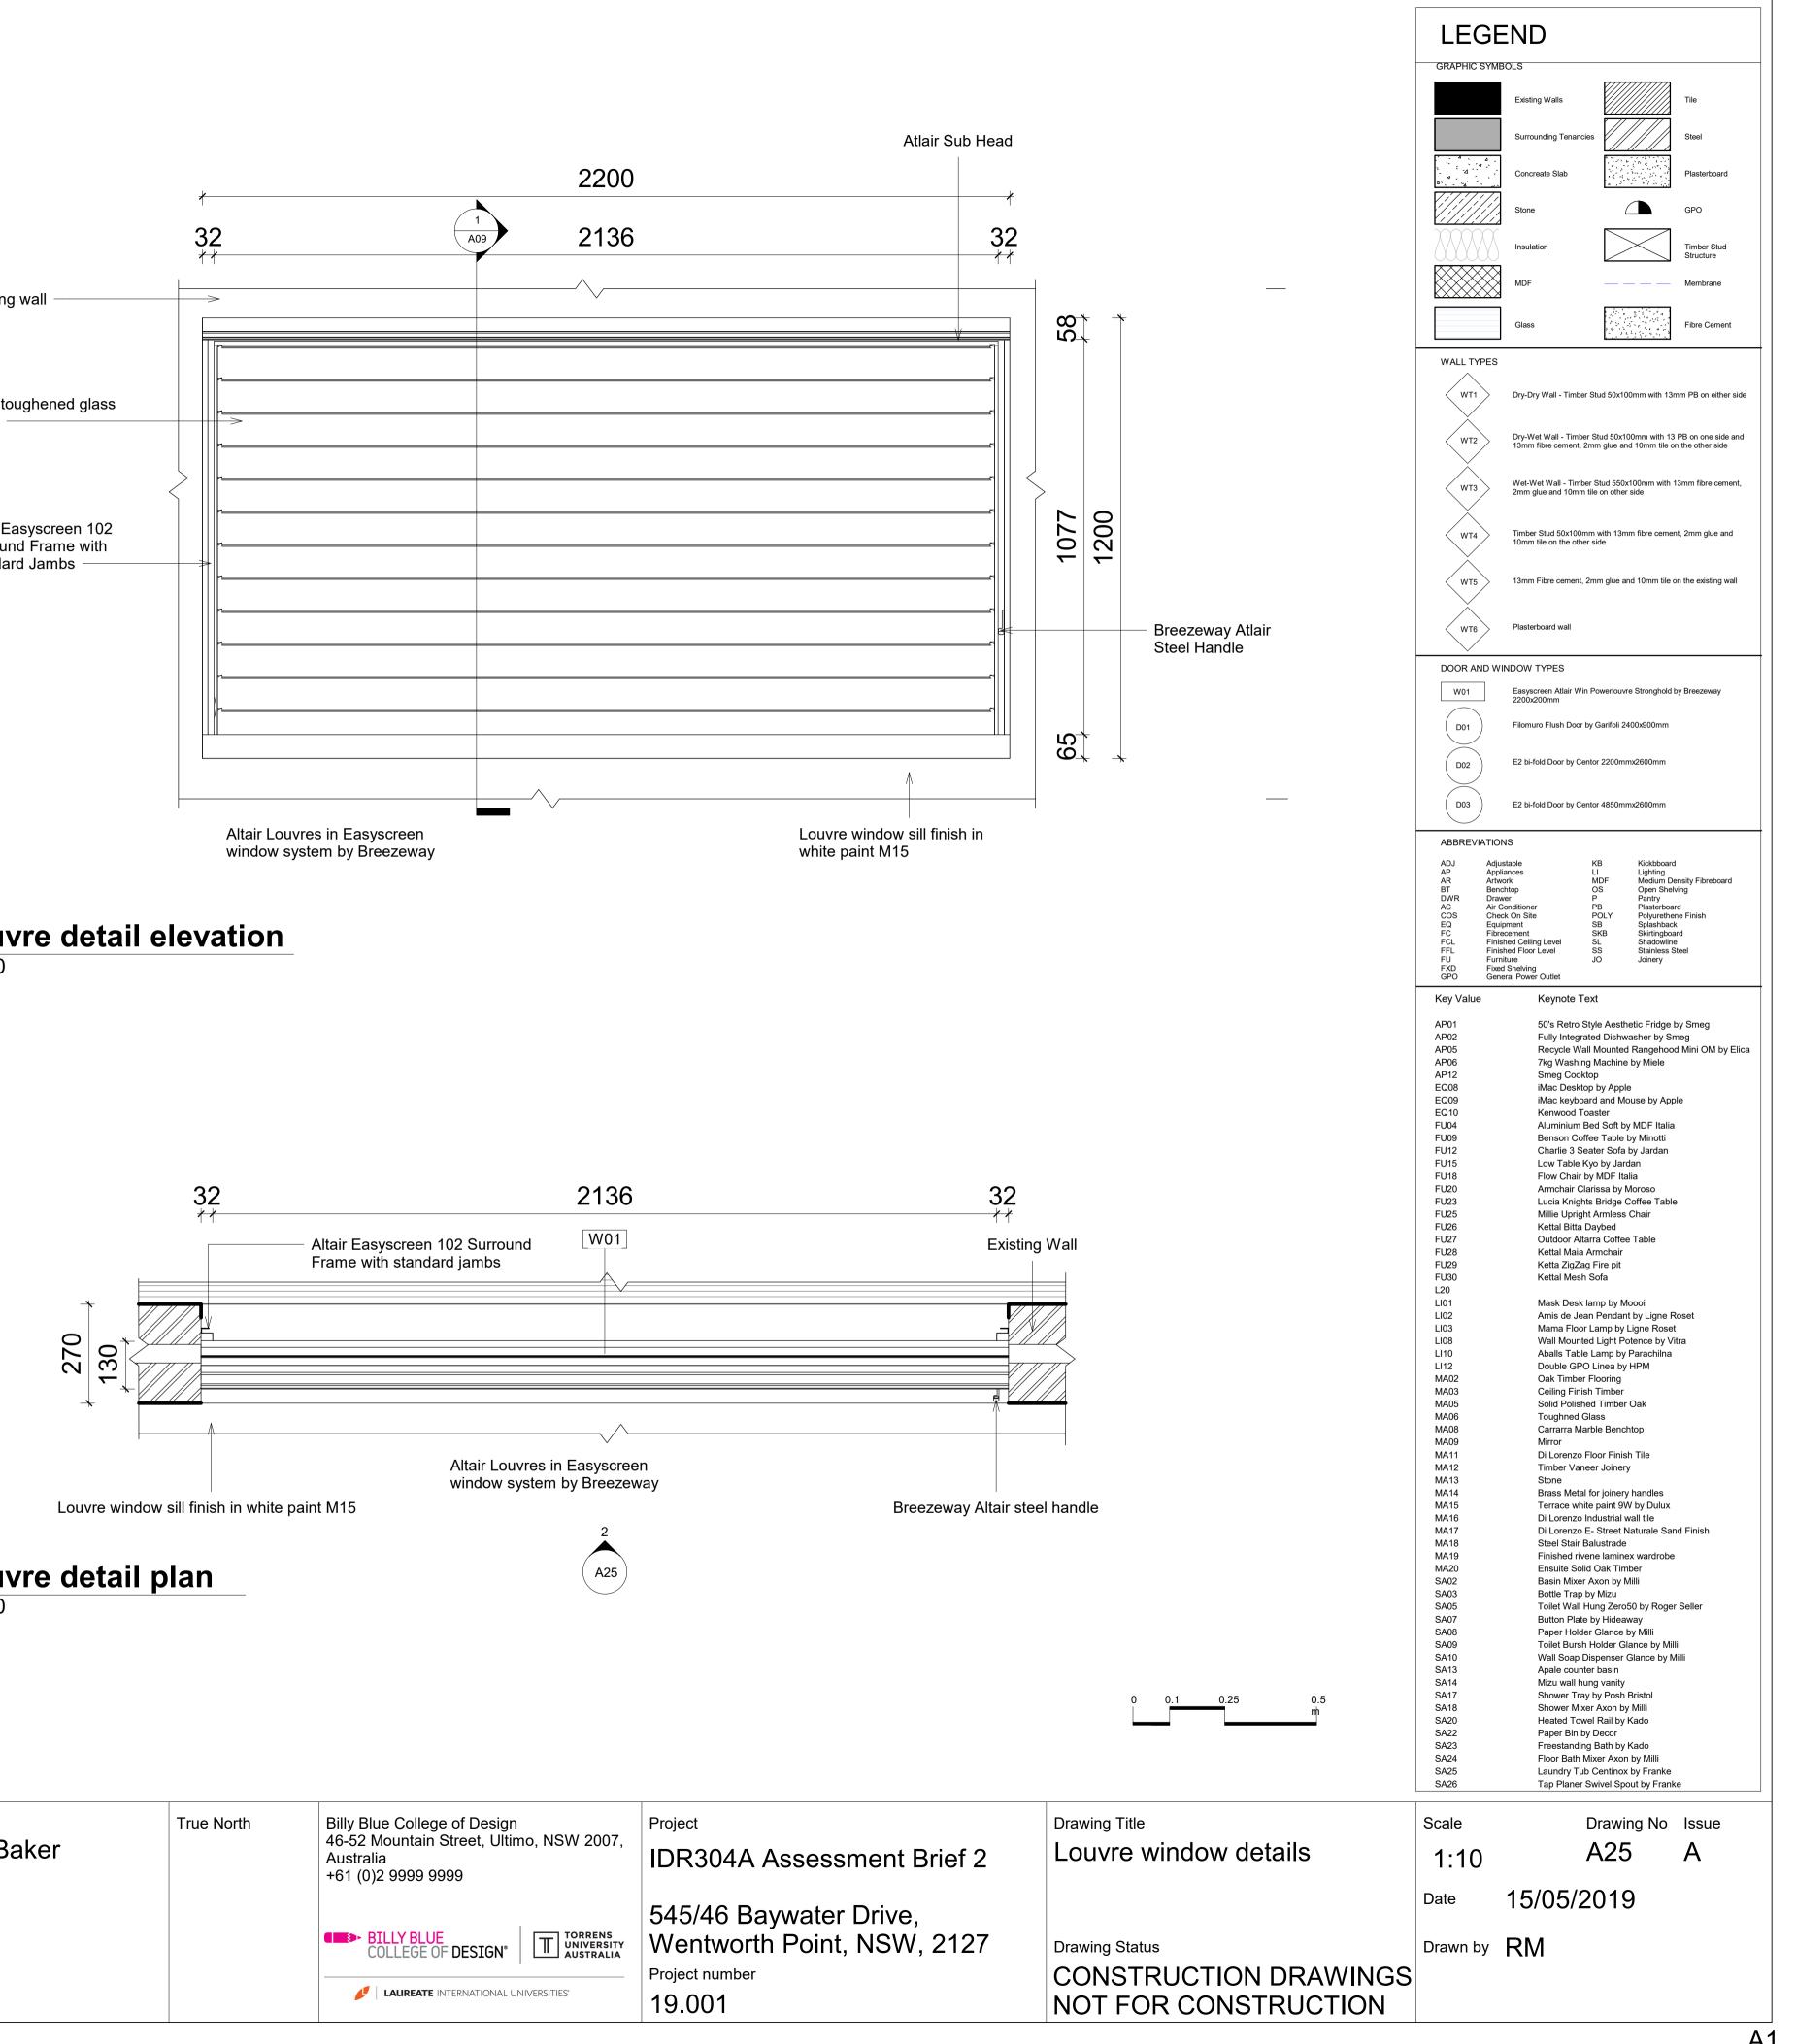

Area 22 m² 15 m² 7 m² 28 m² 16 m² 6 m² 5 m² 8 m² 22 m² 14 m² 12 m²

| Drawing List |                                                   |
|--------------|---------------------------------------------------|
| Sheet Number | View Name                                         |
|              |                                                   |
| A01<br>A02   | Level 5 Proposed Plan                             |
| A02<br>A03   | Level 5 Proposed RCP                              |
| A03<br>A04   | Level 6 Proposed Plan                             |
| A04<br>A04   | Level 6 Proposed RCP                              |
| A04<br>A04   | Ceiling Detail 2 - Staircase and ceiling junction |
| A04<br>A05   | Ceiling detail 1 - Wall and ceiling junction      |
| A05<br>A06   | Level 5 Proposed Furniture Plan                   |
| A00<br>A07   | Level 6 Proposed Furniture Plan<br>Section 1      |
| A07          | Section 2                                         |
| A08          | Section 2                                         |
| A08          | Section 3                                         |
| A09          | Section 5                                         |
| A10          | North Elevation                                   |
| A11          | East Elevation                                    |
| A12          | Stair Upper Plan                                  |
| A12          | Staircase Isometric                               |
| A12          | Stair Lower Plan                                  |
| A13          | Stair Elevation1                                  |
| A13          | Stair Elevation 2                                 |
| A14          | Stair Section 1                                   |
| A14          | Stair Section of Junction w/ floor Structure 2    |
| A14          | Stair Section of Junction w/floor structure 1     |
| A15          | Handrail Detail Elevation 1                       |
| A15          | Handrail Elevation Detail 2                       |
| A15          | Balustrade Detail Elevation                       |
| A16          | Walk in robe section1                             |
| A16          | Walk in robe detail floor plan                    |
| A17          | Walk in robe elevation 2                          |
| A17          | Walk in robe elevation 1                          |
| A17          | Walk in robe elevation 3                          |
| A18          | Ensuite Detail Plan                               |
| A18          | Ensuite Elevation 1                               |
| A18          | Ensuite Elevation 4                               |
| A18          | Ensuite Elevation 3                               |
| A18          | Ensuite Elevation 2                               |
| A19          | Ensuite Section 1                                 |
| A19          | Ensuite vanity cabinet detail section             |
| A19          | Ensuite shaving cabinet detail section            |
| A19          | Ensuite vanity cabinet wall junction              |
| A20          | Ensuite Floor Tile Plan                           |
| A20          | Ensuite Tile Elevation 1                          |
| A20          | Ensuite Tile Elevation 2                          |
| A20          | Ensuite Tile Elevation 3                          |
| A20          | Ensuite Tile Elevation 4                          |
| A21          | Kitchen Detail Plan                               |
| A22          | Kitchen Elevation 1                               |
| A22          | Kitchen Elevation 2                               |
| A22          | Kitchen elevation 3                               |
| A23          | Kitchen Section                                   |
| A23          | Kitchen benchtop detail                           |
| A23          | Kitchen island lower detail                       |
| A23          | Kitchen handle joiney detail                      |
| A24          | Typical wall & floor detail section (dry/wet))    |
| A24          | Typical wall & ceiling detail section-(dry/wet)   |
| A25          | Louvre detail plan                                |
| A25          | Louvre detail section                             |
| A25          | Louvre detail elevation                           |
| A26          | Bi-fold section                                   |
| A26          | Bi-fold plan<br>Bi fold external elevation        |
| A27          | Bi-fold external elevation                        |
| A28          | Flush Door Plan<br>Flush door section             |