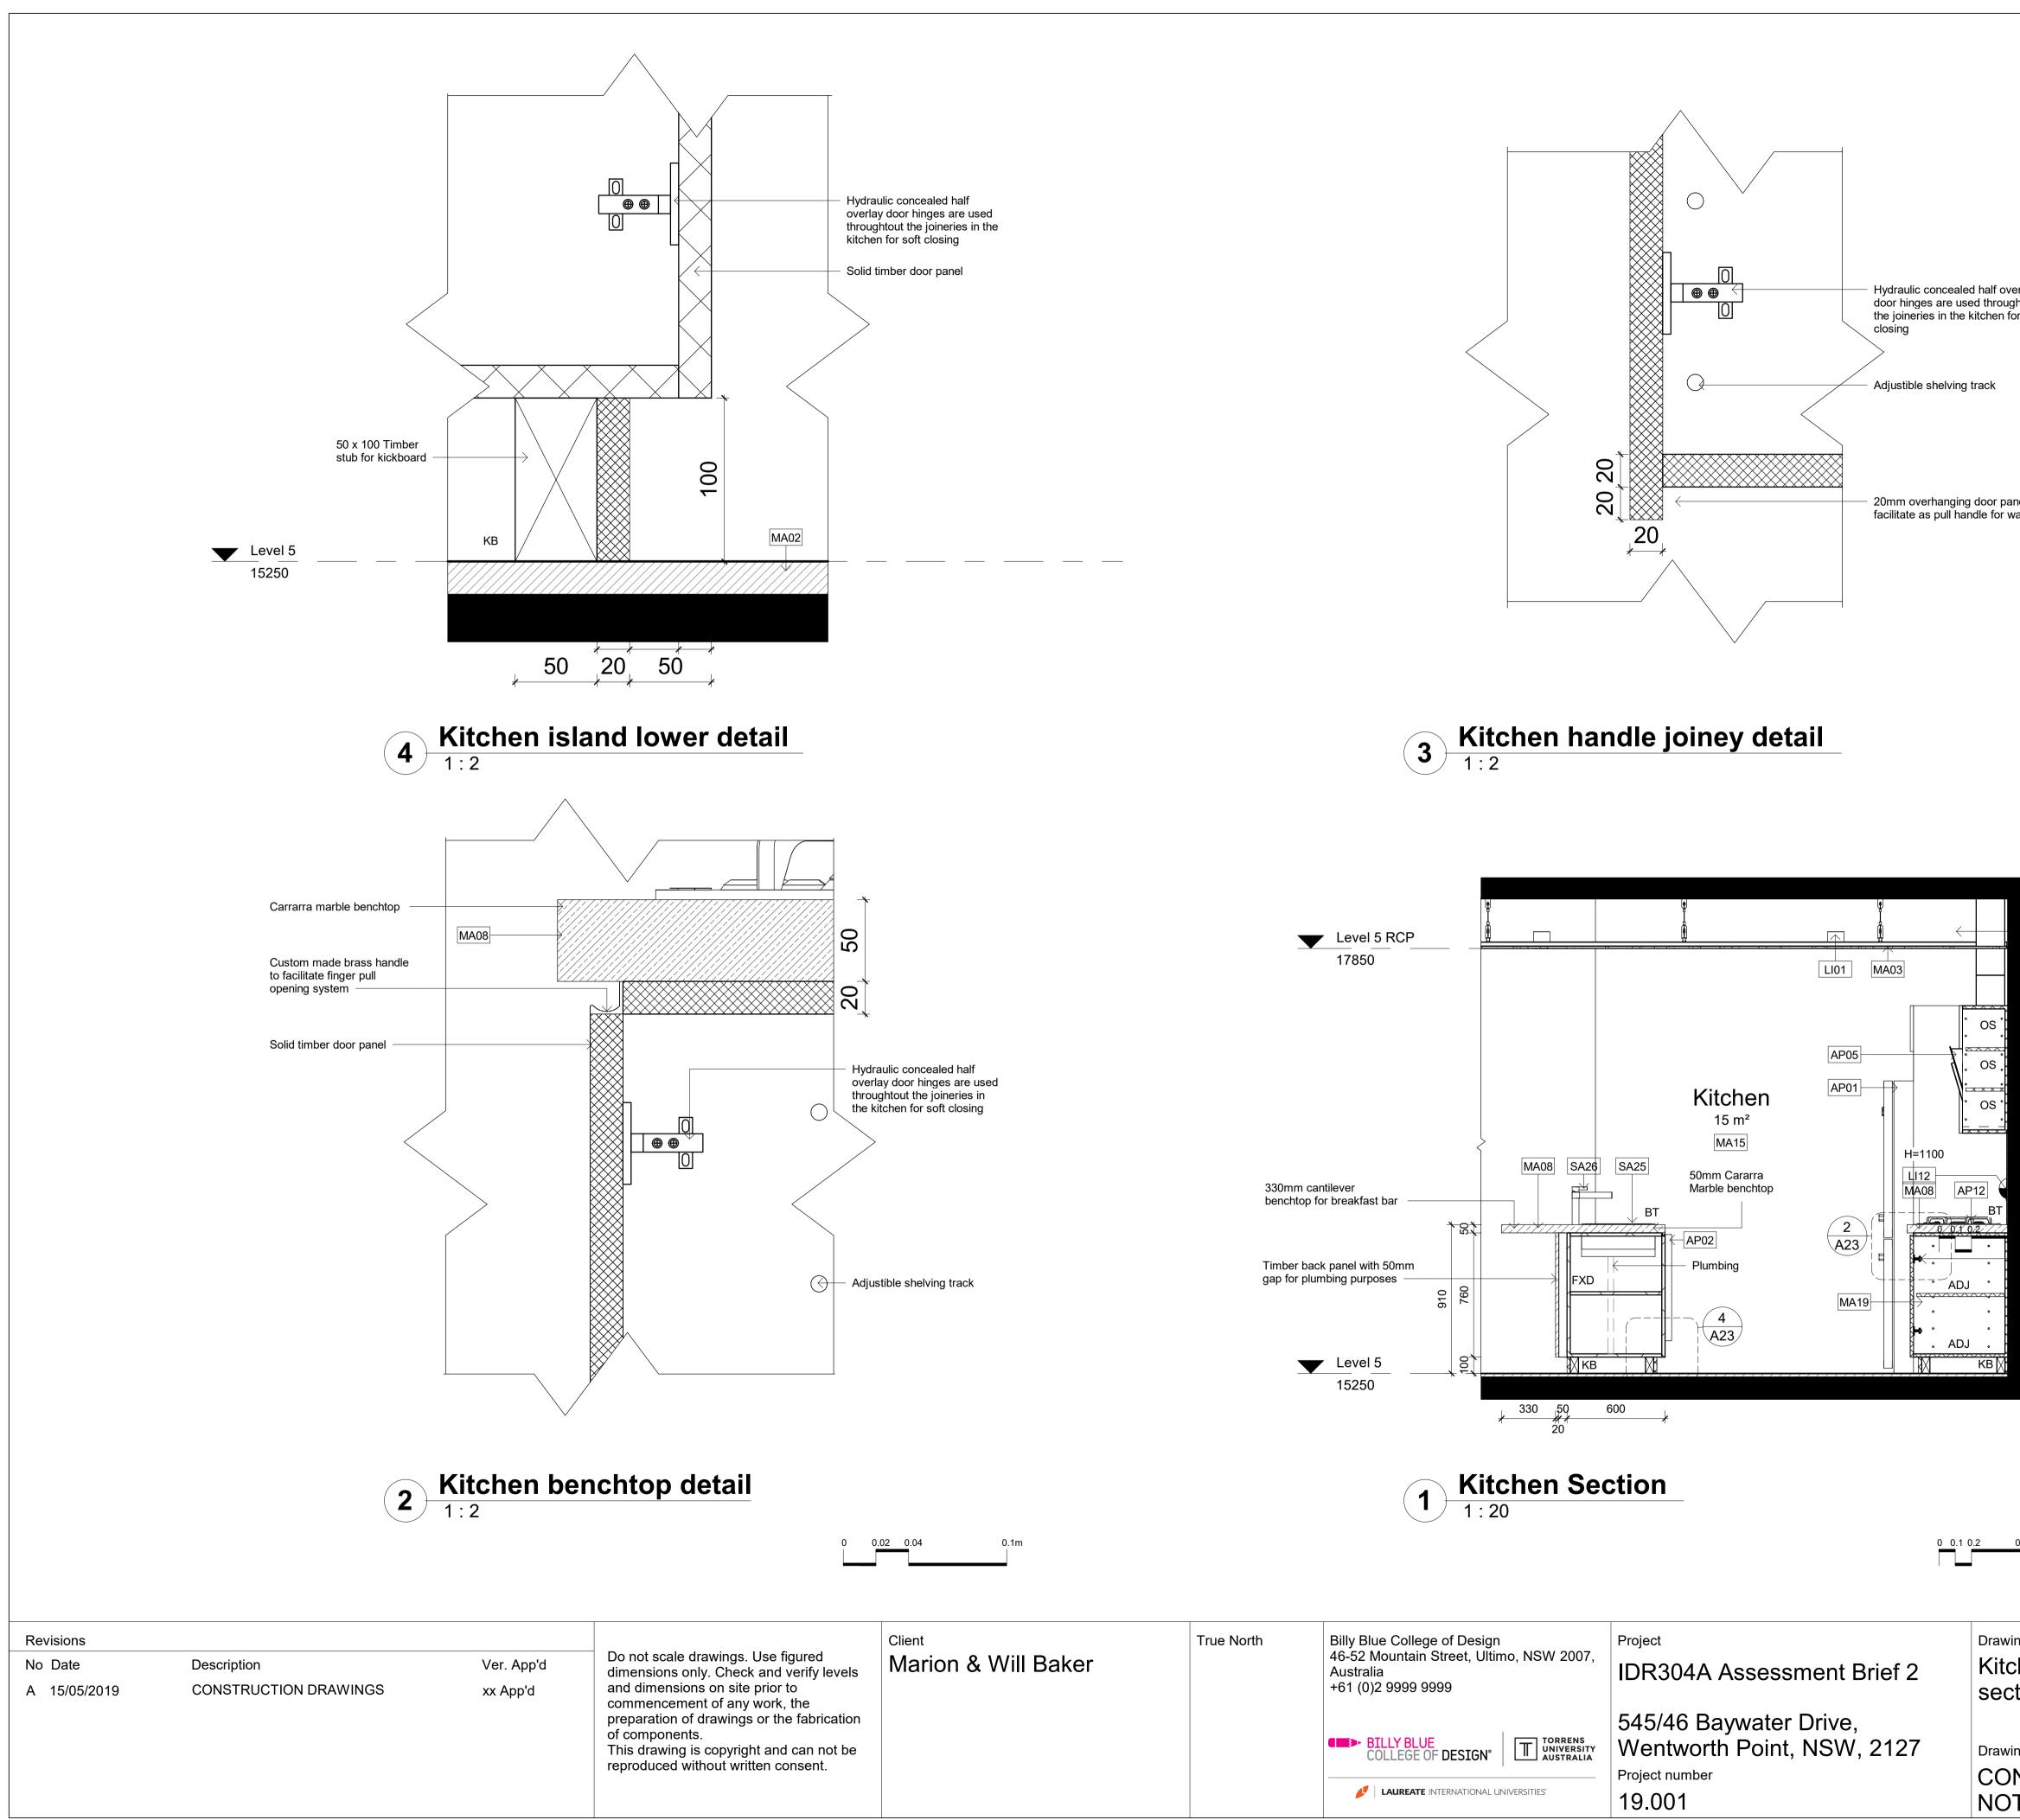

Area 22 m² 15 m² 7 m² 28 m² 16 m² 6 m² 5 m² 8 m² 22 m² 14 m² 12 m²

| Drawing List |                                                   |
|--------------|---------------------------------------------------|
| Sheet Number | View Name                                         |
|              |                                                   |
| A01<br>A02   | Level 5 Proposed Plan                             |
| A02<br>A03   | Level 5 Proposed RCP                              |
| A03<br>A04   | Level 6 Proposed Plan                             |
| A04<br>A04   | Level 6 Proposed RCP                              |
| A04<br>A04   | Ceiling Detail 2 - Staircase and ceiling junction |
| A04<br>A05   | Ceiling detail 1 - Wall and ceiling junction      |
| A05<br>A06   | Level 5 Proposed Furniture Plan                   |
| A00<br>A07   | Level 6 Proposed Furniture Plan<br>Section 1      |
| A07          | Section 2                                         |
| A08          | Section 2                                         |
| A08          | Section 3                                         |
| A09          | Section 5                                         |
| A10          | North Elevation                                   |
| A11          | East Elevation                                    |
| A12          | Stair Upper Plan                                  |
| A12          | Staircase Isometric                               |
| A12          | Stair Lower Plan                                  |
| A13          | Stair Elevation1                                  |
| A13          | Stair Elevation 2                                 |
| A14          | Stair Section 1                                   |
| A14          | Stair Section of Junction w/ floor Structure 2    |
| A14          | Stair Section of Junction w/floor structure 1     |
| A15          | Handrail Detail Elevation 1                       |
| A15          | Handrail Elevation Detail 2                       |
| A15          | Balustrade Detail Elevation                       |
| A16          | Walk in robe section1                             |
| A16          | Walk in robe detail floor plan                    |
| A17          | Walk in robe elevation 2                          |
| A17          | Walk in robe elevation 1                          |
| A17          | Walk in robe elevation 3                          |
| A18          | Ensuite Detail Plan                               |
| A18          | Ensuite Elevation 1                               |
| A18          | Ensuite Elevation 4                               |
| A18          | Ensuite Elevation 3                               |
| A18          | Ensuite Elevation 2                               |
| A19          | Ensuite Section 1                                 |
| A19          | Ensuite vanity cabinet detail section             |
| A19          | Ensuite shaving cabinet detail section            |
| A19          | Ensuite vanity cabinet wall junction              |
| A20          | Ensuite Floor Tile Plan                           |
| A20          | Ensuite Tile Elevation 1                          |
| A20          | Ensuite Tile Elevation 2                          |
| A20          | Ensuite Tile Elevation 3                          |
| A20          | Ensuite Tile Elevation 4                          |
| A21          | Kitchen Detail Plan                               |
| A22          | Kitchen Elevation 1                               |
| A22          | Kitchen Elevation 2                               |
| A22          | Kitchen elevation 3                               |
| A23          | Kitchen Section                                   |
| A23          | Kitchen benchtop detail                           |
| A23          | Kitchen island lower detail                       |
| A23          | Kitchen handle joiney detail                      |
| A24          | Typical wall & floor detail section (dry/wet))    |
| A24          | Typical wall & ceiling detail section-(dry/wet)   |
| A25          | Louvre detail plan                                |
| A25          | Louvre detail section                             |
| A25          | Louvre detail elevation                           |
| A26          | Bi-fold section                                   |
| A26          | Bi-fold plan<br>Bi fold external elevation        |
| A27          | Bi-fold external elevation                        |
| A28          | Flush Door Plan<br>Flush door section             |