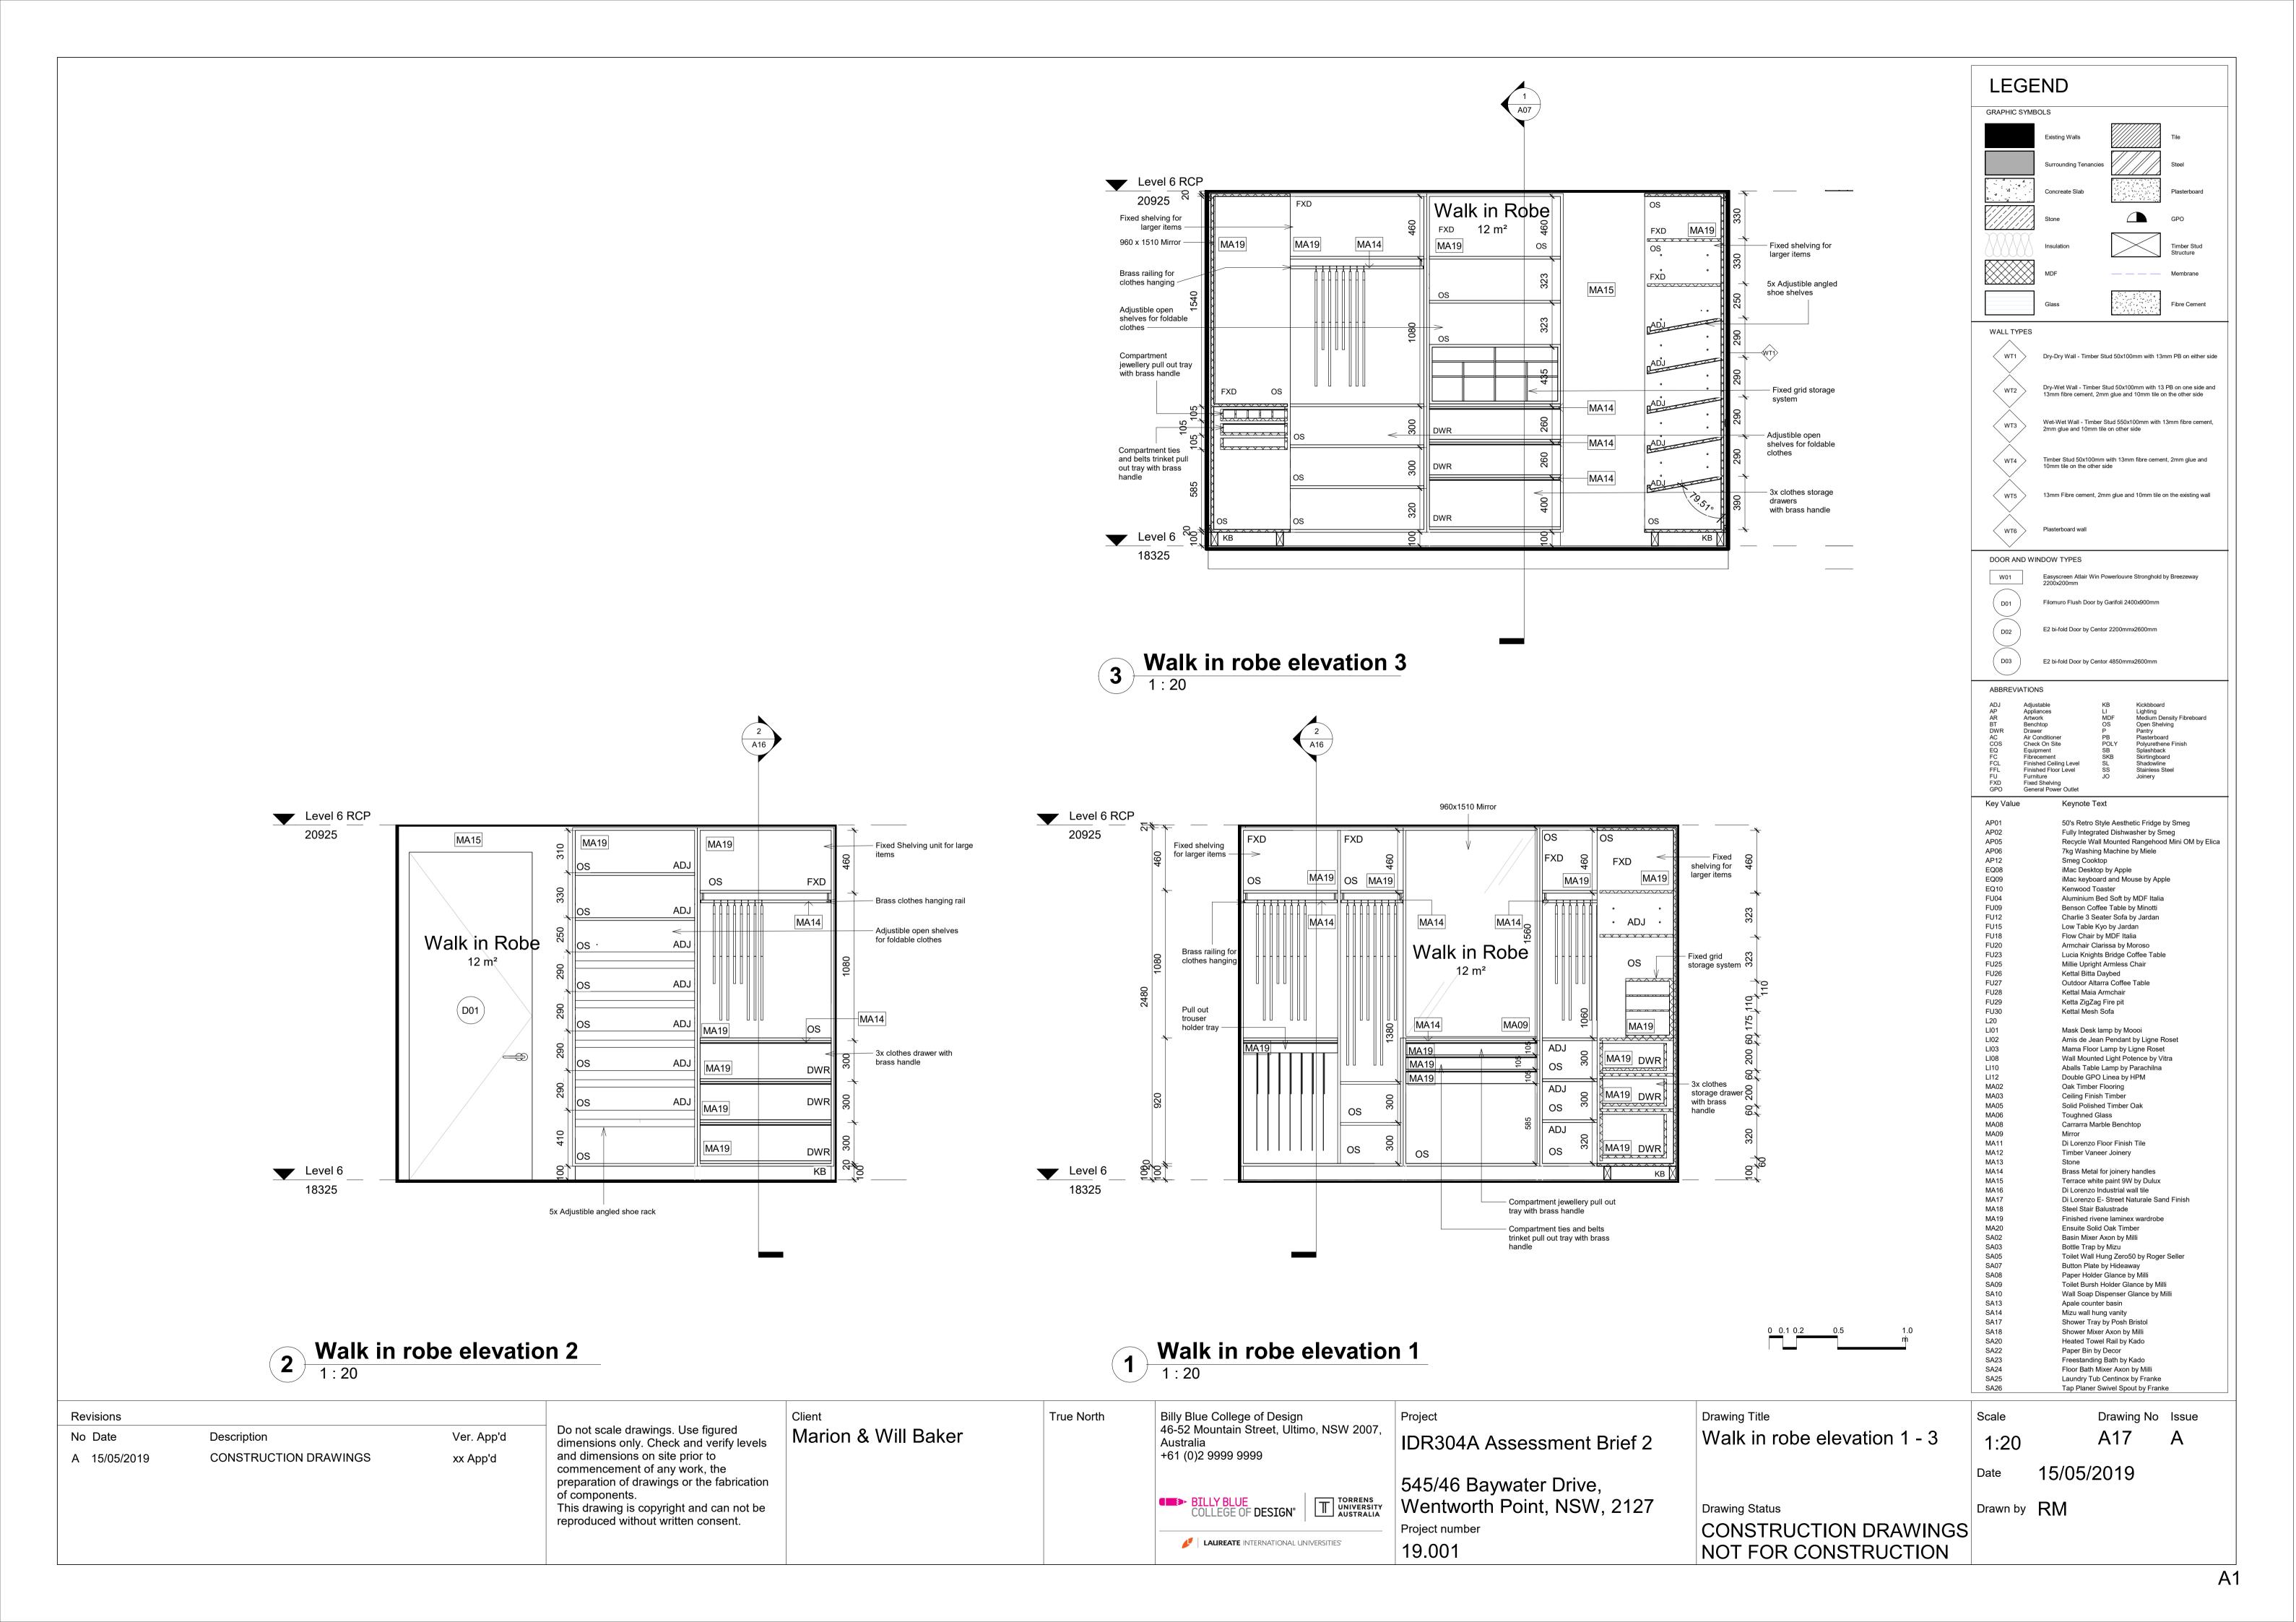

Area 22 m² 15 m² 7 m² 28 m² 16 m² 6 m² 5 m² 8 m² 22 m² 14 m² 12 m²

| Drawing List |                                                   |
|--------------|---------------------------------------------------|
| Sheet Number | View Name                                         |
|              |                                                   |
| A01<br>A02   | Level 5 Proposed Plan                             |
| A02<br>A03   | Level 5 Proposed RCP                              |
| A03<br>A04   | Level 6 Proposed Plan                             |
| A04<br>A04   | Level 6 Proposed RCP                              |
| A04<br>A04   | Ceiling Detail 2 - Staircase and ceiling junction |
| A04<br>A05   | Ceiling detail 1 - Wall and ceiling junction      |
| A05<br>A06   | Level 5 Proposed Furniture Plan                   |
| A00<br>A07   | Level 6 Proposed Furniture Plan<br>Section 1      |
| A07          | Section 2                                         |
| A08          | Section 2                                         |
| A08          | Section 3                                         |
| A09          | Section 5                                         |
| A10          | North Elevation                                   |
| A11          | East Elevation                                    |
| A12          | Stair Upper Plan                                  |
| A12          | Staircase Isometric                               |
| A12          | Stair Lower Plan                                  |
| A13          | Stair Elevation1                                  |
| A13          | Stair Elevation 2                                 |
| A14          | Stair Section 1                                   |
| A14          | Stair Section of Junction w/ floor Structure 2    |
| A14          | Stair Section of Junction w/floor structure 1     |
| A15          | Handrail Detail Elevation 1                       |
| A15          | Handrail Elevation Detail 2                       |
| A15          | Balustrade Detail Elevation                       |
| A16          | Walk in robe section1                             |
| A16          | Walk in robe detail floor plan                    |
| A17          | Walk in robe elevation 2                          |
| A17          | Walk in robe elevation 1                          |
| A17          | Walk in robe elevation 3                          |
| A18          | Ensuite Detail Plan                               |
| A18          | Ensuite Elevation 1                               |
| A18          | Ensuite Elevation 4                               |
| A18          | Ensuite Elevation 3                               |
| A18          | Ensuite Elevation 2                               |
| A19          | Ensuite Section 1                                 |
| A19          | Ensuite vanity cabinet detail section             |
| A19          | Ensuite shaving cabinet detail section            |
| A19          | Ensuite vanity cabinet wall junction              |
| A20          | Ensuite Floor Tile Plan                           |
| A20          | Ensuite Tile Elevation 1                          |
| A20          | Ensuite Tile Elevation 2                          |
| A20          | Ensuite Tile Elevation 3                          |
| A20          | Ensuite Tile Elevation 4                          |
| A21          | Kitchen Detail Plan                               |
| A22          | Kitchen Elevation 1                               |
| A22          | Kitchen Elevation 2                               |
| A22          | Kitchen elevation 3                               |
| A23          | Kitchen Section                                   |
| A23          | Kitchen benchtop detail                           |
| A23          | Kitchen island lower detail                       |
| A23          | Kitchen handle joiney detail                      |
| A24          | Typical wall & floor detail section (dry/wet))    |
| A24          | Typical wall & ceiling detail section-(dry/wet)   |
| A25          | Louvre detail plan                                |
| A25          | Louvre detail section                             |
| A25          | Louvre detail elevation                           |
| A26          | Bi-fold section                                   |
| A26          | Bi-fold plan<br>Bi fold external elevation        |
| A27          | Bi-fold external elevation                        |
| A28          | Flush Door Plan<br>Flush door section             |