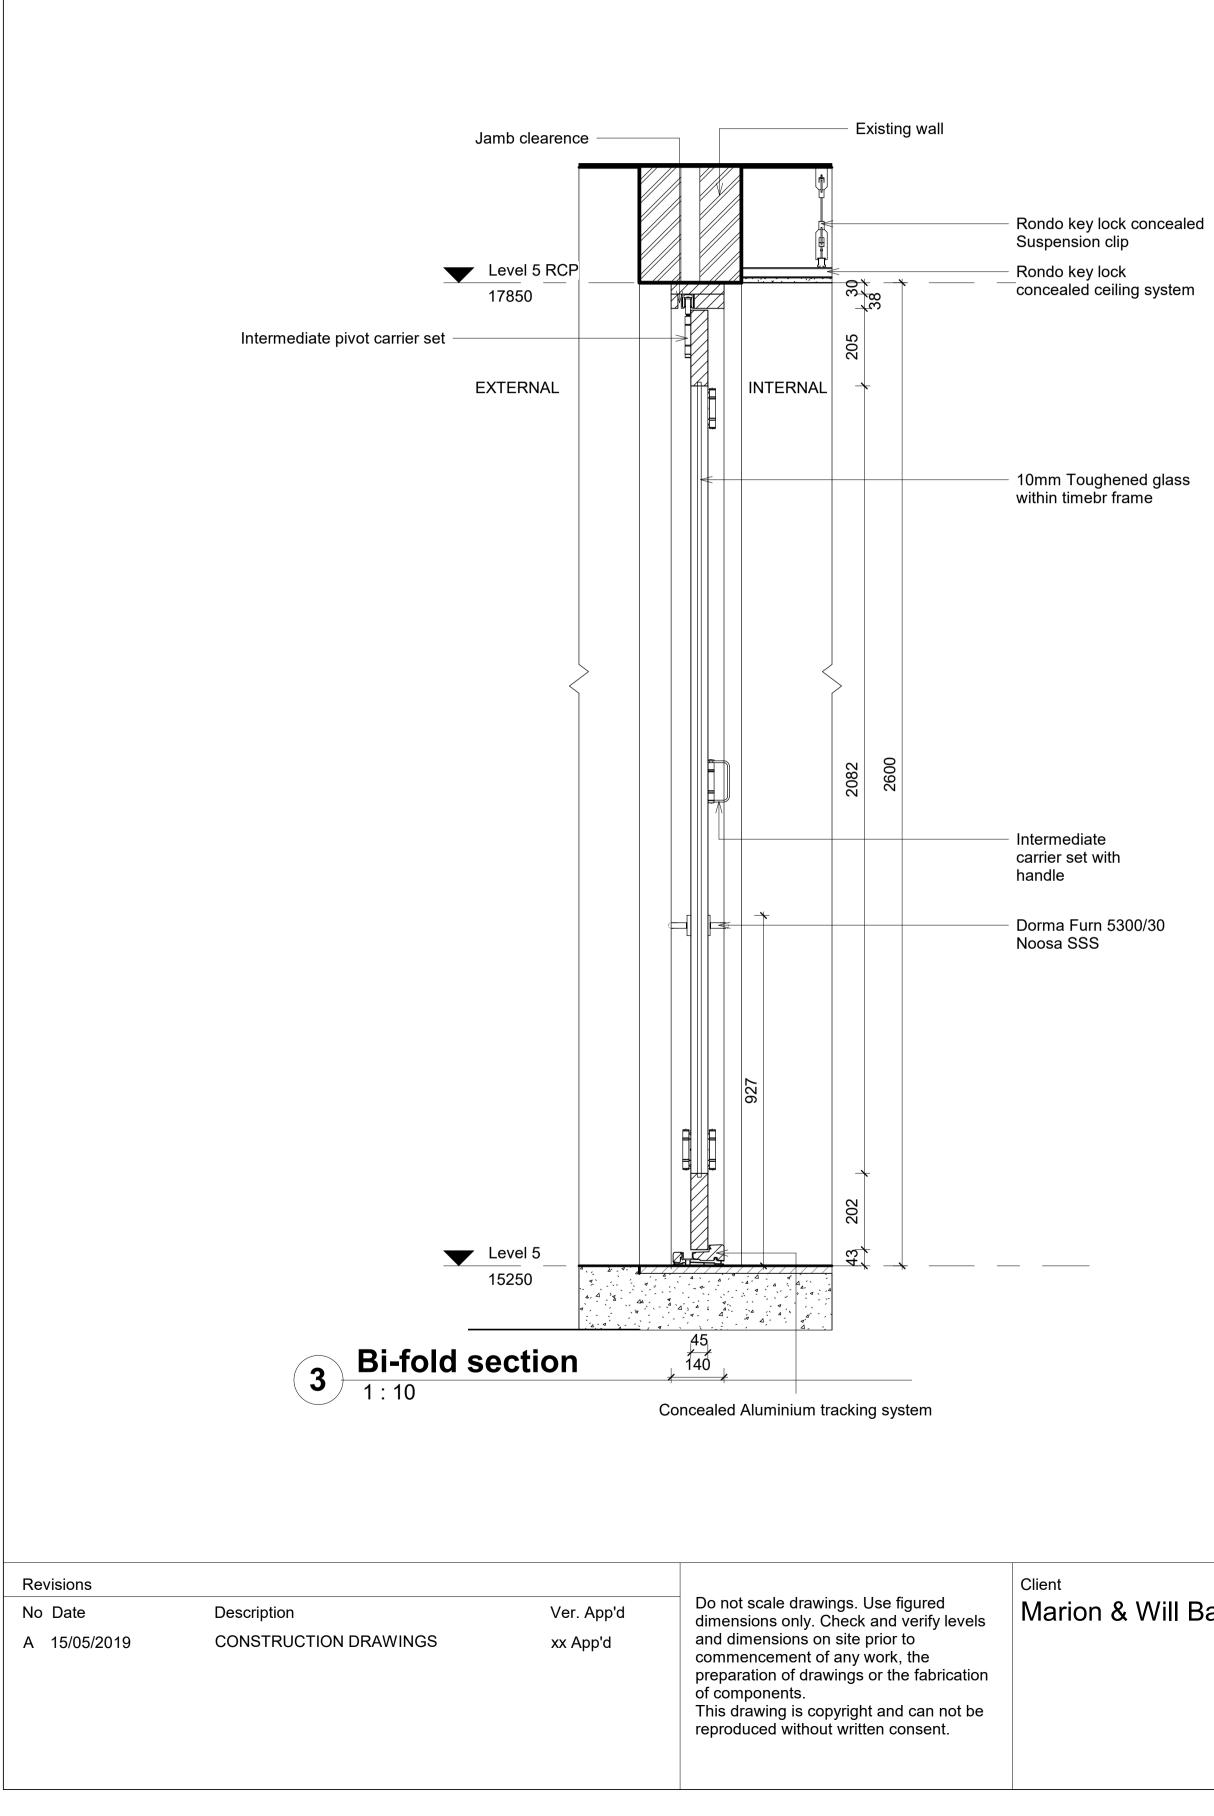

Area 22 m² 15 m² 7 m² 28 m² 16 m² 6 m² 5 m² 8 m² 22 m² 14 m² 12 m²

| Drawing List |                                                   |
|--------------|---------------------------------------------------|
| Sheet Number | View Name                                         |
|              |                                                   |
| A01<br>A02   | Level 5 Proposed Plan                             |
| A02<br>A03   | Level 5 Proposed RCP                              |
| A03<br>A04   | Level 6 Proposed Plan                             |
| A04<br>A04   | Level 6 Proposed RCP                              |
| A04<br>A04   | Ceiling Detail 2 - Staircase and ceiling junction |
| A04<br>A05   | Ceiling detail 1 - Wall and ceiling junction      |
| A05<br>A06   | Level 5 Proposed Furniture Plan                   |
| A00<br>A07   | Level 6 Proposed Furniture Plan<br>Section 1      |
| A07          | Section 2                                         |
| A08          | Section 2                                         |
| A08          | Section 3                                         |
| A09          | Section 5                                         |
| A10          | North Elevation                                   |
| A11          | East Elevation                                    |
| A12          | Stair Upper Plan                                  |
| A12          | Staircase Isometric                               |
| A12          | Stair Lower Plan                                  |
| A13          | Stair Elevation1                                  |
| A13          | Stair Elevation 2                                 |
| A14          | Stair Section 1                                   |
| A14          | Stair Section of Junction w/ floor Structure 2    |
| A14          | Stair Section of Junction w/floor structure 1     |
| A15          | Handrail Detail Elevation 1                       |
| A15          | Handrail Elevation Detail 2                       |
| A15          | Balustrade Detail Elevation                       |
| A16          | Walk in robe section1                             |
| A16          | Walk in robe detail floor plan                    |
| A17          | Walk in robe elevation 2                          |
| A17          | Walk in robe elevation 1                          |
| A17          | Walk in robe elevation 3                          |
| A18          | Ensuite Detail Plan                               |
| A18          | Ensuite Elevation 1                               |
| A18          | Ensuite Elevation 4                               |
| A18          | Ensuite Elevation 3                               |
| A18          | Ensuite Elevation 2                               |
| A19          | Ensuite Section 1                                 |
| A19          | Ensuite vanity cabinet detail section             |
| A19          | Ensuite shaving cabinet detail section            |
| A19          | Ensuite vanity cabinet wall junction              |
| A20          | Ensuite Floor Tile Plan                           |
| A20          | Ensuite Tile Elevation 1                          |
| A20          | Ensuite Tile Elevation 2                          |
| A20          | Ensuite Tile Elevation 3                          |
| A20          | Ensuite Tile Elevation 4                          |
| A21          | Kitchen Detail Plan                               |
| A22          | Kitchen Elevation 1                               |
| A22          | Kitchen Elevation 2                               |
| A22          | Kitchen elevation 3                               |
| A23          | Kitchen Section                                   |
| A23          | Kitchen benchtop detail                           |
| A23          | Kitchen island lower detail                       |
| A23          | Kitchen handle joiney detail                      |
| A24          | Typical wall & floor detail section (dry/wet))    |
| A24          | Typical wall & ceiling detail section-(dry/wet)   |
| A25          | Louvre detail plan                                |
| A25          | Louvre detail section                             |
| A25          | Louvre detail elevation                           |
| A26          | Bi-fold section                                   |
| A26          | Bi-fold plan<br>Bi fold external elevation        |
| A27          | Bi-fold external elevation                        |
| A28          | Flush Door Plan<br>Flush door section             |