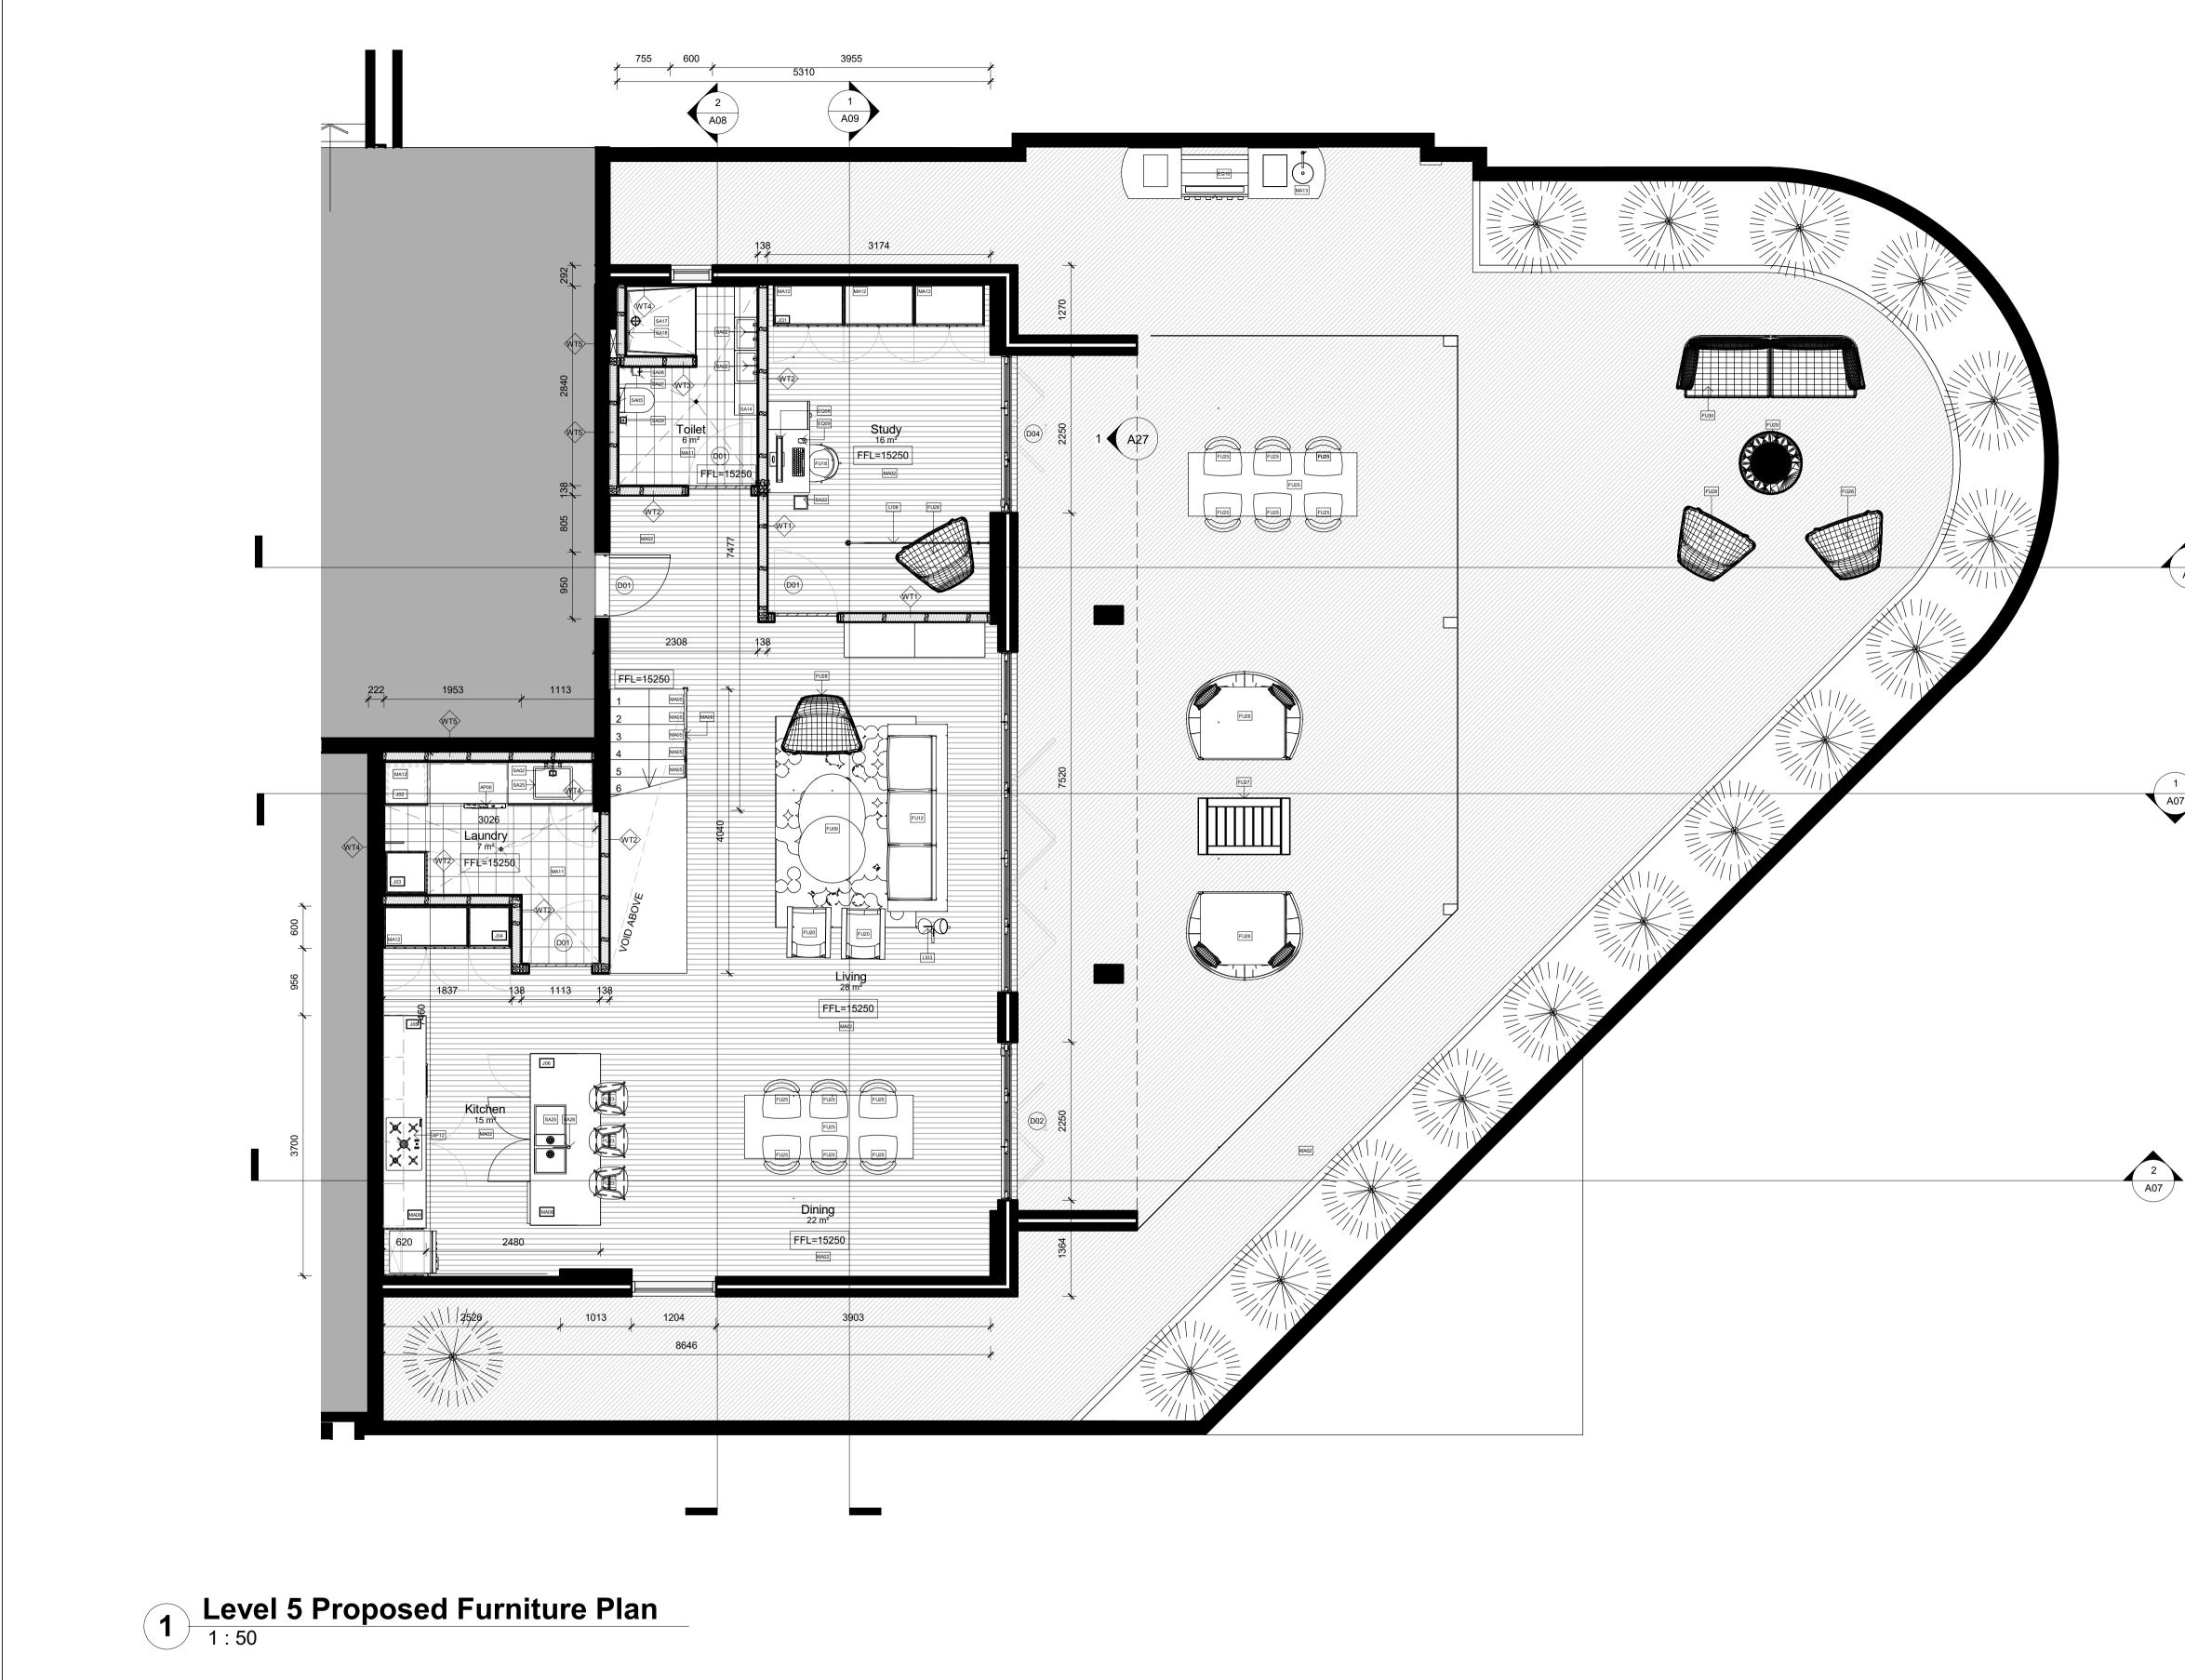

### Room List

| evel   | Name   |
|--------|--------|
| evel 5 | Dining |
| evel 5 | Kitche |
| evel 5 | Laund  |
| evel 5 | Living |
| evel 5 | Study  |
| evel 5 | Toilet |
| evel 6 | Bathro |
| evel 6 | Ensuit |
| evel 6 | Maste  |
| evel 6 | Maste  |
| evel 6 | Walk i |

Area 22 m² 15 m² 7 m² 28 m² 16 m² 6 m² 5 m² 8 m² 22 m² 14 m² 12 m²

| Drawing List |                                                   |
|--------------|---------------------------------------------------|
| Sheet Number | View Name                                         |
|              |                                                   |
| A01<br>A02   | Level 5 Proposed Plan                             |
| A02<br>A03   | Level 5 Proposed RCP                              |
| A03<br>A04   | Level 6 Proposed Plan                             |
| A04<br>A04   | Level 6 Proposed RCP                              |
| A04<br>A04   | Ceiling Detail 2 - Staircase and ceiling junction |
| A04<br>A05   | Ceiling detail 1 - Wall and ceiling junction      |
| A05<br>A06   | Level 5 Proposed Furniture Plan                   |
| A00<br>A07   | Level 6 Proposed Furniture Plan<br>Section 1      |
| A07          | Section 2                                         |
| A08          | Section 2                                         |
| A08          | Section 3                                         |
| A09          | Section 5                                         |
| A10          | North Elevation                                   |
| A11          | East Elevation                                    |
| A12          | Stair Upper Plan                                  |
| A12          | Staircase Isometric                               |
| A12          | Stair Lower Plan                                  |
| A13          | Stair Elevation1                                  |
| A13          | Stair Elevation 2                                 |
| A14          | Stair Section 1                                   |
| A14          | Stair Section of Junction w/ floor Structure 2    |
| A14          | Stair Section of Junction w/floor structure 1     |
| A15          | Handrail Detail Elevation 1                       |
| A15          | Handrail Elevation Detail 2                       |
| A15          | Balustrade Detail Elevation                       |
| A16          | Walk in robe section1                             |
| A16          | Walk in robe detail floor plan                    |
| A17          | Walk in robe elevation 2                          |
| A17          | Walk in robe elevation 1                          |
| A17          | Walk in robe elevation 3                          |
| A18          | Ensuite Detail Plan                               |
| A18          | Ensuite Elevation 1                               |
| A18          | Ensuite Elevation 4                               |
| A18          | Ensuite Elevation 3                               |
| A18          | Ensuite Elevation 2                               |
| A19          | Ensuite Section 1                                 |
| A19          | Ensuite vanity cabinet detail section             |
| A19          | Ensuite shaving cabinet detail section            |
| A19          | Ensuite vanity cabinet wall junction              |
| A20          | Ensuite Floor Tile Plan                           |
| A20          | Ensuite Tile Elevation 1                          |
| A20          | Ensuite Tile Elevation 2                          |
| A20          | Ensuite Tile Elevation 3                          |
| A20          | Ensuite Tile Elevation 4                          |
| A21          | Kitchen Detail Plan                               |
| A22          | Kitchen Elevation 1                               |
| A22          | Kitchen Elevation 2                               |
| A22          | Kitchen elevation 3                               |
| A23          | Kitchen Section                                   |
| A23          | Kitchen benchtop detail                           |
| A23          | Kitchen island lower detail                       |
| A23          | Kitchen handle joiney detail                      |
| A24          | Typical wall & floor detail section (dry/wet))    |
| A24          | Typical wall & ceiling detail section-(dry/wet)   |
| A25          | Louvre detail plan                                |
| A25          | Louvre detail section                             |
| A25          | Louvre detail elevation                           |
| A26          | Bi-fold section                                   |
| A26          | Bi-fold plan<br>Bi fold external elevation        |
| A27          | Bi-fold external elevation                        |
| A28          | Flush Door Plan<br>Flush door section             |