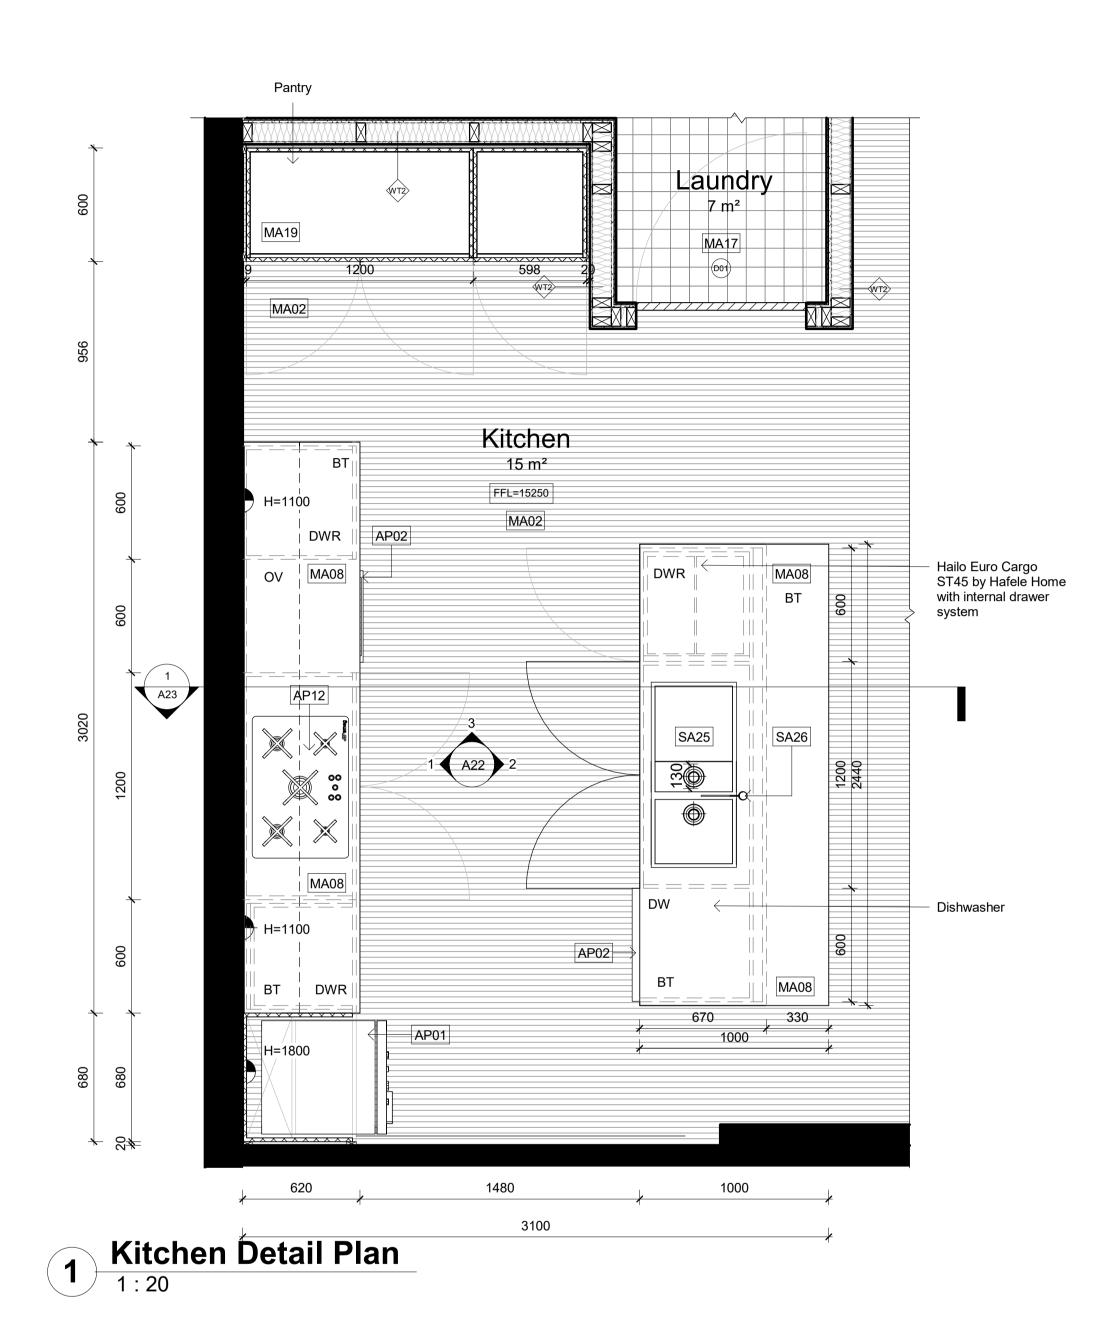

Area 22 m² 15 m² 7 m² 28 m² 16 m² 6 m² 5 m² 8 m² 22 m² 14 m² 12 m²

| Drawing List |                                                   |
|--------------|---------------------------------------------------|
| Sheet Number | View Name                                         |
|              |                                                   |
| A01<br>A02   | Level 5 Proposed Plan                             |
| A02<br>A03   | Level 5 Proposed RCP                              |
| A03<br>A04   | Level 6 Proposed Plan                             |
| A04<br>A04   | Level 6 Proposed RCP                              |
| A04<br>A04   | Ceiling Detail 2 - Staircase and ceiling junction |
| A04<br>A05   | Ceiling detail 1 - Wall and ceiling junction      |
| A05<br>A06   | Level 5 Proposed Furniture Plan                   |
| A00<br>A07   | Level 6 Proposed Furniture Plan<br>Section 1      |
| A07          | Section 2                                         |
| A08          | Section 2                                         |
| A08          | Section 3                                         |
| A09          | Section 5                                         |
| A10          | North Elevation                                   |
| A11          | East Elevation                                    |
| A12          | Stair Upper Plan                                  |
| A12          | Staircase Isometric                               |
| A12          | Stair Lower Plan                                  |
| A13          | Stair Elevation1                                  |
| A13          | Stair Elevation 2                                 |
| A14          | Stair Section 1                                   |
| A14          | Stair Section of Junction w/ floor Structure 2    |
| A14          | Stair Section of Junction w/floor structure 1     |
| A15          | Handrail Detail Elevation 1                       |
| A15          | Handrail Elevation Detail 2                       |
| A15          | Balustrade Detail Elevation                       |
| A16          | Walk in robe section1                             |
| A16          | Walk in robe detail floor plan                    |
| A17          | Walk in robe elevation 2                          |
| A17          | Walk in robe elevation 1                          |
| A17          | Walk in robe elevation 3                          |
| A18          | Ensuite Detail Plan                               |
| A18          | Ensuite Elevation 1                               |
| A18          | Ensuite Elevation 4                               |
| A18          | Ensuite Elevation 3                               |
| A18          | Ensuite Elevation 2                               |
| A19          | Ensuite Section 1                                 |
| A19          | Ensuite vanity cabinet detail section             |
| A19          | Ensuite shaving cabinet detail section            |
| A19          | Ensuite vanity cabinet wall junction              |
| A20          | Ensuite Floor Tile Plan                           |
| A20          | Ensuite Tile Elevation 1                          |
| A20          | Ensuite Tile Elevation 2                          |
| A20          | Ensuite Tile Elevation 3                          |
| A20          | Ensuite Tile Elevation 4                          |
| A21          | Kitchen Detail Plan                               |
| A22          | Kitchen Elevation 1                               |
| A22          | Kitchen Elevation 2                               |
| A22          | Kitchen elevation 3                               |
| A23          | Kitchen Section                                   |
| A23          | Kitchen benchtop detail                           |
| A23          | Kitchen island lower detail                       |
| A23          | Kitchen handle joiney detail                      |
| A24          | Typical wall & floor detail section (dry/wet))    |
| A24          | Typical wall & ceiling detail section-(dry/wet)   |
| A25          | Louvre detail plan                                |
| A25          | Louvre detail section                             |
| A25          | Louvre detail elevation                           |
| A26          | Bi-fold section                                   |
| A26          | Bi-fold plan<br>Bi fold external elevation        |
| A27          | Bi-fold external elevation                        |
| A28          | Flush Door Plan<br>Flush door section             |