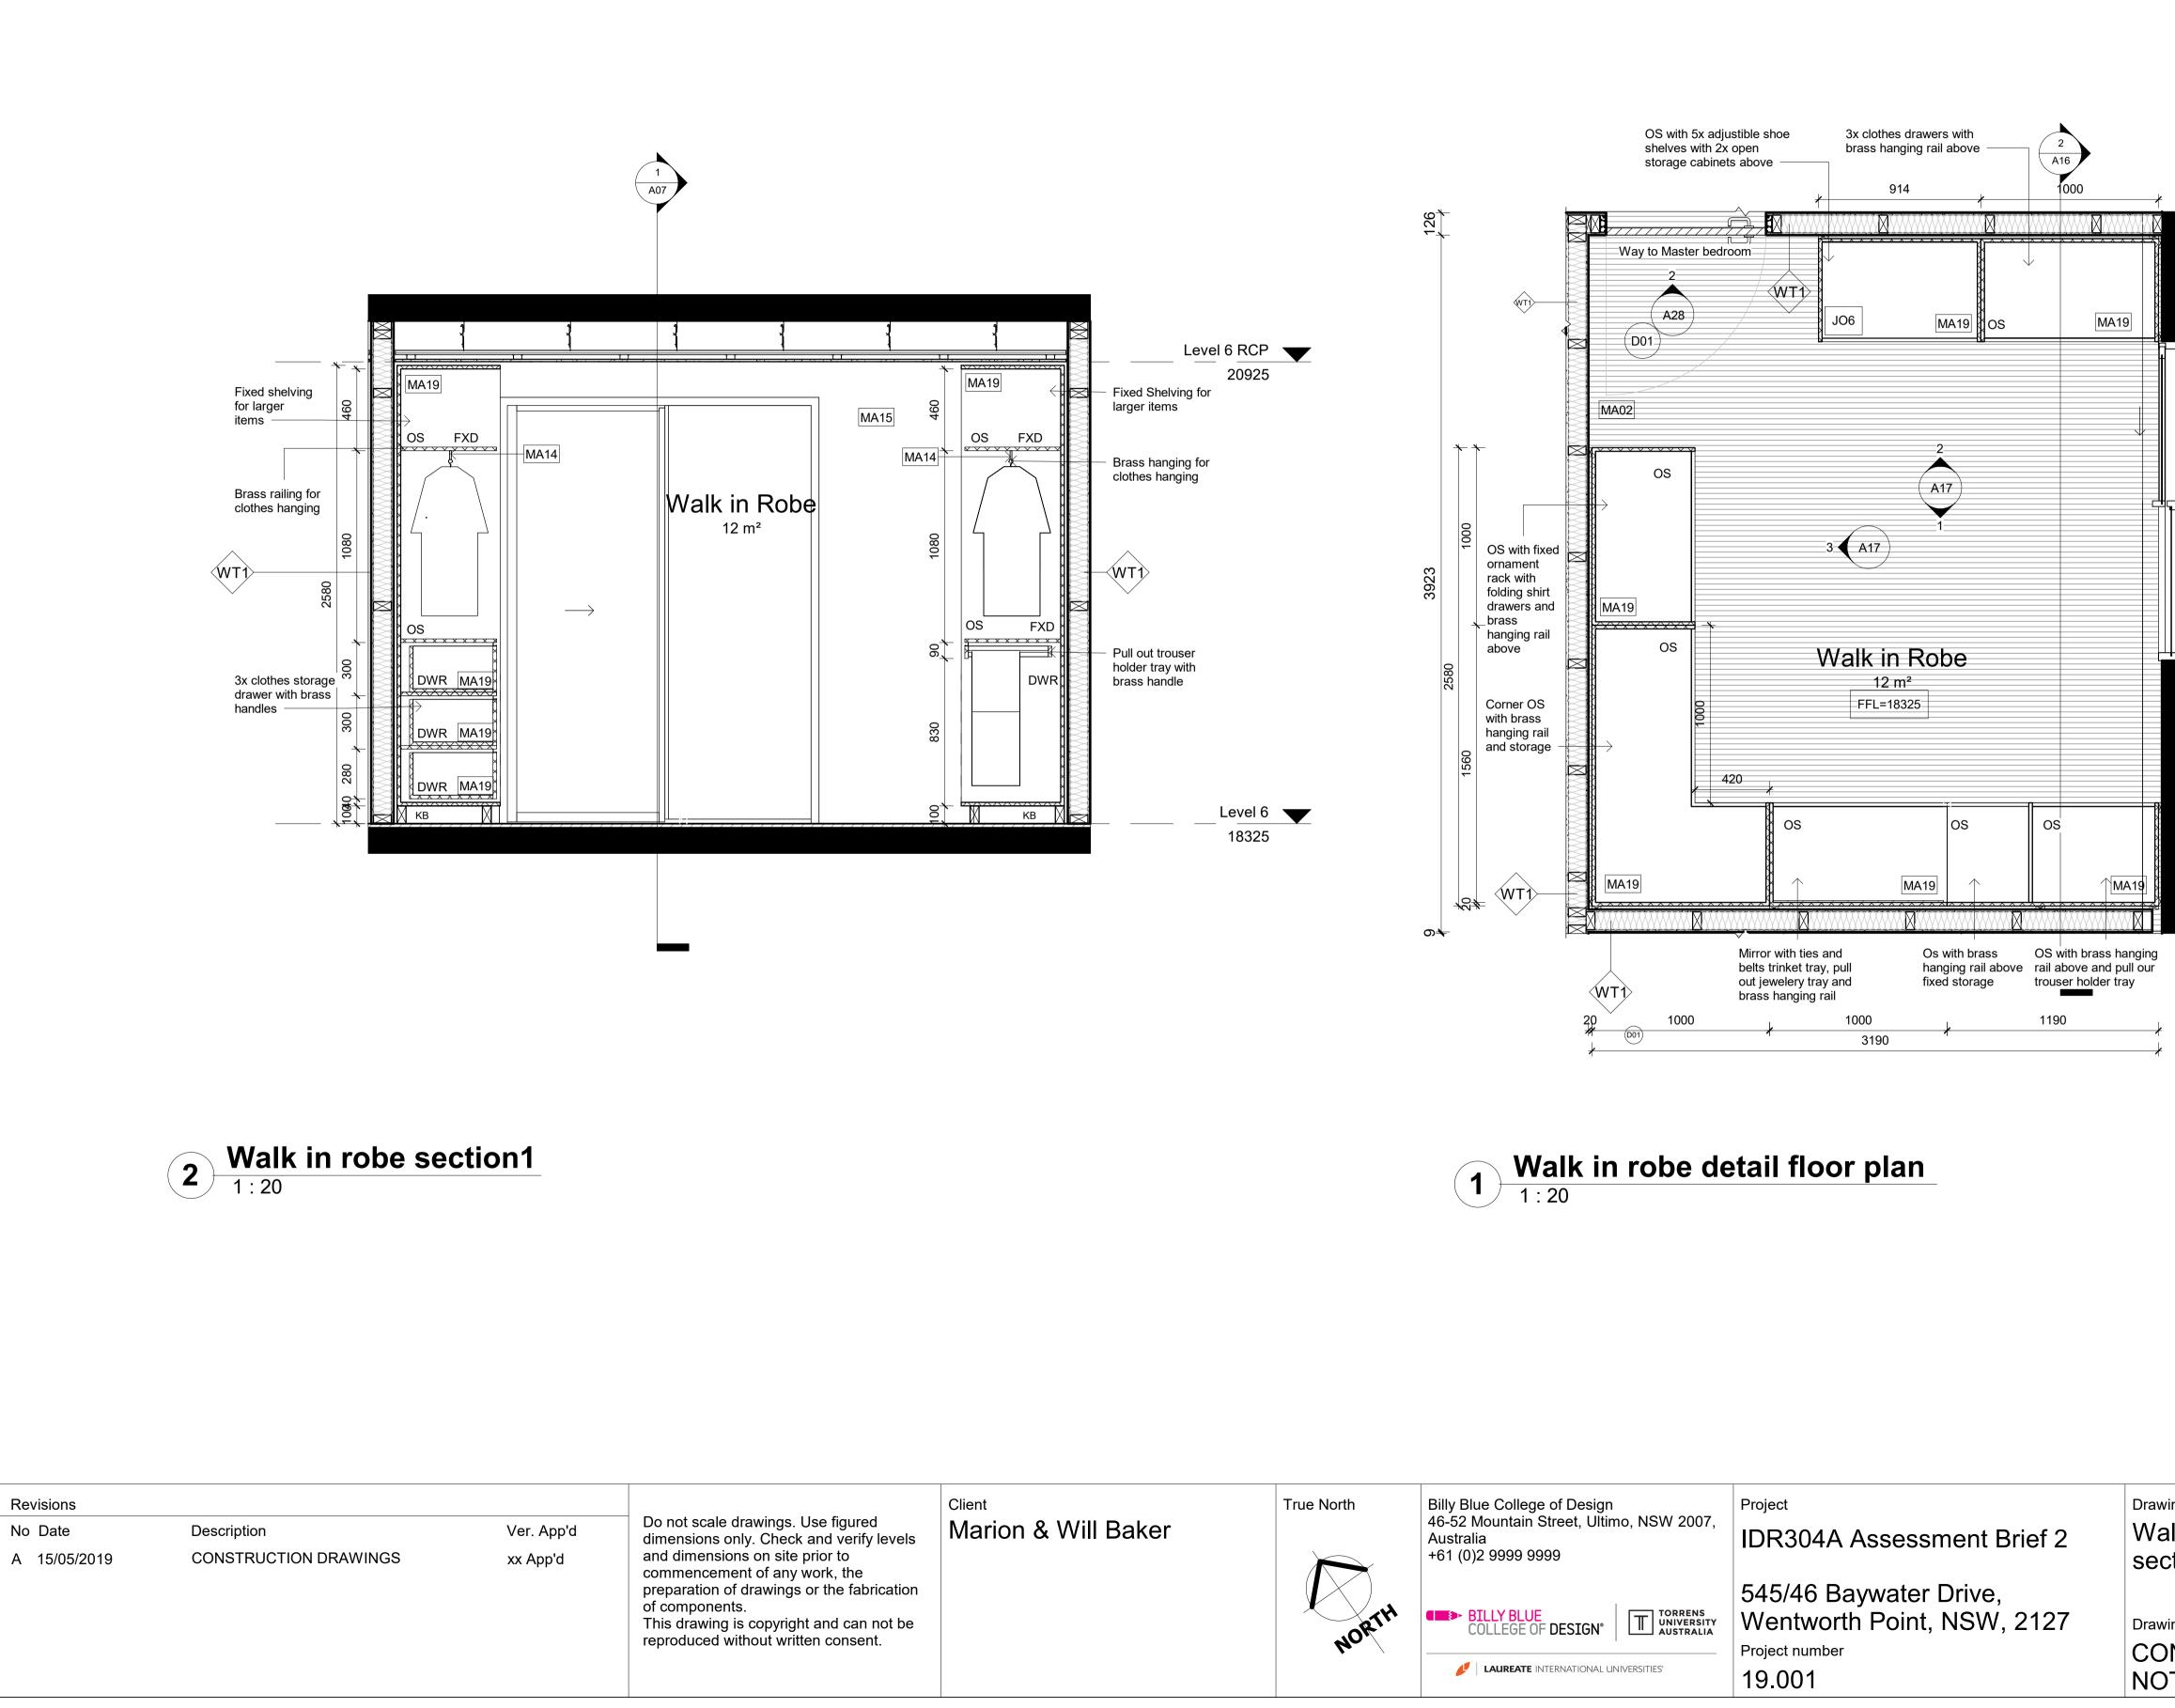

Area 22 m² 15 m² 7 m² 28 m² 16 m² 6 m² 5 m² 8 m² 22 m² 14 m² 12 m²

| Drawing List |                                                   |
|--------------|---------------------------------------------------|
| Sheet Number | View Name                                         |
|              |                                                   |
| A01<br>A02   | Level 5 Proposed Plan                             |
| A02<br>A03   | Level 5 Proposed RCP                              |
| A03<br>A04   | Level 6 Proposed Plan                             |
| A04<br>A04   | Level 6 Proposed RCP                              |
| A04<br>A04   | Ceiling Detail 2 - Staircase and ceiling junction |
| A04<br>A05   | Ceiling detail 1 - Wall and ceiling junction      |
| A05<br>A06   | Level 5 Proposed Furniture Plan                   |
| A00<br>A07   | Level 6 Proposed Furniture Plan<br>Section 1      |
| A07          | Section 2                                         |
| A08          | Section 2                                         |
| A08          | Section 3                                         |
| A09          | Section 5                                         |
| A10          | North Elevation                                   |
| A11          | East Elevation                                    |
| A12          | Stair Upper Plan                                  |
| A12          | Staircase Isometric                               |
| A12          | Stair Lower Plan                                  |
| A13          | Stair Elevation1                                  |
| A13          | Stair Elevation 2                                 |
| A14          | Stair Section 1                                   |
| A14          | Stair Section of Junction w/ floor Structure 2    |
| A14          | Stair Section of Junction w/floor structure 1     |
| A15          | Handrail Detail Elevation 1                       |
| A15          | Handrail Elevation Detail 2                       |
| A15          | Balustrade Detail Elevation                       |
| A16          | Walk in robe section1                             |
| A16          | Walk in robe detail floor plan                    |
| A17          | Walk in robe elevation 2                          |
| A17          | Walk in robe elevation 1                          |
| A17          | Walk in robe elevation 3                          |
| A18          | Ensuite Detail Plan                               |
| A18          | Ensuite Elevation 1                               |
| A18          | Ensuite Elevation 4                               |
| A18          | Ensuite Elevation 3                               |
| A18          | Ensuite Elevation 2                               |
| A19          | Ensuite Section 1                                 |
| A19          | Ensuite vanity cabinet detail section             |
| A19          | Ensuite shaving cabinet detail section            |
| A19          | Ensuite vanity cabinet wall junction              |
| A20          | Ensuite Floor Tile Plan                           |
| A20          | Ensuite Tile Elevation 1                          |
| A20          | Ensuite Tile Elevation 2                          |
| A20          | Ensuite Tile Elevation 3                          |
| A20          | Ensuite Tile Elevation 4                          |
| A21          | Kitchen Detail Plan                               |
| A22          | Kitchen Elevation 1                               |
| A22          | Kitchen Elevation 2                               |
| A22          | Kitchen elevation 3                               |
| A23          | Kitchen Section                                   |
| A23          | Kitchen benchtop detail                           |
| A23          | Kitchen island lower detail                       |
| A23          | Kitchen handle joiney detail                      |
| A24          | Typical wall & floor detail section (dry/wet))    |
| A24          | Typical wall & ceiling detail section-(dry/wet)   |
| A25          | Louvre detail plan                                |
| A25          | Louvre detail section                             |
| A25          | Louvre detail elevation                           |
| A26          | Bi-fold section                                   |
| A26          | Bi-fold plan<br>Bi fold external elevation        |
| A27          | Bi-fold external elevation                        |
| A28          | Flush Door Plan<br>Flush door section             |