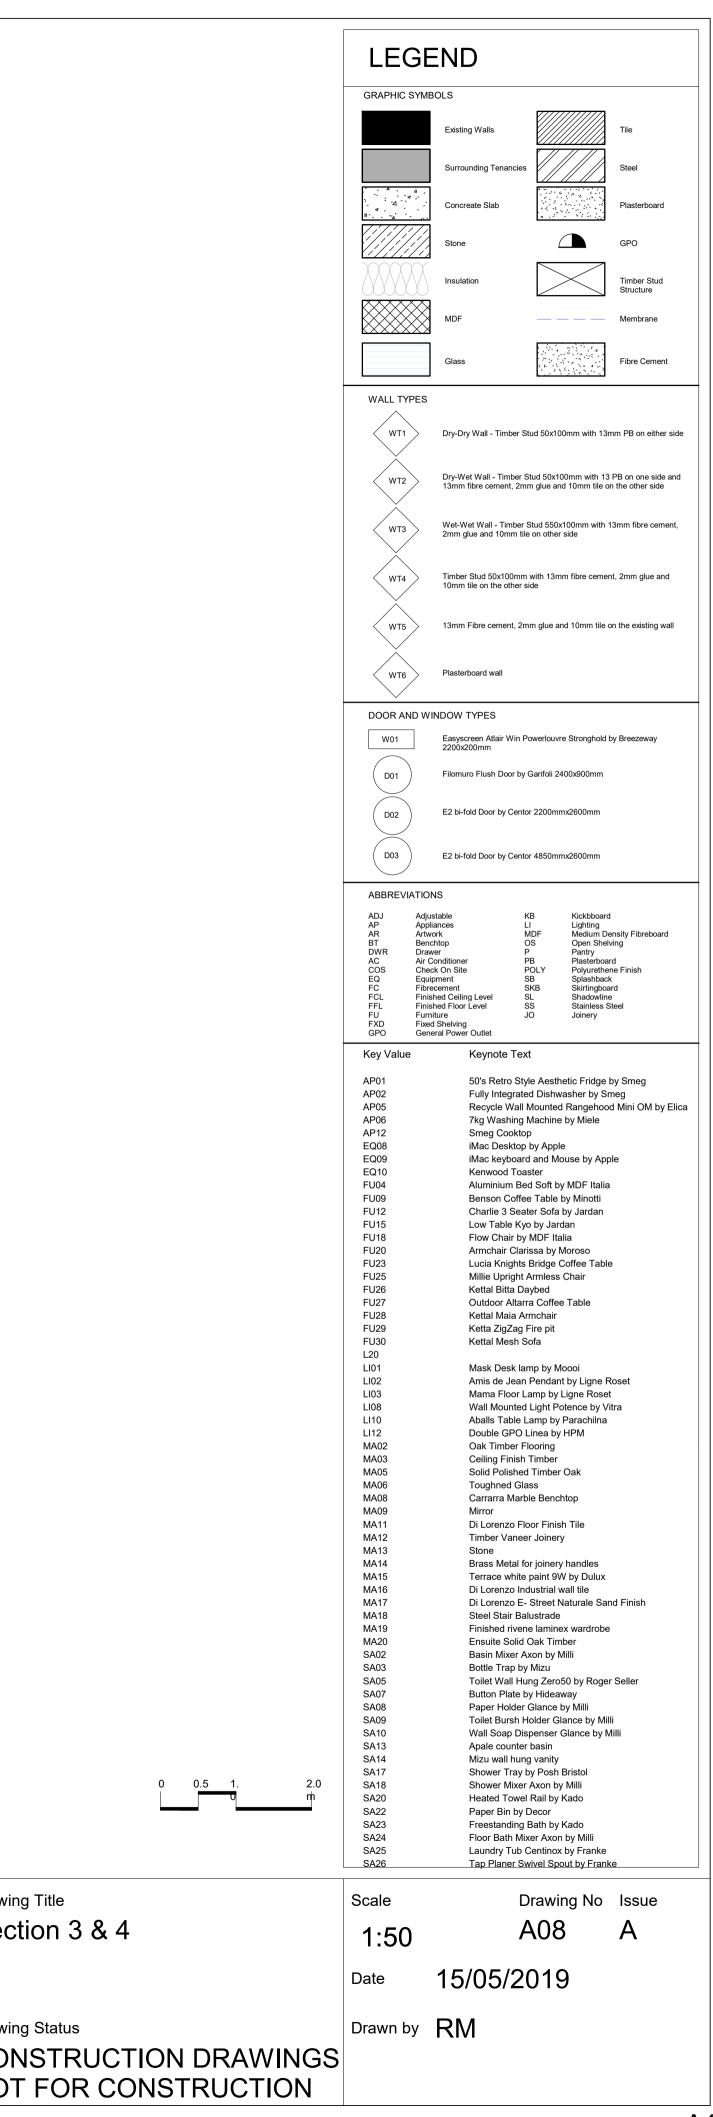

A28

A28

|                         | LEGEND<br>GRAPHIC SYMBOLS                                                                                                                                                                                                                                  |
|-------------------------|------------------------------------------------------------------------------------------------------------------------------------------------------------------------------------------------------------------------------------------------------------|
| Scale Value 1:          | Existing Walls Tile                                                                                                                                                                                                                                        |
| 50<br>50                | Surrounding Tenancies Steel                                                                                                                                                                                                                                |
| 50<br>50                | Concreate Slab                                                                                                                                                                                                                                             |
| 50                      |                                                                                                                                                                                                                                                            |
| 5                       | GPO                                                                                                                                                                                                                                                        |
| 5                       | Insulation Timber Stud<br>Structure                                                                                                                                                                                                                        |
| 50                      | MDF Membrane                                                                                                                                                                                                                                               |
| 50<br>50                |                                                                                                                                                                                                                                                            |
| 50                      | Glass Fibre Cement                                                                                                                                                                                                                                         |
| 50                      | WALL TYPES                                                                                                                                                                                                                                                 |
| 50                      | WT1 Dry-Dry Wall - Timber Stud 50x100mm with 13mm PB on either side                                                                                                                                                                                        |
| 50                      | Dry-Wet Wall - Timber Stud 50x100mm with 13 PB on one side and                                                                                                                                                                                             |
| 50                      | WT2 Dry-wet wall - Timber Stud SociOumin with 13 PB on one side and<br>13mm fibre cement, 2mm glue and 10mm tile on the other side                                                                                                                         |
| 50<br>20                | WT3 Wet-Wet Wall - Timber Stud 550x100mm with 13mm fibre cement,<br>2mm glue and 10mm tile on other side                                                                                                                                                   |
| 20                      |                                                                                                                                                                                                                                                            |
| 20                      | WT4 Timber Stud 50x100mm with 13mm fibre cement, 2mm glue and 10mm tile on the other side                                                                                                                                                                  |
| 20                      | WT5 13mm Fibre cement, 2mm glue and 10mm tile on the existing wall                                                                                                                                                                                         |
| 20                      |                                                                                                                                                                                                                                                            |
| 20<br>F                 | WT6 Plasterboard wall                                                                                                                                                                                                                                      |
| 5<br>5                  | DOOR AND WINDOW TYPES                                                                                                                                                                                                                                      |
| 5                       | W01 Easyscreen Atlair Win Powerlouvre Stronghold by Breezeway                                                                                                                                                                                              |
| 5                       | 2200x200mm<br>Filomuro Flush Door by Garifoli 2400x900mm                                                                                                                                                                                                   |
| 2                       | D01 Filomuro Flush Door by Garifoli 2400x900mm                                                                                                                                                                                                             |
| 20                      | E2 bi-fold Door by Centor 2200mmx2600mm                                                                                                                                                                                                                    |
| 20                      | D03 E2 bi-fold Door by Centor 4850mmx2600mm                                                                                                                                                                                                                |
| 20                      |                                                                                                                                                                                                                                                            |
| 20<br>20                | ABBREVIATIONS<br>ADJ Adjustable KB Kickbboard                                                                                                                                                                                                              |
| 20                      | AP         Appliances         LI         Lighting           AR         Artwork         MDF         Medium Density Fibreboard           BT         Benchtop         OS         Open Shelving           DWR         Drawer         P         Pantry          |
| 20                      | DWR         Drawer         P         Pantry           AC         Air Conditioner         PB         Plasterboard           COS         Check On Site         POLY         Polyurethene Finish           EQ         Equipment         SB         Splashback |
| 20                      | FC Fibrecement SKB Skirtingboard<br>FCL Finished Ceiling Level SL Shadowline<br>FFL Finished Floor Level SS Stainless Steel                                                                                                                                |
| 20                      | FU     Furniture     JO     Joinery       FXD     Fixed Shelving     Joinery       GPO     General Power Outlet                                                                                                                                            |
| 20                      | Key Value Keynote Text                                                                                                                                                                                                                                     |
| 20<br>5                 | AP01 50's Retro Style Aesthetic Fridge by Smeg<br>AP02 Fully Integrated Dishwasher by Smeg                                                                                                                                                                 |
| 5                       | AP05     Recycle Wall Mounted Rangehood Mini OM by Elica       AP06     7kg Washing Machine by Miele                                                                                                                                                       |
| 2                       | AP12 Smeg Cooktop<br>EQ08 iMac Desktop by Apple                                                                                                                                                                                                            |
| 20                      | EQ09     iMac keyboard and Mouse by Apple       EQ10     Kenwood Toaster       FU04     Aluminium Bed Soft by MDF Italia                                                                                                                                   |
| 20                      | FU09 Benson Coffee Table by Minotti<br>FU12 Charlie 3 Seater Sofa by Jardan                                                                                                                                                                                |
| 20<br>20                | FU15Low Table Kyo by JardanFU18Flow Chair by MDF Italia                                                                                                                                                                                                    |
| 20                      | FU20     Armchair Clarissa by Moroso       FU23     Lucia Knights Bridge Coffee Table       FU25     Millie Upright Armless Chair                                                                                                                          |
| 20                      | FU25     Millie Upright Armless Chair       FU26     Kettal Bitta Daybed       FU27     Outdoor Altarra Coffee Table                                                                                                                                       |
| 20                      | FU28     Kettal Maia Armchair       FU29     Ketta ZigZag Fire pit                                                                                                                                                                                         |
| 20                      | FU30 Kettal Mesh Sofa<br>L20                                                                                                                                                                                                                               |
| 20                      | LI01     Mask Desk lamp by Moooi       LI02     Amis de Jean Pendant by Ligne Roset       LI03     Mana Flaard ama by Ligne Roset                                                                                                                          |
| 20                      | LI03     Mama Floor Lamp by Ligne Roset       LI08     Wall Mounted Light Potence by Vitra       LI10     Aballs Table Lamp by Parachilna                                                                                                                  |
| 2<br>2                  | LI12 Double GPO Linea by HPM<br>MA02 Oak Timber Flooring                                                                                                                                                                                                   |
| 2                       | MA03Ceiling Finish TimberMA05Solid Polished Timber Oak                                                                                                                                                                                                     |
| 5                       | MA06 Toughned Glass<br>MA08 Carrarra Marble Benchtop                                                                                                                                                                                                       |
| 5                       | MA09     Mirror       MA11     Di Lorenzo Floor Finish Tile       MA12     Timber Vaneer Joinery                                                                                                                                                           |
| 10                      | MA12 Timber Vaneer Joinery<br>MA13 Stone<br>MA14 Brass Metal for joinery handles                                                                                                                                                                           |
| 10                      | MA15Terrace white paint 9W by DuluxMA16Di Lorenzo Industrial wall tile                                                                                                                                                                                     |
| 10<br>10                | MA17 Di Lorenzo E- Street Naturale Sand Finish<br>MA18 Steel Stair Balustrade<br>MA19 Einished rivene Jaminey wardrebe                                                                                                                                     |
| 10                      | MA19Finished rivene laminex wardrobeMA20Ensuite Solid Oak TimberSA02Basin Mixer Axon by Milli                                                                                                                                                              |
| 10                      | SA02     Basin Mixer Axon by Milli       SA03     Bottle Trap by Mizu       SA05     Toilet Wall Hung Zero50 by Roger Seller                                                                                                                               |
| 10                      | SA07Button Plate by HideawaySA08Paper Holder Glance by Milli                                                                                                                                                                                               |
| 10                      | SA09     Toilet Bursh Holder Glance by Milli       SA10     Wall Soap Dispenser Glance by Milli       SA12     Apple counter basin                                                                                                                         |
| 10                      | SA13Apale counter basinSA14Mizu wall hung vanitySA17Shower Tray by Posh Bristol                                                                                                                                                                            |
|                         | SA17     Shower Tray by Posh Bristol       SA18     Shower Mixer Axon by Milli       SA20     Heated Towel Rail by Kado                                                                                                                                    |
|                         | SA20     Heated Tower Rail by Rado       SA22     Paper Bin by Decor       SA23     Freestanding Bath by Kado                                                                                                                                              |
|                         | SA24Floor Bath Mixer Axon by MilliSA25Laundry Tub Centinox by Franke                                                                                                                                                                                       |
|                         | SA26 Tap Planer Swivel Spout by Franke                                                                                                                                                                                                                     |
| tle                     | Scale Drawing No Issue                                                                                                                                                                                                                                     |
| Page                    | N/A A00 A                                                                                                                                                                                                                                                  |
|                         | Date 15/05/2019                                                                                                                                                                                                                                            |
|                         | Date 10/00/2019                                                                                                                                                                                                                                            |
|                         |                                                                                                                                                                                                                                                            |
| atus<br>RUCTION DRAWING | Drawn by <b>RM</b>                                                                                                                                                                                                                                         |