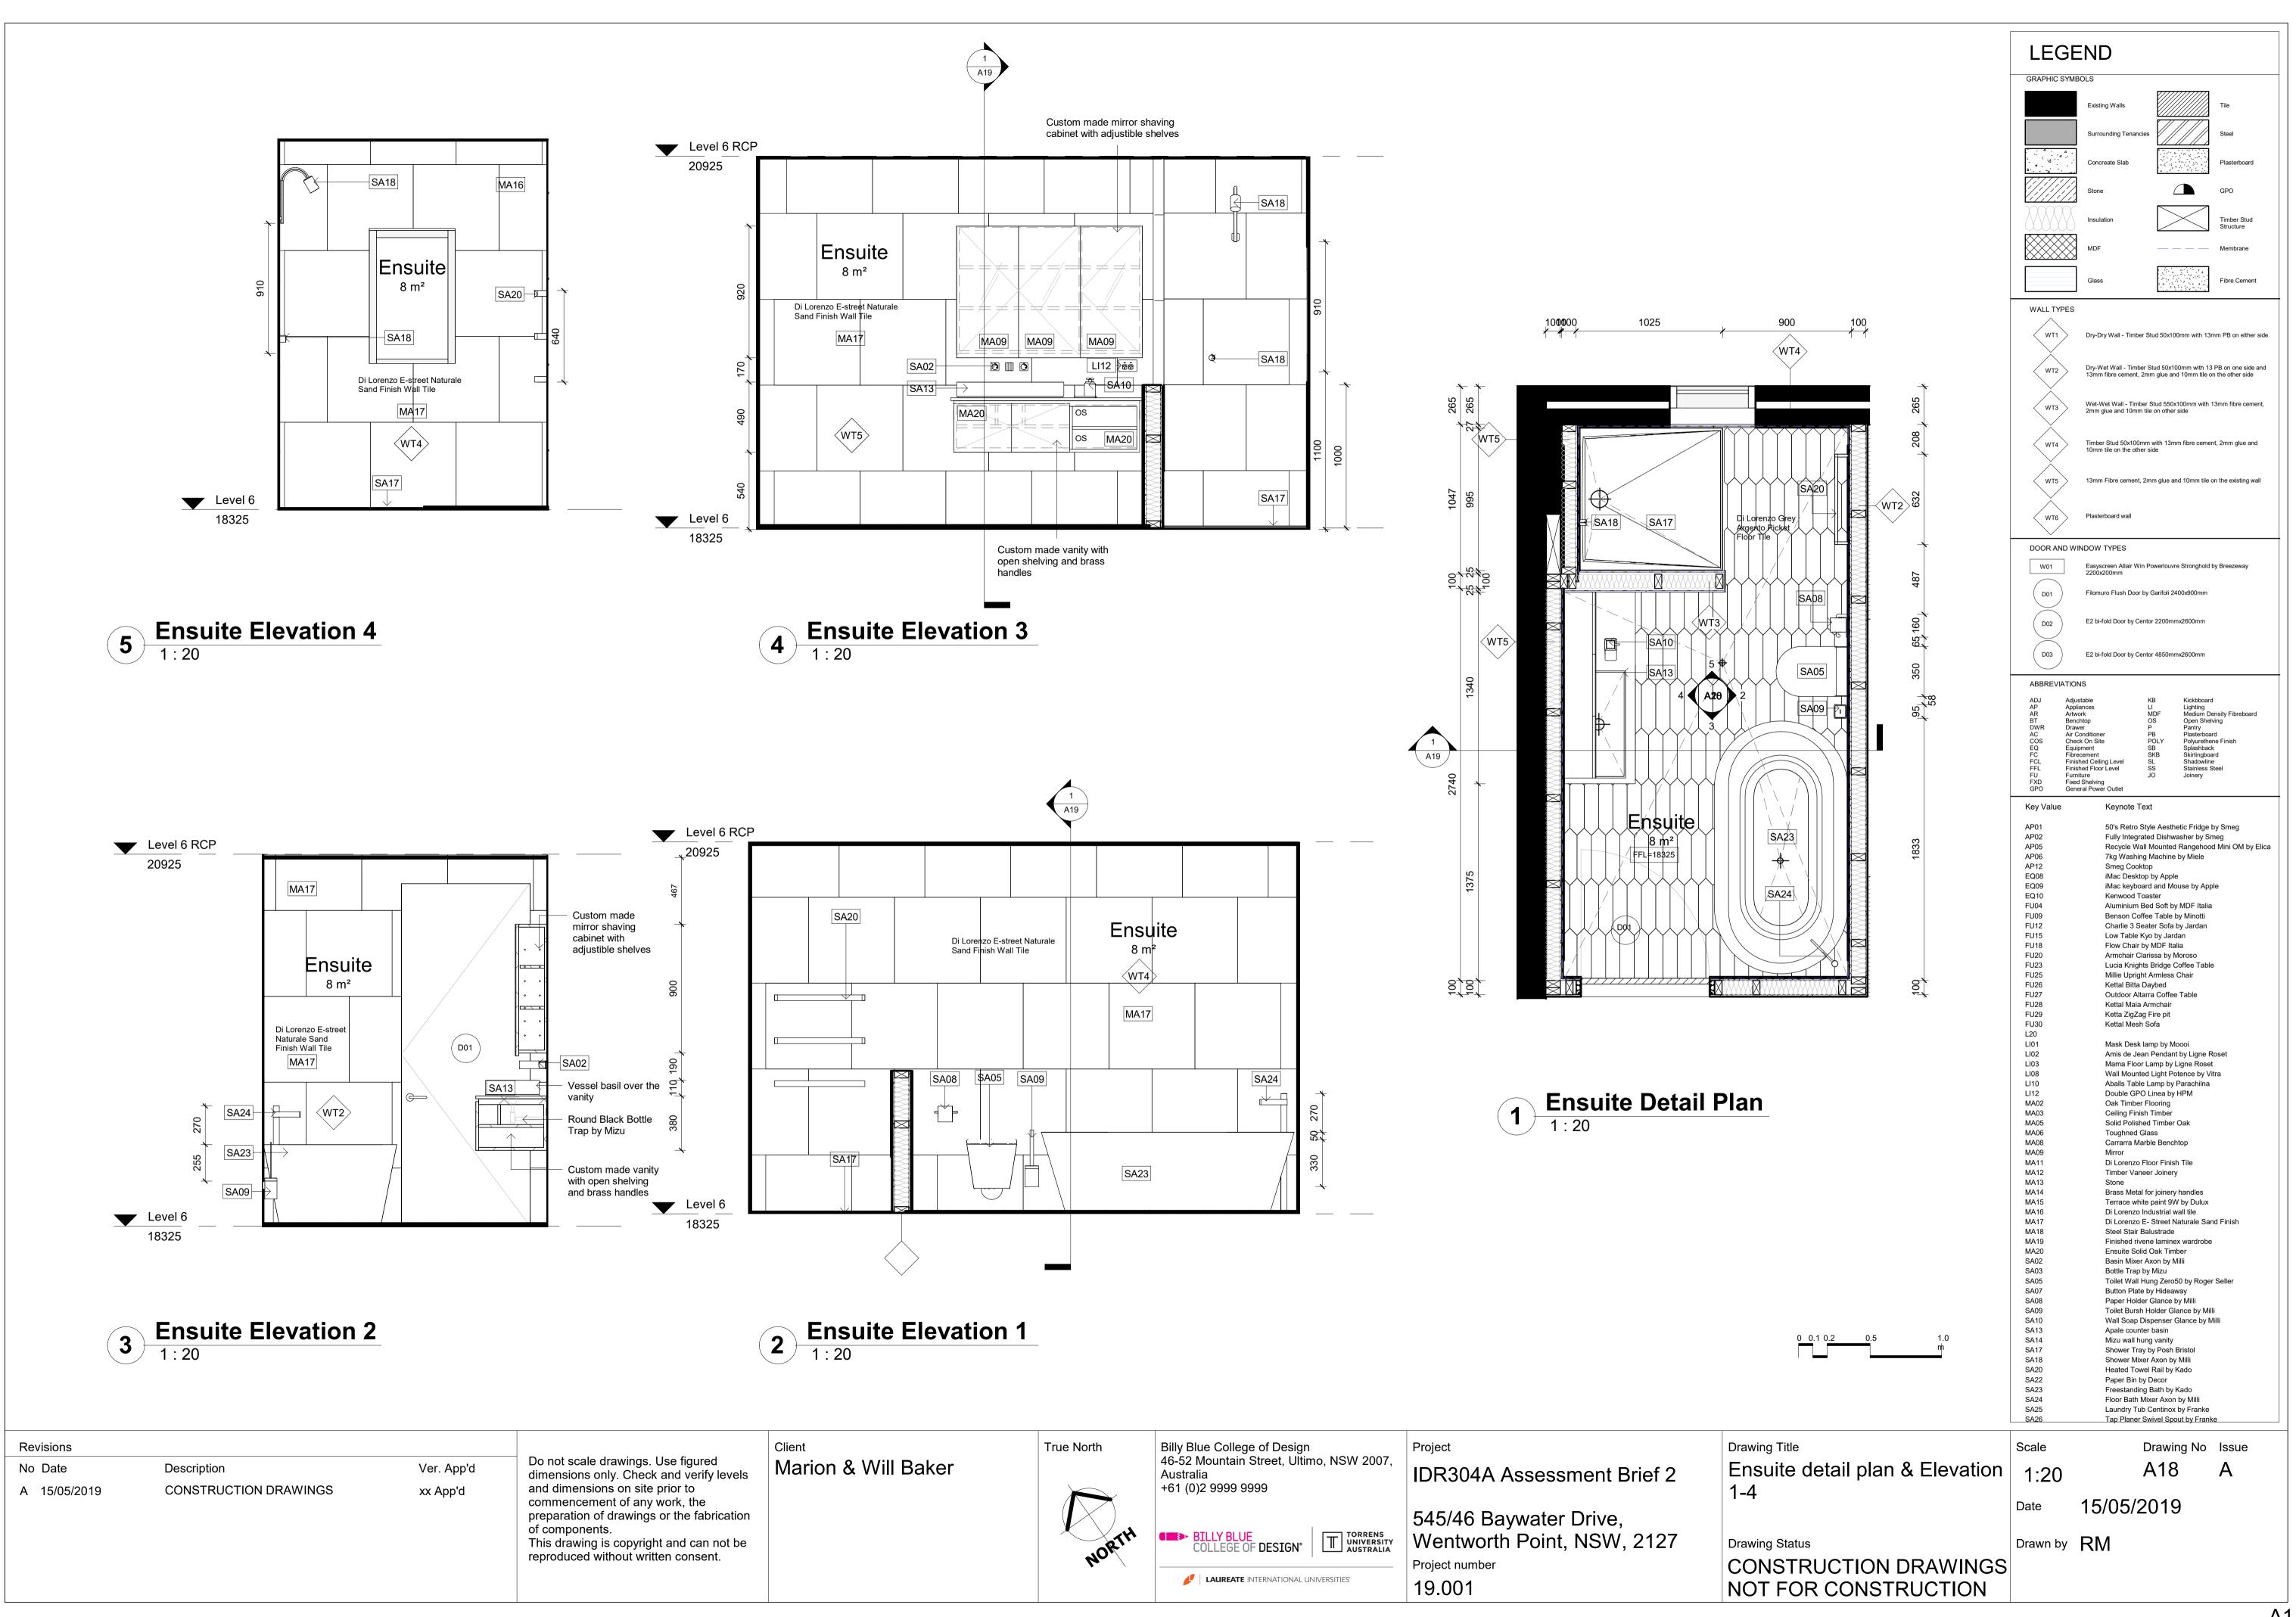

Area 22 m² 15 m² 7 m² 28 m² 16 m² 6 m² 5 m² 8 m² 22 m² 14 m² 12 m²

| Drawing List |                                                   |
|--------------|---------------------------------------------------|
| Sheet Number | View Name                                         |
|              |                                                   |
| A01<br>A02   | Level 5 Proposed Plan                             |
| A02<br>A03   | Level 5 Proposed RCP                              |
| A03<br>A04   | Level 6 Proposed Plan                             |
| A04<br>A04   | Level 6 Proposed RCP                              |
| A04<br>A04   | Ceiling Detail 2 - Staircase and ceiling junction |
| A04<br>A05   | Ceiling detail 1 - Wall and ceiling junction      |
| A05<br>A06   | Level 5 Proposed Furniture Plan                   |
| A00<br>A07   | Level 6 Proposed Furniture Plan<br>Section 1      |
| A07          | Section 2                                         |
| A08          | Section 2                                         |
| A08          | Section 3                                         |
| A09          | Section 5                                         |
| A10          | North Elevation                                   |
| A11          | East Elevation                                    |
| A12          | Stair Upper Plan                                  |
| A12          | Staircase Isometric                               |
| A12          | Stair Lower Plan                                  |
| A13          | Stair Elevation1                                  |
| A13          | Stair Elevation 2                                 |
| A14          | Stair Section 1                                   |
| A14          | Stair Section of Junction w/ floor Structure 2    |
| A14          | Stair Section of Junction w/floor structure 1     |
| A15          | Handrail Detail Elevation 1                       |
| A15          | Handrail Elevation Detail 2                       |
| A15          | Balustrade Detail Elevation                       |
| A16          | Walk in robe section1                             |
| A16          | Walk in robe detail floor plan                    |
| A17          | Walk in robe elevation 2                          |
| A17          | Walk in robe elevation 1                          |
| A17          | Walk in robe elevation 3                          |
| A18          | Ensuite Detail Plan                               |
| A18          | Ensuite Elevation 1                               |
| A18          | Ensuite Elevation 4                               |
| A18          | Ensuite Elevation 3                               |
| A18          | Ensuite Elevation 2                               |
| A19          | Ensuite Section 1                                 |
| A19          | Ensuite vanity cabinet detail section             |
| A19          | Ensuite shaving cabinet detail section            |
| A19          | Ensuite vanity cabinet wall junction              |
| A20          | Ensuite Floor Tile Plan                           |
| A20          | Ensuite Tile Elevation 1                          |
| A20          | Ensuite Tile Elevation 2                          |
| A20          | Ensuite Tile Elevation 3                          |
| A20          | Ensuite Tile Elevation 4                          |
| A21          | Kitchen Detail Plan                               |
| A22          | Kitchen Elevation 1                               |
| A22          | Kitchen Elevation 2                               |
| A22          | Kitchen elevation 3                               |
| A23          | Kitchen Section                                   |
| A23          | Kitchen benchtop detail                           |
| A23          | Kitchen island lower detail                       |
| A23          | Kitchen handle joiney detail                      |
| A24          | Typical wall & floor detail section (dry/wet))    |
| A24          | Typical wall & ceiling detail section-(dry/wet)   |
| A25          | Louvre detail plan                                |
| A25          | Louvre detail section                             |
| A25          | Louvre detail elevation                           |
| A26          | Bi-fold section                                   |
| A26          | Bi-fold plan<br>Bi fold external elevation        |
| A27          | Bi-fold external elevation                        |
| A28          | Flush Door Plan<br>Flush door section             |