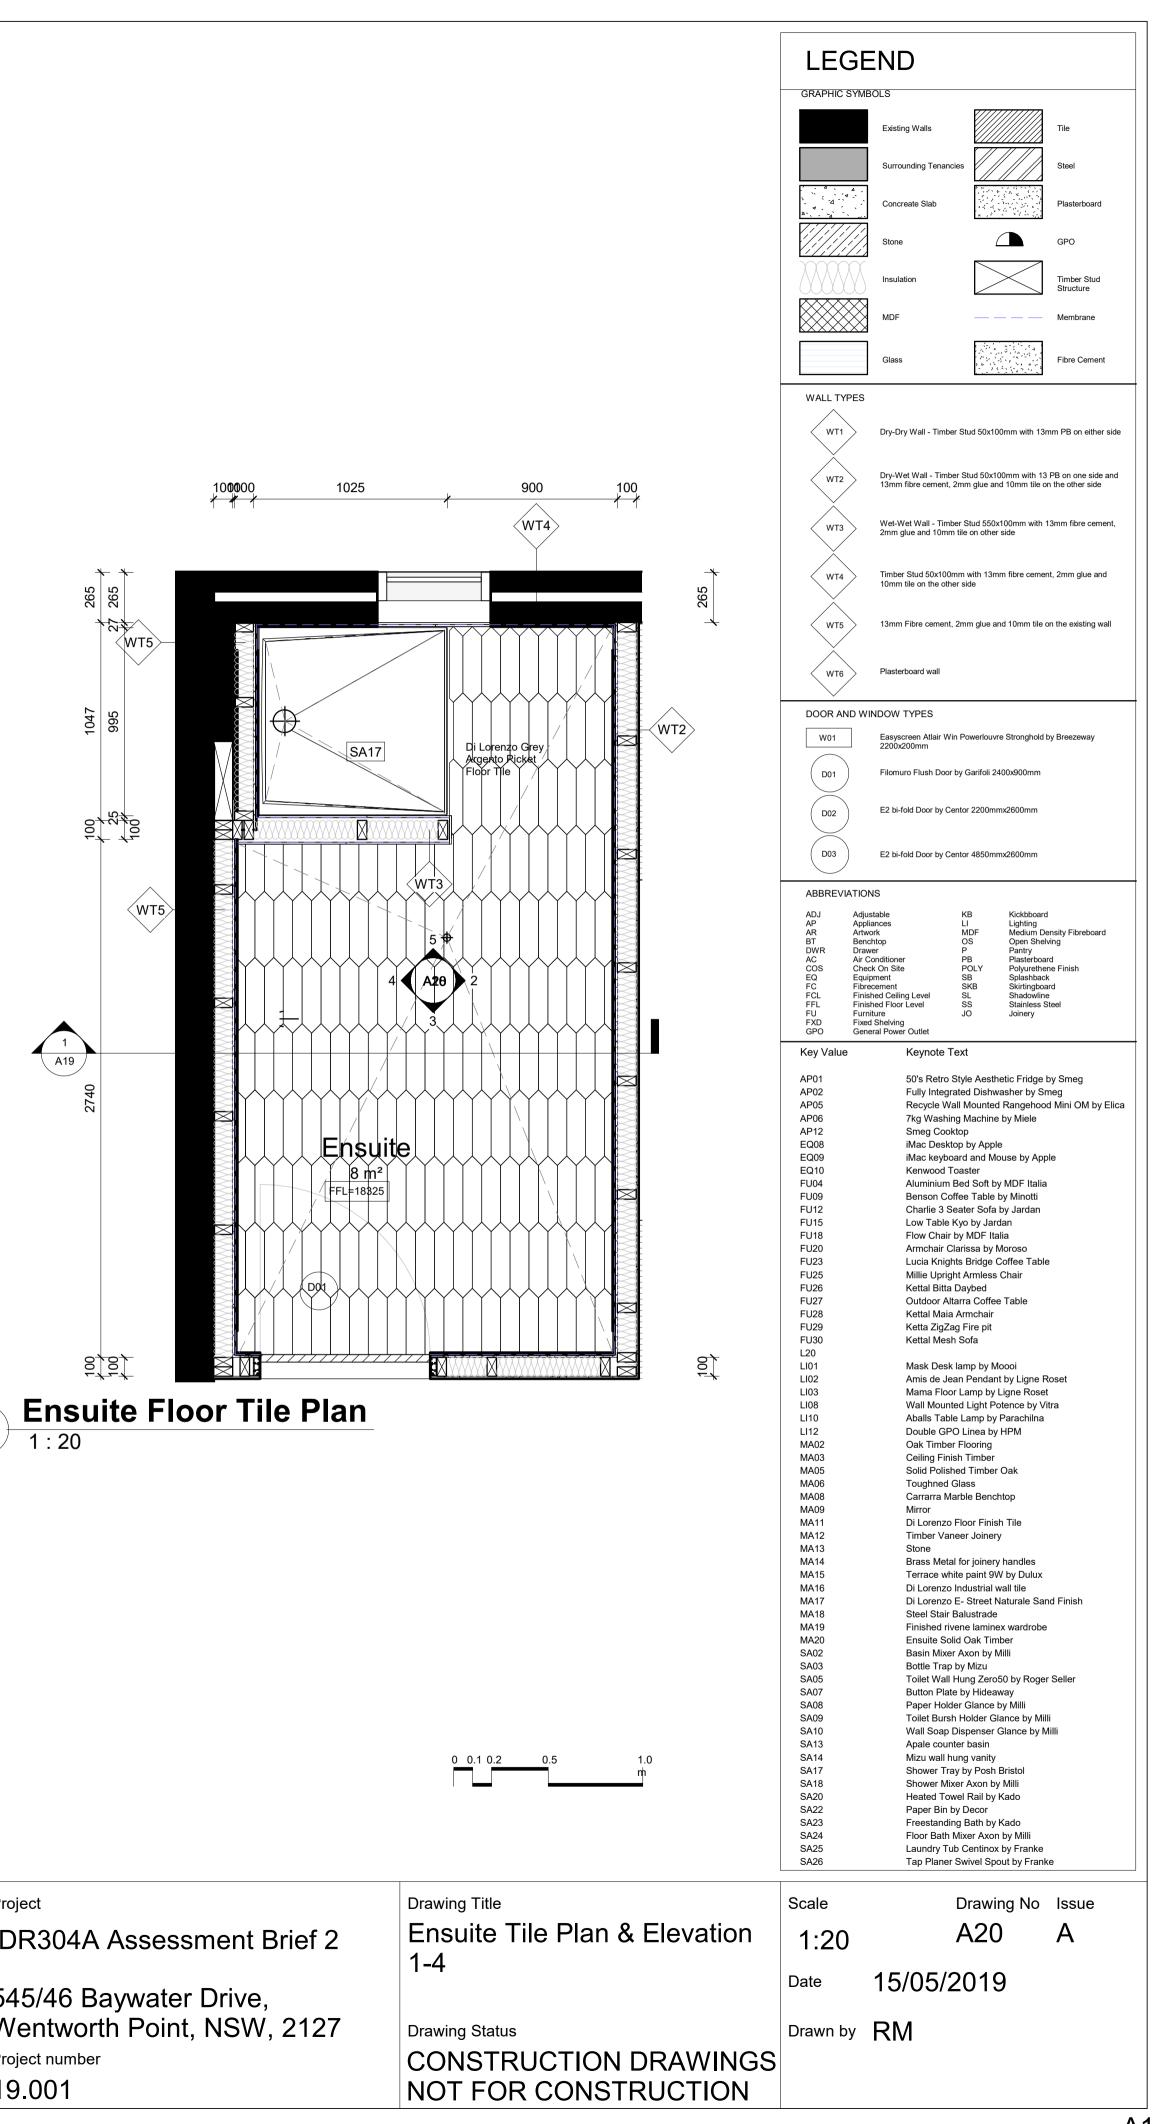

Area 22 m² 15 m² 7 m² 28 m² 16 m² 6 m² 5 m² 8 m² 22 m² 14 m² 12 m²

| Drawing List |                                                   |
|--------------|---------------------------------------------------|
| Sheet Number | View Name                                         |
|              |                                                   |
| A01<br>A02   | Level 5 Proposed Plan                             |
| A02<br>A03   | Level 5 Proposed RCP                              |
| A03<br>A04   | Level 6 Proposed Plan                             |
| A04<br>A04   | Level 6 Proposed RCP                              |
| A04<br>A04   | Ceiling Detail 2 - Staircase and ceiling junction |
| A04<br>A05   | Ceiling detail 1 - Wall and ceiling junction      |
| A05<br>A06   | Level 5 Proposed Furniture Plan                   |
| A00<br>A07   | Level 6 Proposed Furniture Plan<br>Section 1      |
| A07          | Section 2                                         |
| A08          | Section 2                                         |
| A08          | Section 3                                         |
| A09          | Section 5                                         |
| A10          | North Elevation                                   |
| A11          | East Elevation                                    |
| A12          | Stair Upper Plan                                  |
| A12          | Staircase Isometric                               |
| A12          | Stair Lower Plan                                  |
| A13          | Stair Elevation1                                  |
| A13          | Stair Elevation 2                                 |
| A14          | Stair Section 1                                   |
| A14          | Stair Section of Junction w/ floor Structure 2    |
| A14          | Stair Section of Junction w/floor structure 1     |
| A15          | Handrail Detail Elevation 1                       |
| A15          | Handrail Elevation Detail 2                       |
| A15          | Balustrade Detail Elevation                       |
| A16          | Walk in robe section1                             |
| A16          | Walk in robe detail floor plan                    |
| A17          | Walk in robe elevation 2                          |
| A17          | Walk in robe elevation 1                          |
| A17          | Walk in robe elevation 3                          |
| A18          | Ensuite Detail Plan                               |
| A18          | Ensuite Elevation 1                               |
| A18          | Ensuite Elevation 4                               |
| A18          | Ensuite Elevation 3                               |
| A18          | Ensuite Elevation 2                               |
| A19          | Ensuite Section 1                                 |
| A19          | Ensuite vanity cabinet detail section             |
| A19          | Ensuite shaving cabinet detail section            |
| A19          | Ensuite vanity cabinet wall junction              |
| A20          | Ensuite Floor Tile Plan                           |
| A20          | Ensuite Tile Elevation 1                          |
| A20          | Ensuite Tile Elevation 2                          |
| A20          | Ensuite Tile Elevation 3                          |
| A20          | Ensuite Tile Elevation 4                          |
| A21          | Kitchen Detail Plan                               |
| A22          | Kitchen Elevation 1                               |
| A22          | Kitchen Elevation 2                               |
| A22          | Kitchen elevation 3                               |
| A23          | Kitchen Section                                   |
| A23          | Kitchen benchtop detail                           |
| A23          | Kitchen island lower detail                       |
| A23          | Kitchen handle joiney detail                      |
| A24          | Typical wall & floor detail section (dry/wet))    |
| A24          | Typical wall & ceiling detail section-(dry/wet)   |
| A25          | Louvre detail plan                                |
| A25          | Louvre detail section                             |
| A25          | Louvre detail elevation                           |
| A26          | Bi-fold section                                   |
| A26          | Bi-fold plan<br>Bi fold external elevation        |
| A27          | Bi-fold external elevation                        |
| A28          | Flush Door Plan<br>Flush door section             |