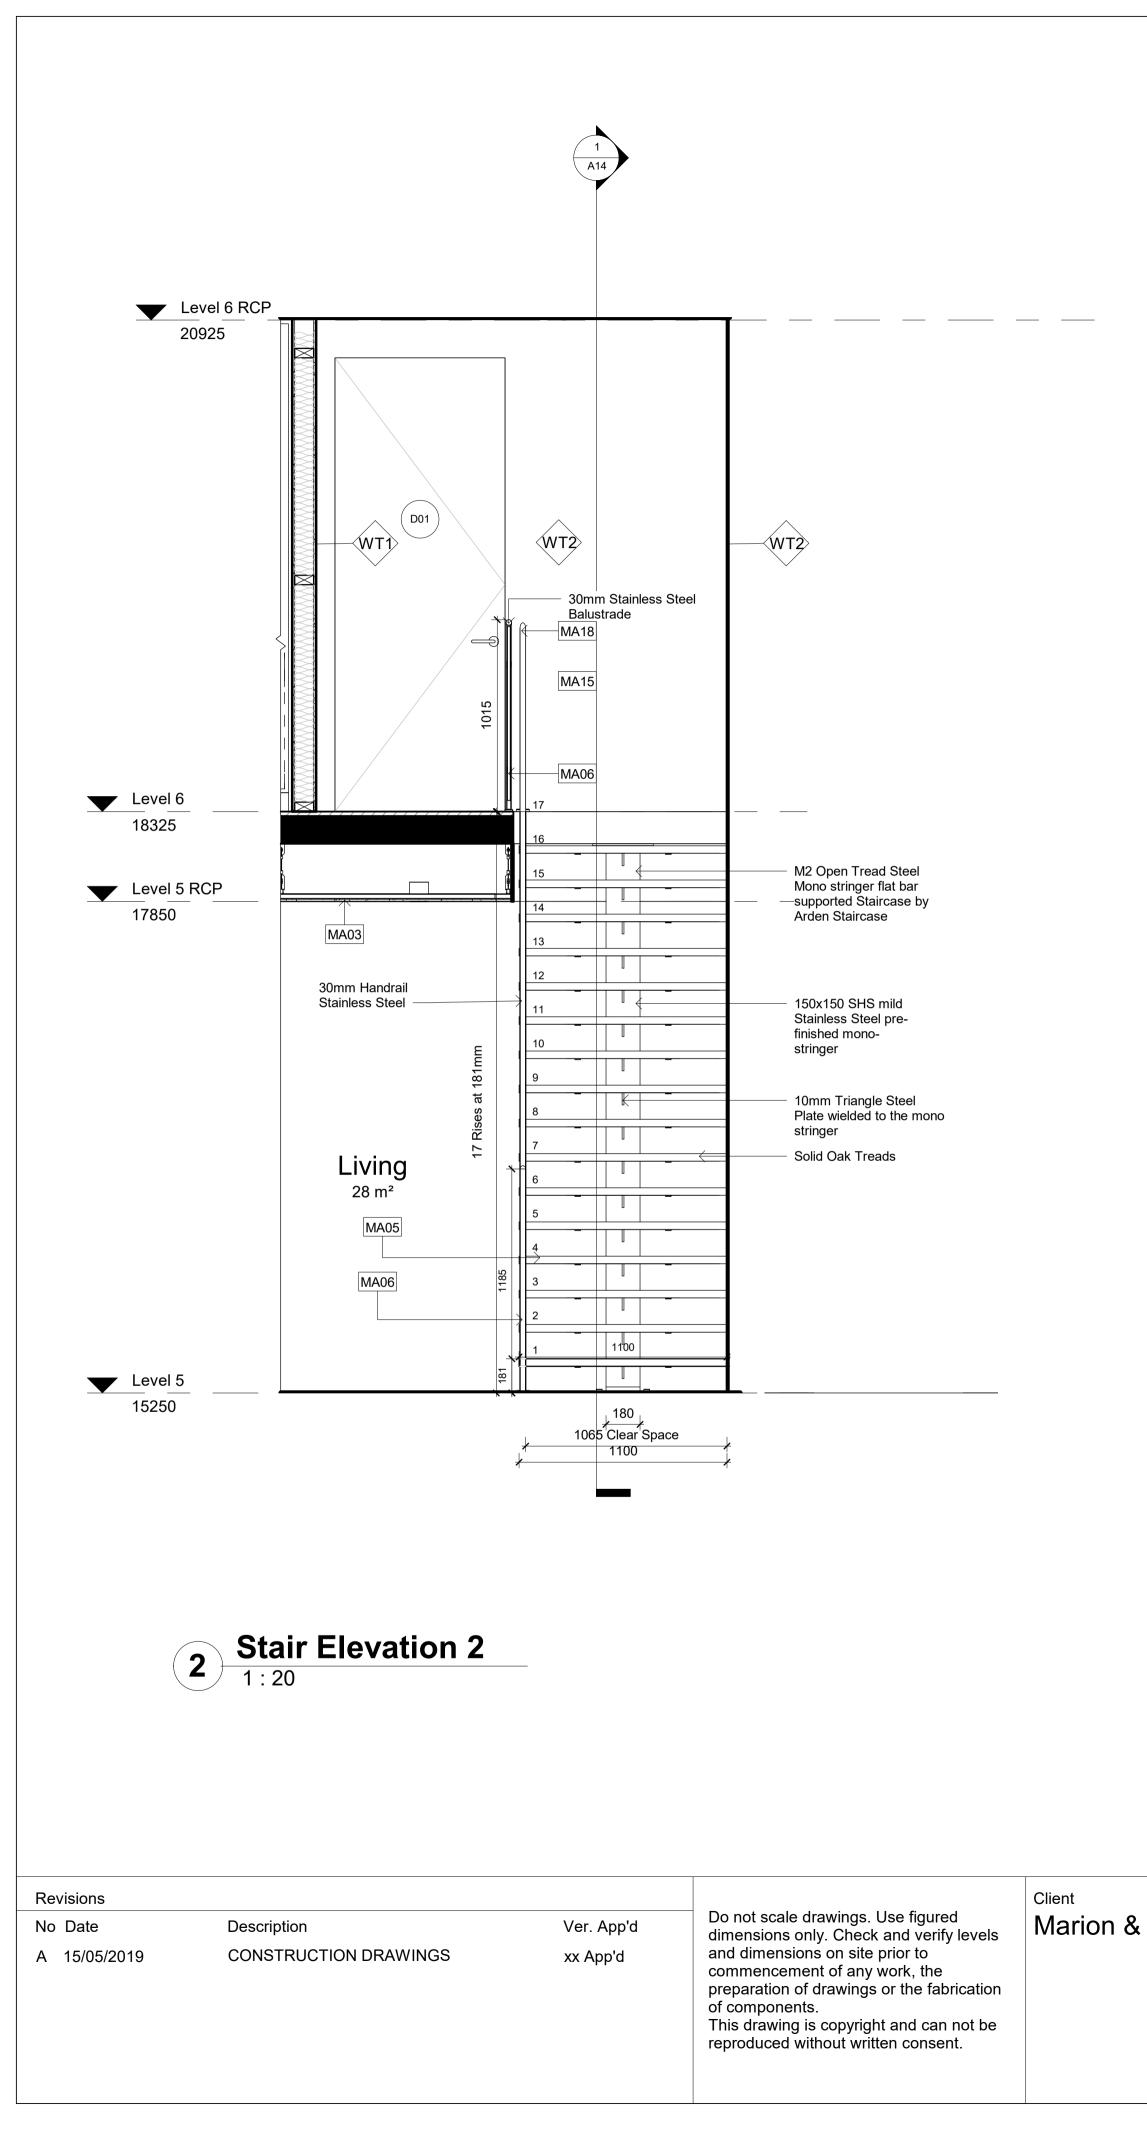

Area 22 m² 15 m² 7 m² 28 m² 16 m² 6 m² 5 m² 8 m² 22 m² 14 m² 12 m²

| Drawing List |                                                   |
|--------------|---------------------------------------------------|
| Sheet Number | View Name                                         |
|              |                                                   |
| A01<br>A02   | Level 5 Proposed Plan                             |
| A02<br>A03   | Level 5 Proposed RCP                              |
| A03<br>A04   | Level 6 Proposed Plan                             |
| A04<br>A04   | Level 6 Proposed RCP                              |
| A04<br>A04   | Ceiling Detail 2 - Staircase and ceiling junction |
| A04<br>A05   | Ceiling detail 1 - Wall and ceiling junction      |
| A05<br>A06   | Level 5 Proposed Furniture Plan                   |
| A00<br>A07   | Level 6 Proposed Furniture Plan<br>Section 1      |
| A07          | Section 2                                         |
| A08          | Section 2                                         |
| A08          | Section 3                                         |
| A09          | Section 5                                         |
| A10          | North Elevation                                   |
| A11          | East Elevation                                    |
| A12          | Stair Upper Plan                                  |
| A12          | Staircase Isometric                               |
| A12          | Stair Lower Plan                                  |
| A13          | Stair Elevation1                                  |
| A13          | Stair Elevation 2                                 |
| A14          | Stair Section 1                                   |
| A14          | Stair Section of Junction w/ floor Structure 2    |
| A14          | Stair Section of Junction w/floor structure 1     |
| A15          | Handrail Detail Elevation 1                       |
| A15          | Handrail Elevation Detail 2                       |
| A15          | Balustrade Detail Elevation                       |
| A16          | Walk in robe section1                             |
| A16          | Walk in robe detail floor plan                    |
| A17          | Walk in robe elevation 2                          |
| A17          | Walk in robe elevation 1                          |
| A17          | Walk in robe elevation 3                          |
| A18          | Ensuite Detail Plan                               |
| A18          | Ensuite Elevation 1                               |
| A18          | Ensuite Elevation 4                               |
| A18          | Ensuite Elevation 3                               |
| A18          | Ensuite Elevation 2                               |
| A19          | Ensuite Section 1                                 |
| A19          | Ensuite vanity cabinet detail section             |
| A19          | Ensuite shaving cabinet detail section            |
| A19          | Ensuite vanity cabinet wall junction              |
| A20          | Ensuite Floor Tile Plan                           |
| A20          | Ensuite Tile Elevation 1                          |
| A20          | Ensuite Tile Elevation 2                          |
| A20          | Ensuite Tile Elevation 3                          |
| A20          | Ensuite Tile Elevation 4                          |
| A21          | Kitchen Detail Plan                               |
| A22          | Kitchen Elevation 1                               |
| A22          | Kitchen Elevation 2                               |
| A22          | Kitchen elevation 3                               |
| A23          | Kitchen Section                                   |
| A23          | Kitchen benchtop detail                           |
| A23          | Kitchen island lower detail                       |
| A23          | Kitchen handle joiney detail                      |
| A24          | Typical wall & floor detail section (dry/wet))    |
| A24          | Typical wall & ceiling detail section-(dry/wet)   |
| A25          | Louvre detail plan                                |
| A25          | Louvre detail section                             |
| A25          | Louvre detail elevation                           |
| A26          | Bi-fold section                                   |
| A26          | Bi-fold plan<br>Bi fold external elevation        |
| A27          | Bi-fold external elevation                        |
| A28          | Flush Door Plan<br>Flush door section             |