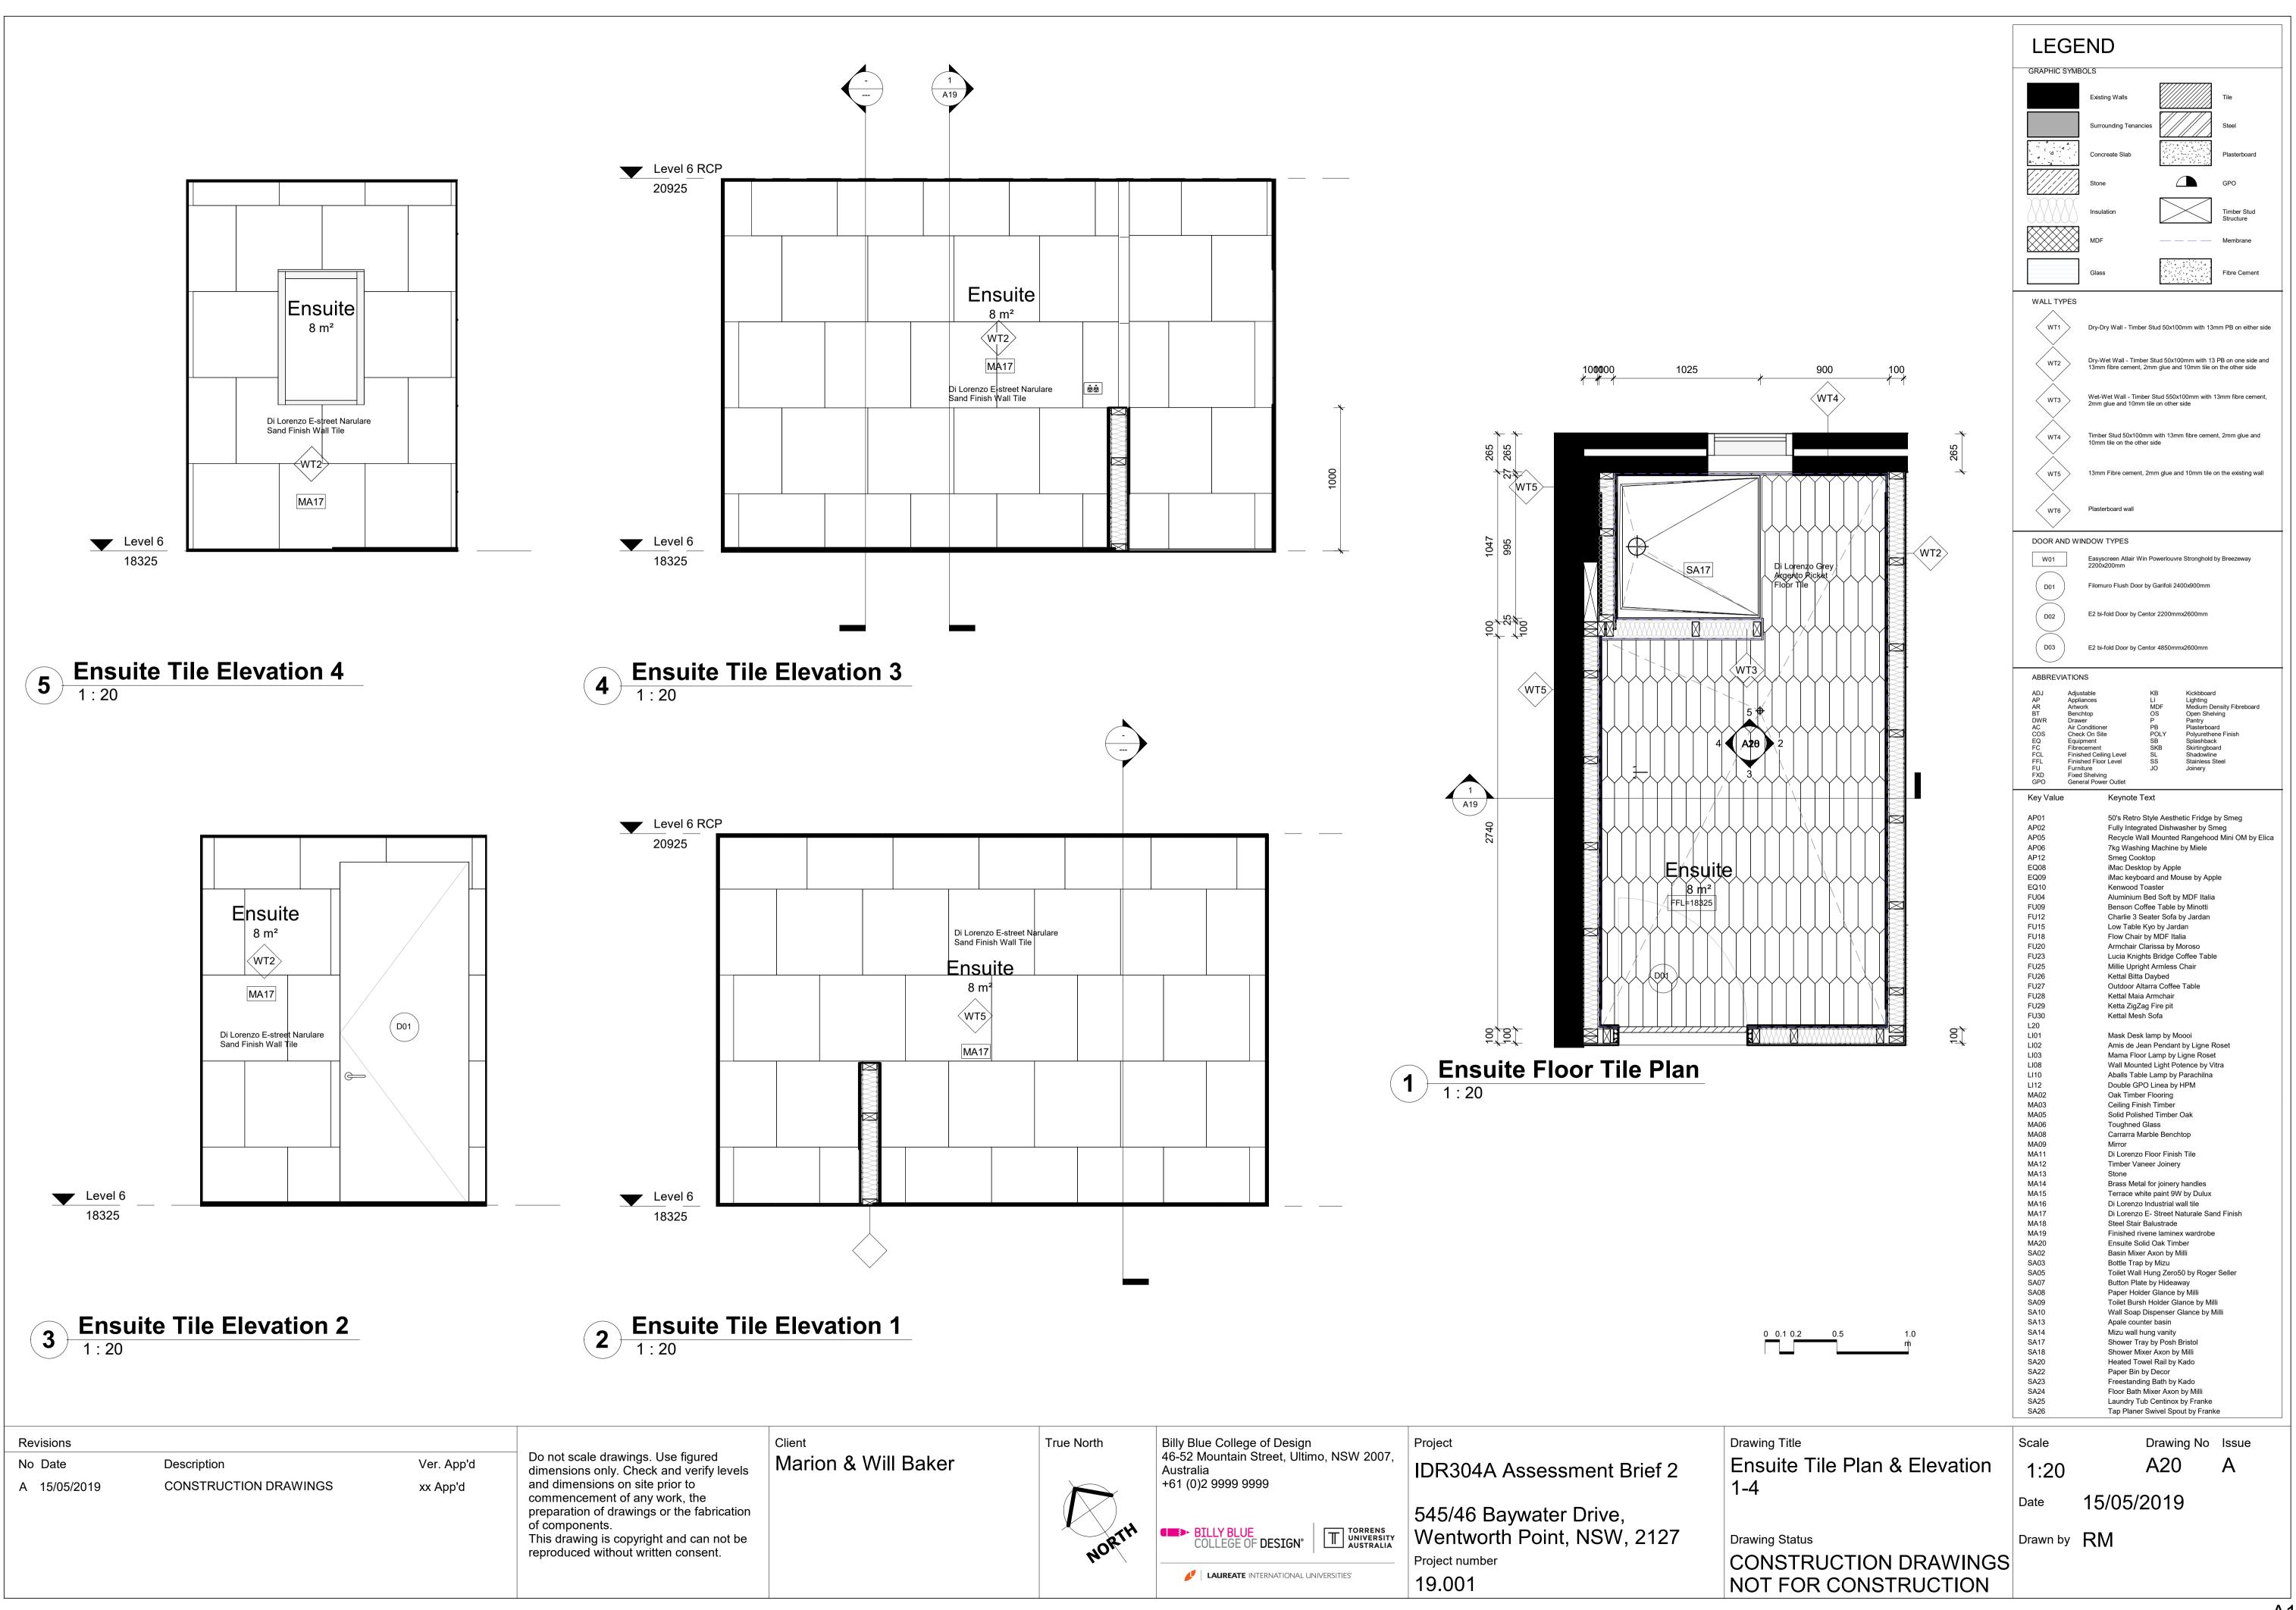

Area 22 m² 15 m² 7 m² 28 m² 16 m² 6 m² 5 m² 8 m² 22 m² 14 m² 12 m²

| Drawing List |                                                   |
|--------------|---------------------------------------------------|
| Sheet Number | View Name                                         |
|              |                                                   |
| A01<br>A02   | Level 5 Proposed Plan                             |
| A02<br>A03   | Level 5 Proposed RCP                              |
| A03<br>A04   | Level 6 Proposed Plan                             |
| A04<br>A04   | Level 6 Proposed RCP                              |
| A04<br>A04   | Ceiling Detail 2 - Staircase and ceiling junction |
| A04<br>A05   | Ceiling detail 1 - Wall and ceiling junction      |
| A05<br>A06   | Level 5 Proposed Furniture Plan                   |
| A00<br>A07   | Level 6 Proposed Furniture Plan<br>Section 1      |
| A07          | Section 2                                         |
| A08          | Section 2                                         |
| A08          | Section 3                                         |
| A09          | Section 5                                         |
| A10          | North Elevation                                   |
| A11          | East Elevation                                    |
| A12          | Stair Upper Plan                                  |
| A12          | Staircase Isometric                               |
| A12          | Stair Lower Plan                                  |
| A13          | Stair Elevation1                                  |
| A13          | Stair Elevation 2                                 |
| A14          | Stair Section 1                                   |
| A14          | Stair Section of Junction w/ floor Structure 2    |
| A14          | Stair Section of Junction w/floor structure 1     |
| A15          | Handrail Detail Elevation 1                       |
| A15          | Handrail Elevation Detail 2                       |
| A15          | Balustrade Detail Elevation                       |
| A16          | Walk in robe section1                             |
| A16          | Walk in robe detail floor plan                    |
| A17          | Walk in robe elevation 2                          |
| A17          | Walk in robe elevation 1                          |
| A17          | Walk in robe elevation 3                          |
| A18          | Ensuite Detail Plan                               |
| A18          | Ensuite Elevation 1                               |
| A18          | Ensuite Elevation 4                               |
| A18          | Ensuite Elevation 3                               |
| A18          | Ensuite Elevation 2                               |
| A19          | Ensuite Section 1                                 |
| A19          | Ensuite vanity cabinet detail section             |
| A19          | Ensuite shaving cabinet detail section            |
| A19          | Ensuite vanity cabinet wall junction              |
| A20          | Ensuite Floor Tile Plan                           |
| A20          | Ensuite Tile Elevation 1                          |
| A20          | Ensuite Tile Elevation 2                          |
| A20          | Ensuite Tile Elevation 3                          |
| A20          | Ensuite Tile Elevation 4                          |
| A21          | Kitchen Detail Plan                               |
| A22          | Kitchen Elevation 1                               |
| A22          | Kitchen Elevation 2                               |
| A22          | Kitchen elevation 3                               |
| A23          | Kitchen Section                                   |
| A23          | Kitchen benchtop detail                           |
| A23          | Kitchen island lower detail                       |
| A23          | Kitchen handle joiney detail                      |
| A24          | Typical wall & floor detail section (dry/wet))    |
| A24          | Typical wall & ceiling detail section-(dry/wet)   |
| A25          | Louvre detail plan                                |
| A25          | Louvre detail section                             |
| A25          | Louvre detail elevation                           |
| A26          | Bi-fold section                                   |
| A26          | Bi-fold plan<br>Bi fold external elevation        |
| A27          | Bi-fold external elevation                        |
| A28          | Flush Door Plan<br>Flush door section             |