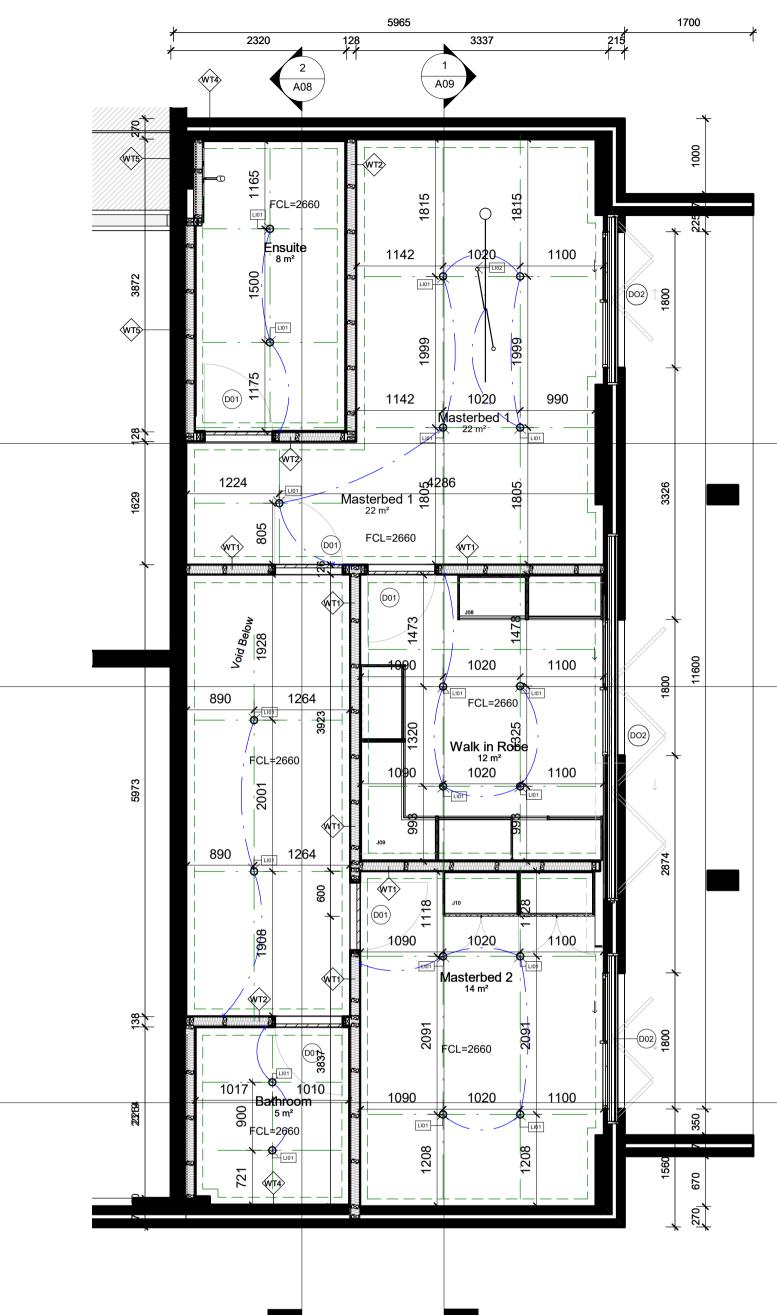

Area 22 m² 15 m² 7 m² 28 m² 16 m² 6 m² 5 m² 8 m² 22 m² 14 m² 12 m²

| Drawing List |                                                   |
|--------------|---------------------------------------------------|
| Sheet Number | View Name                                         |
|              |                                                   |
| A01<br>A02   | Level 5 Proposed Plan                             |
| A02<br>A03   | Level 5 Proposed RCP                              |
| A03<br>A04   | Level 6 Proposed Plan                             |
| A04<br>A04   | Level 6 Proposed RCP                              |
| A04<br>A04   | Ceiling Detail 2 - Staircase and ceiling junction |
| A04<br>A05   | Ceiling detail 1 - Wall and ceiling junction      |
| A05<br>A06   | Level 5 Proposed Furniture Plan                   |
| A00<br>A07   | Level 6 Proposed Furniture Plan<br>Section 1      |
| A07          | Section 2                                         |
| A08          | Section 2                                         |
| A08          | Section 3                                         |
| A09          | Section 5                                         |
| A10          | North Elevation                                   |
| A11          | East Elevation                                    |
| A12          | Stair Upper Plan                                  |
| A12          | Staircase Isometric                               |
| A12          | Stair Lower Plan                                  |
| A13          | Stair Elevation1                                  |
| A13          | Stair Elevation 2                                 |
| A14          | Stair Section 1                                   |
| A14          | Stair Section of Junction w/ floor Structure 2    |
| A14          | Stair Section of Junction w/floor structure 1     |
| A15          | Handrail Detail Elevation 1                       |
| A15          | Handrail Elevation Detail 2                       |
| A15          | Balustrade Detail Elevation                       |
| A16          | Walk in robe section1                             |
| A16          | Walk in robe detail floor plan                    |
| A17          | Walk in robe elevation 2                          |
| A17          | Walk in robe elevation 1                          |
| A17          | Walk in robe elevation 3                          |
| A18          | Ensuite Detail Plan                               |
| A18          | Ensuite Elevation 1                               |
| A18          | Ensuite Elevation 4                               |
| A18          | Ensuite Elevation 3                               |
| A18          | Ensuite Elevation 2                               |
| A19          | Ensuite Section 1                                 |
| A19          | Ensuite vanity cabinet detail section             |
| A19          | Ensuite shaving cabinet detail section            |
| A19          | Ensuite vanity cabinet wall junction              |
| A20          | Ensuite Floor Tile Plan                           |
| A20          | Ensuite Tile Elevation 1                          |
| A20          | Ensuite Tile Elevation 2                          |
| A20          | Ensuite Tile Elevation 3                          |
| A20          | Ensuite Tile Elevation 4                          |
| A21          | Kitchen Detail Plan                               |
| A22          | Kitchen Elevation 1                               |
| A22          | Kitchen Elevation 2                               |
| A22          | Kitchen elevation 3                               |
| A23          | Kitchen Section                                   |
| A23          | Kitchen benchtop detail                           |
| A23          | Kitchen island lower detail                       |
| A23          | Kitchen handle joiney detail                      |
| A24          | Typical wall & floor detail section (dry/wet))    |
| A24          | Typical wall & ceiling detail section-(dry/wet)   |
| A25          | Louvre detail plan                                |
| A25          | Louvre detail section                             |
| A25          | Louvre detail elevation                           |
| A26          | Bi-fold section                                   |
| A26          | Bi-fold plan<br>Bi fold external elevation        |
| A27          | Bi-fold external elevation                        |
| A28          | Flush Door Plan<br>Flush door section             |