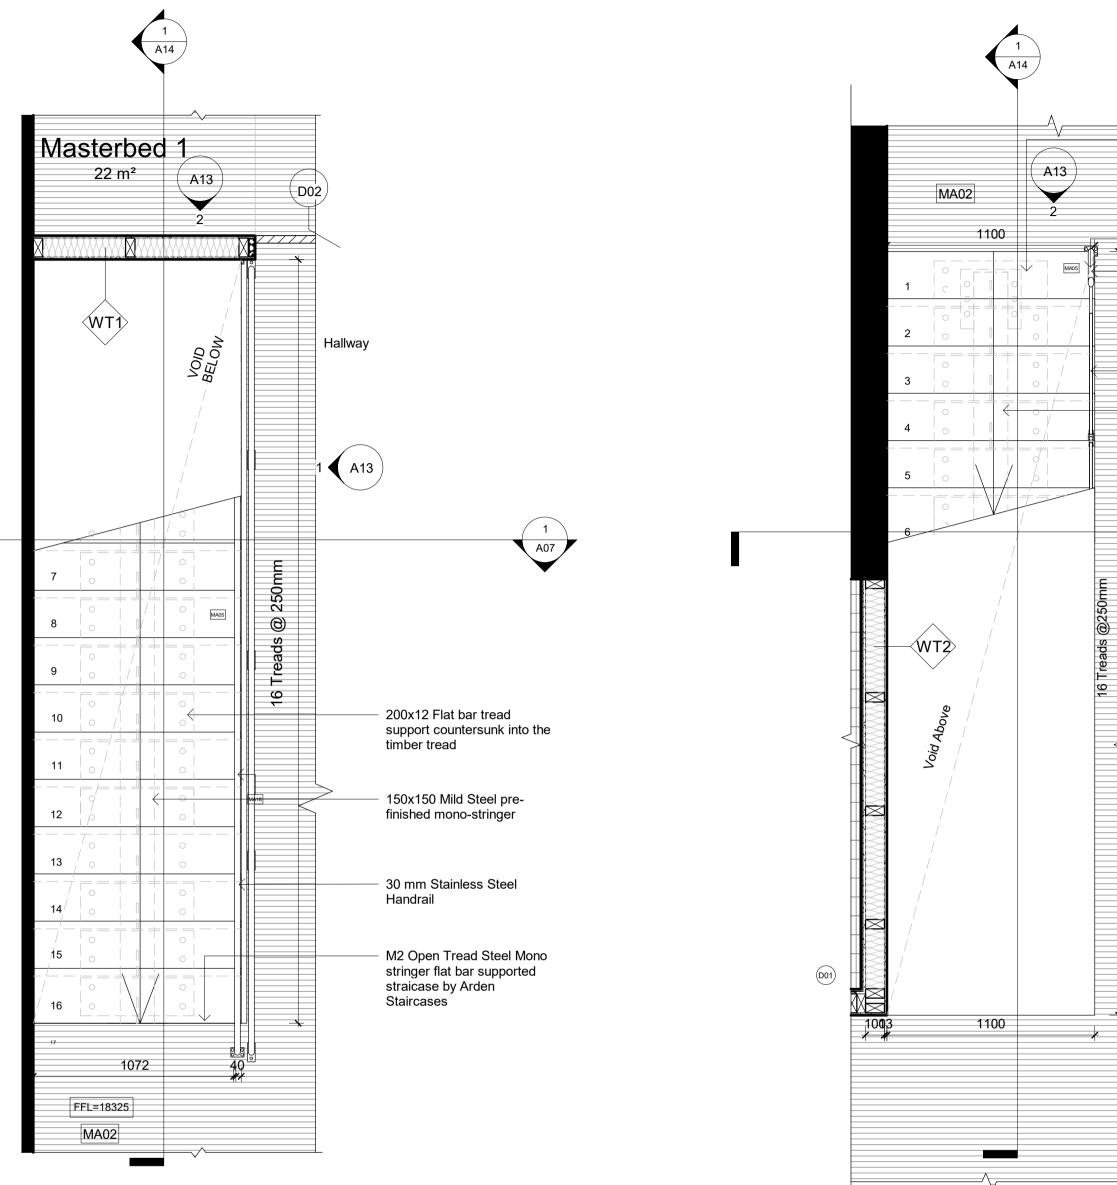

Area 22 m² 15 m² 7 m² 28 m² 16 m² 6 m² 5 m² 8 m² 22 m² 14 m² 12 m²

| Drawing List |                                                   |
|--------------|---------------------------------------------------|
| Sheet Number | View Name                                         |
|              |                                                   |
| A01<br>A02   | Level 5 Proposed Plan                             |
| A02<br>A03   | Level 5 Proposed RCP                              |
| A03<br>A04   | Level 6 Proposed Plan                             |
| A04<br>A04   | Level 6 Proposed RCP                              |
| A04<br>A04   | Ceiling Detail 2 - Staircase and ceiling junction |
| A04<br>A05   | Ceiling detail 1 - Wall and ceiling junction      |
| A05<br>A06   | Level 5 Proposed Furniture Plan                   |
| A00<br>A07   | Level 6 Proposed Furniture Plan<br>Section 1      |
| A07          | Section 2                                         |
| A08          | Section 2                                         |
| A08          | Section 3                                         |
| A09          | Section 5                                         |
| A10          | North Elevation                                   |
| A11          | East Elevation                                    |
| A12          | Stair Upper Plan                                  |
| A12          | Staircase Isometric                               |
| A12          | Stair Lower Plan                                  |
| A13          | Stair Elevation1                                  |
| A13          | Stair Elevation 2                                 |
| A14          | Stair Section 1                                   |
| A14          | Stair Section of Junction w/ floor Structure 2    |
| A14          | Stair Section of Junction w/floor structure 1     |
| A15          | Handrail Detail Elevation 1                       |
| A15          | Handrail Elevation Detail 2                       |
| A15          | Balustrade Detail Elevation                       |
| A16          | Walk in robe section1                             |
| A16          | Walk in robe detail floor plan                    |
| A17          | Walk in robe elevation 2                          |
| A17          | Walk in robe elevation 1                          |
| A17          | Walk in robe elevation 3                          |
| A18          | Ensuite Detail Plan                               |
| A18          | Ensuite Elevation 1                               |
| A18          | Ensuite Elevation 4                               |
| A18          | Ensuite Elevation 3                               |
| A18          | Ensuite Elevation 2                               |
| A19          | Ensuite Section 1                                 |
| A19          | Ensuite vanity cabinet detail section             |
| A19          | Ensuite shaving cabinet detail section            |
| A19          | Ensuite vanity cabinet wall junction              |
| A20          | Ensuite Floor Tile Plan                           |
| A20          | Ensuite Tile Elevation 1                          |
| A20          | Ensuite Tile Elevation 2                          |
| A20          | Ensuite Tile Elevation 3                          |
| A20          | Ensuite Tile Elevation 4                          |
| A21          | Kitchen Detail Plan                               |
| A22          | Kitchen Elevation 1                               |
| A22          | Kitchen Elevation 2                               |
| A22          | Kitchen elevation 3                               |
| A23          | Kitchen Section                                   |
| A23          | Kitchen benchtop detail                           |
| A23          | Kitchen island lower detail                       |
| A23          | Kitchen handle joiney detail                      |
| A24          | Typical wall & floor detail section (dry/wet))    |
| A24          | Typical wall & ceiling detail section-(dry/wet)   |
| A25          | Louvre detail plan                                |
| A25          | Louvre detail section                             |
| A25          | Louvre detail elevation                           |
| A26          | Bi-fold section                                   |
| A26          | Bi-fold plan<br>Bi fold external elevation        |
| A27          | Bi-fold external elevation                        |
| A28          | Flush Door Plan<br>Flush door section             |